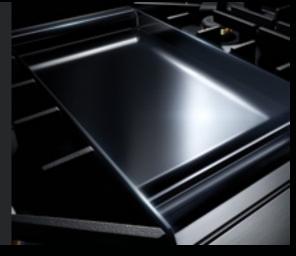

#### CHROME-INFUSED GRIDDLE

Cast off porous, superficially plated options. Go deeper. Infused with chrome, our griddle cleans up well after heavy usage. Underneath, a serpentine element powers our best griddle preheat. With a 1,320-watt element for even, precise heat, chrome lets you cook fast and prevents heat from lingering too long in your kitchen.