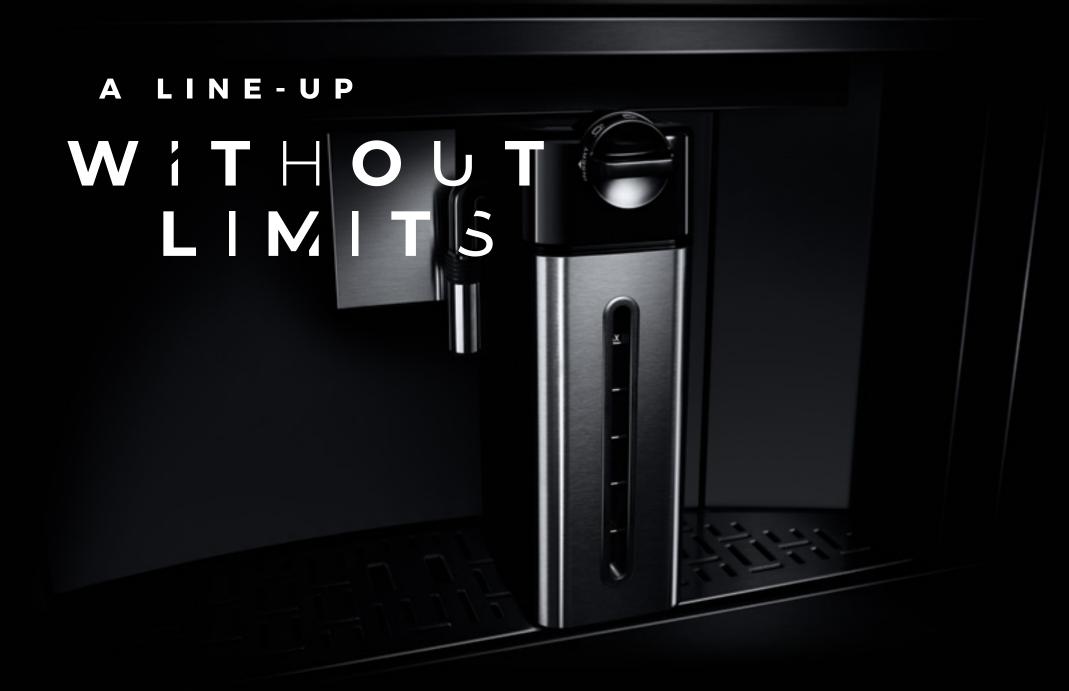

### BUILT-IN ESPRESSO MACHINE

|                                                | BUILT-IN            |
|------------------------------------------------|---------------------|
|                                                | 24"                 |
| MODEL #                                        | JJB6424HL           |
| ESPRESSO MACHINE FEATURES                      |                     |
| Water Tank Capacity                            | 2.4 Litre           |
| Cups at a Time                                 | 2                   |
| Whole-Bean Coffee Grinder                      | •                   |
| Frothing System with Integrated Milk Container | •                   |
| Cappuccino Option                              | •                   |
| Customizable Strength and Size                 | •                   |
| Auto-Start Mode                                | •                   |
| Auto-Off Mode                                  | •                   |
| Descaling Mode                                 | •                   |
| Temperature Customization                      | •                   |
| Hot Water Dispenser                            | •                   |
| Concealed Storage                              | •                   |
| DESIGN FEATURES                                |                     |
| Flush-To-Cabinet Installation                  | •                   |
| Electrical Requirements                        | 120v                |
| Capacitive Touch Controls                      | •                   |
| 3.5" (8.9 cm) Full-Colour LCD Display          | •                   |
| PRODUCT DIMENSIONS                             |                     |
| Width                                          | 23-1/2" (59.7 cm)   |
| Height                                         | 17-15/16" (45.5 cm) |
| Depth                                          | 19-11/16" (50 cm)   |
|                                                |                     |