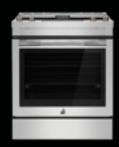

Bend fire to your will. Grills, griddles, brass burners.

Dual fuel or gas. Three widths. Four unique oven combinations. With 32 total configurations, it's up to you.

# DUAL-STACKED POWER BURNERS

Two stacked, symmetrical flames bloom and retreat at your inclination, offering total control over heat levels. High-heat searing and wok cooking. Low, slow simmer and melt. Infinite intermediate settings satisfy every appetite.

## PROFESSIONAL-STYLE GAS RANGES

|                      |                                                                                                                     | 48"                 |  |  |
|----------------------|---------------------------------------------------------------------------------------------------------------------|---------------------|--|--|
| JGRP748HL            | JGRP648HL                                                                                                           | JGRP548HL           |  |  |
|                      |                                                                                                                     |                     |  |  |
| 4                    | 6                                                                                                                   | 6                   |  |  |
| •                    | •                                                                                                                   | •                   |  |  |
|                      |                                                                                                                     |                     |  |  |
| 20,000               | 20,000                                                                                                              | 20,000              |  |  |
| 18,000               | 18,000                                                                                                              | 18,000              |  |  |
| _                    | 20,000                                                                                                              | 20,000              |  |  |
| _                    | 9,000                                                                                                               | 9,000               |  |  |
| 20,000               | 20,000                                                                                                              | 20,000              |  |  |
| 9,000                | 18,000                                                                                                              | 18,000              |  |  |
| •                    | _                                                                                                                   | •                   |  |  |
| •                    | •                                                                                                                   | _                   |  |  |
| •                    | •                                                                                                                   | •                   |  |  |
|                      |                                                                                                                     |                     |  |  |
| 4.1                  | 4.1                                                                                                                 | 4.1                 |  |  |
| •                    | •                                                                                                                   | •                   |  |  |
| 2.2                  | 2.2                                                                                                                 | 2.2                 |  |  |
| •                    | •                                                                                                                   | •                   |  |  |
| •                    | •                                                                                                                   | •                   |  |  |
| •                    | •                                                                                                                   | •                   |  |  |
|                      |                                                                                                                     |                     |  |  |
| •                    | •                                                                                                                   | •                   |  |  |
| •                    | •                                                                                                                   | •                   |  |  |
| •                    | •                                                                                                                   | •                   |  |  |
| •                    | •                                                                                                                   | •                   |  |  |
|                      |                                                                                                                     |                     |  |  |
| •                    | •                                                                                                                   | •                   |  |  |
| •                    | •                                                                                                                   | •                   |  |  |
| OPTIONAL ACCESSORIES |                                                                                                                     |                     |  |  |
| W10285449            | W10285449                                                                                                           | W10285449           |  |  |
| W11323014            | W11323014                                                                                                           | W11323014           |  |  |
| PRODUCT DIMENSIONS   |                                                                                                                     |                     |  |  |
| 47-7/8" (121.6 cm)   | 47-7/8" (121.6 cm)                                                                                                  | 47-7/8" (121.6 cm)  |  |  |
| 37-5/16" (94.8 cm)   | 37-5/16" (94.8 cm)                                                                                                  | 37-5/16" (94.8 cm)  |  |  |
| 27-11/16" (70.3 cm)  | 27-11/16" (70.3 cm)                                                                                                 | 27-11/16" (70.3 cm) |  |  |
|                      | 4  •  20,000  18,000  -  -  20,000  9,000  •  •  •  •  W10285449  W11323014  47-7/8" (121.6 cm)  37-5/16" (94.8 cm) | 4 6                 |  |  |