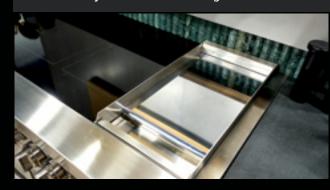

#### CHROME-INFUSED GRIDDLE

Cast off porous, superficially plated options. Go deeper. Infused with chrome, our griddle cleans up well after heavy usage. Underneath, a serpentine element powers our best griddle preheat. With a 1,320-watt element for even, precise heat, chrome lets you cook fast and prevents heat from lingering too long in your kitchen.

#### GRILL

Grilling knows no season. Our founder's legacy is rekindled as we bring grilling back indoors. Harness 16,000 BTUs of searing, even heat coursing beneath cast iron grates.