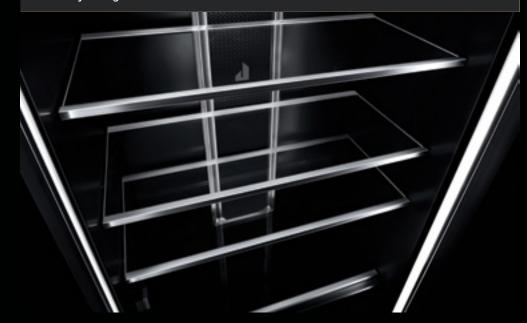

# DARING OBSIDIAN INTERIOR

Illuminated by over 650 LEDs, this dark finish erupts with reflective, high-contrast style. Reject the unfeeling, lifeless vessel of harsh steel. Let fine foods emerge like vibrant art, begging to be devoured.