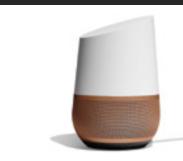

#### S M A R T I N T E G R A T I O N

Easy smart appliance commands are here. Control your select JennAir® appliances\* no matter what you've got on your hands with simple voice commands using a Google Assistant enabled device, like Google Home.†

Just say "Hey Google" to get started.

#### Oven Commands:

- 1. Start [oven name] Note: Will set to bake, 350°F default temperature.
- Set the [oven name] to [bake, broil, convection bake, convection roast, warm, preheat) - Note: Bake/preheat modes will default to 350°F.
- 3. Preheat [oven name] to \_\_ degreesNote: Use to change to a specific temperature for bake/preheat modes.
- Turn off [oven name] Note: Double cavity ovens are treated as separate ovens with separate names.

#### **Oven Status**

- 1. Is the [oven name] on?
- 2. What's the [oven name] set to?
- \* JennAir Minerva Wall Ovens, U2 Commercial Ranges.
- † Google and Google Home are trademarks of Google LLC. Away signal can take up to two hours. Appliance must be set to remote enable. You will assign the appliance a name during the Google Home setup process. WiFi & App required. Features subject to change. For details and privacy info, visit jennair.ca/connect.