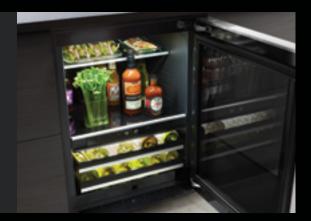

# DARING OBSIDIAN INTERIOR

Illuminated by over 650 LEDs, this dark finish erupts with reflective, high-contrast style. Reject the unfeeling, lifeless vessel of harsh steel. Let fine foods emerge like vibrant art, begging to be devoured.