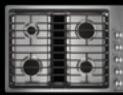

#### GAS COOKTOPS

A bold look. Commercial-style details. Powerful burners.
Offering precise heat control, ideal for many cooking techniques.

## GAS COOKTOPS

|                                                       |                        | विष के प्रश्न             |                        | 22 2 2 2                  | 0.000                         |
|-------------------------------------------------------|------------------------|---------------------------|------------------------|---------------------------|-------------------------------|
|                                                       | 36"                    | 36"                       | 30"                    | 30"                       | 24-1/2"                       |
| MODEL #                                               | JGC7636B               | JGC3536G                  | JGC7530B               | JGC3530G                  | JGCK424PS                     |
| COOKING SURFACE FEATURES                              |                        |                           |                        |                           |                               |
| Number of Burners                                     | 6                      | 5                         | 5                      | 5                         | 4                             |
| Brass Burners                                         | •                      | •                         | •                      | •                         | _                             |
| BTUs (Natural Gas):                                   |                        |                           |                        |                           |                               |
| Left Front / Left Rear                                | 18,000 / 15,000        | 12,000 / 15,000           | 18,000 / 12,000        | 12,000 / 12,000           | 18,000 (Dual Stacked) / 6,300 |
| Centre Front / Centre Rear                            | 15,000 / 15,000        | - / 20,000 (Dual Stacked) | - / 15,000             | - / 20,000 (Dual Stacked) | _                             |
| Right Front / Right Rear                              | 9,000 / 6,000 (Simmer) | 12,000 / 6,000 (Simmer)   | 9,000 / 6,000 (Simmer) | 9,000 / 6,000 (Simmer)    | 12,000 / 4,000                |
| Electronic Ignition<br>and Flame-Sensing™ Re-Ignition | •                      | •                         | •                      | •                         | •                             |
| DESIGN FEATURES                                       |                        |                           |                        |                           |                               |
| White LED Backlit Knob                                | •                      | •                         | •                      | •                         | _                             |
| Low Profile Design                                    | •                      | •                         | •                      | •                         | _                             |
| Colours Available                                     | S / P                  | S                         | S / P                  | S                         | S                             |
| Can be Paired with Modular Cooktops                   | _                      | • (Stainless Trim Only)   | _                      | • (Stainless Trim Only)   | _                             |
| PRODUCT DIMENSIONS                                    |                        |                           |                        |                           |                               |
| Width                                                 | 36" (91.4 cm)          | 36" (91.4 cm)             | 30" (76.2 cm)          | 30" (76.2 cm)             | 24-1/2" (62.2 cm)             |
| Height                                                | 5-1/4" (13.3 cm)       | 4-3/16" (10.6 cm)         | 5-1/4" (13.3 cm)       | 4-3/16" (10.6 cm)         | 5-3/16" (13.2 cm)             |
| Depth                                                 | 21" (53.3 cm)          | 21" (53.3 cm)             | 21" (53.3 cm)          | 21" (53.3 cm)             | 20-1/16" (51.0 cm)            |