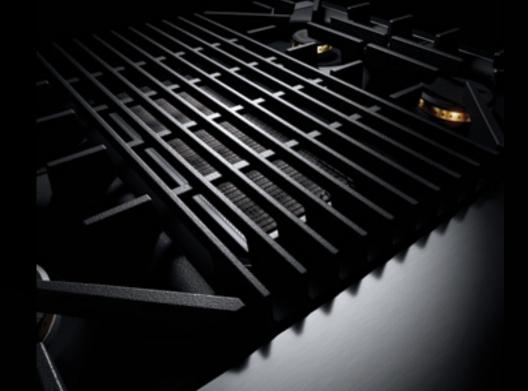

#### GRILL

Grilling knows no season. Our founder's legacy is rekindled as we bring grilling back indoors. Harness 16,000 BTUs of searing, even heat coursing beneath cast iron grates.

# DUAL-STACKED POWER BURNERS

Two stacked, symmetrical flames bloom and retreat at your inclination, offering total control over heat levels. High-heat searing and wok cooking. Low, slow simmer and melt. Infinite intermediate settings satisfy every appetite.