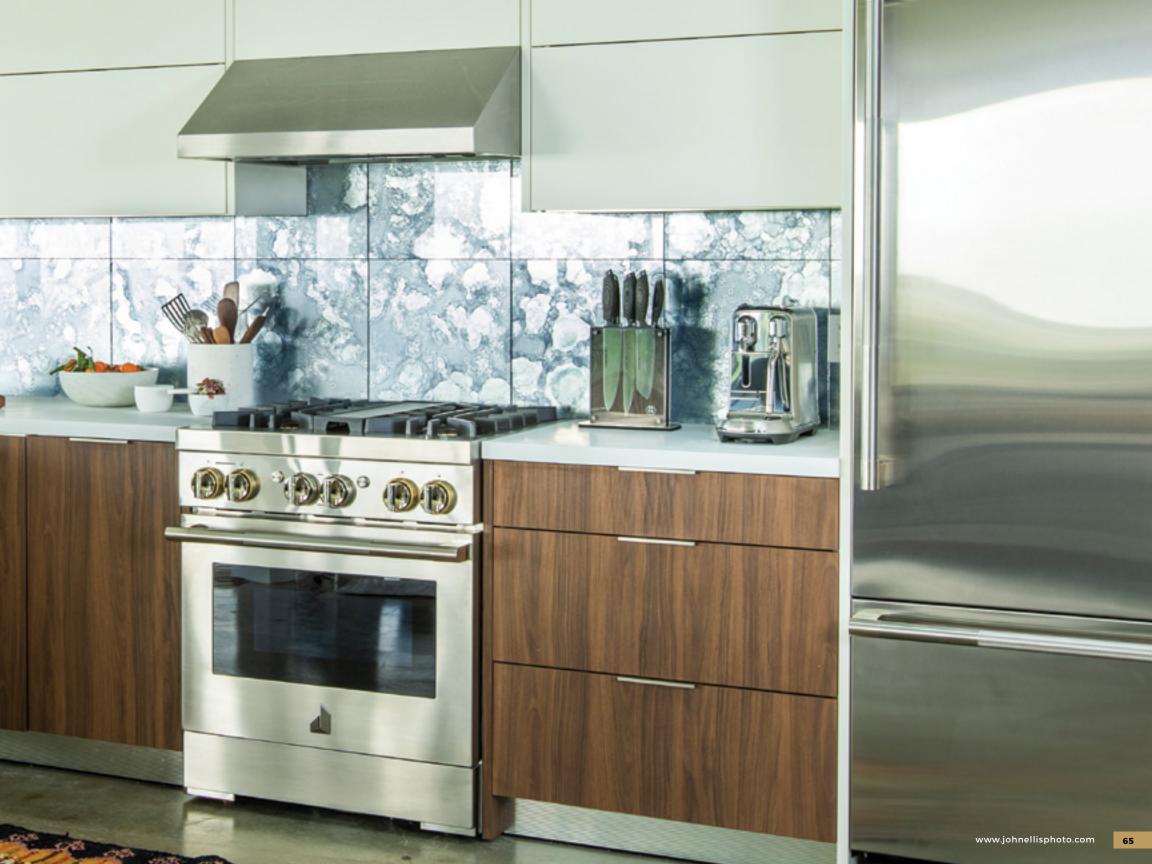

JennAir® offers seemingly endless creativity and design options, including 32 professional-style range configurations, 14 rangetop configurations, 26 wall oven combinations, over 250 column refrigerator configurations, and a full urban living suite to fit smaller luxe spaces.

Bend fire to your will. Grills, griddles, brass burners.

Dual fuel or gas. Three widths. Four unique oven combinations. With 32 total configurations, it's up to you.

# DUAL-STACKED POWER BURNERS

Two stacked, symmetrical flames bloom and retreat at your inclination, offering total control over heat levels. High-heat searing and wok cooking. Low, slow simmer and melt. Infinite intermediate settings satisfy every appetite.

#### HALO-EFFECT KNOBS

A halo of luminary LEDs glows softly when the burner is lit or the oven is on.