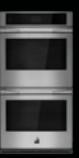

### **WALL OVENS**

|                                                               | 30"                | 30"                | 27"                |  |
|---------------------------------------------------------------|--------------------|--------------------|--------------------|--|
| MODEL #                                                       | JJW3830LL          | JJW2830LL          | JJW2827LL          |  |
| OVEN FEATURES                                                 |                    |                    |                    |  |
| Oven Capacity (each oven, cu. ft.)                            | 5 (.14 cu. m)      | 5 (.14 cu. m)      | 4.3 (.12 cu. m)    |  |
| V2™ Vertical Dual-Fan Convection System                       | •                  | -                  | _                  |  |
| 2-Speed MultiMode <sup>®</sup> Convection System              | _                  | •                  | •                  |  |
| Broil Element Output (Watts)                                  | 4,000              | 4,000              | 4,000              |  |
| Convection Element(s) Output (Watts)                          | 6,800 Total        | 3,200              | 3,200              |  |
| Temperature Probe                                             | •                  | •                  | •                  |  |
| Cinematic Lighting                                            | •                  | •                  | •                  |  |
| Chef's Light                                                  | •                  | _                  | _                  |  |
| Flat Tine Racks                                               | •                  | •                  | •                  |  |
| Number of Glide Racks                                         | 2                  | 1                  | 1                  |  |
| CONTROL FEATURES                                              |                    |                    |                    |  |
| 7" (17.8 cm) Full-Colour Touch-Anywhere<br>LCD Display        |                    | _                  | -                  |  |
| 4.3" (10.9 cm) Full-Colour Menu-Driven<br>LCD Display         | -                  |                    |                    |  |
| Culinary Centre                                               | •                  | -                  | -                  |  |
| OVEN CONNECTIVITY                                             |                    |                    |                    |  |
| WiFi Connectivity & App                                       | •                  | _                  | _                  |  |
| Remote Access<br>(Culinary Centre, Monitoring, Notifications) |                    | _                  | -                  |  |
| Voice Activation                                              | •                  | -                  | -                  |  |
| DESIGN FEATURES                                               |                    |                    |                    |  |
| Flush Installation Included                                   | •                  | •                  | •                  |  |
| Smooth Close Door                                             | •                  | •                  | •                  |  |
| OPTIONAL ACCESSORIES                                          |                    |                    |                    |  |
| Additional Glide Rack                                         | W11256305          | W11256305          | W11256306          |  |
| PRODUCT DIMENSIONS                                            |                    |                    |                    |  |
| Width                                                         | 30" (76.2 cm)      | 30" (76.2 cm)      | 27" (68.6 cm)      |  |
| Height                                                        | 52-3/8" (133 cm)   | 52-3/8" (133 cm)   | 52-3/8" (133 cm)   |  |
| Depth                                                         | 25-5/16" (64.3 cm) | 25-5/16" (64.3 cm) | 25-5/16" (64.3 cm) |  |
|                                                               |                    |                    |                    |  |

|                                                               | SINGLE WALL OVENS  |                    |                    |                    |  |  |
|---------------------------------------------------------------|--------------------|--------------------|--------------------|--------------------|--|--|
|                                                               | 30"                | 30"                | 27"                | 24"                |  |  |
| MODEL #                                                       | JJW3430LL          | JJW2430LL          | JJW2427LL          | JJW2424HL          |  |  |
| OVEN FEATURES                                                 | OVEN FEATURES      |                    |                    |                    |  |  |
| Oven Capacity (each oven, cu. ft.)                            | 5 (.14 cu. m)      | 5 (.14 cu. m)      | 4.3 (.12 cu. m)    | 2.6 (.07 cu. m)    |  |  |
| V2™ Vertical Dual-Fan Convection System                       | •                  | _                  | _                  | _                  |  |  |
| 2-Speed MultiMode® Convection System                          | _                  | •                  | •                  | _                  |  |  |
| True Convection                                               | _                  | _                  | _                  | •                  |  |  |
| Broil Element Output (Watts)                                  | 4,000              | 4,000              | 4,000              | 2,670              |  |  |
| Convection Element(s) Output (Watts)                          | 6,800 Total        | 3,200              | 3,200              | 2,180              |  |  |
| Temperature Probe                                             | •                  | •                  | •                  | •                  |  |  |
| Cinematic Lighting                                            | •                  | •                  | •                  | •                  |  |  |
| Chef's Light                                                  | •                  | _                  | _                  | _                  |  |  |
| Flat Tine Racks                                               | •                  | •                  | •                  | _                  |  |  |
| Number of Glide Racks                                         | 2                  | 1                  | 1                  | 1                  |  |  |
| CONTROL FEATURES                                              |                    |                    |                    |                    |  |  |
| 7" (17.8 cm) Full-Colour Touch-Anywhere<br>LCD Display        | •                  | _                  | _                  | _                  |  |  |
| 4.3" (10.9 cm) Full-Colour Menu-Driven<br>LCD Display         | -                  |                    |                    | -                  |  |  |
| 3.5" (8.9 cm) Full-Colour LCD Display                         | _                  | _                  | _                  | •                  |  |  |
| Culinary Centre                                               | •                  | _                  | _                  | _                  |  |  |
| OVEN CONNECTIVITY                                             |                    |                    |                    |                    |  |  |
| WiFi Connectivity & App                                       | •                  | _                  | _                  | •                  |  |  |
| Remote Access<br>(Culinary Centre, Monitoring, Notifications) | •                  | -                  | -                  | •                  |  |  |
| Voice Activation                                              | •                  | _                  | -                  | •                  |  |  |
| DESIGN FEATURES                                               |                    |                    |                    |                    |  |  |
| Flush Installation Included                                   | •                  | •                  | •                  | _                  |  |  |
| Smooth Close Door                                             | •                  | •                  | •                  | •                  |  |  |
| OPTIONAL ACCESSORIES                                          |                    |                    |                    |                    |  |  |
| Additional Glide Rack                                         | W11256305          | W11256305          | W11256306          | _                  |  |  |
| PRODUCT DIMENSIONS                                            |                    |                    |                    |                    |  |  |
| Width                                                         | 30" (76.2 cm)      | 30" (76.2 cm)      | 27" (68.6 cm)      | 23-7/16" (59.5 cm) |  |  |
| Height                                                        | 29-7/8" (75.9 cm)  | 29-7/8" (75.9 cm)  | 29-7/8" (75.9 cm)  | 23-1/2" (59.7 cm)  |  |  |
| Depth                                                         | 25-5/16" (64.3 cm) | 25-5/16" (64.3 cm) | 25-5/16" (64.3 cm) | 22-7/16" (57 cm)   |  |  |