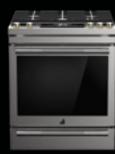

# DARING OBSIDIAN INTERIOR

Illuminated by over 650 LEDs, this dark finish erupts with reflective, high-contrast style. Reject the unfeeling, lifeless vessel of harsh steel. Let fine foods emerge like vibrant art, begging to be devoured.

# IRRESISTIBLE INTERIOR

Captivation cloaked in black. Beyond a dark glass expanse, cinematic lighting illuminates smooth glide racks, flat tines, and an enticing jet black interior.