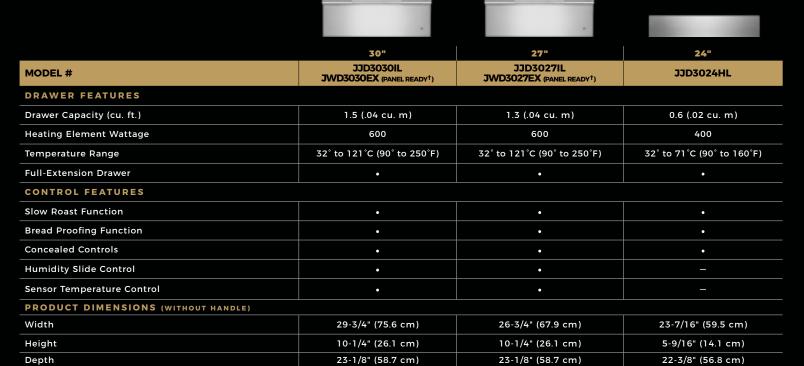

### **WALL OVENS**

|                                                               | 30"                | 30"                | 27"                |  |
|---------------------------------------------------------------|--------------------|--------------------|--------------------|--|
| MODEL #                                                       | JJW3830LL          | JJW2830LL          | JJW2827LL          |  |
| OVEN FEATURES                                                 |                    |                    |                    |  |
| Oven Capacity (each oven, cu. ft.)                            | 5 (.14 cu. m)      | 5 (.14 cu. m)      | 4.3 (.12 cu. m)    |  |
| V2™ Vertical Dual-Fan Convection System                       | •                  | -                  | _                  |  |
| 2-Speed MultiMode <sup>®</sup> Convection System              | _                  | •                  | •                  |  |
| Broil Element Output (Watts)                                  | 4,000              | 4,000              | 4,000              |  |
| Convection Element(s) Output (Watts)                          | 6,800 Total        | 3,200              | 3,200              |  |
| Temperature Probe                                             | •                  | •                  | •                  |  |
| Cinematic Lighting                                            | •                  | •                  | •                  |  |
| Chef's Light                                                  | •                  | _                  | _                  |  |
| Flat Tine Racks                                               | •                  | •                  | •                  |  |
| Number of Glide Racks                                         | 2                  | 1                  | 1                  |  |
| CONTROL FEATURES                                              |                    |                    |                    |  |
| 7" (17.8 cm) Full-Colour Touch-Anywhere<br>LCD Display        |                    | _                  | -                  |  |
| 4.3" (10.9 cm) Full-Colour Menu-Driven<br>LCD Display         | -                  |                    |                    |  |
| Culinary Centre                                               | •                  | -                  | -                  |  |
| OVEN CONNECTIVITY                                             |                    |                    |                    |  |
| WiFi Connectivity & App                                       | •                  | _                  | _                  |  |
| Remote Access<br>(Culinary Centre, Monitoring, Notifications) |                    | _                  | -                  |  |
| Voice Activation                                              | •                  | -                  | -                  |  |
| DESIGN FEATURES                                               |                    |                    |                    |  |
| Flush Installation Included                                   | •                  | •                  | •                  |  |
| Smooth Close Door                                             | •                  | •                  | •                  |  |
| OPTIONAL ACCESSORIES                                          |                    |                    |                    |  |
| Additional Glide Rack                                         | W11256305          | W11256305          | W11256306          |  |
| PRODUCT DIMENSIONS                                            |                    |                    |                    |  |
| Width                                                         | 30" (76.2 cm)      | 30" (76.2 cm)      | 27" (68.6 cm)      |  |
| Height                                                        | 52-3/8" (133 cm)   | 52-3/8" (133 cm)   | 52-3/8" (133 cm)   |  |
| Depth                                                         | 25-5/16" (64.3 cm) | 25-5/16" (64.3 cm) | 25-5/16" (64.3 cm) |  |
|                                                               |                    |                    |                    |  |

|                                                               | SINGLE WALL OVENS  |                    |                    |                    |  |  |
|---------------------------------------------------------------|--------------------|--------------------|--------------------|--------------------|--|--|
|                                                               | 30"                | 30"                | 27"                | 24"                |  |  |
| MODEL #                                                       | JJW3430LL          | JJW2430LL          | JJW2427LL          | JJW2424HL          |  |  |
| OVEN FEATURES                                                 | OVEN FEATURES      |                    |                    |                    |  |  |
| Oven Capacity (each oven, cu. ft.)                            | 5 (.14 cu. m)      | 5 (.14 cu. m)      | 4.3 (.12 cu. m)    | 2.6 (.07 cu. m)    |  |  |
| V2™ Vertical Dual-Fan Convection System                       | •                  | _                  | _                  | _                  |  |  |
| 2-Speed MultiMode® Convection System                          | _                  | •                  | •                  | _                  |  |  |
| True Convection                                               | _                  | _                  | _                  | •                  |  |  |
| Broil Element Output (Watts)                                  | 4,000              | 4,000              | 4,000              | 2,670              |  |  |
| Convection Element(s) Output (Watts)                          | 6,800 Total        | 3,200              | 3,200              | 2,180              |  |  |
| Temperature Probe                                             | •                  | •                  | •                  | •                  |  |  |
| Cinematic Lighting                                            | •                  | •                  | •                  | •                  |  |  |
| Chef's Light                                                  | •                  | _                  | _                  | _                  |  |  |
| Flat Tine Racks                                               | •                  | •                  | •                  | _                  |  |  |
| Number of Glide Racks                                         | 2                  | 1                  | 1                  | 1                  |  |  |
| CONTROL FEATURES                                              |                    |                    |                    |                    |  |  |
| 7" (17.8 cm) Full-Colour Touch-Anywhere<br>LCD Display        | •                  | _                  | _                  | _                  |  |  |
| 4.3" (10.9 cm) Full-Colour Menu-Driven<br>LCD Display         | -                  |                    |                    | -                  |  |  |
| 3.5" (8.9 cm) Full-Colour LCD Display                         | _                  | _                  | _                  | •                  |  |  |
| Culinary Centre                                               | •                  | _                  | _                  | _                  |  |  |
| OVEN CONNECTIVITY                                             |                    |                    |                    |                    |  |  |
| WiFi Connectivity & App                                       | •                  | _                  | _                  | •                  |  |  |
| Remote Access<br>(Culinary Centre, Monitoring, Notifications) | •                  | -                  | -                  | •                  |  |  |
| Voice Activation                                              | •                  | _                  | -                  | •                  |  |  |
| DESIGN FEATURES                                               |                    |                    |                    |                    |  |  |
| Flush Installation Included                                   | •                  | •                  | •                  | _                  |  |  |
| Smooth Close Door                                             | •                  | •                  | •                  | •                  |  |  |
| OPTIONAL ACCESSORIES                                          |                    |                    |                    |                    |  |  |
| Additional Glide Rack                                         | W11256305          | W11256305          | W11256306          | _                  |  |  |
| PRODUCT DIMENSIONS                                            |                    |                    |                    |                    |  |  |
| Width                                                         | 30" (76.2 cm)      | 30" (76.2 cm)      | 27" (68.6 cm)      | 23-7/16" (59.5 cm) |  |  |
| Height                                                        | 29-7/8" (75.9 cm)  | 29-7/8" (75.9 cm)  | 29-7/8" (75.9 cm)  | 23-1/2" (59.7 cm)  |  |  |
| Depth                                                         | 25-5/16" (64.3 cm) | 25-5/16" (64.3 cm) | 25-5/16" (64.3 cm) | 22-7/16" (57 cm)   |  |  |