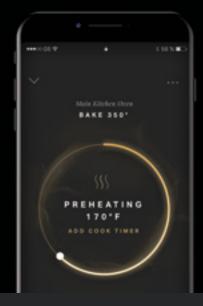

#### TRUE CONTROL

Preheat. Check cooking status.

Personalize settings. Connect to WiFi
for real-time notifications and control
your appliance from anywhere.

Tap and swipe on both iOS and
Android devices.\*

 Appliance must be set to remote enable. WiFi & App required. Features subject to change. For details and privacy info, visit jennair.ca/connected.