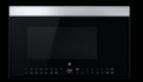

#### 7-INCH FULL-COLOUR LCD DISPLAY

Visually vibrant. This highly-interactive, full-colour display is packed with dynamic features that allow you to navigate effortlessly through settings and the JennAir® Culinary Centre.

#### V2™ VERTICAL DUAL-FAN CONVECTION

Dual counter-rotating vertical fans work in tandem, helping you wield your cooking prowess with everything from mouthwatering fillets to irresistible roasts.

# IRRESISTIBLE INTERIOR

Captivation cloaked in black. Beyond a dark glass expanse, cinematic lighting illuminates smooth glide racks, flat tines, and an enticing jet black interior.