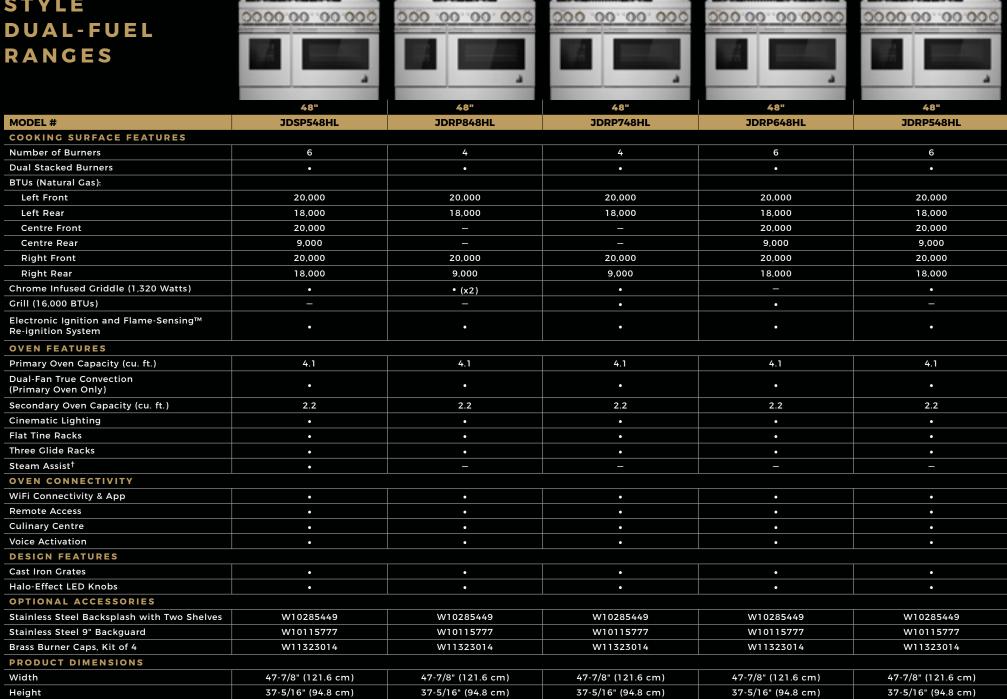

## PROFESSIONAL-STYLE GAS RANGES

|                      |                                                                                                                     | 48"                 |  |  |
|----------------------|---------------------------------------------------------------------------------------------------------------------|---------------------|--|--|
| JGRP748HL            | JGRP648HL                                                                                                           | JGRP548HL           |  |  |
|                      |                                                                                                                     |                     |  |  |
| 4                    | 6                                                                                                                   | 6                   |  |  |
| •                    | •                                                                                                                   | •                   |  |  |
|                      |                                                                                                                     |                     |  |  |
| 20,000               | 20,000                                                                                                              | 20,000              |  |  |
| 18,000               | 18,000                                                                                                              | 18,000              |  |  |
| _                    | 20,000                                                                                                              | 20,000              |  |  |
| _                    | 9,000                                                                                                               | 9,000               |  |  |
| 20,000               | 20,000                                                                                                              | 20,000              |  |  |
| 9,000                | 18,000                                                                                                              | 18,000              |  |  |
| •                    | _                                                                                                                   | •                   |  |  |
| •                    | •                                                                                                                   | _                   |  |  |
| •                    | •                                                                                                                   | •                   |  |  |
|                      |                                                                                                                     |                     |  |  |
| 4.1                  | 4.1                                                                                                                 | 4.1                 |  |  |
| •                    | •                                                                                                                   | •                   |  |  |
| 2.2                  | 2.2                                                                                                                 | 2.2                 |  |  |
| •                    | •                                                                                                                   | •                   |  |  |
| •                    | •                                                                                                                   | •                   |  |  |
| •                    | •                                                                                                                   | •                   |  |  |
|                      |                                                                                                                     |                     |  |  |
| •                    | •                                                                                                                   | •                   |  |  |
| •                    | •                                                                                                                   | •                   |  |  |
| •                    | •                                                                                                                   | •                   |  |  |
| •                    | •                                                                                                                   | •                   |  |  |
|                      |                                                                                                                     |                     |  |  |
| •                    | •                                                                                                                   | •                   |  |  |
| •                    | •                                                                                                                   | •                   |  |  |
| OPTIONAL ACCESSORIES |                                                                                                                     |                     |  |  |
| W10285449            | W10285449                                                                                                           | W10285449           |  |  |
| W11323014            | W11323014                                                                                                           | W11323014           |  |  |
| PRODUCT DIMENSIONS   |                                                                                                                     |                     |  |  |
| 47-7/8" (121.6 cm)   | 47-7/8" (121.6 cm)                                                                                                  | 47-7/8" (121.6 cm)  |  |  |
| 37-5/16" (94.8 cm)   | 37-5/16" (94.8 cm)                                                                                                  | 37-5/16" (94.8 cm)  |  |  |
| 27-11/16" (70.3 cm)  | 27-11/16" (70.3 cm)                                                                                                 | 27-11/16" (70.3 cm) |  |  |
|                      | 4  •  20,000  18,000  -  -  20,000  9,000  •  •  •  •  W10285449  W11323014  47-7/8" (121.6 cm)  37-5/16" (94.8 cm) | 4 6                 |  |  |