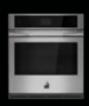

### **WALL OVENS**

|                                                               | 30"                | 30"                | 27"                |  |
|---------------------------------------------------------------|--------------------|--------------------|--------------------|--|
| MODEL #                                                       | JJW3830LL          | JJW2830LL          | JJW2827LL          |  |
| OVEN FEATURES                                                 |                    |                    |                    |  |
| Oven Capacity (each oven, cu. ft.)                            | 5 (.14 cu. m)      | 5 (.14 cu. m)      | 4.3 (.12 cu. m)    |  |
| V2™ Vertical Dual-Fan Convection System                       | •                  | -                  | _                  |  |
| 2-Speed MultiMode <sup>®</sup> Convection System              | _                  | •                  | •                  |  |
| Broil Element Output (Watts)                                  | 4,000              | 4,000              | 4,000              |  |
| Convection Element(s) Output (Watts)                          | 6,800 Total        | 3,200              | 3,200              |  |
| Temperature Probe                                             | •                  | •                  | •                  |  |
| Cinematic Lighting                                            | •                  | •                  | •                  |  |
| Chef's Light                                                  | •                  | _                  | _                  |  |
| Flat Tine Racks                                               | •                  | •                  | •                  |  |
| Number of Glide Racks                                         | 2                  | 1                  | 1                  |  |
| CONTROL FEATURES                                              |                    |                    |                    |  |
| 7" (17.8 cm) Full-Colour Touch-Anywhere<br>LCD Display        |                    | _                  | -                  |  |
| 4.3" (10.9 cm) Full-Colour Menu-Driven<br>LCD Display         | -                  |                    |                    |  |
| Culinary Centre                                               | •                  | -                  | -                  |  |
| OVEN CONNECTIVITY                                             |                    |                    |                    |  |
| WiFi Connectivity & App                                       | •                  | _                  | _                  |  |
| Remote Access<br>(Culinary Centre, Monitoring, Notifications) |                    | _                  | -                  |  |
| Voice Activation                                              | •                  | -                  | -                  |  |
| DESIGN FEATURES                                               |                    |                    |                    |  |
| Flush Installation Included                                   | •                  | •                  | •                  |  |
| Smooth Close Door                                             | •                  | •                  | •                  |  |
| OPTIONAL ACCESSORIES                                          |                    |                    |                    |  |
| Additional Glide Rack                                         | W11256305          | W11256305          | W11256306          |  |
| PRODUCT DIMENSIONS                                            |                    |                    |                    |  |
| Width                                                         | 30" (76.2 cm)      | 30" (76.2 cm)      | 27" (68.6 cm)      |  |
| Height                                                        | 52-3/8" (133 cm)   | 52-3/8" (133 cm)   | 52-3/8" (133 cm)   |  |
| Depth                                                         | 25-5/16" (64.3 cm) | 25-5/16" (64.3 cm) | 25-5/16" (64.3 cm) |  |
|                                                               |                    |                    |                    |  |

|                                                               | SINGLE WALL OVENS  |                    |                    |                    |  |  |
|---------------------------------------------------------------|--------------------|--------------------|--------------------|--------------------|--|--|
|                                                               | 30"                | 30"                | 27"                | 24"                |  |  |
| MODEL #                                                       | JJW3430LL          | JJW2430LL          | JJW2427LL          | JJW2424HL          |  |  |
| OVEN FEATURES                                                 | OVEN FEATURES      |                    |                    |                    |  |  |
| Oven Capacity (each oven, cu. ft.)                            | 5 (.14 cu. m)      | 5 (.14 cu. m)      | 4.3 (.12 cu. m)    | 2.6 (.07 cu. m)    |  |  |
| V2™ Vertical Dual-Fan Convection System                       | •                  | _                  | _                  | _                  |  |  |
| 2-Speed MultiMode® Convection System                          | _                  | •                  | •                  | _                  |  |  |
| True Convection                                               | _                  | _                  | _                  | •                  |  |  |
| Broil Element Output (Watts)                                  | 4,000              | 4,000              | 4,000              | 2,670              |  |  |
| Convection Element(s) Output (Watts)                          | 6,800 Total        | 3,200              | 3,200              | 2,180              |  |  |
| Temperature Probe                                             | •                  | •                  | •                  | •                  |  |  |
| Cinematic Lighting                                            | •                  | •                  | •                  | •                  |  |  |
| Chef's Light                                                  | •                  | _                  | _                  | _                  |  |  |
| Flat Tine Racks                                               | •                  | •                  | •                  | _                  |  |  |
| Number of Glide Racks                                         | 2                  | 1                  | 1                  | 1                  |  |  |
| CONTROL FEATURES                                              |                    |                    |                    |                    |  |  |
| 7" (17.8 cm) Full-Colour Touch-Anywhere<br>LCD Display        | •                  | _                  | _                  | _                  |  |  |
| 4.3" (10.9 cm) Full-Colour Menu-Driven<br>LCD Display         | -                  |                    |                    | -                  |  |  |
| 3.5" (8.9 cm) Full-Colour LCD Display                         | _                  | _                  | _                  | •                  |  |  |
| Culinary Centre                                               | •                  | _                  | _                  | _                  |  |  |
| OVEN CONNECTIVITY                                             |                    |                    |                    |                    |  |  |
| WiFi Connectivity & App                                       | •                  | _                  | _                  | •                  |  |  |
| Remote Access<br>(Culinary Centre, Monitoring, Notifications) | •                  | -                  | -                  | •                  |  |  |
| Voice Activation                                              | •                  | _                  | -                  | •                  |  |  |
| DESIGN FEATURES                                               |                    |                    |                    |                    |  |  |
| Flush Installation Included                                   | •                  | •                  | •                  | _                  |  |  |
| Smooth Close Door                                             | •                  | •                  | •                  | •                  |  |  |
| OPTIONAL ACCESSORIES                                          |                    |                    |                    |                    |  |  |
| Additional Glide Rack                                         | W11256305          | W11256305          | W11256306          | _                  |  |  |
| PRODUCT DIMENSIONS                                            |                    |                    |                    |                    |  |  |
| Width                                                         | 30" (76.2 cm)      | 30" (76.2 cm)      | 27" (68.6 cm)      | 23-7/16" (59.5 cm) |  |  |
| Height                                                        | 29-7/8" (75.9 cm)  | 29-7/8" (75.9 cm)  | 29-7/8" (75.9 cm)  | 23-1/2" (59.7 cm)  |  |  |
| Depth                                                         | 25-5/16" (64.3 cm) | 25-5/16" (64.3 cm) | 25-5/16" (64.3 cm) | 22-7/16" (57 cm)   |  |  |