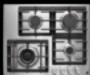

#### GAS COOKTOPS

A bold look. Commercial-style details. Powerful burners.
Offering precise heat control, ideal for many cooking techniques.

## GAS COOKTOPS

|                                                       |                        | विष के प्रश्न             |                        | 22 2 2 2                  | 0.000                         |
|-------------------------------------------------------|------------------------|---------------------------|------------------------|---------------------------|-------------------------------|
|                                                       | 36"                    | 36"                       | 30"                    | 30"                       | 24-1/2"                       |
| MODEL #                                               | JGC7636B               | JGC3536G                  | JGC7530B               | JGC3530G                  | JGCK424PS                     |
| COOKING SURFACE FEATURES                              |                        |                           |                        |                           |                               |
| Number of Burners                                     | 6                      | 5                         | 5                      | 5                         | 4                             |
| Brass Burners                                         | •                      | •                         | •                      | •                         | _                             |
| BTUs (Natural Gas):                                   |                        |                           |                        |                           |                               |
| Left Front / Left Rear                                | 18,000 / 15,000        | 12,000 / 15,000           | 18,000 / 12,000        | 12,000 / 12,000           | 18,000 (Dual Stacked) / 6,300 |
| Centre Front / Centre Rear                            | 15,000 / 15,000        | - / 20,000 (Dual Stacked) | - / 15,000             | - / 20,000 (Dual Stacked) | _                             |
| Right Front / Right Rear                              | 9,000 / 6,000 (Simmer) | 12,000 / 6,000 (Simmer)   | 9,000 / 6,000 (Simmer) | 9,000 / 6,000 (Simmer)    | 12,000 / 4,000                |
| Electronic Ignition<br>and Flame-Sensing™ Re-Ignition | •                      | •                         | •                      | •                         | •                             |
| DESIGN FEATURES                                       |                        |                           |                        |                           |                               |
| White LED Backlit Knob                                | •                      | •                         | •                      | •                         | _                             |
| Low Profile Design                                    | •                      | •                         | •                      | •                         | _                             |
| Colours Available                                     | S / P                  | S                         | S / P                  | S                         | S                             |
| Can be Paired with Modular Cooktops                   | _                      | • (Stainless Trim Only)   | _                      | • (Stainless Trim Only)   | _                             |
| PRODUCT DIMENSIONS                                    |                        |                           |                        |                           |                               |
| Width                                                 | 36" (91.4 cm)          | 36" (91.4 cm)             | 30" (76.2 cm)          | 30" (76.2 cm)             | 24-1/2" (62.2 cm)             |
| Height                                                | 5-1/4" (13.3 cm)       | 4-3/16" (10.6 cm)         | 5-1/4" (13.3 cm)       | 4-3/16" (10.6 cm)         | 5-3/16" (13.2 cm)             |
| Depth                                                 | 21" (53.3 cm)          | 21" (53.3 cm)             | 21" (53.3 cm)          | 21" (53.3 cm)             | 20-1/16" (51.0 cm)            |