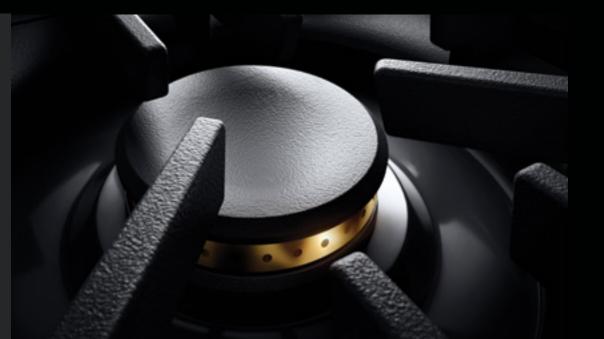

# DUAL-STACKED POWER BURNERS

Two stacked, symmetrical flames bloom and retreat at your inclination, offering total control over heat levels. High-heat searing and wok cooking. Low, slow simmer and melt. Infinite intermediate settings satisfy every appetite.

#### HALO-EFFECT KNOBS

A halo of luminary LEDs glows softly when the burner is lit or the oven is on.