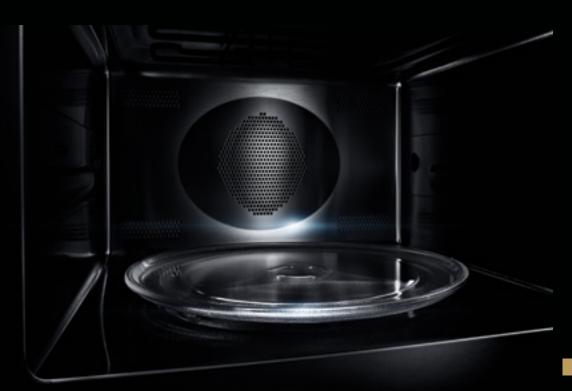

#### COMBINATION MICROWAVE/WALL OVENS

|                                                       | 30"                | 27"                |
|-------------------------------------------------------|--------------------|--------------------|
| MODEL #                                               | JMW2430LL          | JMW2427LL          |
| CONVECTION MICROWAVE OVEN FEATURES                    |                    |                    |
| Microwave Capacity (cu. ft.)                          | 1.4 (.04 cu. m)    | 1.4 (.04 cu. m)    |
| Power Output (Watts)                                  | 900                | 900                |
| Stainless Steel Interior                              | •                  | •                  |
| Broil Element Output (Watts)                          | 1,600              | 1,600              |
| Convection Element Output (Watts)                     | 1,200              | 1,200              |
| Speed Cook                                            | •                  | •                  |
| OVEN FEATURES                                         |                    |                    |
| Oven Capacity (cu. ft.)                               | 5.0 (.14 cu. m)    | 4.3 (.12 cu. m)    |
| 2-Speed MultiMode® Convection System                  | •                  | •                  |
| 8-Pass Reflective Broil Element Output (Watts)        | 4,000              | 4,000              |
| 12-Pass Convection Element(s) Output (Watts)          | 3,200              | 3,200              |
| Cinematic Lighting                                    | •                  | •                  |
| Temperature Probe                                     | •                  | •                  |
| Flat Tine Racks                                       | •                  | •                  |
| Number of Glide Racks                                 | 1                  | 1                  |
| CONTROL FEATURES                                      |                    |                    |
| 4.3" (10.9 cm) Full Colour<br>Menu-Driven LCD Display | •                  | •                  |
| DESIGN FEATURES                                       |                    |                    |
| Flush Installation Included                           | •                  | •                  |
| Smooth Close Door                                     | •                  | •                  |
| OPTIONAL ACCESSORIES                                  |                    |                    |
| Additional Glide Rack                                 | W11256305          | W11256306          |
| PRODUCT DIMENSIONS                                    |                    |                    |
| Width                                                 | 30" (76.2 cm)      | 27" (68.6 cm)      |
| Height                                                | 43-3/4" (111.2 cm) | 43-3/4" (111.2 cm) |
| Depth                                                 | 25-5/16" (64.3 cm) | 25-5/16" (64.3 cm) |

# BUILT-IN MICROWAVES

|                             | MICROWAVE SPEED OVENS |                   | MICROWAVE DRAWERS  |                    |                     |
|-----------------------------|-----------------------|-------------------|--------------------|--------------------|---------------------|
|                             | 30"                   | 27"               | 24"                | 30"                | 24"                 |
| MODEL #                     | JMC2430LL             | JMC2427LL         | JMC6224HL          | JMDFS30HL          | JMDFS24JL           |
| MICROWAVE OVEN FEATURES     |                       |                   |                    |                    |                     |
| Oven Capacity (cu. ft.)     | 1.4 (.04 cu. m)       | 1.4 (.04 cu. m)   | 1.4 (.04 cu. m)    | 1.2 (.03 cu. m)    | 1.2 (.03 cu. m)     |
| Power Output (Watts):       |                       |                   |                    |                    |                     |
| Microwave                   | 900                   | 900               | 900                | 950                | 950                 |
| Convection Element          | 1,200                 | 1,200             | 1,100              | _                  | _                   |
| Grill Element               | 1,600                 | 1,600             | 1,600              | _                  | _                   |
| Power Levels                | 10                    | 10                | 7                  | 11                 | 11                  |
| Speed Cook                  | •                     | •                 | •                  | _                  | _                   |
| Convection Cooking          | •                     | •                 | •                  | _                  | _                   |
| CONTROL FEATURES            |                       |                   |                    |                    |                     |
| Full-Colour LCD Display     | 4.3" (10.9 cm)        | 4.3" (10.9 cm)    | 3.5" (8.8 cm)      | -                  | -                   |
| Menu-Driven LCD Display     | _                     | -                 | -                  | •                  | •                   |
| DESIGN FEATURES             |                       |                   |                    |                    |                     |
| Flush Installation Included | •                     | •                 | •                  | •                  | •                   |
| Drop-Down Door              | •                     | •                 | •                  | _                  | _                   |
| Drawer Design               | _                     | _                 | _                  | •                  | •                   |
| Under Counter Installation  | •                     | •                 | •                  | •                  | •                   |
| OVEN CONNECTIVITY           |                       |                   |                    |                    |                     |
| WiFi Connectivity & App     | -                     | -                 | •                  | _                  | -                   |
| Remote Access               | _                     | -                 | •                  | _                  |                     |
| Voice Activation            | -                     | -                 | •                  | _                  | -                   |
| PRODUCT DIMENSIONS          |                       |                   |                    |                    |                     |
| Width                       | 29-3/4" (75.6 cm)     | 26-3/4" (68 cm)   | 23-7/16" (59.5 cm) | 29-15/16" (76 cm)  | 23-7/8" (60.6 cm)   |
| Height                      | 19-7/8" (50.5 cm)     | 19-7/8" (50.5 cm) | 18-5/16" (46.5 cm) | 16" (40.6 cm)      | 16" (40.6 cm)       |
| Depth                       | 22-11/16" (57.7 cm)   | 22-5/8" (57.5 cm) | 21-7/8" (55.6 cm)  | 23-9/16" (58.9 cm) | 23-11/16" (60.1 cm) |