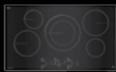

#### R A D I A N T C O O K T O P S

Indulge your untamed appetite for more with a radiant cooktop that unleashes heat at your command. Experience a surface that ascends to new levels of power and precision.

Potent. Palatable.

A force to be reckoned with.

# ELECTRIC COOKTOPS

|                                                                 | 36"                                                                                | 36"                                                                                | 30"                                                                                | 30"                                                                                | 24"                                                            |  |  |  |
|-----------------------------------------------------------------|------------------------------------------------------------------------------------|------------------------------------------------------------------------------------|------------------------------------------------------------------------------------|------------------------------------------------------------------------------------|----------------------------------------------------------------|--|--|--|
| MODEL #                                                         | JEC3536H                                                                           | JEC4536K                                                                           | JEC3430H                                                                           | JEC4430K                                                                           | JEC4424KB                                                      |  |  |  |
| COOKING SURFACE FEATURES                                        |                                                                                    |                                                                                    |                                                                                    |                                                                                    |                                                                |  |  |  |
| Number of Radiant Elements                                      | 5                                                                                  | 5                                                                                  | 4                                                                                  | 4                                                                                  | 4                                                              |  |  |  |
| Element Size and Wattage:                                       |                                                                                    |                                                                                    |                                                                                    |                                                                                    |                                                                |  |  |  |
| Left Front                                                      | 6" (15.24 cm) - 1.300 W                                                            | Dual-Choice™ Element:<br>10/6" (25.4/15.24 cm) -<br>3,000/1,900 W                  | 6" (15.24 cm) - 1,300 W                                                            | Triple-Choice™ Element:<br>12/9/6" (30.48/22.86/15.24 cm)<br>- 4,500/3,000/1,500 W | 6" (15.24 cm) - 1,200 W                                        |  |  |  |
| Left Rear                                                       | Triple-Choice™ Element:<br>12/9/6" (30.48/22.86/15.24 cm)<br>- 3,000/2,200/1,100 W | 6" (15.24 cm) - 1,200 W                                                            | Dual-Choice™ Element:<br>10/6" (25.4/15.24 cm)<br>- 3,000/1,900 W                  | 6" (15.24 cm) - 1,300 W                                                            | 8" (20.32 cm) - 1,800 W                                        |  |  |  |
| Centre Rear                                                     | Dual-Choice™ Element:<br>9/6" (22.86/15.24 cm)<br>- 2,000/1,000 W                  | Triple-Choice™ Element:<br>12/9/6" (30.48/22.86/15.24 cm)<br>- 4,500/3,000/1,500 W | -                                                                                  | Dual-Choice™ Element:<br>10/6" (25.4/15.24 cm)<br>- 3,200/2,300 W                  | -                                                              |  |  |  |
| Right Front                                                     | Dual-Choice™ Element:<br>10/6" (25.4/15.24 cm)<br>- 3,000/1,900 W                  | Dual-Choice™ Element:<br>10/6" (25.4/15.24 cm)<br>- 3,000/1,900 W                  | Triple-Choice™ Element:<br>12/9/6" (30.48/22.86/15.24 cm)<br>- 3,000/2,200/1,100 W | -                                                                                  | 6" (15.24 cm) - 1,300 W                                        |  |  |  |
| Right Rear                                                      | 6" (15.24 cm) - 1,200 W                                                            | 6" (15.24 cm) - 1,200 W                                                            | 6" (15.24 cm) - 1,200 W                                                            | 6" (15.24 cm) -1,300 W                                                             | Dual-Choice™ Element:<br>10/6" (25.4/15.24 cm) - 3,000/1,900 W |  |  |  |
| DESIGN FEATURES                                                 |                                                                                    |                                                                                    |                                                                                    |                                                                                    |                                                                |  |  |  |
| Glass-Touch Electronic Controls                                 | -                                                                                  | •                                                                                  | -                                                                                  | •                                                                                  | •                                                              |  |  |  |
| Halo-Effect LED Knobs                                           | •                                                                                  | -                                                                                  | •                                                                                  | -                                                                                  | -                                                              |  |  |  |
| Oblivion Glass-Ceramic Surface                                  | •                                                                                  | •                                                                                  | •                                                                                  | •                                                                                  | •                                                              |  |  |  |
| Trim Colours Available <sup>†</sup>                             | S / B                                                                              | S / B                                                                              | S / B                                                                              | s / B                                                                              | В                                                              |  |  |  |
| True Flush Installation<br>(Available on black trim model only) | •                                                                                  | •                                                                                  | •                                                                                  | •                                                                                  | •                                                              |  |  |  |
| Can be Paired with Modular Cooktops                             | • (Stainless Trim Only)                                                            | -                                                              |  |  |  |
| PRODUCT DIMENSIONS                                              |                                                                                    |                                                                                    |                                                                                    |                                                                                    |                                                                |  |  |  |
| Width                                                           | 36-5/16" (92.2 cm)                                                                 | 36-5/16" (92.2 cm)                                                                 | 30-13/16" (78.3 cm)                                                                | 30-13/16" (78.3 cm)                                                                | 23-13/16" (60.5 cm)                                            |  |  |  |
| Height                                                          | 5-1/4" (13.3 cm)                                                                   | 5-1/4" (13.3 cm)                                                                   | 5-1/4" (13.3 cm)                                                                   | 5-1/4" (13.3 cm)                                                                   | 5-1/4" (13.3 cm)                                               |  |  |  |
| Depth                                                           | S: 22-1/8" (56.2 cm)<br>B: 21-3/4" (55.3 cm)                                       | 21-3/4" (55.3 cm)                                              |  |  |  |