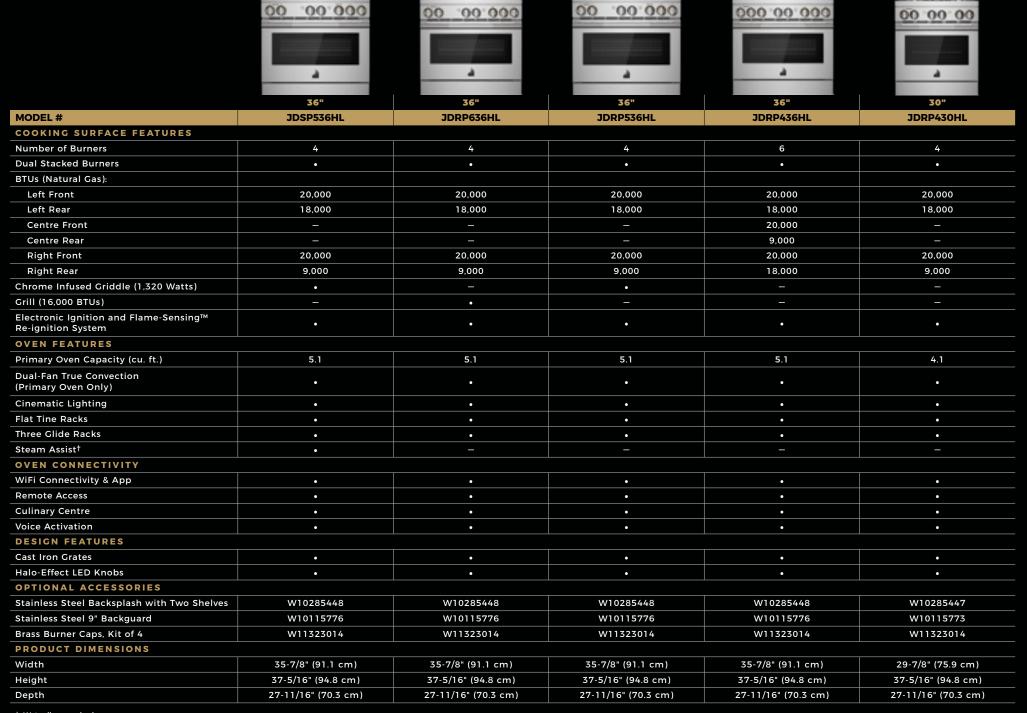

## PROFESSIONAL-STYLE GAS RANGES

|                      |                                                                                                                     | 48"                 |  |  |
|----------------------|---------------------------------------------------------------------------------------------------------------------|---------------------|--|--|
| JGRP748HL            | JGRP648HL                                                                                                           | JGRP548HL           |  |  |
|                      |                                                                                                                     |                     |  |  |
| 4                    | 6                                                                                                                   | 6                   |  |  |
| •                    | •                                                                                                                   | •                   |  |  |
|                      |                                                                                                                     |                     |  |  |
| 20,000               | 20,000                                                                                                              | 20,000              |  |  |
| 18,000               | 18,000                                                                                                              | 18,000              |  |  |
| _                    | 20,000                                                                                                              | 20,000              |  |  |
| _                    | 9,000                                                                                                               | 9,000               |  |  |
| 20,000               | 20,000                                                                                                              | 20,000              |  |  |
| 9,000                | 18,000                                                                                                              | 18,000              |  |  |
| •                    | _                                                                                                                   | •                   |  |  |
| •                    | •                                                                                                                   | _                   |  |  |
| •                    | •                                                                                                                   | •                   |  |  |
|                      |                                                                                                                     |                     |  |  |
| 4.1                  | 4.1                                                                                                                 | 4.1                 |  |  |
| •                    | •                                                                                                                   | •                   |  |  |
| 2.2                  | 2.2                                                                                                                 | 2.2                 |  |  |
| •                    | •                                                                                                                   | •                   |  |  |
| •                    | •                                                                                                                   | •                   |  |  |
| •                    | •                                                                                                                   | •                   |  |  |
|                      |                                                                                                                     |                     |  |  |
| •                    | •                                                                                                                   | •                   |  |  |
| •                    | •                                                                                                                   | •                   |  |  |
| •                    | •                                                                                                                   | •                   |  |  |
| •                    | •                                                                                                                   | •                   |  |  |
|                      |                                                                                                                     |                     |  |  |
| •                    | •                                                                                                                   | •                   |  |  |
| •                    | •                                                                                                                   | •                   |  |  |
| OPTIONAL ACCESSORIES |                                                                                                                     |                     |  |  |
| W10285449            | W10285449                                                                                                           | W10285449           |  |  |
| W11323014            | W11323014                                                                                                           | W11323014           |  |  |
| PRODUCT DIMENSIONS   |                                                                                                                     |                     |  |  |
| 47-7/8" (121.6 cm)   | 47-7/8" (121.6 cm)                                                                                                  | 47-7/8" (121.6 cm)  |  |  |
| 37-5/16" (94.8 cm)   | 37-5/16" (94.8 cm)                                                                                                  | 37-5/16" (94.8 cm)  |  |  |
| 27-11/16" (70.3 cm)  | 27-11/16" (70.3 cm)                                                                                                 | 27-11/16" (70.3 cm) |  |  |
|                      | 4  •  20,000  18,000  -  -  20,000  9,000  •  •  •  •  W10285449  W11323014  47-7/8" (121.6 cm)  37-5/16" (94.8 cm) | 4 6                 |  |  |

|                                                              | 36"                 | 36"                 | 36"                 | 30"                 |  |
|--------------------------------------------------------------|---------------------|---------------------|---------------------|---------------------|--|
| MODEL #                                                      | JGRP636HL           | JGRP536HL           | JGRP436HL           | JGRP430HL           |  |
| COOKING SURFACE FEATURES                                     |                     |                     |                     |                     |  |
| Number of Burners                                            | 4                   | 4                   | 6                   | 4                   |  |
| Dual Stacked Burners                                         | •                   | •                   | •                   | •                   |  |
| BTUs (Natural Gas):                                          |                     | 1                   |                     |                     |  |
| Left Front                                                   | 20,000              | 20,000              | 20,000              | 20,000              |  |
| Left Rear                                                    | 18,000              | 18,000              | 18,000              | 18,000              |  |
| Centre Front                                                 | _                   | _                   | 20,000              | _                   |  |
| Centre Rear                                                  | -                   | _                   | 9,000               | -                   |  |
| Right Front                                                  | 20,000              | 20,000              | 20,000              | 20,000              |  |
| Right Rear                                                   | 9,000               | 9,000               | 18,000              | 9,000               |  |
| Chrome Infused Griddle (1,320 Watts)                         | -                   | •                   | _                   | _                   |  |
| Grill (16,000 BTUs)                                          | •                   | _                   | _                   | -                   |  |
| Electronic Ignition and Flame-Sensing™<br>Re-ignition System |                     |                     |                     |                     |  |
| OVEN FEATURES                                                |                     |                     |                     |                     |  |
| Primary Oven Capacity (cu. ft.)                              | 5.1                 | 5.1                 | 5.1                 | 4.1                 |  |
| Dual-Fan True Convection (Primary Oven Only)                 | •                   | •                   | •                   |                     |  |
| Secondary Oven Capacity (cu. ft.)                            | _                   | _                   | _                   | _                   |  |
| Cinematic Lighting                                           | •                   | •                   | •                   | •                   |  |
| Flat Tine Racks                                              | •                   | •                   | •                   |                     |  |
| Three Glide Racks                                            | •                   | •                   | •                   | •                   |  |
| OVEN CONNECTIVITY                                            |                     |                     |                     |                     |  |
| WiFi Connectivity & App                                      | •                   | •                   | •                   |                     |  |
| Remote Access                                                | •                   | •                   | •                   | •                   |  |
| Culinary Centre                                              | •                   | •                   | •                   | •                   |  |
| Voice Activation                                             | •                   | •                   | •                   | •                   |  |
| DESIGN FEATURES                                              |                     |                     |                     |                     |  |
| Cast Iron Grates                                             | •                   | •                   | •                   | •                   |  |
| Halo-Effect LED Knobs                                        | •                   | •                   | •                   | •                   |  |
| OPTIONAL ACCESSORIES                                         |                     |                     |                     |                     |  |
| Stainless Steel Backsplash with Two Shelves                  | W10285448           | W10285448           | W10285448           | W10285447           |  |
| Brass Burner Caps, Kit of 4                                  | W11323014           | W11323014           | W11323014           | W11323014           |  |
| PRODUCT DIMENSIONS                                           |                     |                     |                     |                     |  |
| Width                                                        | 35-7/8" (91.1 cm)   | 35-7/8" (91.1 cm)   | 35-7/8" (91.1 cm)   | 29-7/8" (75.9 cm)   |  |
| Height                                                       | 37-5/16" (94.8 cm)  | 37-5/16" (94.8 cm)  | 37-5/16" (94.8 cm)  | 37-5/16" (94.8 cm)  |  |
| Depth                                                        | 27-11/16" (70.3 cm) | 27-11/16" (70.3 cm) | 27-11/16" (70.3 cm) | 27-11/16" (70.3 cm) |  |