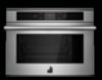

#### COMBINATION MICROWAVE/WALL OVENS

|                                                       | 30"                | 27"                |
|-------------------------------------------------------|--------------------|--------------------|
| MODEL #                                               | JMW2430LL          | JMW2427LL          |
| CONVECTION MICROWAVE OVEN FEATURES                    |                    |                    |
| Microwave Capacity (cu. ft.)                          | 1.4 (.04 cu. m)    | 1.4 (.04 cu. m)    |
| Power Output (Watts)                                  | 900                | 900                |
| Stainless Steel Interior                              | •                  | •                  |
| Broil Element Output (Watts)                          | 1,600              | 1,600              |
| Convection Element Output (Watts)                     | 1,200              | 1,200              |
| Speed Cook                                            | •                  | •                  |
| OVEN FEATURES                                         |                    |                    |
| Oven Capacity (cu. ft.)                               | 5.0 (.14 cu. m)    | 4.3 (.12 cu. m)    |
| 2-Speed MultiMode® Convection System                  | •                  | •                  |
| 8-Pass Reflective Broil Element Output (Watts)        | 4,000              | 4,000              |
| 12-Pass Convection Element(s) Output (Watts)          | 3,200              | 3,200              |
| Cinematic Lighting                                    | •                  | •                  |
| Temperature Probe                                     | •                  | •                  |
| Flat Tine Racks                                       | •                  | •                  |
| Number of Glide Racks                                 | 1                  | 1                  |
| CONTROL FEATURES                                      |                    |                    |
| 4.3" (10.9 cm) Full Colour<br>Menu-Driven LCD Display | •                  | •                  |
| DESIGN FEATURES                                       |                    |                    |
| Flush Installation Included                           | •                  | •                  |
| Smooth Close Door                                     | •                  | •                  |
| OPTIONAL ACCESSORIES                                  |                    |                    |
| Additional Glide Rack                                 | W11256305          | W11256306          |
| PRODUCT DIMENSIONS                                    |                    |                    |
| Width                                                 | 30" (76.2 cm)      | 27" (68.6 cm)      |
| Height                                                | 43-3/4" (111.2 cm) | 43-3/4" (111.2 cm) |
| Depth                                                 | 25-5/16" (64.3 cm) | 25-5/16" (64.3 cm) |