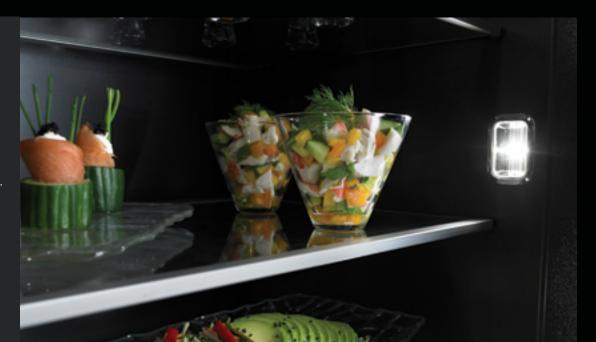

# DARING OBSIDIAN INTERIOR

Illuminated by over 650 LEDs, this dark finish erupts with reflective, high-contrast style. Reject the unfeeling, lifeless vessel of harsh steel. Let fine foods emerge like vibrant art, begging to be devoured.