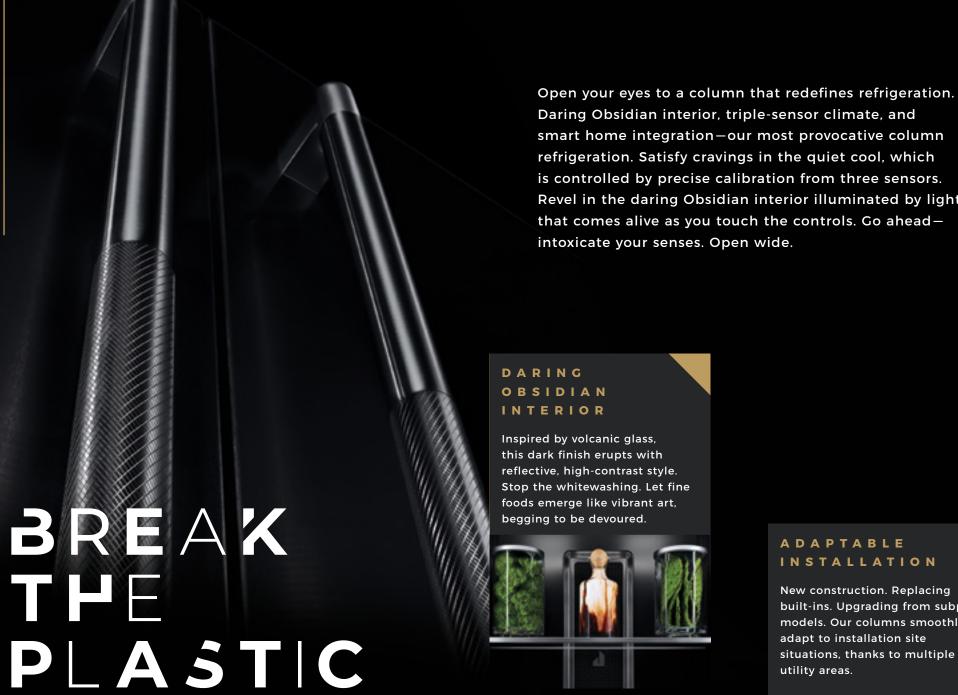

# DARING OBSIDIAN INTERIOR

Illuminated by over 650 LEDs, this dark finish erupts with reflective, high-contrast style. Reject the unfeeling, lifeless vessel of harsh steel. Let fine foods emerge like vibrant art, begging to be devoured.