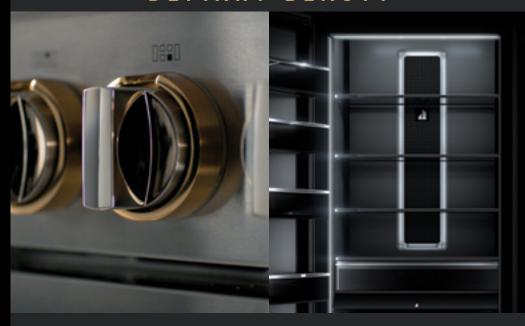

#### HALO-EFFECT KNOBS

A halo of luminary LEDs glows softly when the burner is lit or the oven is on.

# DARING OBSIDIAN INTERIOR

Illuminated by over 650 LEDs, this dark finish erupts with reflective, high-contrast style. Reject the unfeeling, lifeless vessel of harsh steel. Let fine foods emerge like vibrant art, begging to be devoured.