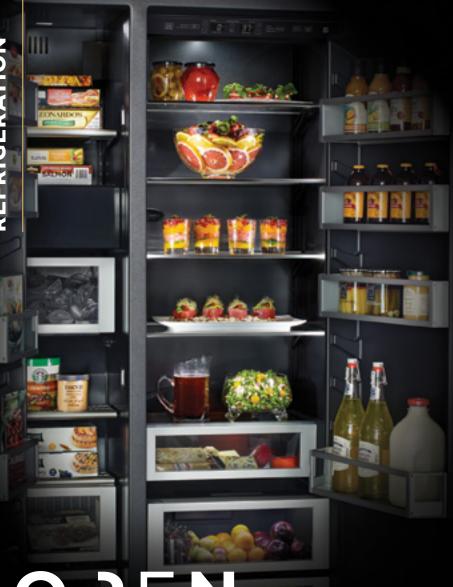

# DARING OBSIDIAN INTERIOR

Illuminated by over 650 LEDs, this dark finish erupts with reflective, high-contrast style. Reject the unfeeling, lifeless vessel of harsh steel. Let fine foods emerge like vibrant art, begging to be devoured.

# POTENTIAL UNLEASHED

Seize the kitchen with 360° performance that eclipses every expectation of professional luxury. Master your cooking with precise heat control of dual-stacked gas burners, and steady heat waves around each flat tine of your oven with dual-fan convection. Revel in the trinity of food preservation: three temperature zones, three precision sensors, calibrated every second.