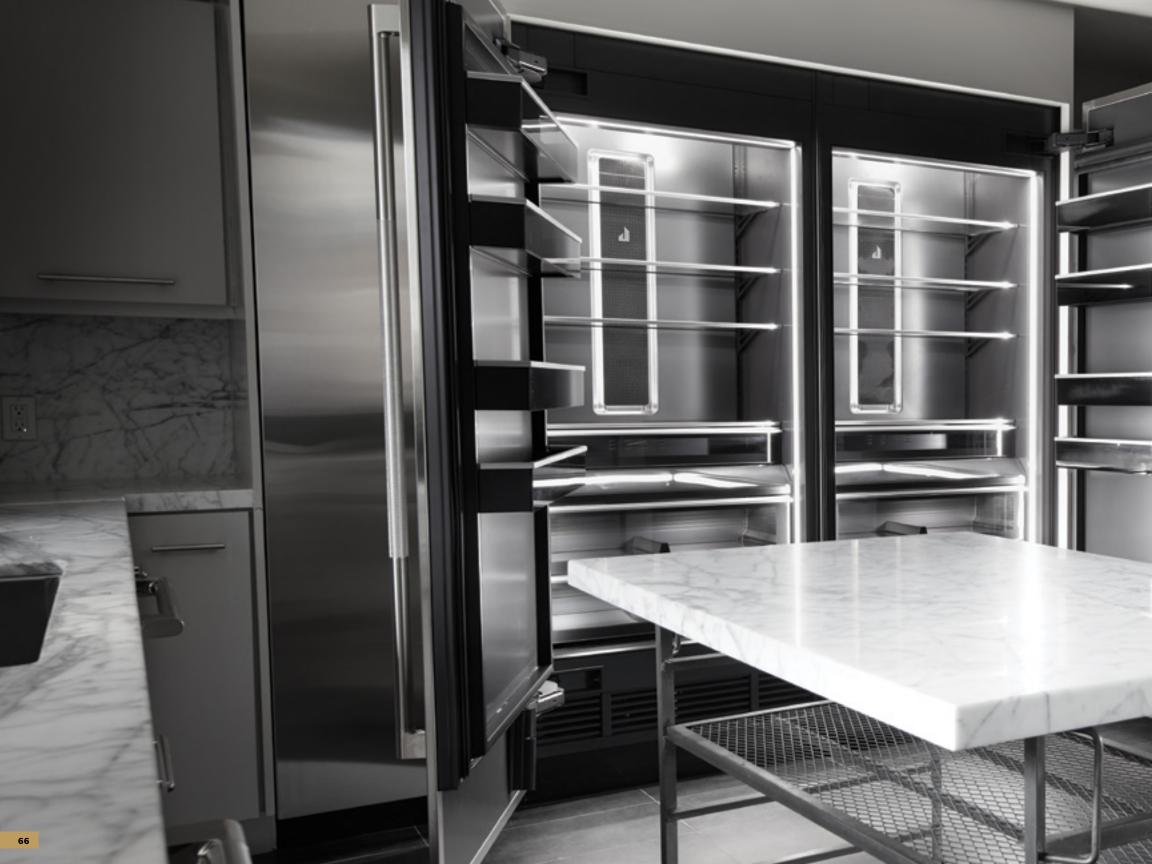

# DARING OBSIDIAN INTERIOR

Illuminated by over 650 LEDs, this dark finish erupts with reflective, high-contrast style. Reject the unfeeling, lifeless vessel of harsh steel. Let fine foods emerge like vibrant art, begging to be devoured.