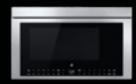

### **WALL OVENS**

|                                                               | 30"                | 30"                | 27"                |  |
|---------------------------------------------------------------|--------------------|--------------------|--------------------|--|
| MODEL #                                                       | JJW3830LL          | JJW2830LL          | JJW2827LL          |  |
| OVEN FEATURES                                                 |                    |                    |                    |  |
| Oven Capacity (each oven, cu. ft.)                            | 5 (.14 cu. m)      | 5 (.14 cu. m)      | 4.3 (.12 cu. m)    |  |
| V2™ Vertical Dual-Fan Convection System                       | •                  | -                  | _                  |  |
| 2-Speed MultiMode <sup>®</sup> Convection System              | _                  | •                  | •                  |  |
| Broil Element Output (Watts)                                  | 4,000              | 4,000              | 4,000              |  |
| Convection Element(s) Output (Watts)                          | 6,800 Total        | 3,200              | 3,200              |  |
| Temperature Probe                                             | •                  | •                  | •                  |  |
| Cinematic Lighting                                            | •                  | •                  | •                  |  |
| Chef's Light                                                  | •                  | _                  | _                  |  |
| Flat Tine Racks                                               | •                  | •                  | •                  |  |
| Number of Glide Racks                                         | 2                  | 1                  | 1                  |  |
| CONTROL FEATURES                                              |                    |                    |                    |  |
| 7" (17.8 cm) Full-Colour Touch-Anywhere<br>LCD Display        |                    | _                  | -                  |  |
| 4.3" (10.9 cm) Full-Colour Menu-Driven<br>LCD Display         | -                  |                    |                    |  |
| Culinary Centre                                               | •                  | -                  | -                  |  |
| OVEN CONNECTIVITY                                             |                    |                    |                    |  |
| WiFi Connectivity & App                                       | •                  | _                  | _                  |  |
| Remote Access<br>(Culinary Centre, Monitoring, Notifications) |                    | _                  | -                  |  |
| Voice Activation                                              | •                  | -                  | -                  |  |
| DESIGN FEATURES                                               |                    |                    |                    |  |
| Flush Installation Included                                   | •                  | •                  | •                  |  |
| Smooth Close Door                                             | •                  | •                  | •                  |  |
| OPTIONAL ACCESSORIES                                          |                    |                    |                    |  |
| Additional Glide Rack                                         | W11256305          | W11256305          | W11256306          |  |
| PRODUCT DIMENSIONS                                            |                    |                    |                    |  |
| Width                                                         | 30" (76.2 cm)      | 30" (76.2 cm)      | 27" (68.6 cm)      |  |
| Height                                                        | 52-3/8" (133 cm)   | 52-3/8" (133 cm)   | 52-3/8" (133 cm)   |  |
| Depth                                                         | 25-5/16" (64.3 cm) | 25-5/16" (64.3 cm) | 25-5/16" (64.3 cm) |  |
|                                                               |                    |                    |                    |  |

|                                                               | SINGLE WALL OVENS  |                    |                    |                    |  |  |
|---------------------------------------------------------------|--------------------|--------------------|--------------------|--------------------|--|--|
|                                                               | 30"                | 30"                | 27"                | 24"                |  |  |
| MODEL #                                                       | JJW3430LL          | JJW2430LL          | JJW2427LL          | JJW2424HL          |  |  |
| OVEN FEATURES                                                 | OVEN FEATURES      |                    |                    |                    |  |  |
| Oven Capacity (each oven, cu. ft.)                            | 5 (.14 cu. m)      | 5 (.14 cu. m)      | 4.3 (.12 cu. m)    | 2.6 (.07 cu. m)    |  |  |
| V2™ Vertical Dual-Fan Convection System                       | •                  | _                  | _                  | _                  |  |  |
| 2-Speed MultiMode® Convection System                          | _                  | •                  | •                  | _                  |  |  |
| True Convection                                               | _                  | _                  | _                  | •                  |  |  |
| Broil Element Output (Watts)                                  | 4,000              | 4,000              | 4,000              | 2,670              |  |  |
| Convection Element(s) Output (Watts)                          | 6,800 Total        | 3,200              | 3,200              | 2,180              |  |  |
| Temperature Probe                                             | •                  | •                  | •                  | •                  |  |  |
| Cinematic Lighting                                            | •                  | •                  | •                  | •                  |  |  |
| Chef's Light                                                  | •                  | _                  | _                  | _                  |  |  |
| Flat Tine Racks                                               | •                  | •                  | •                  | _                  |  |  |
| Number of Glide Racks                                         | 2                  | 1                  | 1                  | 1                  |  |  |
| CONTROL FEATURES                                              |                    |                    |                    |                    |  |  |
| 7" (17.8 cm) Full-Colour Touch-Anywhere<br>LCD Display        | •                  | _                  | _                  | _                  |  |  |
| 4.3" (10.9 cm) Full-Colour Menu-Driven<br>LCD Display         | -                  |                    |                    | -                  |  |  |
| 3.5" (8.9 cm) Full-Colour LCD Display                         | _                  | _                  | _                  | •                  |  |  |
| Culinary Centre                                               | •                  | _                  | _                  | _                  |  |  |
| OVEN CONNECTIVITY                                             |                    |                    |                    |                    |  |  |
| WiFi Connectivity & App                                       | •                  | _                  | _                  | •                  |  |  |
| Remote Access<br>(Culinary Centre, Monitoring, Notifications) | •                  | -                  | -                  | •                  |  |  |
| Voice Activation                                              | •                  | _                  | -                  | •                  |  |  |
| DESIGN FEATURES                                               |                    |                    |                    |                    |  |  |
| Flush Installation Included                                   | •                  | •                  | •                  | _                  |  |  |
| Smooth Close Door                                             | •                  | •                  | •                  | •                  |  |  |
| OPTIONAL ACCESSORIES                                          |                    |                    |                    |                    |  |  |
| Additional Glide Rack                                         | W11256305          | W11256305          | W11256306          | _                  |  |  |
| PRODUCT DIMENSIONS                                            |                    |                    |                    |                    |  |  |
| Width                                                         | 30" (76.2 cm)      | 30" (76.2 cm)      | 27" (68.6 cm)      | 23-7/16" (59.5 cm) |  |  |
| Height                                                        | 29-7/8" (75.9 cm)  | 29-7/8" (75.9 cm)  | 29-7/8" (75.9 cm)  | 23-1/2" (59.7 cm)  |  |  |
| Depth                                                         | 25-5/16" (64.3 cm) | 25-5/16" (64.3 cm) | 25-5/16" (64.3 cm) | 22-7/16" (57 cm)   |  |  |