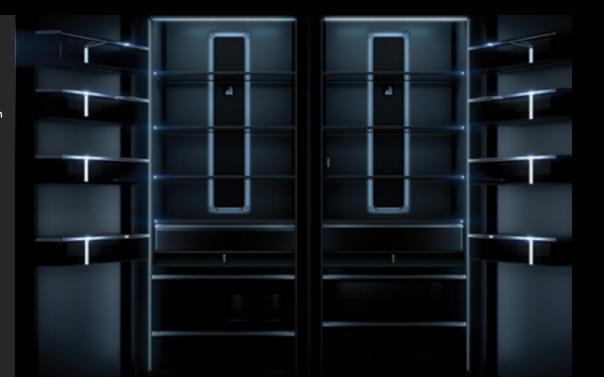

# DARING OBSIDIAN INTERIOR

Illuminated by over 650 LEDs, this dark finish erupts with reflective, high-contrast style. Reject the unfeeling, lifeless vessel of harsh steel. Let fine foods emerge like vibrant art, begging to be devoured.

# IRRESISTIBLE INTERIOR

Captivation cloaked in black. Beyond a dark glass expanse, cinematic lighting illuminates smooth glide racks, flat tines, and an enticing jet black interior.