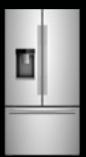

|  |  |
| Width                                            | 47-3/4" (121.3cm) | 48-1/2" (123.2 cm) | 41-3/4" (106.0cm) | 42-1/2" (108.0 cm) |  |  |
| Height                                           | 83-1/8" (211.1cm) | 83-3/8" (211.8cm)  | 83-1/8" (211.1cm) | 83-3/8" (211.8cm)  |  |  |
| Depth <sup>∆</sup>                               | 24-3/4" (62.9cm)  | 25-1/8" (63.8 cm)  | 24-3/4" (62.9cm)  | 25-1/8" (63.8 cm)  |  |  |
| <u> </u>                                         |                   |                    |                   |                    |  |  |

<sup>†</sup> Base unit is panel ready. Stainless steel panels are sold separately.
Δ Depth dimensions do not include handles and assumes 3/4" (1.9 cm) custom panel for panel ready models.

# FREESTANDING REFRIGERATOR





|                                                                     | FRENCH-DOOR          |                    |  |
|---------------------------------------------------------------------|----------------------|--------------------|--|
|                                                                     | 36"                  | 36"                |  |
| MODEL #                                                             | JFFCC72EHL           | JFFCF72DKL         |  |
| SPECIFICATIONS                                                      |                      |                    |  |
| Total Volume (cu. ft. AHAM)                                         | 23.6 (.67 cu. m)     | 21.8 (.61 cu. m)   |  |
| PERFORMANCE FEATURES                                                |