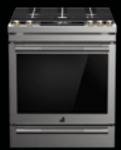

# DARING OBSIDIAN INTERIOR

Illuminated by over 650 LEDs, this dark finish erupts with reflective, high-contrast style. Reject the unfeeling, lifeless vessel of harsh steel. Let fine foods emerge like vibrant art, begging to be devoured.

# IRRESISTIBLE INTERIOR

Captivation cloaked in black. Beyond a dark glass expanse, cinematic lighting illuminates smooth glide racks, flat tines, and an enticing jet black interior.