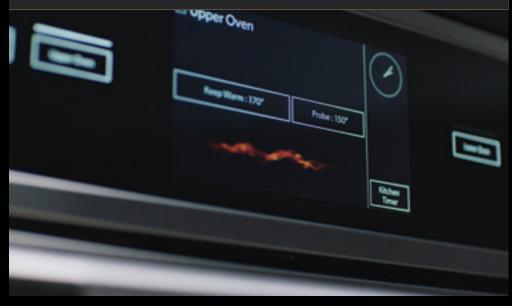

#### 7-INCH FULL-COLOUR LCD DISPLAY

Visually vibrant. This highly-interactive, full-colour display is packed with dynamic features that allow you to navigate effortlessly through settings and the JennAir® Culinary Centre.

#### CULINARY INTELLIGENCE

With step-by-step support, savour the full culinary experience backed by customized algorithms, featuring full-colour food photography, doneness levels, pan types and menu-specific tips. My Creations enables you to curate recipe presets at will. Bake for 30 minutes, broil for 4 and keep dishes warm until you're ready to dine — all without lifting a finger.\*