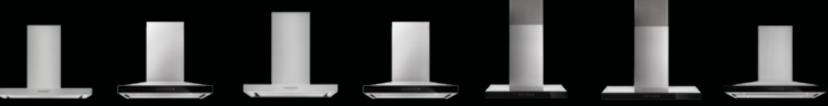

## PROFESSIONAL-STYLE GAS RANGES

|                      |                                                                                                                     | 48"                 |  |  |
|----------------------|---------------------------------------------------------------------------------------------------------------------|---------------------|--|--|
| JGRP748HL            | JGRP648HL                                                                                                           | JGRP548HL           |  |  |
|                      |                                                                                                                     |                     |  |  |
| 4                    | 6                                                                                                                   | 6                   |  |  |
| •                    | •                                                                                                                   | •                   |  |  |
|                      |                                                                                                                     |                     |  |  |
| 20,000               | 20,000                                                                                                              | 20,000              |  |  |
| 18,000               | 18,000                                                                                                              | 18,000              |  |  |
| _                    | 20,000                                                                                                              | 20,000              |  |  |
| _                    | 9,000                                                                                                               | 9,000               |  |  |
| 20,000               | 20,000                                                                                                              | 20,000              |  |  |
| 9,000                | 18,000                                                                                                              | 18,000              |  |  |
| •                    | _                                                                                                                   | •                   |  |  |
| •                    | •                                                                                                                   | _                   |  |  |
| •                    | •                                                                                                                   | •                   |  |  |
|                      |                                                                                                                     |                     |  |  |
| 4.1                  | 4.1                                                                                                                 | 4.1                 |  |  |
| •                    | •                                                                                                                   | •                   |  |  |
| 2.2                  | 2.2                                                                                                                 | 2.2                 |  |  |
| •                    | •                                                                                                                   | •                   |  |  |
| •                    | •                                                                                                                   | •                   |  |  |
| •                    | •                                                                                                                   | •                   |  |  |
|                      |                                                                                                                     |                     |  |  |
| •                    | •                                                                                                                   | •                   |  |  |
| •                    | •                                                                                                                   | •                   |  |  |
| •                    | •                                                                                                                   | •                   |  |  |
| •                    | •                                                                                                                   | •                   |  |  |
|                      |                                                                                                                     |                     |  |  |
| •                    | •                                                                                                                   | •                   |  |  |
| •                    | •                                                                                                                   | •                   |  |  |
| OPTIONAL ACCESSORIES |                                                                                                                     |                     |  |  |
| W10285449            | W10285449                                                                                                           | W10285449           |  |  |
| W11323014            | W11323014                                                                                                           | W11323014           |  |  |
| PRODUCT DIMENSIONS   |                                                                                                                     |                     |  |  |
| 47-7/8" (121.6 cm)   | 47-7/8" (121.6 cm)                                                                                                  | 47-7/8" (121.6 cm)  |  |  |
| 37-5/16" (94.8 cm)   | 37-5/16" (94.8 cm)                                                                                                  | 37-5/16" (94.8 cm)  |  |  |
| 27-11/16" (70.3 cm)  | 27-11/16" (70.3 cm)                                                                                                 | 27-11/16" (70.3 cm) |  |  |
|                      | 4  •  20,000  18,000  -  -  20,000  9,000  •  •  •  •  W10285449  W11323014  47-7/8" (121.6 cm)  37-5/16" (94.8 cm) | 4 6                 |  |  |

|                                                              | 36"                 | 36"                 | 36"                 | 30"                 |  |
|--------------------------------------------------------------|---------------------|---------------------|---------------------|---------------------|--|
| MODEL #                                                      | JGRP636HL           | JGRP536HL           | JGRP436HL           | JGRP430HL           |  |
| COOKING SURFACE FEATURES                                     |                     |                     |                     |                     |  |
| Number of Burners                                            | 4                   | 4                   | 6                   | 4                   |  |
| Dual Stacked Burners                                         | •                   | •                   | •                   | •                   |  |
| BTUs (Natural Gas):                                          |                     | 1                   |                     |                     |  |
| Left Front                                                   | 20,000              | 20,000              | 20,000              | 20,000              |  |
| Left Rear                                                    | 18,000              | 18,000              | 18,000              | 18,000              |  |
| Centre Front                                                 | _                   | _                   | 20,000              | _                   |  |
| Centre Rear                                                  | -                   | _                   | 9,000               | -                   |  |
| Right Front                                                  | 20,000              | 20,000              | 20,000              | 20,000              |  |
| Right Rear                                                   | 9,000               | 9,000               | 18,000              | 9,000               |  |
| Chrome Infused Griddle (1,320 Watts)                         | -                   | •                   | _                   | _                   |  |
| Grill (16,000 BTUs)                                          | •                   | _                   | _                   | -                   |  |
| Electronic Ignition and Flame-Sensing™<br>Re-ignition System |                     |                     |                     |                     |  |
| OVEN FEATURES                                                |                     |                     |                     |                     |  |
| Primary Oven Capacity (cu. ft.)                              | 5.1                 | 5.1                 | 5.1                 | 4.1                 |  |
| Dual-Fan True Convection (Primary Oven Only)                 | •                   | •                   | •                   |                     |  |
| Secondary Oven Capacity (cu. ft.)                            | _                   | _                   | _                   | _                   |  |
| Cinematic Lighting                                           | •                   | •                   | •                   | •                   |  |
| Flat Tine Racks                                              | •                   | •                   | •                   |                     |  |
| Three Glide Racks                                            | •                   | •                   | •                   | •                   |  |
| OVEN CONNECTIVITY                                            |                     |                     |                     |                     |  |
| WiFi Connectivity & App                                      | •                   | •                   | •                   |                     |  |
| Remote Access                                                | •                   | •                   | •                   | •                   |  |
| Culinary Centre                                              | •                   | •                   | •                   | •                   |  |
| Voice Activation                                             | •                   | •                   | •                   | •                   |  |
| DESIGN FEATURES                                              |                     |                     |                     |                     |  |
| Cast Iron Grates                                             | •                   | •                   | •                   | •                   |  |
| Halo-Effect LED Knobs                                        | •                   | •                   | •                   | •                   |  |
| OPTIONAL ACCESSORIES                                         |                     |                     |                     |                     |  |
| Stainless Steel Backsplash with Two Shelves                  | W10285448           | W10285448           | W10285448           | W10285447           |  |
| Brass Burner Caps, Kit of 4                                  | W11323014           | W11323014           | W11323014           | W11323014           |  |
| PRODUCT DIMENSIONS                                           |                     |                     |                     |                     |  |
| Width                                                        | 35-7/8" (91.1 cm)   | 35-7/8" (91.1 cm)   | 35-7/8" (91.1 cm)   | 29-7/8" (75.9 cm)   |  |
| Height                                                       | 37-5/16" (94.8 cm)  | 37-5/16" (94.8 cm)  | 37-5/16" (94.8 cm)  | 37-5/16" (94.8 cm)  |  |
| Depth                                                        | 27-11/16" (70.3 cm) | 27-11/16" (70.3 cm) | 27-11/16" (70.3 cm) | 27-11/16" (70.3 cm) |  |