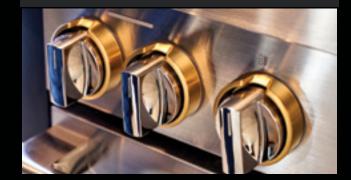

#### HALO-EFFECT KNOBS

A halo of luminary LEDs glows softly when the burner is lit or the oven is on.

#### FULL KNOB CONTROL

Control both the surface and oven cavity via Design Expression knobs.