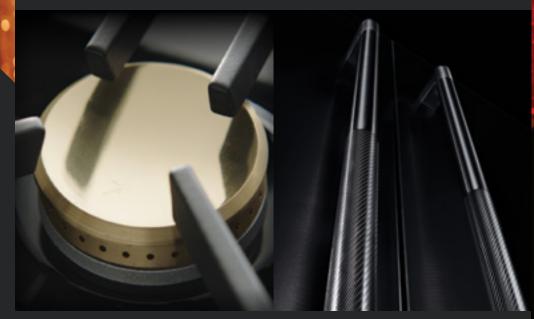

#### DETAILED PERFECTION

Dual-stacked burners, precision-drilled from solid brass. Asymmetric diamond grips etched in solid steel constructions. This is a new standard of excellence.

#### M A S T E R F U L H A N D L E

Smooth, textured, touchable. Wrapped in a riveting reverse knurl, these handles were made to be grasped.