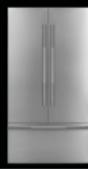

mless appearance, reflecting your appreciation for the fine details of design. Must be installed in a 25" deep cabinet to achieve the fully flush look.



#### FULL HEIGHT PANEL

Clean lines. Elongated silhouettes. No need for a separate panel to conceal the air grille—just sleek styling that melts into its surroundings.



#### MULTI-POINT LED THEATRE LIGHTING

Multiple LED lights increases visibility and beautifully showcases food items against the Obsidian interior, on both Elegance Shelving and inside refrigerator and freezer drawers.



#### LIGHT-GUIDED CAPACITIVE TOUCH CONTROLS

With the slightest touch, intuitive, light-guided controls easily direct through menu settings by using highlighted portions of the control panel.



# **BUILT-IN** REFRIGERATORS WITH OBSIDIAN **INTERIOR**









|                                                                  | FRENCH-DOOR       |                   | BOTTOM FREEZER                                      |                                                     |  |
|------------------------------------------------------------------|-------------------|-------------------|-----------------------------------------------------|-----------------------------------------------------|--|
|                                                                  | 42" 36"           |                   | 36"                                                 | 30"                                                 |  |
| MODEL#                                                           | JF42NXFXDE        | JF36NXFXDE        | JB36NXFXRE (RIGHT SWING