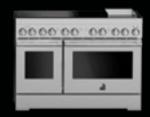

Bend fire to your will. Grills, griddles, brass burners.

Dual fuel or gas. Three widths. Four unique oven combinations. With 32 total configurations, it's up to you.

# DUAL-STACKED POWER BURNERS

Two stacked, symmetrical flames bloom and retreat at your inclination, offering total control over heat levels. High-heat searing and wok cooking. Low, slow simmer and melt. Infinite intermediate settings satisfy every appetite.

## PROFESSIONAL-STYLE GAS RANGES

|                      |                                                                                                                     | 48"                 |  |  |
|----------------------|---------------------------------------------------------------------------------------------------------------------|---------------------|--|--|
| JGRP748HL            | JGRP648HL                                                                                                           | JGRP548HL           |  |  |
|                      |                                                                                                                     |                     |  |  |
| 4                    | 6                                                                                                                   | 6                   |  |  |
| •                    | •                                                                                                                   | •                   |  |  |
|                      |                                                                                                                     |                     |  |  |
| 20,000               | 20,000                                                                                                              | 20,000              |  |  |
| 18,000               | 18,000                                                                                                              | 18,000              |  |  |
| _                    | 20,000                                                                                                              | 20,000              |  |  |
| _                    | 9,000                                                                                                               | 9,000               |  |  |
| 20,000               | 20,000                                                                                                              | 20,000              |  |  |
| 9,000                | 18,000                                                                                                              | 18,000              |  |  |
| •                    | _                                                                                                                   | •                   |  |  |
| •                    | •                                                                                                                   | _                   |  |  |
| •                    | •                                                                                                                   | •                   |  |  |
|                      |                                                                                                                     |                     |  |  |
| 4.1                  | 4.1                                                                                                                 | 4.1                 |  |  |
| •                    | •                                                                                                                   | •                   |  |  |
| 2.2                  | 2.2                                                                                                                 | 2.2                 |  |  |
| •                    | •                                                                                                                   | •                   |  |  |
| •                    | •                                                                                                                   | •                   |  |  |
| •                    | •                                                                                                                   | •                   |  |  |
|                      |                                                                                                                     |                     |  |  |
| •                    | •                                                                                                                   | •                   |  |  |
| •                    | •                                                                                                                   | •                   |  |  |
| •                    | •                                                                                                                   | •                   |  |  |
| •                    | •                                                                                                                   | •                   |  |  |
|                      |                                                                                                                     |                     |  |  |
| •                    | •                                                                                                                   | •                   |  |  |
| •                    | •                                                                                                                   | •                   |  |  |
| OPTIONAL ACCESSORIES |                                                                                                                     |                     |  |  |
| W10285449            | W10285449                                                                                                           | W10285449           |  |  |
| W11323014            | W11323014                                                                                                           | W11323014           |  |  |
| PRODUCT DIMENSIONS   |                                                                                                                     |                     |  |  |
| 47-7/8" (121.6 cm)   | 47-7/8" (121.6 cm)                                                                                                  | 47-7/8" (121.6 cm)  |  |  |
| 37-5/16" (94.8 cm)   | 37-5/16" (94.8 cm)                                                                                                  | 37-5/16" (94.8 cm)  |  |  |
| 27-11/16" (70.3 cm)  | 27-11/16" (70.3 cm)                                                                                                 | 27-11/16" (70.3 cm) |  |  |
|                      | 4  •  20,000  18,000  -  -  20,000  9,000  •  •  •  •  W10285449  W11323014  47-7/8" (121.6 cm)  37-5/16" (94.8 cm) | 4 6                 |  |  |