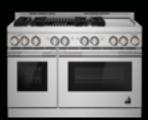

Bend fire to your will. Grills, griddles, brass burners.

Dual fuel or gas. Three widths. Four unique oven combinations. With 32 total configurations, it's up to you.

# PROGRESS IGNITED

# DUAL-STACKED POWER BURNERS

Two stacked, symmetrical flames bloom and retreat at your inclination, offering total control over heat levels. High-heat searing and wok cooking. Low, slow simmer and melt. Infinite intermediate settings satisfy every appetite.

## PROFESSIONAL-STYLE GAS RANGES

|                      |                                                                                                                     | 48"                 |  |  |
|----------------------|---------------------------------------------------------------------------------------------------------------------|---------------------|--|--|
| JGRP748HL            | JGRP648HL                                                                                                           | JGRP548HL           |  |  |
|                      |                                                                                                                     |                     |  |  |
| 4                    | 6                                                                                                                   | 6                   |  |  |
| •                    | •                                                                                                                   | •                   |  |  |
|                      |                                                                                                                     |                     |  |  |
| 20,000               | 20,000                                                                                                              | 20,000              |  |  |
| 18,000               | 18,000                                                                                                              | 18,000              |  |  |
| _                    | 20,000                                                                                                              | 20,000              |  |  |
| _                    | 9,000                                                                                                               | 9,000               |  |  |
| 20,000               | 20,000                                                                                                              | 20,000              |  |  |
| 9,000                | 18,000                                                                                                              | 18,000              |  |  |
| •                    | _                                                                                                                   | •                   |  |  |
| •                    | •                                                                                                                   | _                   |  |  |
| •                    | •                                                                                                                   | •                   |  |  |
|                      |                                                                                                                     |                     |  |  |
| 4.1                  | 4.1                                                                                                                 | 4.1                 |  |  |
| •                    | •                                                                                                                   | •                   |  |  |
| 2.2                  | 2.2                                                                                                                 | 2.2                 |  |  |
| •                    | •                                                                                                                   | •                   |  |  |
| •                    | •                                                                                                                   | •                   |  |  |
| •                    | •                                                                                                                   | •                   |  |  |
|                      |                                                                                                                     |                     |  |  |
| •                    | •                                                                                                                   | •                   |  |  |
| •                    | •                                                                                                                   | •                   |  |  |
| •                    | •                                                                                                                   | •                   |  |  |
| •                    | •                                                                                                                   | •                   |  |  |
|                      |                                                                                                                     |                     |  |  |
| •                    | •                                                                                                                   | •                   |  |  |
| •                    | •                                                                                                                   | •                   |  |  |
| OPTIONAL ACCESSORIES |                                                                                                                     |                     |  |  |
| W10285449            | W10285449                                                                                                           | W10285449           |  |  |
| W11323014            | W11323014                                                                                                           | W11323014           |  |  |
| PRODUCT DIMENSIONS   |                                                                                                                     |                     |  |  |
| 47-7/8" (121.6 cm)   | 47-7/8" (121.6 cm)                                                                                                  | 47-7/8" (121.6 cm)  |  |  |
| 37-5/16" (94.8 cm)   | 37-5/16" (94.8 cm)                                                                                                  | 37-5/16" (94.8 cm)  |  |  |
| 27-11/16" (70.3 cm)  | 27-11/16" (70.3 cm)                                                                                                 | 27-11/16" (70.3 cm) |  |  |
|                      | 4  •  20,000  18,000  -  -  20,000  9,000  •  •  •  •  W10285449  W11323014  47-7/8" (121.6 cm)  37-5/16" (94.8 cm) | 4 6                 |  |  |