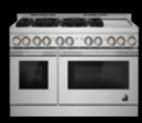

Bend fire to your will. Grills, griddles, brass burners.

Dual fuel or gas. Three widths. Four unique oven combinations. With 32 total configurations, it's up to you.

# PROGRESS IGNITED

# DUAL-STACKED POWER BURNERS

Two stacked, symmetrical flames bloom and retreat at your inclination, offering total control over heat levels. High-heat searing and wok cooking. Low, slow simmer and melt. Infinite intermediate settings satisfy every appetite.

## PROFESSIONAL-STYLE GAS RANGES

|                      |                                                                                                                     | 48"                 |  |  |
|----------------------|---------------------------------------------------------------------------------------------------------------------|---------------------|--|--|
| JGRP748HL            | JGRP648HL                                                                                                           | JGRP548HL           |  |  |
|                      |                                                                                                                     |                     |  |  |
| 4                    | 6                                                                                                                   | 6                   |  |  |
| •                    | •                                                                                                                   | •                   |  |  |
|                      |                                                                                                                     |                     |  |  |
| 20,000               | 20,000                                                                                                              | 20,000              |  |  |
| 18,000               | 18,000                                                                                                              | 18,000              |  |  |
| _                    | 20,000                                                                                                              | 20,000              |  |  |
| _                    | 9,000                                                                                                               | 9,000               |  |  |
| 20,000               | 20,000                                                                                                              | 20,000              |  |  |
| 9,000                | 18,000                                                                                                              | 18,000              |  |  |
| •                    | _                                                                                                                   | •                   |  |  |
| •                    | •                                                                                                                   | _                   |  |  |
| •                    | •                                                                                                                   | •                   |  |  |
|                      |                                                                                                                     |                     |  |  |
| 4.1                  | 4.1                                                                                                                 | 4.1                 |  |  |
| •                    | •                                                                                                                   | •                   |  |  |
| 2.2                  | 2.2                                                                                                                 | 2.2                 |  |  |
| •                    | •                                                                                                                   | •                   |  |  |
| •                    | •                                                                                                                   | •                   |  |  |
| •                    | •                                                                                                                   | •                   |  |  |
|                      |                                                                                                                     |                     |  |  |
| •                    | •                                                                                                                   | •                   |  |  |
| •                    | •                                                                                                                   | •                   |  |  |
| •                    | •                                                                                                                   | •                   |  |  |
| •                    | •                                                                                                                   | •                   |  |  |
|                      |                                                                                                                     |                     |  |  |
| •                    | •                                                                                                                   | •                   |  |  |
| •                    | •                                                                                                                   | •                   |  |  |
| OPTIONAL ACCESSORIES |                                                                                                                     |                     |  |  |
| W10285449            | W10285449                                                                                                           | W10285449           |  |  |
| W11323014            | W11323014                                                                                                           | W11323014           |  |  |
| PRODUCT DIMENSIONS   |                                                                                                                     |                     |  |  |
| 47-7/8" (121.6 cm)   | 47-7/8" (121.6 cm)                                                                                                  | 47-7/8" (121.6 cm)  |  |  |
| 37-5/16" (94.8 cm)   | 37-5/16" (94.8 cm)                                                                                                  | 37-5/16" (94.8 cm)  |  |  |
| 27-11/16" (70.3 cm)  | 27-11/16" (70.3 cm)                                                                                                 | 27-11/16" (70.3 cm) |  |  |
|                      | 4  •  20,000  18,000  -  -  20,000  9,000  •  •  •  •  W10285449  W11323014  47-7/8" (121.6 cm)  37-5/16" (94.8 cm) | 4 6                 |  |  |