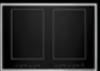

#### M O D U L A R C O O K T O P S

Design your own destiny.
Gas. Induction. Wok. Griddle.
Downdraft or updraft ventilation.
Pair any module with select gas
and induction cooktops.