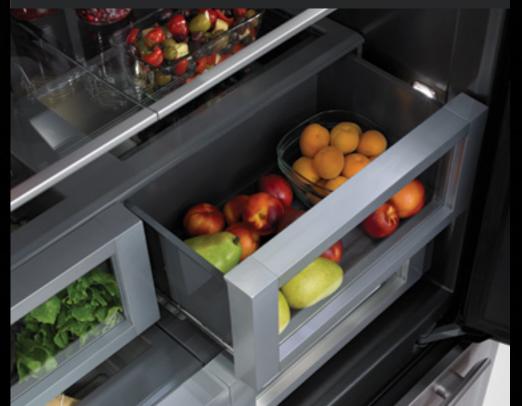

--------|------------------|--|--|
| JAJIIJSS        | JAJ12HSS        | JAJ13HSS         |  |  |
| Handle to Hinge | Hinge to Handle | Handle to Handle |  |  |

# JENNAIR® LEATHER CUTS PANEL COLLECTION

# SEDUCTIVE ITALIAN LEATHER CUTS

Envy-inducing, touchable textures that bring the warmth and premium feel of leather into the kitchen



# BUILT-IN AND FREESTANDING REFRIGERATION



# OPEN YOUR EYES

Discover the seamless built-in refrigeration with optional custom panels that blend into cabinetry, designed to keep ingredients superbly fresh.

#### TWINFRESH™ CLIMATE CONTROL SYSTEM

This system creates two distinct environments, ideal for both fresh and frozen foods' different preservation needs. It creates cool, humid air in the refrigerator and produces dry, frigid air in the freezer.



#### DARING OBSIDIAN INTERIOR

Inspired by volcanic glass, this dark finish erupts with reflective, high-contrast style. Stop the whitewashing. Let fine foods emerge like vibrant art, begging to be devoured.



#### FULLY FLUSH, FULLY INTEGRATED DESIGN

This integrated built-in refrigerator fits beautifully into any decor, blending into custom cabinetry with a truly seamless appearance, reflecting your appreciation for the fine details of design. Must be installed in a 25" deep cabinet to achieve the fully flush look.



#### FULL HEIGHT PANEL

Clean lines. Elongated silhouettes. No need for a separate panel to conceal the air grille—just sleek styling that melts into its surroundings.



#### MULTI-POINT LED THEATRE LIGHTING

Multiple LED lights increases visibility and beautifully show