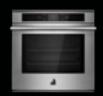

### **WALL OVENS**

|                                                               | 30"                | 30"                | 27"                |  |
|---------------------------------------------------------------|--------------------|--------------------|--------------------|--|
| MODEL #                                                       | JJW3830LL          | JJW2830LL          | JJW2827LL          |  |
| OVEN FEATURES                                                 |                    |                    |                    |  |
| Oven Capacity (each oven, cu. ft.)                            | 5 (.14 cu. m)      | 5 (.14 cu. m)      | 4.3 (.12 cu. m)    |  |
| V2™ Vertical Dual-Fan Convection System                       | •                  | -                  | _                  |  |
| 2-Speed MultiMode <sup>®</sup> Convection System              | _                  | •                  | •                  |  |
| Broil Element Output (Watts)                                  | 4,000              | 4,000              | 4,000              |  |
| Convection Element(s) Output (Watts)                          | 6,800 Total        | 3,200              | 3,200              |  |
| Temperature Probe                                             | •                  | •                  | •                  |  |
| Cinematic Lighting                                            | •                  | •                  | •                  |  |
| Chef's Light                                                  | •                  | _                  | _                  |  |
| Flat Tine Racks                                               | •                  | •                  | •                  |  |
| Number of Glide Racks                                         | 2                  | 1                  | 1                  |  |
| CONTROL FEATURES                                              |                    |                    |                    |  |
| 7" (17.8 cm) Full-Colour Touch-Anywhere<br>LCD Display        |                    | _                  | -                  |  |
| 4.3" (10.9 cm) Full-Colour Menu-Driven<br>LCD Display         | -                  |                    |                    |  |
| Culinary Centre                                               | •                  | -                  | -                  |  |
| OVEN CONNECTIVITY                                             |                    |                    |                    |  |
| WiFi Connectivity & App                                       | •                  | _                  | _                  |  |
| Remote Access<br>(Culinary Centre, Monitoring, Notifications) |                    | _                  | -                  |  |
| Voice Activation                                              | •                  | -                  | -                  |  |
| DESIGN FEATURES                                               |                    |                    |                    |  |
| Flush Installation Included                                   | •                  | •                  | •                  |  |
| Smooth Close Door                                             | •                  | •                  | •                  |  |
| OPTIONAL ACCESSORIES                                          |                    |                    |                    |  |
| Additional Glide Rack                                         | W11256305          | W11256305          | W11256306          |  |
| PRODUCT DIMENSIONS                                            |                    |                    |                    |  |
| Width                                                         | 30" (76.2 cm)      | 30" (76.2 cm)      | 27" (68.6 cm)      |  |
| Height                                                        | 52-3/8" (133 cm)   | 52-3/8" (133 cm)   | 52-3/8" (133 cm)   |  |
| Depth                                                         | 25-5/16" (64.3 cm) | 25-5/16" (64.3 cm) | 25-5/16" (64.3 cm) |  |
|                                                               |                    |                    |                    |  |

|                                                               | SINGLE WALL OVENS  |                    |                    |                    |  |  |
|---------------------------------------------------------------|--------------------|--------------------|--------------------|--------------------|--|--|
|                                                               | 30"                | 30"                | 27"                | 24"                |  |  |
| MODEL #                                                       | JJW3430LL          | JJW2430LL          | JJW2427LL          | JJW2424HL          |  |  |
| OVEN FEATURES                                                 | OVEN FEATURES      |                    |                    |                    |  |  |
| Oven Capacity (each oven, cu. ft.)                            | 5 (.14 cu. m)      | 5 (.14 cu. m)      | 4.3 (.12 cu. m)    | 2.6 (.07 cu. m)    |  |  |
| V2™ Vertical Dual-Fan Convection System                       | •                  | _                  | _                  | _                  |  |  |
| 2-Speed MultiMode® Convection System                          | _                  | •                  | •                  | _                  |  |  |
| True Convection                                               | _                  | _                  | _                  | •                  |  |  |
| Broil Element Output (Watts)                                  | 4,000              | 4,000              | 4,000              | 2,670              |  |  |
| Convection Element(s) Output (Watts)                          | 6,800 Total        | 3,200              | 3,200              | 2,180              |  |  |
| Temperature Probe                                             | •                  | •                  | •                  | •                  |  |  |
| Cinematic Lighting                                            | •                  | •                  | •                  | •                  |  |  |
| Chef's Light                                                  | •                  | _                  | _                  | _                  |  |  |
| Flat Tine Racks                                               | •                  | •                  | •                  | _                  |  |  |
| Number of Glide Racks                                         | 2                  | 1                  | 1                  | 1                  |  |  |
| CONTROL FEATURES                                              |                    |                    |                    |                    |  |  |
| 7" (17.8 cm) Full-Colour Touch-Anywhere<br>LCD Display        | •                  | _                  | _                  | _                  |  |  |
| 4.3" (10.9 cm) Full-Colour Menu-Driven<br>LCD Display         | -                  |                    |                    | -                  |  |  |
| 3.5" (8.9 cm) Full-Colour LCD Display                         | _                  | _                  | _                  | •                  |  |  |
| Culinary Centre                                               | •                  | _                  | _                  | _                  |  |  |
| OVEN CONNECTIVITY                                             |                    |                    |                    |                    |  |  |
| WiFi Connectivity & App                                       | •                  | _                  | _                  | •                  |  |  |
| Remote Access<br>(Culinary Centre, Monitoring, Notifications) | •                  | -                  | -                  | •                  |  |  |
| Voice Activation                                              | •                  | _                  | -                  | •                  |  |  |
| DESIGN FEATURES                                               |                    |                    |                    |                    |  |  |
| Flush Installation Included                                   | •                  | •                  | •                  | _                  |  |  |
| Smooth Close Door                                             | •                  | •                  | •                  | •                  |  |  |
| OPTIONAL ACCESSORIES                                          |                    |                    |                    |                    |  |  |
| Additional Glide Rack                                         | W11256305          | W11256305          | W11256306          | _                  |  |  |
| PRODUCT DIMENSIONS                                            |                    |                    |                    |                    |  |  |
| Width                                                         | 30" (76.2 cm)      | 30" (76.2 cm)      | 27" (68.6 cm)      | 23-7/16" (59.5 cm) |  |  |
| Height                                                        | 29-7/8" (75.9 cm)  | 29-7/8" (75.9 cm)  | 29-7/8" (75.9 cm)  | 23-1/2" (59.7 cm)  |  |  |
| Depth                                                         | 25-5/16" (64.3 cm) | 25-5/16" (64.3 cm) | 25-5/16" (64.3 cm) | 22-7/16" (57 cm)   |  |  |