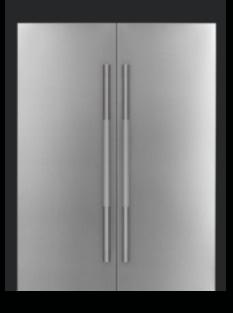

#### M A S T E R F U L H A N D L E

Smooth, textured, touchable. Wrapped in a riveting reverse knurl, these handles were made to be grasped.