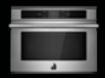

# BUILT-IN MICROWAVES

|                             | MICROWAVE SPEED OVENS |                   | MICROWAVE DRAWERS  |                    |                     |
|-----------------------------|-----------------------|-------------------|--------------------|--------------------|---------------------|
|                             | 30"                   | 27"               | 24"                | 30"                | 24"                 |
| MODEL #                     | JMC2430LL             | JMC2427LL         | JMC6224HL          | JMDFS30HL          | JMDFS24JL           |
| MICROWAVE OVEN FEATURES     |                       |                   |                    |                    |                     |
| Oven Capacity (cu. ft.)     | 1.4 (.04 cu. m)       | 1.4 (.04 cu. m)   | 1.4 (.04 cu. m)    | 1.2 (.03 cu. m)    | 1.2 (.03 cu. m)     |
| Power Output (Watts):       |                       |                   |                    |                    |                     |
| Microwave                   | 900                   | 900               | 900                | 950                | 950                 |
| Convection Element          | 1,200                 | 1,200             | 1,100              | _                  | _                   |
| Grill Element               | 1,600                 | 1,600             | 1,600              | _                  | _                   |
| Power Levels                | 10                    | 10                | 7                  | 11                 | 11                  |
| Speed Cook                  | •                     | •                 | •                  | _                  | _                   |
| Convection Cooking          | •                     | •                 | •                  | _                  | _                   |
| CONTROL FEATURES            |                       |                   |                    |                    |                     |
| Full-Colour LCD Display     | 4.3" (10.9 cm)        | 4.3" (10.9 cm)    | 3.5" (8.8 cm)      | -                  | -                   |
| Menu-Driven LCD Display     | _                     | -                 | -                  | •                  | •                   |
| DESIGN FEATURES             |                       |                   |                    |                    |                     |
| Flush Installation Included | •                     | •                 | •                  | •                  | •                   |
| Drop-Down Door              | •                     | •                 | •                  | _                  | _                   |
| Drawer Design               | _                     | _                 | _                  | •                  | •                   |
| Under Counter Installation  | •                     | •                 | •                  | •                  | •                   |
| OVEN CONNECTIVITY           |                       |                   |                    |                    |                     |
| WiFi Connectivity & App     | -                     | -                 | •                  | _                  | -                   |
| Remote Access               | _                     | -                 | •                  | _                  |                     |
| Voice Activation            | -                     | -                 | •                  | _                  | -                   |
| PRODUCT DIMENSIONS          |                       |                   |                    |                    |                     |
| Width                       | 29-3/4" (75.6 cm)     | 26-3/4" (68 cm)   | 23-7/16" (59.5 cm) | 29-15/16" (76 cm)  | 23-7/8" (60.6 cm)   |
| Height                      | 19-7/8" (50.5 cm)     | 19-7/8" (50.5 cm) | 18-5/16" (46.5 cm) | 16" (40.6 cm)      | 16" (40.6 cm)       |
| Depth                       | 22-11/16" (57.7 cm)   | 22-5/8" (57.5 cm) | 21-7/8" (55.6 cm)  | 23-9/16" (58.9 cm) | 23-11/16" (60.1 cm) |