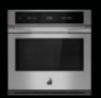

# BUILT-IN MICROWAVES

|                             | MICROWAVE SPEED OVENS |                   | MICROWAVE DRAWERS  |                    |                     |
|-----------------------------|-----------------------|-------------------|--------------------|--------------------|---------------------|
|                             | 30"                   | 27"               | 24"                | 30"                | 24"                 |
| MODEL #                     | JMC2430LL             | JMC2427LL         | JMC6224HL          | JMDFS30HL          | JMDFS24JL           |
| MICROWAVE OVEN FEATURES     |                       |                   |                    |                    |                     |
| Oven Capacity (cu. ft.)     | 1.4 (.04 cu. m)       | 1.4 (.04 cu. m)   | 1.4 (.04 cu. m)    | 1.2 (.03 cu. m)    | 1.2 (.03 cu. m)     |
| Power Output (Watts):       |                       |                   |                    |                    |                     |
| Microwave                   | 900                   | 900               | 900                | 950                | 950                 |
| Convection Element          | 1,200                 | 1,200             | 1,100              | _                  | _                   |
| Grill Element               | 1,600                 | 1,600             | 1,600              | _                  | _                   |
| Power Levels                | 10                    | 10                | 7                  | 11                 | 11                  |
| Speed Cook                  | •                     | •                 | •                  | _                  | _                   |
| Convection Cooking          | •                     | •                 | •                  | _                  | _                   |
| CONTROL FEATURES            |                       |                   |                    |                    |                     |
| Full-Colour LCD Display     | 4.3" (10.9 cm)        | 4.3" (10.9 cm)    | 3.5" (8.8 cm)      | -                  | -                   |
| Menu-Driven LCD Display     | _                     | -                 | -                  | •                  | •                   |
| DESIGN FEATURES             |                       |                   |                    |                    |                     |
| Flush Installation Included | •                     | •                 | •                  | •                  | •                   |
| Drop-Down Door              | •                     | •                 | •                  | _                  | _                   |
| Drawer Design               | _                     | _                 | _                  | •                  | •                   |
| Under Counter Installation  | •                     | •                 | •                  | •                  | •                   |
| OVEN CONNECTIVITY           |                       |                   |                    |                    |                     |
| WiFi Connectivity & App     | -                     | -                 | •                  | _                  | -                   |
| Remote Access               | _                     | -                 | •                  | _                  |                     |
| Voice Activation            | -                     | -                 | •                  | _                  | -                   |
| PRODUCT DIMENSIONS          |                       |                   |                    |                    |                     |
| Width                       | 29-3/4" (75.6 cm)     | 26-3/4" (68 cm)   | 23-7/16" (59.5 cm) | 29-15/16" (76 cm)  | 23-7/8" (60.6 cm)   |
| Height                      | 19-7/8" (50.5 cm)     | 19-7/8" (50.5 cm) | 18-5/16" (46.5 cm) | 16" (40.6 cm)      | 16" (40.6 cm)       |
| Depth                       | 22-11/16" (57.7 cm)   | 22-5/8" (57.5 cm) | 21-7/8" (55.6 cm)  | 23-9/16" (58.9 cm) | 23-11/16" (60.1 cm) |