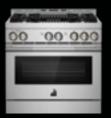

Bend fire to your will. Grills, griddles, brass burners.

Dual fuel or gas. Three widths. Four unique oven combinations. With 32 total configurations, it's up to you.

# PROGRESS IGNITED

|                                                              | 36"                 | 36"                 | 36"                 | 30"                 |  |
|--------------------------------------------------------------|---------------------|---------------------|---------------------|---------------------|--|
| MODEL #                                                      | JGRP636HL           | JGRP536HL           | JGRP436HL           | JGRP430HL           |  |
| COOKING SURFACE FEATURES                                     |                     |                     |                     |                     |  |
| Number of Burners                                            | 4                   | 4                   | 6                   | 4                   |  |
| Dual Stacked Burners                                         | •                   | •                   | •                   | •                   |  |
| BTUs (Natural Gas):                                          |                     | 1                   |                     |                     |  |
| Left Front                                                   | 20,000              | 20,000              | 20,000              | 20,000              |  |
| Left Rear                                                    | 18,000              | 18,000              | 18,000              | 18,000              |  |
| Centre Front                                                 | _                   | _                   | 20,000              | _                   |  |
| Centre Rear                                                  | -                   | _                   | 9,000               | -                   |  |
| Right Front                                                  | 20,000              | 20,000              | 20,000              | 20,000              |  |
| Right Rear                                                   | 9,000               | 9,000               | 18,000              | 9,000               |  |
| Chrome Infused Griddle (1,320 Watts)                         | -                   | •                   | _                   | _                   |  |
| Grill (16,000 BTUs)                                          | •                   | _                   | _                   | -                   |  |
| Electronic Ignition and Flame-Sensing™<br>Re-ignition System |                     |                     |                     |                     |  |
| OVEN FEATURES                                                |                     |                     |                     |                     |  |
| Primary Oven Capacity (cu. ft.)                              | 5.1                 | 5.1                 | 5.1                 | 4.1                 |  |
| Dual-Fan True Convection (Primary Oven Only)                 | •                   | •                   | •                   |                     |  |
| Secondary Oven Capacity (cu. ft.)                            | _                   | _                   | _                   | _                   |  |
| Cinematic Lighting                                           | •                   | •                   | •                   | •                   |  |
| Flat Tine Racks                                              | •                   | •                   | •                   |                     |  |
| Three Glide Racks                                            | •                   | •                   | •                   | •                   |  |
| OVEN CONNECTIVITY                                            |                     |                     |                     |                     |  |
| WiFi Connectivity & App                                      | •                   | •                   | •                   |                     |  |
| Remote Access                                                | •                   | •                   | •                   | •                   |  |
| Culinary Centre                                              | •                   | •                   | •                   | •                   |  |
| Voice Activation                                             | •                   | •                   | •                   | •                   |  |
| DESIGN FEATURES                                              |                     |                     |                     |                     |  |
| Cast Iron Grates                                             | •                   | •                   | •                   | •                   |  |
| Halo-Effect LED Knobs                                        | •                   | •                   | •                   | •                   |  |
| OPTIONAL ACCESSORIES                                         |                     |                     |                     |                     |  |
| Stainless Steel Backsplash with Two Shelves                  | W10285448           | W10285448           | W10285448           | W10285447           |  |
| Brass Burner Caps, Kit of 4                                  | W11323014           | W11323014           | W11323014           | W11323014           |  |
| PRODUCT DIMENSIONS                                           |                     |                     |                     |                     |  |
| Width                                                        | 35-7/8" (91.1 cm)   | 35-7/8" (91.1 cm)   | 35-7/8" (91.1 cm)   | 29-7/8" (75.9 cm)   |  |
| Height                                                       | 37-5/16" (94.8 cm)  | 37-5/16" (94.8 cm)  | 37-5/16" (94.8 cm)  | 37-5/16" (94.8 cm)  |  |
| Depth                                                        | 27-11/16" (70.3 cm) | 27-11/16" (70.3 cm) | 27-11/16" (70.3 cm) | 27-11/16" (70.3 cm) |  |