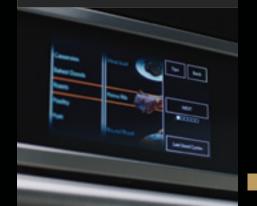

#### 7-INCH FULL-COLOUR LCD DISPLAY

Visually vibrant. This highly-interactive, full-colour display is packed with dynamic features that allow you to navigate effortlessly through settings and the JennAir® Culinary Centre.

#### CULINARY INTELLIGENCE

With step-by-step support, savour the full culinary experience backed by customized algorithms, featuring full-colour food photography, doneness levels, pan types and menu-specific tips. My Creations enables you to curate recipe presets at will. Bake for 30 minutes, broil for 4 and keep dishes warm until you're ready to dine — all without lifting a finger.\*

#### JENNAIR® CULINARY CENTRE

With step-by-step support, savour the full culinary experience backed by customized algorithms, featuring full-colour food photography, doneness levels, pan types and menu-specific tips.\*