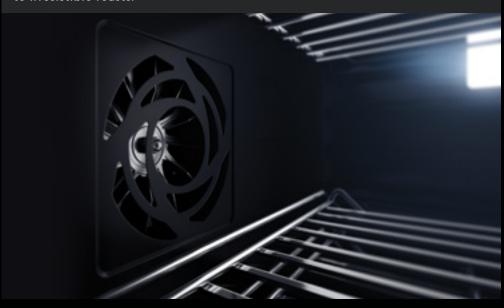

#### V2™ VERTICAL DUAL-FAN CONVECTION

Dual counter-rotating vertical fans work in tandem, helping you wield your cooking prowess with everything from mouthwatering fillets to irresistible roasts.