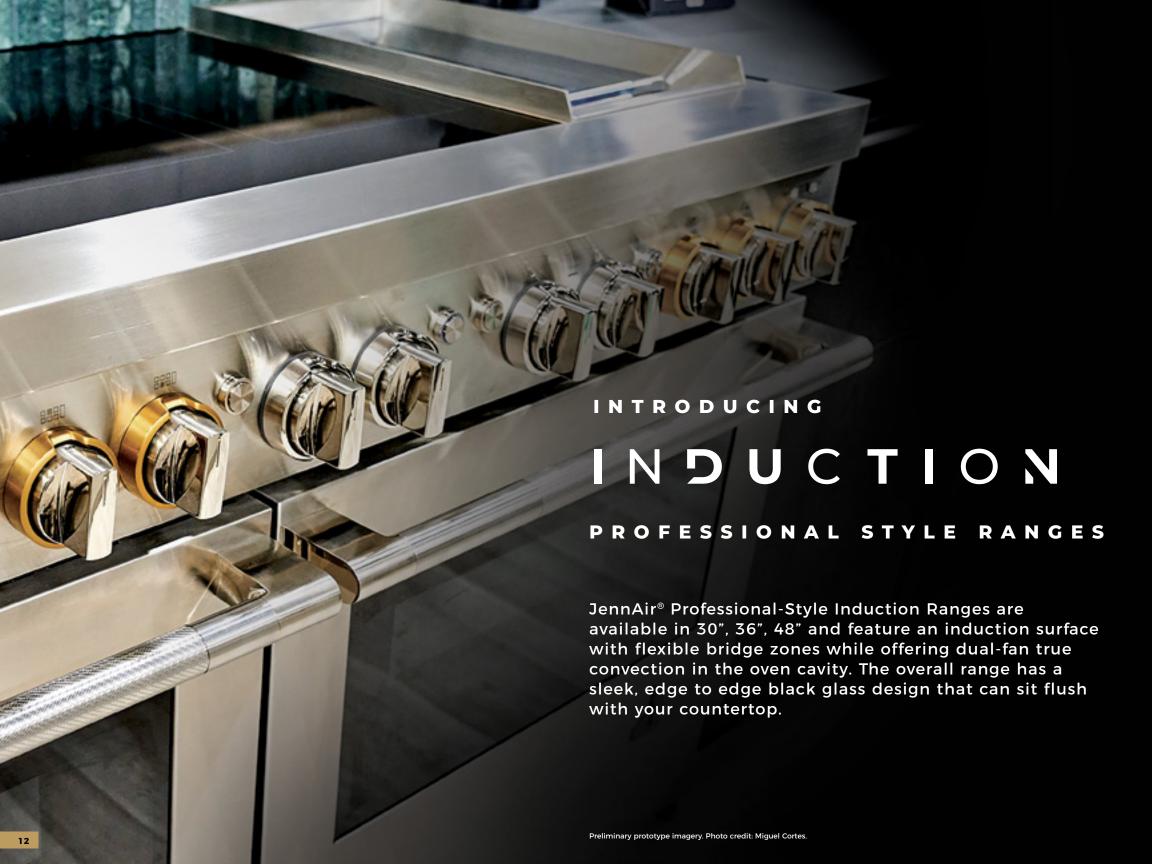

# PROFESSIONAL-STYLE INDUCTION RANGES

|                          | 30"                                                   | 36"                                                   | 48"                                                   |
|--------------------------|-------------------------------------------------------|-------------------------------------------------------|-------------------------------------------------------|
| MODEL #                  | JPIFC730RL JPIFC736RL                                 |                                                       | JPIGC748RL                                            |
| COOKING SURFACE FEATURES |                                                       |                                                       |                                                       |
| Flexible Induction       | 2 Flexible Cooking Zones with<br>Bridge Functionality | 3 Flexible Cooking Zones with<br>Bridge Functionality | 3 Flexible Cooking Zones with<br>Bridge Functionality |
| Chrome Infused Griddle   | _                                                     | _                                                     | •                                                     |

# FLEXIBLE INDUCTION ZONES + GRIDDLE

Fully flexible zone cooking with bridge functionality & chrome infused griddle.\*

\*48" only

#### FULL KNOB CONTROL

Control both the surface and oven cavity via Design Expression knobs.

#### EDGE TO EDGE COOKTOP

Sleek edge to edge black glass design that can sit flush with your countertop.