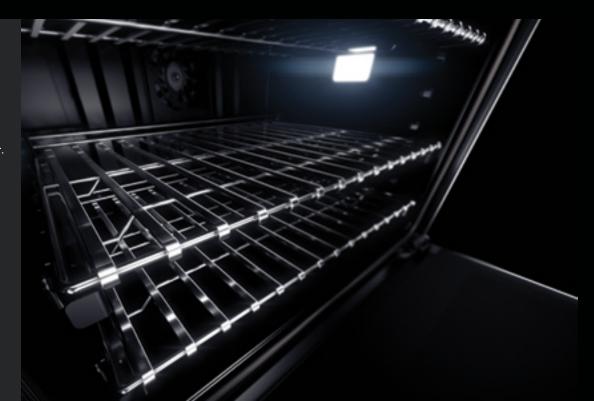

# DARING OBSIDIAN INTERIOR

Illuminated by over 650 LEDs, this dark finish erupts with reflective, high-contrast style. Reject the unfeeling, lifeless vessel of harsh steel. Let fine foods emerge like vibrant art, begging to be devoured.

#### FLAT TINE RACKS

Each rack features dramatic, unexpected flat tines, delivering increased contact with cookware for exceptional heat transfer.

# IRRESISTIBLE INTERIOR

Captivation cloaked in black. Beyond a dark glass expanse, cinematic lighting illuminates smooth glide racks, flat tines, and an enticing jet black interior.