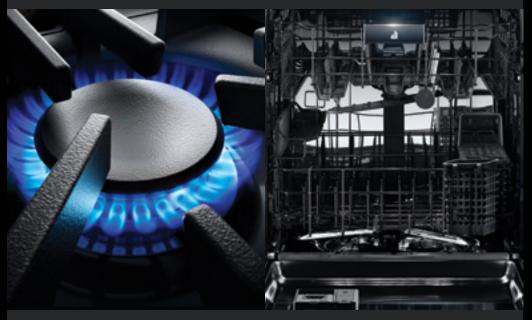

# DUAL-STACKED POWER BURNERS

Two stacked, symmetrical flames bloom and retreat at your inclination, offering total control over heat levels. High-heat searing and wok cooking. Low, slow simmer and melt. Infinite intermediate settings satisfy every appetite.

#### ABSOLUTE TRANQUILITY

True luxury turns heads at a whisper. From 38 dBA dishwashers across our entire line to drawers and racks that glide serenely closed, JennAir is turning the volume down so provocative design is the only thing that speaks.