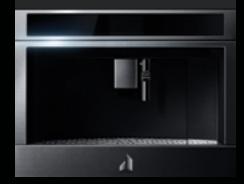

### BUILT-IN ESPRESSO MACHINE

|                                                | BUILT-IN            |
|------------------------------------------------|---------------------|
|                                                | 24"                 |
| MODEL #                                        | JJB6424HL           |
| ESPRESSO MACHINE FEATURES                      |                     |
| Water Tank Capacity                            | 2.4 Litre           |
| Cups at a Time                                 | 2                   |
| Whole-Bean Coffee Grinder                      | •                   |
| Frothing System with Integrated Milk Container | •                   |
| Cappuccino Option                              | •                   |
| Customizable Strength and Size                 | •                   |
| Auto-Start Mode                                | •                   |
| Auto-Off Mode                                  | •                   |
| Descaling Mode                                 | •                   |
| Temperature Customization                      | •                   |
| Hot Water Dispenser                            | •                   |
| Concealed Storage                              | •                   |
| DESIGN FEATURES                                |                     |
| Flush-To-Cabinet Installation                  | •                   |
| Electrical Requirements                        | 120v                |
| Capacitive Touch Controls                      | •                   |
| 3.5" (8.9 cm) Full-Colour LCD Display          | •                   |
| PRODUCT DIMENSIONS                             |                     |
| Width                                          | 23-1/2" (59.7 cm)   |
| Height                                         | 17-15/16" (45.5 cm) |
| Depth                                          | 19-11/16" (50 cm)   |
|                                                |                     |