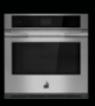

# BUILT-IN MICROWAVES

|                             | MICROWAVE SPEED OVENS |                   | MICROWAVE DRAWERS  |                    |                     |
|-----------------------------|-----------------------|-------------------|--------------------|--------------------|---------------------|
|                             | 30"                   | 27"               | 24"                | 30"                | 24"                 |
| MODEL #                     | JMC2430LL             | JMC2427LL         | JMC6224HL          | JMDFS30HL          | JMDFS24JL           |
| MICROWAVE OVEN FEATURES     |                       |                   |                    |                    |                     |
| Oven Capacity (cu. ft.)     | 1.4 (.04 cu. m)       | 1.4 (.04 cu. m)   | 1.4 (.04 cu. m)    | 1.2 (.03 cu. m)    | 1.2 (.03 cu. m)     |
| Power Output (Watts):       |                       |                   |                    |                    |                     |
| Microwave                   | 900                   | 900               | 900                | 950                | 950                 |
| Convection Element          | 1,200                 | 1,200             | 1,100              | _                  | _                   |
| Grill Element               | 1,600                 | 1,600             | 1,600              | _                  | _                   |
| Power Levels                | 10                    | 10                | 7                  | 11                 | 11                  |
| Speed Cook                  | •                     | •                 | •                  | _                  | _                   |
| Convection Cooking          | •                     | •                 | •                  | _                  | _                   |
| CONTROL FEATURES            |                       |                   |                    |                    |                     |
| Full-Colour LCD Display     | 4.3" (10.9 cm)        | 4.3" (10.9 cm)    | 3.5" (8.8 cm)      | -                  | -                   |
| Menu-Driven LCD Display     | _                     | -                 | -                  | •                  | •                   |
| DESIGN FEATURES             |                       |                   |                    |                    |                     |
| Flush Installation Included | •                     | •                 | •                  | •                  | •                   |
| Drop-Down Door              | •                     | •                 | •                  | _                  | _                   |
| Drawer Design               | _                     | _                 | _                  | •                  | •                   |
| Under Counter Installation  | •                     | •                 | •                  | •                  | •                   |
| OVEN CONNECTIVITY           |                       |                   |                    |                    |                     |
| WiFi Connectivity & App     | -                     | -                 | •                  | _                  | -                   |
| Remote Access               | _                     | -                 | •                  | _                  |                     |
| Voice Activation            | -                     | -                 | •                  | _                  | -                   |
| PRODUCT DIMENSIONS          |                       |                   |                    |                    |                     |
| Width                       | 29-3/4" (75.6 cm)     | 26-3/4" (68 cm)   | 23-7/16" (59.5 cm) | 29-15/16" (76 cm)  | 23-7/8" (60.6 cm)   |
| Height                      | 19-7/8" (50.5 cm)     | 19-7/8" (50.5 cm) | 18-5/16" (46.5 cm) | 16" (40.6 cm)      | 16" (40.6 cm)       |
| Depth                       | 22-11/16" (57.7 cm)   | 22-5/8" (57.5 cm) | 21-7/8" (55.6 cm)  | 23-9/16" (58.9 cm) | 23-11/16" (60.1 cm) |