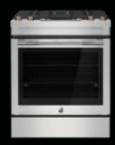

Bend fire to your will. Grills, griddles, brass burners.

Dual fuel or gas. Three widths. Four unique oven combinations. With 32 total configurations, it's up to you.

# DUAL-STACKED POWER BURNERS

Two stacked, symmetrical flames bloom and retreat at your inclination, offering total control over heat levels. High-heat searing and wok cooking. Low, slow simmer and melt. Infinite intermediate settings satisfy every appetite.

## PROFESSIONAL-STYLE GAS RANGES

|                      |                                                                                                                     | 48"                 |  |  |
|----------------------|---------------------------------------------------------------------------------------------------------------------|---------------------|--|--|
| JGRP748HL            | JGRP648HL                                                                                                           | JGRP548HL           |  |  |
|                      |                                                                                                                     |                     |  |  |
| 4                    | 6                                                                                                                   | 6                   |  |  |
| •                    | •                                                                                                                   | •                   |  |  |
|                      |                                                                                                                     |                     |  |  |
| 20,000               | 20,000                                                                                                              | 20,000              |  |  |
| 18,000               | 18,000                                                                                                              | 18,000              |  |  |
| _                    | 20,000                                                                                                              | 20,000              |  |  |
| _                    | 9,000                                                                                                               | 9,000               |  |  |
| 20,000               | 20,000                                                                                                              | 20,000              |  |  |
| 9,000                | 18,000                                                                                                              | 18,000              |  |  |
| •                    | _                                                                                                                   | •                   |  |  |
| •                    | •                                                                                                                   | _                   |  |  |
| •                    | •                                                                                                                   | •                   |  |  |
|                      |                                                                                                                     |                     |  |  |
| 4.1                  | 4.1                                                                                                                 | 4.1                 |  |  |
| •                    | •                                                                                                                   | •                   |  |  |
| 2.2                  | 2.2                                                                                                                 | 2.2                 |  |  |
| •                    | •                                                                                                                   | •                   |  |  |
| •                    | •                                                                                                                   | •                   |  |  |
| •                    | •                                                                                                                   | •                   |  |  |
|                      |                                                                                                                     |                     |  |  |
| •                    | •                                                                                                                   | •                   |  |  |
| •                    | •                                                                                                                   | •                   |  |  |
| •                    | •                                                                                                                   | •                   |  |  |
| •                    | •                                                                                                                   | •                   |  |  |
|                      |                                                                                                                     |                     |  |  |
| •                    | •                                                                                                                   | •                   |  |  |
| •                    | •                                                                                                                   | •                   |  |  |
| OPTIONAL ACCESSORIES |                                                                                                                     |                     |  |  |
| W10285449            | W10285449                                                                                                           | W10285449           |  |  |
| W11323014            | W11323014                                                                                                           | W11323014           |  |  |
| PRODUCT DIMENSIONS   |                                                                                                                     |                     |  |  |
| 47-7/8" (121.6 cm)   | 47-7/8" (121.6 cm)                                                                                                  | 47-7/8" (121.6 cm)  |  |  |
| 37-5/16" (94.8 cm)   | 37-5/16" (94.8 cm)                                                                                                  | 37-5/16" (94.8 cm)  |  |  |
| 27-11/16" (70.3 cm)  | 27-11/16" (70.3 cm)                                                                                                 | 27-11/16" (70.3 cm) |  |  |
|                      | 4  •  20,000  18,000  -  -  20,000  9,000  •  •  •  •  W10285449  W11323014  47-7/8" (121.6 cm)  37-5/16" (94.8 cm) | 4 6                 |  |  |