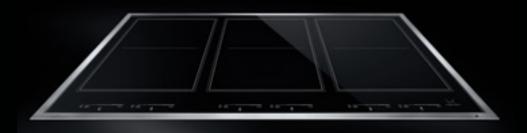

#### INDUCTION COOKTOPS

Combining the precision of gas with the look of electric, induction cooktops are highly responsive as well as energy efficient. Break the confines of traditional elements with dynamic cooking elements. Unfettered by borders, dynamic elements respond to multiple sizes, making the cooktop your place to let loose. Pair with customized cooktops for more flavours to try and more ways to experience a surface that defies the mundane.