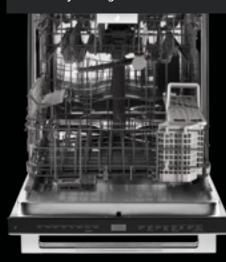

#### ABSOLUTE TRANQUILITY

True luxury turns heads at a whisper. From 38 dBA dishwashers across our entire line to drawers and racks that glide serenely closed, JennAir is turning the volume down so provocative design is the only thing that speaks.