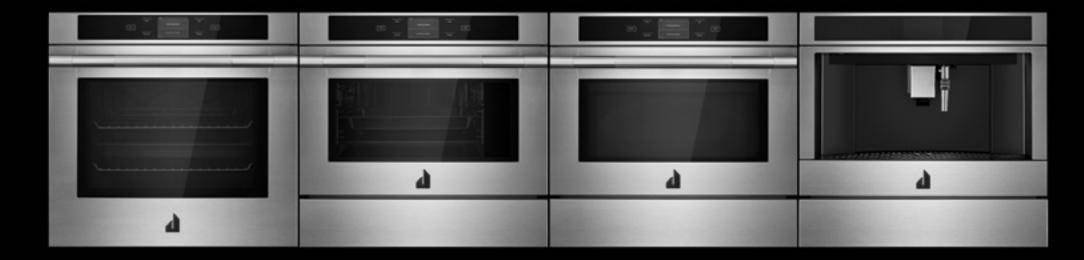

#### COMBINATION MICROWAVE/WALL OVENS

|                                                       | 30"                | 27"                |
|-------------------------------------------------------|--------------------|--------------------|
| MODEL #                                               | JMW2430LL          | JMW2427LL          |
| CONVECTION MICROWAVE OVEN FEATURES                    |                    |                    |
| Microwave Capacity (cu. ft.)                          | 1.4 (.04 cu. m)    | 1.4 (.04 cu. m)    |
| Power Output (Watts)                                  | 900                | 900                |
| Stainless Steel Interior                              | •                  | •                  |
| Broil Element Output (Watts)                          | 1,600              | 1,600              |
| Convection Element Output (Watts)                     | 1,200              | 1,200              |
| Speed Cook                                            | •                  | •                  |
| OVEN FEATURES                                         |                    |                    |
| Oven Capacity (cu. ft.)                               | 5.0 (.14 cu. m)    | 4.3 (.12 cu. m)    |
| 2-Speed MultiMode® Convection System                  | •                  | •                  |
| 8-Pass Reflective Broil Element Output (Watts)        | 4,000              | 4,000              |
| 12-Pass Convection Element(s) Output (Watts)          | 3,200              | 3,200              |
| Cinematic Lighting                                    | •                  | •                  |
| Temperature Probe                                     | •                  | •                  |
| Flat Tine Racks                                       | •                  | •                  |
| Number of Glide Racks                                 | 1                  | 1                  |
| CONTROL FEATURES                                      |                    |                    |
| 4.3" (10.9 cm) Full Colour<br>Menu-Driven LCD Display | •                  | •                  |
| DESIGN FEATURES                                       |                    |                    |
| Flush Installation Included                           | •                  | •                  |
| Smooth Close Door                                     | •                  | •                  |
| OPTIONAL ACCESSORIES                                  |                    |                    |
| Additional Glide Rack                                 | W11256305          | W11256306          |
| PRODUCT DIMENSIONS                                    |                    |                    |
| Width                                                 | 30" (76.2 cm)      | 27" (68.6 cm)      |
| Height                                                | 43-3/4" (111.2 cm) | 43-3/4" (111.2 cm) |
| Depth                                                 | 25-5/16" (64.3 cm) | 25-5/16" (64.3 cm) |

# BUILT-IN MICROWAVES

|                             | MICROWAVE SPEED OVENS |                   | MICROWAVE DRAWERS  |                    |                     |
|-----------------------------|-----------------------|-------------------|--------------------|--------------------|---------------------|
|                             | 30"                   | 27"               | 24"                | 30"                | 24"                 |
| MODEL #                     | JMC2430LL             | JMC2427LL         | JMC6224HL          | JMDFS30HL          | JMDFS24JL           |
| MICROWAVE OVEN FEATURES     |                       |                   |                    |                    |                     |
| Oven Capacity (cu. ft.)     | 1.4 (.04 cu. m)       | 1.4 (.04 cu. m)   | 1.4 (.04 cu. m)    | 1.2 (.03 cu. m)    | 1.2 (.03 cu. m)     |
| Power Output (Watts):       |                       |                   |                    |                    |                     |
| Microwave                   | 900                   | 900               | 900                | 950                | 950                 |
| Convection Element          | 1,200                 | 1,200             | 1,100              | _                  | _                   |
| Grill Element               | 1,600                 | 1,600             | 1,600              | _                  | _                   |
| Power Levels                | 10                    | 10                | 7                  | 11                 | 11                  |
| Speed Cook                  | •                     | •                 | •                  | _                  | _                   |
| Convection Cooking          | •                     | •                 | •                  | _                  | _                   |
| CONTROL FEATURES            |                       |                   |                    |                    |                     |
| Full-Colour LCD Display     | 4.3" (10.9 cm)        | 4.3" (10.9 cm)    | 3.5" (8.8 cm)      | -                  | -                   |
| Menu-Driven LCD Display     | _                     | -                 | -                  | •                  | •                   |
| DESIGN FEATURES             |                       |                   |                    |                    |                     |
| Flush Installation Included | •                     | •                 | •                  | •                  | •                   |
| Drop-Down Door              | •                     | •                 | •                  | _                  | _                   |
| Drawer Design               | _                     | _                 | _                  | •                  | •                   |
| Under Counter Installation  | •                     | •                 | •                  | •                  | •                   |
| OVEN CONNECTIVITY           |                       |                   |                    |                    |                     |
| WiFi Connectivity & App     | -                     | -                 | •                  | _                  | -                   |
| Remote Access               | _                     | -                 | •                  | _                  |                     |
| Voice Activation            | -                     | -                 | •                  | _                  | -                   |
| PRODUCT DIMENSIONS          |                       |                   |                    |                    |                     |
| Width                       | 29-3/4" (75.6 cm)     | 26-3/4" (68 cm)   | 23-7/16" (59.5 cm) | 29-15/16" (76 cm)  | 23-7/8" (60.6 cm)   |
| Height                      | 19-7/8" (50.5 cm)     | 19-7/8" (50.5 cm) | 18-5/16" (46.5 cm) | 16" (40.6 cm)      | 16" (40.6 cm)       |
| Depth                       | 22-11/16" (57.7 cm)   | 22-5/8" (57.5 cm) | 21-7/8" (55.6 cm)  | 23-9/16" (58.9 cm) | 23-11/16" (60.1 cm) |

# STEAM AND CONVECTION WALL OVEN

| BUILT-IN           |
|--------------------|
| 24"                |
| JJW6024HL          |
|                    |
| 1.3 (.04 cu. m)    |
| •                  |
| 1,200 W            |
| •                  |
| •                  |
| •                  |
| •                  |
|                    |
| ·                  |
| •                  |
| •                  |
| •                  |
| •                  |
|                    |
| •                  |
| •                  |
| •                  |
| •                  |
| •                  |
|                    |
| •                  |
|                    |
| •                  |
| •                  |
| •                  |
|                    |
| •                  |
| Included           |
|                    |
| 23-7/16" (59.5 cm) |
| 18-5/16" (46.5 cm) |
| 25-5/16" (64.3 cm) |
|                    |

### BUILT-IN ESPRESSO MACHINE

|                                                | BUILT-IN            |
|------------------------------------------------|---------------------|
|                                                | 24"                 |
| MODEL #                                        | JJB6424HL           |
| ESPRESSO MACHINE FEATURES                      |                     |
| Water Tank Capacity                            | 2.4 Litre           |
| Cups at a Time                                 | 2                   |
| Whole-Bean Coffee Grinder                      | •                   |
| Frothing System with Integrated Milk Container | •                   |
| Cappuccino Option                              | •                   |
| Customizable Strength and Size                 | •                   |
| Auto-Start Mode                                | •                   |
| Auto-Off Mode                                  | •                   |
| Descaling Mode                                 | •                   |
| Temperature Customization                      | •                   |
| Hot Water Dispenser                            | •                   |
| Concealed Storage                              | •                   |
| DESIGN FEATURES                                |                     |
| Flush-To-Cabinet Installation                  | •                   |
| Electrical Requirements                        | 120v                |
| Capacitive Touch Controls                      | •                   |
| 3.5" (8.9 cm) Full-Colour LCD Display          | •                   |
| PRODUCT DIMENSIONS                             |                     |
| Width                                          | 23-1/2" (59.7 cm)   |
| Height                                         | 17-15/16" (45.5 cm) |
| Depth                                          | 19-11/16" (50 cm)   |
|                                                |                     |