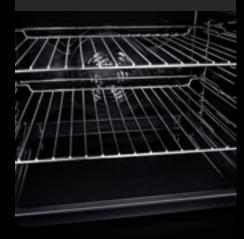

#### FLAT TINE RACKS

Each rack features dramatic, unexpected flat tines, delivering increased contact with cookware for exceptional heat transfer.

# IRRESISTIBLE INTERIOR

Captivation cloaked in black. Beyond a dark glass expanse, cinematic lighting illuminates smooth glide racks, flat tines, and an enticing jet black interior.