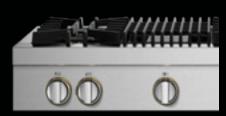

#### GAS COOKTOPS

A bold look. Commercial-style details. Powerful burners.
Offering precise heat control, ideal for many cooking techniques.

#### GAS RANGETOPS

Sealed brass burners. Precise, dual flames. Unmistakable firepower erupting through cast-iron grates. Turn on the heat without the click-click clamour, and seal and simmer to satisfy your deepest hunger.