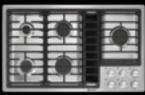

#### GAS COOKTOPS

A bold look. Commercial-style details. Powerful burners.
Offering precise heat control, ideal for many cooking techniques.

## GAS COOKTOPS

|                                                       |                        | विष के प्रश्न             |                        | 22 2 2 2                  | 0.000                         |
|-------------------------------------------------------|------------------------|---------------------------|------------------------|---------------------------|-------------------------------|
|                                                       | 36"                    | 36"                       | 30"                    | 30"                       | 24-1/2"                       |
| MODEL #                                               | JGC7636B               | JGC3536G                  | JGC7530B               | JGC3530G                  | JGCK424PS                     |
| COOKING SURFACE FEATURES                              |                        |                           |                        |                           |                               |
| Number of Burners                                     | 6                      | 5                         | 5                      | 5                         | 4                             |
| Brass Burners                                         | •                      | •                         | •                      | •                         | _                             |
| BTUs (Natural Gas):                                   |                        |                           |                        |                           |                               |
| Left Front / Left Rear                                | 18,000 / 15,000        | 12,000 / 15,000           | 18,000 / 12,000        | 12,000 / 12,000           | 18,000 (Dual Stacked) / 6,300 |
| Centre Front / Centre Rear                            | 15,000 / 15,000        | - / 20,000 (Dual Stacked) | - / 15,000             | - / 20,000 (Dual Stacked) | _                             |
| Right Front / Right Rear                              | 9,000 / 6,000 (Simmer) | 12,000 / 6,000 (Simmer)   | 9,000 / 6,000 (Simmer) | 9,000 / 6,000 (Simmer)    | 12,000 / 4,000                |
| Electronic Ignition<br>and Flame-Sensing™ Re-Ignition | •                      | •                         | •                      | •                         | •                             |
| DESIGN FEATURES                                       |                        |                           |                        |                           |                               |
| White LED Backlit Knob                                | •                      | •                         | •                      | •                         | _                             |
| Low Profile Design                                    | •                      | •                         | •                      | •                         | _                             |
| Colours Available                                     | S / P                  | S                         | S / P                  | S                         | S                             |
| Can be Paired with Modular Cooktops                   | _                      | • (Stainless Trim Only)   | _                      | • (Stainless Trim Only)   | _                             |
| PRODUCT DIMENSIONS                                    |                        |                           |                        |                           |                               |
| Width                                                 | 36" (91.4 cm)          | 36" (91.4 cm)             | 30" (76.2 cm)          | 30" (76.2 cm)             | 24-1/2" (62.2 cm)             |
| Height                                                | 5-1/4" (13.3 cm)       | 4-3/16" (10.6 cm)         | 5-1/4" (13.3 cm)       | 4-3/16" (10.6 cm)         | 5-3/16" (13.2 cm)             |
| Depth                                                 | 21" (53.3 cm)          | 21" (53.3 cm)             | 21" (53.3 cm)          | 21" (53.3 cm)             | 20-1/16" (51.0 cm)            |