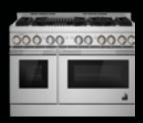

Bend fire to your will. Grills, griddles, brass burners.

Dual fuel or gas. Three widths. Four unique oven combinations. With 32 total configurations, it's up to you.

# PROGRESS IGNITED

# DUAL-STACKED POWER BURNERS

Two stacked, symmetrical flames bloom and retreat at your inclination, offering total control over heat levels. High-heat searing and wok cooking. Low, slow simmer and melt. Infinite intermediate settings satisfy every appetite.

|                                                              | 36"                 | 36"                 | 36"                 | 30"                 |  |
|--------------------------------------------------------------|---------------------|---------------------|---------------------|---------------------|--|
| MODEL #                                                      | JGRP636HL           | JGRP536HL           | JGRP436HL           | JGRP430HL           |  |
| COOKING SURFACE FEATURES                                     |                     |                     |                     |                     |  |
| Number of Burners                                            | 4                   | 4                   | 6                   | 4                   |  |
| Dual Stacked Burners                                         | •                   | •                   | •                   | •                   |  |
| BTUs (Natural Gas):                                          |                     | 1                   |                     |                     |  |
| Left Front                                                   | 20,000              | 20,000              | 20,000              | 20,000              |  |
| Left Rear                                                    | 18,000              | 18,000              | 18,000              | 18,000              |  |
| Centre Front                                                 | _                   | _                   | 20,000              | _                   |  |
| Centre Rear                                                  | -                   | _                   | 9,000               | -                   |  |
| Right Front                                                  | 20,000              | 20,000              | 20,000              | 20,000              |  |
| Right Rear                                                   | 9,000               | 9,000               | 18,000              | 9,000               |  |
| Chrome Infused Griddle (1,320 Watts)                         | -                   | •                   | _                   | _                   |  |
| Grill (16,000 BTUs)                                          | •                   | _                   | _                   | -                   |  |
| Electronic Ignition and Flame-Sensing™<br>Re-ignition System |                     |                     |                     |                     |  |
| OVEN FEATURES                                                |                     |                     |                     |                     |  |
| Primary Oven Capacity (cu. ft.)                              | 5.1                 | 5.1                 | 5.1                 | 4.1                 |  |
| Dual-Fan True Convection (Primary Oven Only)                 | •                   | •                   | •                   |                     |  |
| Secondary Oven Capacity (cu. ft.)                            | _                   | _                   | _                   | _                   |  |
| Cinematic Lighting                                           | •                   | •                   | •                   | •                   |  |
| Flat Tine Racks                                              | •                   | •                   | •                   |                     |  |
| Three Glide Racks                                            | •                   | •                   | •                   | •                   |  |
| OVEN CONNECTIVITY                                            |                     |                     |                     |                     |  |
| WiFi Connectivity & App                                      | •                   | •                   | •                   |                     |  |
| Remote Access                                                | •                   | •                   | •                   | •                   |  |
| Culinary Centre                                              | •                   | •                   | •                   | •                   |  |
| Voice Activation                                             | •                   | •                   | •                   | •                   |  |
| DESIGN FEATURES                                              |                     |                     |                     |                     |  |
| Cast Iron Grates                                             | •                   | •                   | •                   | •                   |  |
| Halo-Effect LED Knobs                                        | •                   | •                   | •                   | •                   |  |
| OPTIONAL ACCESSORIES                                         |                     |                     |                     |                     |  |
| Stainless Steel Backsplash with Two Shelves                  | W10285448           | W10285448           | W10285448           | W10285447           |  |
| Brass Burner Caps, Kit of 4                                  | W11323014           | W11323014           | W11323014           | W11323014           |  |
| PRODUCT DIMENSIONS                                           |                     |                     |                     |                     |  |
| Width                                                        | 35-7/8" (91.1 cm)   | 35-7/8" (91.1 cm)   | 35-7/8" (91.1 cm)   | 29-7/8" (75.9 cm)   |  |
| Height                                                       | 37-5/16" (94.8 cm)  | 37-5/16" (94.8 cm)  | 37-5/16" (94.8 cm)  | 37-5/16" (94.8 cm)  |  |
| Depth                                                        | 27-11/16" (70.3 cm) | 27-11/16" (70.3 cm) | 27-11/16" (70.3 cm) | 27-11/16" (70.3 cm) |  |