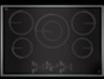

#### INDUCTION COOKTOPS

Combining the precision of gas with the look of electric, induction cooktops are highly responsive as well as energy efficient. Break the confines of traditional elements with dynamic cooking elements. Unfettered by borders, dynamic elements respond to multiple sizes, making the cooktop your place to let loose. Pair with customized cooktops for more flavours to try and more ways to experience a surface that defies the mundane.