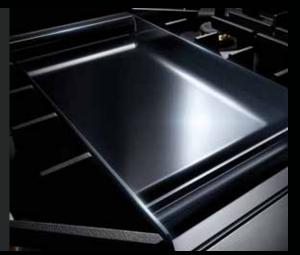

## C H R O M E - I N F U S E D G R I D D L E

Cast off porous, superficially plated options. Go deeper. Infused with chrome, our griddle cleans up well after heavy usage. Underneath, a serpentine element powers our best griddle preheat. With a 1,320-watt element for even, precise heat, chrome lets you cook fast and prevents heat from lingering too long in your kitchen.