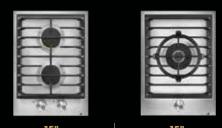

JennAir<sup>®</sup> offers seemingly endless creativity and design options, including 34 professional-style range configurations, 14 rangetop configurations, 26 wall oven combinations, over 250 column refrigerator configurations, and a full urban living suite to fit smaller luxe spaces.

## PROGRESS GNITED

Bend fire to your will. Grills, griddles, brass burners. Dual fuel or gas. Three widths. Four unique oven combinations. With 34 total configurations, it's up to you.