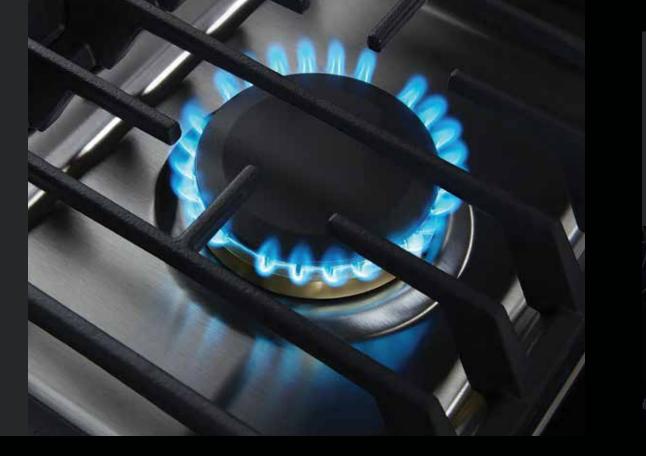

#### DUAL-STACKED POWER BURNERS

Two stacked, symmetrical flames bloom and retreat at your inclination, offering total control over heat levels. High-heat searing and wok cooking. Low, slow simmer and melt. Infinite intermediate settings satisfy every appetite.