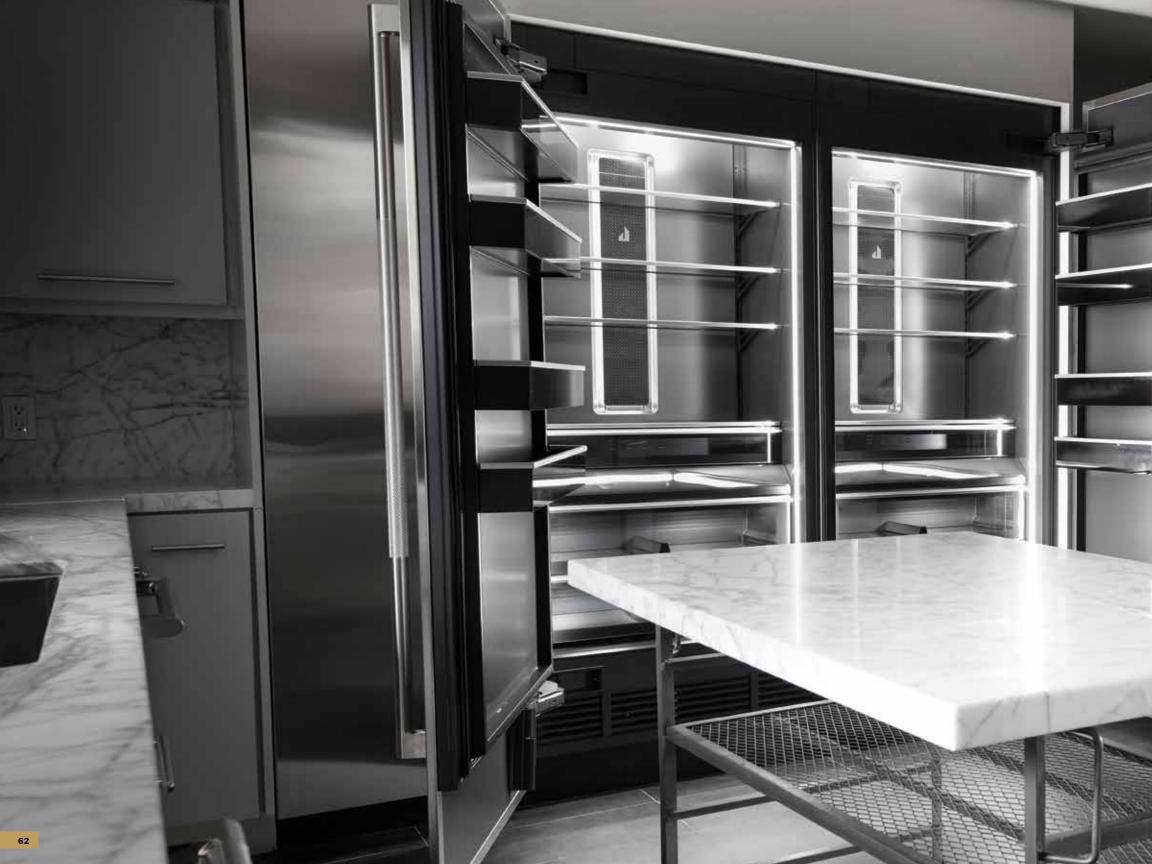

#### DARING OBSIDIAN INTERIOR

Illuminated by over 650 LEDs, this dark finish erupts with reflective, high-contrast style. Reject the unfeeling, lifeless vessel of harsh steel. Let fine foods emerge like vibrant art, begging to be devoured.