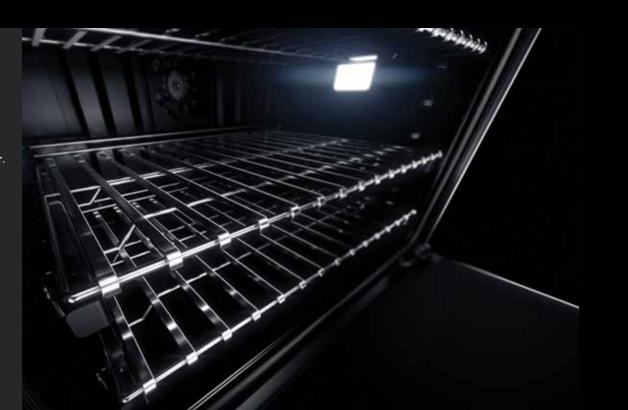

#### FLAT TINE RACKS

Each rack features dramatic, unexpected flat tines, delivering increased contact with cookware for exceptional heat transfer.