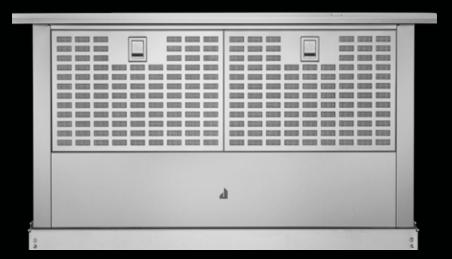

|                    |                    |

Duct-free kit not included.



## HUSHED TONES, SPEAK VOLUMES

#### PROFESSIONAL-STYLE VENTILATION

Style prevails with a brushed stainless steel finish that underscores your affairs.



### ISLAND MOUNT VENTILATION

Provides optimal proximity to the cooking surface below, allowing for efficient ventilation.



### WALL MOUNT VENTILATION

The hood will blend seamlessly into your kitchen as a swirling vortex captures, scrubs and recirculates the air quietly.



#### DOWNDRAFT VENTILATION

Minimal design meets ventilation power to accommodate precise cooking needs. Pioneered by Lou Jenn, downdraft technology allows the vent to effortlessly appear at the lightest touch to unleash performance.



### UNDER CABINET VENTILATION

Low profile hoods offer a more minimal-looking installation by installing directly underneath the cabinet situated above your cooking surface.



## TRADITIONAL STYLE VENTILATION

|  |             |      | _ |
|--|-------------|------|---|
|  |             |      |   |
|  | <br>· · · · | <br> |   |

|                                                    | WALL-MOUNT                                                                                                               |                   | RECIRCULATIN                                                                                                             | ISLAND MOUNT      |                     |                     |                     |
|----------------------------------------------------|-----