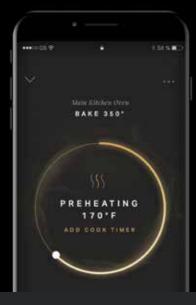

#### TRUE CONTROL

Preheat. Check cooking status. Personalize settings. Connect to WiFi for real-time notifications and control your appliance from anywhere. Tap and swipe on both iOS and Android devices.\*

#### CULINARY INTELLIGENCE

With step-by-step support, savour the full culinary experience backed by customized algorithms, featuring full-colour food photography, doneness levels, pan types and menu-specific tips. My Creations enables you to curate recipe presets at will. Bake for 30 minutes, broil for 4 and keep dishes warm until you're ready to dine – all without lifting a finger.\*