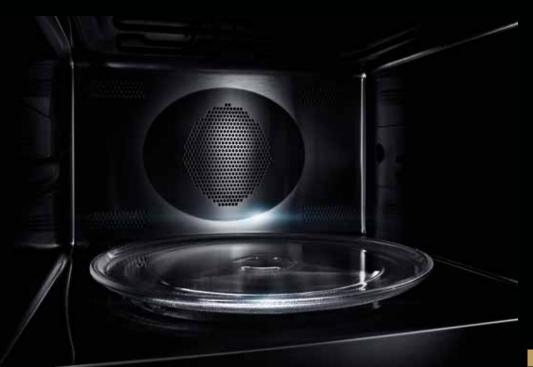

#### DARING OBSIDIAN INTERIOR

Illuminated by over 650 LEDs, this dark finish erupts with reflective, high-contrast style. Reject the unfeeling, lifeless vessel of harsh steel. Let fine foods emerge like vibrant art, begging to be devoured.

#### P O T E N T I A L U N L E A S H E D

Seize the kitchen with 360° performance that eclipses every expectation of professional luxury. Master your cooking with precise heat control of dual-stacked gas burners, and steady heat waves around each flat tine of your oven with dual-fan convection. Revel in the trinity of food preservation: three temperature zones, three precision sensors, calibrated every second.