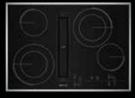

|
| DESIGN FEATURES                      |                     |
| True Flush Installation              | •                   |
| Tap Touch Control                    | •                   |
| OPTIONAL ACCESSORIES                 |                     |
| Duct-Free Kit (not included)         | W10807915           |
| PRODUCT DIMENSIONS                   |                     |
| Width                                | 3-7/8" (9.8 cm)     |
| Height                               | 29-51/64" (75.7 cm) |
| Depth                                | 21" (53.3 cm)       |
|                                      |                     |

Based on ventilation with correctly installed ducting.
 Allows for more installation options.
 Duct-free kit not included.

## ELECTRIC DOWNDRAFT COOKTOPS









|                                                       | 36"                                                                               | 36"                                                                               | 30"                                                                | 30"                                                                |
|-------------------------------------------------------|-----------------------------------------------------------------------------------|-----------------------------------------------------------------------------------|--------------------------------------------------------------------|--------------------------------------------------------------------|
| MODEL #                                               | JED3536G