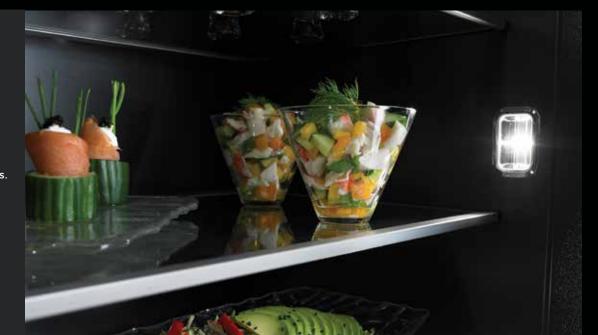

#### DARING OBSIDIAN INTERIOR

Illuminated by over 650 LEDs, this dark finish erupts with reflective, high-contrast style. Reject the unfeeling, lifeless vessel of harsh steel. Let fine foods emerge like vibrant art, begging to be devoured.