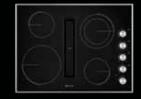

|
| DESIGN FEATURES                      |                     |
| True Flush Installation              | •                   |
| Tap Touch Control                    | •                   |
| OPTIONAL ACCESSORIES                 |                     |
| Duct-Free Kit (not included)         | W10807915           |
| PRODUCT DIMENSIONS                   |                     |
| Width                                | 3-7/8" (9.8 cm)     |
| Height                               | 29-51/64" (75.7 cm) |
| Depth                                | 21" (53.3 cm)       |
|                                      |                     |

Based on ventilation with correctly installed ducting.
 Allows for more installation options.
 Duct-free kit not included.

## ELECTRIC DOWNDRAFT COOKTOPS









|                                                       | 36"                                                                               | 36"                                                                               | 30"                                                                | 30"                                                                |
|-------------------------------------------------------|-----------------------------------------------------------------------------------|-----------------------------------------------------------------------------------|--------------------------------------------------------------------|--------------------------------------------------------------------|
| MODEL #                                               | JED3536G