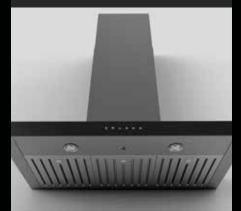

64" (76 cm)  |
| Height                                                       | 18-5/16" (46.5 cm) | 18-5/16" (46.5 cm) |
| Depth                                                        | 21-1/2" (54.6 cm)  | 21-1/2" (54.6 cm)  |
|                                                              |                    |                    |

Duct-free kit not included.



## HUSHED TONES, SPEAK VOLUMES

#### PROFESSIONAL-STYLE VENTILATION

Style prevails with a brushed stainless steel finish that underscores your affairs.



### ISLAND MOUNT VENTILATION

Provides optimal proximity to the cooking surface below, allowing for efficient ventilation.



### WALL MOUNT VENTILATION

The hood will blend seamlessly into your kitchen as a swirling vortex captures, scrubs and recirculates the air quietly.



#### DOWNDRAFT VENTILATION

Minimal design meets ventilation power to accommodate precise cooking needs. Pioneered by Lou Jenn, downdraft technology allows the vent to effortlessly appear at the lightest touch to unleash performance.



### UNDER CABINET VENTILATION

Low profile hoods offer a more minimal-looking installation by installing directly underneath the cabinet situated above your cooking surface.



## TRADITIONAL STYLE VENTILATION

|  |             |      | _ |
|--|-------------|------|---|
|  |             |      |   |
|  | <br>· · · · | <br> |   |

|                                                    | WALL-MOUNT                                                                                                               |                   | RECIRCULATIN