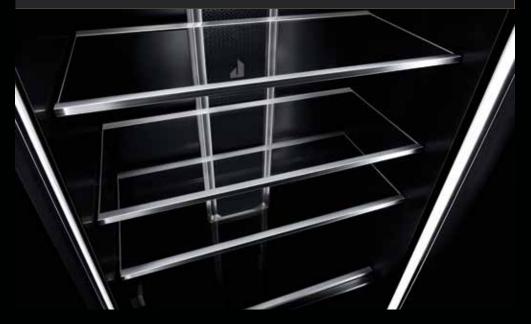

#### DARING OBSIDIAN INTERIOR

Illuminated by over 650 LEDs, this dark finish erupts with reflective, high-contrast style. Reject the unfeeling, lifeless vessel of harsh steel. Let fine foods emerge like vibrant art, begging to be devoured.

#### FLAT TINE RACKS

Each rack features dramatic, unexpected flat tines, delivering increased contact with cookware for exceptional heat transfer.