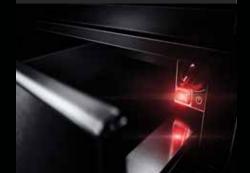

## H A L O - E F F E C T K N O B S

A halo of luminary LEDs glows softly when the burner is lit or the oven is on.