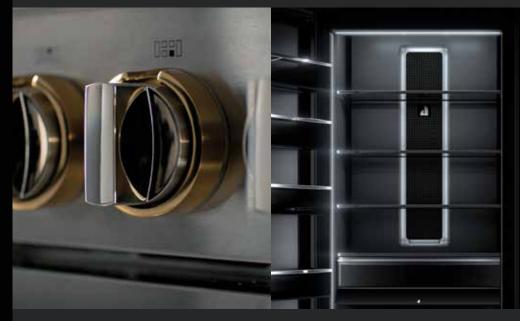

## H A L O - E F F E C T K N O B S

A halo of luminary LEDs glows softly when the burner is lit or the oven is on.

#### DARING OBSIDIAN INTERIOR

Illuminated by over 650 LEDs, this dark finish erupts with reflective, high-contrast style. Reject the unfeeling, lifeless vessel of harsh steel. Let fine foods emerge like vibrant art, begging to be devoured.