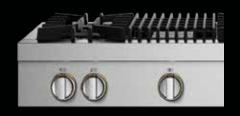

#### DUAL-STACKED POWER BURNERS

Two stacked, symmetrical flames bloom and retreat at your inclination, offering total control over heat levels. High-heat searing and wok cooking. Low, slow simmer and melt. Infinite intermediate settings satisfy every appetite.

## H A L O - E F F E C T K N O B S

A halo of luminary LEDs glows softly when the burner is lit or the oven is on.