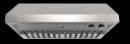

| 38-3/4" (98.4 cm) | 50-13/32" (128 cm)  | 50-13/32" (128 cm)  | 52-9/16" (133.5 cm) |
| Depth                                              | 17-1/10" (43.4 cm)                                                                                                       | 19-11/16" (50 cm) | 17-1/10" (43.4 cm)                                                                                                       | 19-11/16" (50 cm) | 18" (45.7 cm)       | 17-61/64" (45.6 cm) | 27" (68.6 cm)       |

† Based on hoods with correctly installed ducting.

32

## PROFESSIONAL STYLE VENTILATION

| <b>7</b> |       |      |    | 1 |
|----------|-------|------|----|---|
|          | ***** | <br> | a. |   |









|                                                | WALL-MOUNT        |                   |                   | LOW PROFILE UNDER CABINET |                   |  |  |
|------------------------------------------------|-------------------|-------------------|-------------------|---------------------------|-------------------|--|--|
|                                                | 48"               | 36"               | 30"               | 36"                       | 30"               |  |  |
| MODEL #                                        | JXW9048HP         | JXW9036HP         | JXW9030HP         | JXU9136HP                 | JXU9130HP         |  |  |
| VENTILATION FEATURES                           |                   |                   |                   |                           |