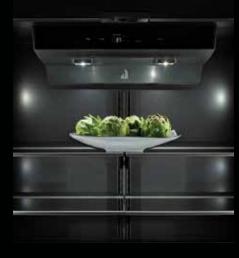

#### DARING OBSIDIAN INTERIOR

Illuminated by over 650 LEDs, this dark finish erupts with reflective, high-contrast style. Reject the unfeeling, lifeless vessel of harsh steel. Let fine foods emerge like vibrant art, begging to be devoured.