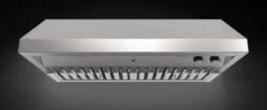

NAL-STYLE VENTILATION

Style prevails with a brushed stainless steel finish that underscores your affairs.



### ISLAND MOUNT VENTILATION

Provides optimal proximity to the cooking surface below, allowing for efficient ventilation.



### WALL MOUNT VENTILATION

The hood will blend seamlessly into your kitchen as a swirling vortex captures, scrubs and recirculates the air quietly.



#### DOWNDRAFT VENTILATION

Minimal design meets ventilation power to accommodate precise cooking needs. Pioneered by Lou Jenn, downdraft technology allows the vent to effortlessly appear at the lightest touch to unleash performance.



### UNDER CABINET VENTILATION

Low profile hoods offer a more minimal-looking installation by installing directly underneath the cabinet situated above your cooking surface.



## TRADITIONAL STYLE VENTILATION

|  |             |      | _ |
|--|-------------|------|---|
|  |             |      |   |
|  | <br>· · · · | <br> |   |

|                                                    | WALL-MOUNT                                                                                                               |                   | RECIRCULATIN                                                                                                             | ISLAND MOUNT      |                     |                     |                     |
|----------------------------------------------------|--------------------------------------------------------------------------------------------------------------------------|-------------------|---------------------------------------