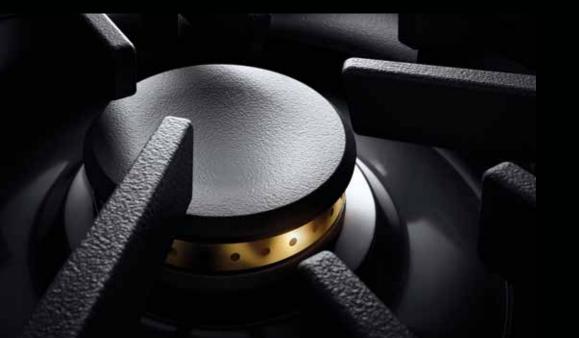

#### DETAILED PERFECTION

Dual-stacked burners, precisiondrilled from solid brass. Asymmetric diamond grips etched in solid steel constructions. This is a new standard of excellence.

#### DUAL-STACKED POWER BURNERS

Two stacked, symmetrical flames bloom and retreat at your inclination, offering total control over heat levels. High-heat searing and wok cooking. Low, slow simmer and melt. Infinite intermediate settings satisfy every appetite.