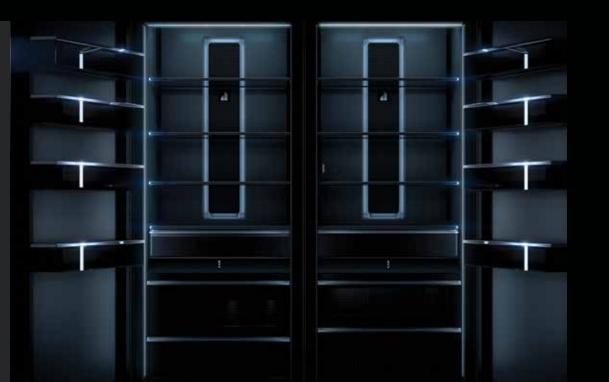

#### DARING OBSIDIAN INTERIOR

Illuminated by over 650 LEDs, this dark finish erupts with reflective, high-contrast style. Reject the unfeeling, lifeless vessel of harsh steel. Let fine foods emerge like vibrant art, begging to be devoured.