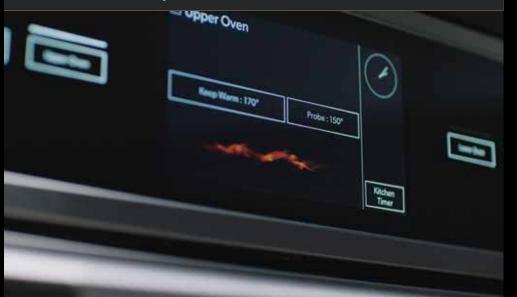

#### TRUE CONTROL

Preheat. Check cooking status. Personalize settings. Connect to WiFi for real-time notifications and control your appliance from anywhere. Tap and swipe on both iOS and Android devices.\*

#### CULINARY INTELLIGENCE

With step-by-step support, savour the full culinary experience backed by customized algorithms, featuring full-colour food photography, doneness levels, pan types and menu-specific tips. My Creations enables you to curate recipe presets at will. Bake for 30 minutes, broil for 4 and keep dishes warm until you're ready to dine – all without lifting a finger.\*