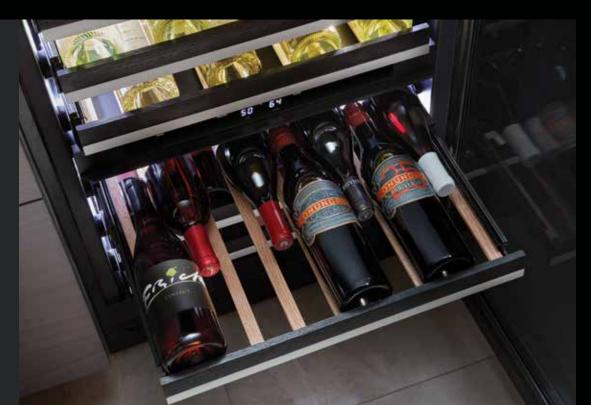

esets await your command, whether you have a wine cellar, beverage centre, or refrigerator.

### D A R I N G O B S I D I A N I N T E R I O R

Inspired by volcanic glass, this dark finish erupts with reflective, high-contrast style. Let the object of your desire emerge like vibrant art, begging to be consumed.



## ARTICULATING HINGE ICE MACHINE

Sip away. A supply of crystalline ice melts slowly for undiluted joy. With the unbroken silhouette of stealth flush design and a system that skims minerals away, you're free to focus on entertaining.



#### WINE CELLAR

Let temptation flow. Behind a dark thermal glass door, marquee lighting exposes every label of your private reserve. Up to 45 carefully cradled, precisely chilled bottles wait for the moment you give in. Twist. Pour. Drink deep.



### STEALTH FLUSH DESIGN

Create an unbroken silhouette. Discreet 1/8" reveals envelop every side, without exposed hinges or trim pieces.

## UNDERCOUNTER REFRIGERATION









|                                                                                          | WINE CELLAR                                                                                           | BEVERAGE CENTRE                                                                                       | REFRIGE                                                                                               | ERATORS                                                                                               |
|------------------------------------------------------------------------------------------|-------------------