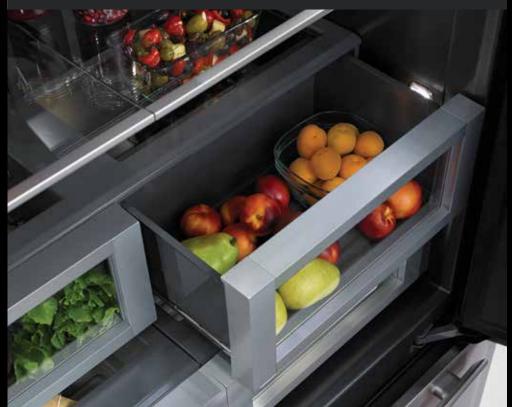

#### P O T E N T I A L U N L E A S H E D

Seize the kitchen with 360° performance that eclipses every expectation of professional luxury. Master your cooking with precise heat control of dual-stacked gas burners, and steady heat waves around each flat tine of your oven with dual-fan convection. Revel in the trinity of food preservation: three temperature zones, three precision sensors, calibrated every second.