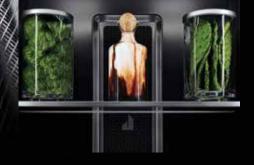

#### DARING OBSIDIAN INTERIOR

Illuminated by over 650 LEDs, this dark finish erupts with reflective, high-contrast style. Reject the unfeeling, lifeless vessel of harsh steel. Let fine foods emerge like vibrant art, begging to be devoured.

#### P O T E N T I A L U N L E A S H E D

Seize the kitchen with 360° performance that eclipses every expectation of professional luxury. Master your cooking with precise heat control of dual-stacked gas burners, and steady heat waves around each flat tine of your oven with dual-fan convection. Revel in the trinity of food preservation: three temperature zones, three precision sensors, calibrated every second.