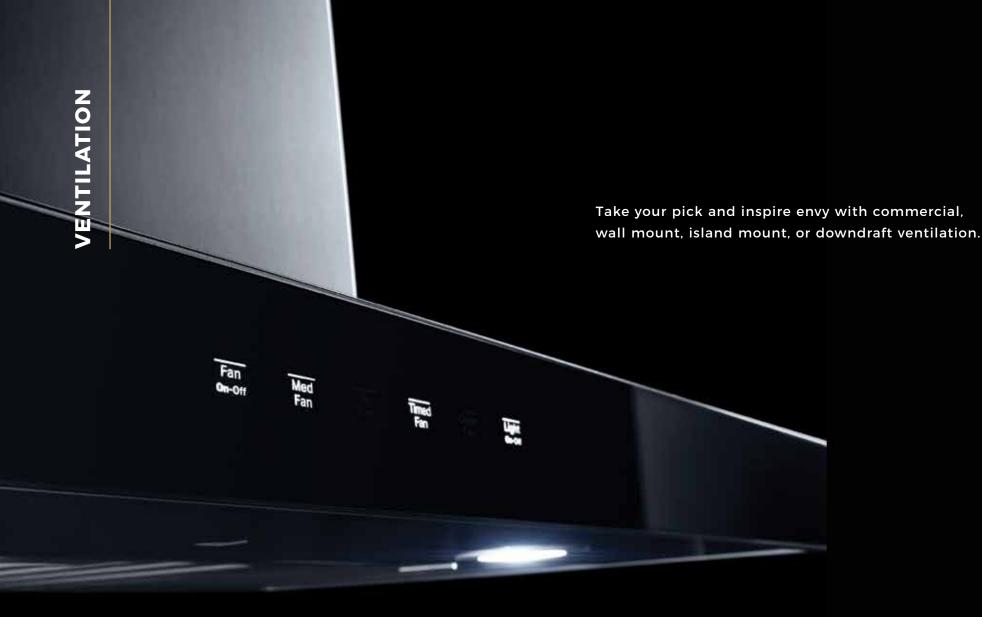

S / B              |
| OPTIONAL ACCESSORIES                                         |                    |                    |
| Duct-Free Kit (not included)                                 | JDA7000WX          | JDA7000WX          |
| PRODUCT DIMENSIONS                                           |                    |                    |
| Width                                                        | 36" (91.4 cm)      | 29-59/64" (76 cm)  |
| Height                                                       | 18-5/16" (46.5 cm) | 18-5/16" (46.5 cm) |
| Depth                                                        | 21-1/2" (54.6 cm)  | 21-1/2" (54.6 cm)  |
|                                                              |                    |                    |

Duct-free kit not included.



## HUSHED TONES, SPEAK VOLUMES

#### PROFESSIONAL-STYLE VENTILATION

Style prevails with a brushed stainless steel finish that underscores your affairs.



### ISLAND MOUNT VENTILATION

Provides optimal proximity to the cooking surface below, allowing for efficient ventilation.



### WALL MOUNT VENTILATION

The hood will blend seamlessly into your kitchen as a swirling vortex captures, scrubs and recirculates the air quietly.



#### DOWNDRAFT VENTILATION

Minimal design meets ventilation power to accommodate precise cooking needs. Pioneered by Lou Jenn, downdraft technology allows the vent to effortlessly appear at the lightest touch to unleash performance.



### UNDER CABINET VENTILATION

Low profile hoods offer a more minimal-looking installation by installing directly underneath th