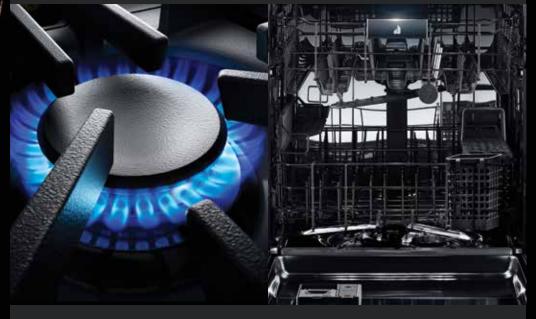

#### DUAL-STACKED POWER BURNERS

Two stacked, symmetrical flames bloom and retreat at your inclination, offering total control over heat levels. High-heat searing and wok cooking. Low, slow simmer and melt. Infinite intermediate settings satisfy every appetite.