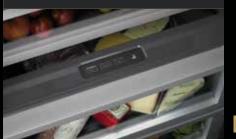

## C H R O M E - I N F U S E D G R I D D L E

Cast off porous, superficially plated options. Go deeper. Infused with chrome, our griddle cleans up well after heavy usage. Underneath, a serpentine element powers our best griddle preheat. With a 1,320-watt element for even, precise heat, chrome lets you cook fast and prevents heat from lingering too long in your kitchen.

#### FLAT TINE RACKS

Each rack features dramatic, unexpected flat tines, delivering increased contact with cookware for exceptional heat transfer.

#### DUAL-STACKED POWER BURNERS

Two stacked, symmetrical flames bloom and retreat at your inclination, offering total control over heat levels. High-heat searing and wok cooking. Low, slow simmer and melt. Infinite intermediate settings satisfy every appetite.

## H A L O - E F F E C T K N O B S

A halo of luminary LEDs glows softly when the burner is lit or the oven is on.