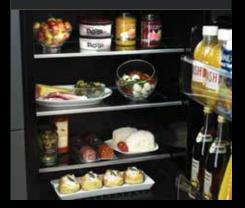

party ends. Undercounter options bring inspiration to life, creating a natural fit-no matter the size.

## UNDERCOUNTER REFRIGERATOR & BEVERAGE CENTRE

Every delicious morsel is tucked behind a thermal glass door, nearly floating on solid glass and awash in soft LED light. Let refreshments—liquid or otherwise—wait in chilled bliss.



#### INDEPENDENT TEMPERATURE ZONES

Compose ideal climates for choice beverages, wines or tempting bites. Two temperature zones and multiple curated presets await your command, whether you have a wine cellar, beverage centre, or refrigerator.

### D A R I N G O B S I D I A N I N T E R I O R

Inspired by volcanic glass, this dark finish erupts with reflective, high-contrast style. Let the object of your desire emerge like vibrant art, begging to be consumed.



## ARTICULATING HINGE ICE MACHINE

Sip away. A supply of crystalline ice melts slowly for undiluted joy. With the unbroken silhouette of stealth flush design and a system that skims minerals away, you're free to focus on entertaining.



#### WINE CELLAR

Let temptation flow. Behind a dark thermal glass door, marquee lighting exposes every label of your private reserve. Up to 45 carefully cradled, precisely chilled bottles wait for the moment you give in. Twist. Pour. Drink deep.



### STEALTH FLUSH DESIGN

Create an unbroken silhouette. Discreet 1/8" reveals envelop every side, without exposed hinges or trim pieces.

## UNDERCOUNTER REFRIGERATION









|                                                                                          | WINE CELLAR