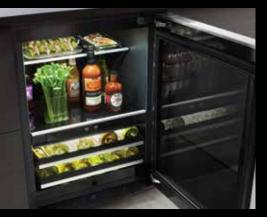

ht                                                              | 71-15/16" (182.7 cm) | 71-7/8" (182.6 cm) |
| Depth                                                               | 29-5/16" (74.4 cm)   | 27-5/8" (70.2 cm)  |
|                                                                     |                      |                    |

# UNDERCOUNTER REFRIGERATION

ENTERTAINS REDEFINED

Make room for guilty pleasures. Let temptation flow. You say when the party ends. Undercounter options bring inspiration to life, creating a natural fit-no matter the size.

## UNDERCOUNTER REFRIGERATOR & BEVERAGE CENTRE

Every delicious morsel is tucked behind a thermal glass door, nearly floating on solid glass and awash in soft LED light. Let refreshments—liquid or otherwise—wait in chilled bliss.



#### INDEPENDENT TEMPERATURE ZONES

Compose ideal climates for choice beverages, wines or tempting bites. Two temperature zones and multiple curated presets await your command, whether you have a wine cellar, beverage centre, or refrigerator.

### D A R I N G O B S I D I A N I N T E R I O R

Inspired by volcanic glass, this dark finish erupts with reflective, high-contrast style. Let the object of your desire emerge like vibrant art, begging to be consumed.



## ARTICULATING HINGE ICE MACHINE

Sip away. A supply of crystalline ice melts slowly for undiluted joy. With the unbroken silhouette of stealth flush design and a system that skims minerals away, you're free to focus on entertaining.



#### WINE CELLAR

Let temptation flow. Behind a dark thermal glass door, marquee lighting expos