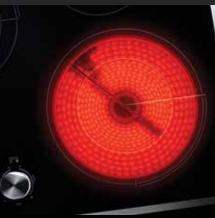

#### DARING OBSIDIAN INTERIOR

Illuminated by over 650 LEDs, this dark finish erupts with reflective, high-contrast style. Reject the unfeeling, lifeless vessel of harsh steel. Let fine foods emerge like vibrant art, begging to be devoured.