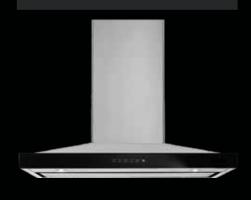

|                    |                    |
| Width                                                        | 36" (91.4 cm)      | 29-59/64" (76 cm)  |
| Height                                                       | 18-5/16" (46.5 cm) | 18-5/16" (46.5 cm) |
| Depth                                                        | 21-1/2" (54.6 cm)  | 21-1/2" (54.6 cm)  |
|                                                              |                    |                    |

Duct-free kit not included.



## HUSHED TONES, SPEAK VOLUMES

#### PROFESSIONAL-STYLE VENTILATION

Style prevails with a brushed stainless steel finish that underscores your affairs.



### ISLAND MOUNT VENTILATION

Provides optimal proximity to the cooking surface below, allowing for efficient ventilation.



### WALL MOUNT VENTILATION

The hood will blend seamlessly into your kitchen as a swirling vortex captures, scrubs and recirculates the air quietly.



#### DOWNDRAFT VENTILATION

Minimal design meets ventilation power to accommodate precise cooking needs. Pioneered by Lou Jenn, downdraft technology allows the vent to effortlessly appear at the lightest touch to unleash performance.



### UNDER CABINET VENTILATION

Low profile hoods offer a more minimal-looking installation by installing directly underneath the cabinet situated above your cooking surface.



## TRADITIONAL STYLE VENTILATION

|  |             |      | _ |
|--|-------------|------|---|
|  |             |      |   |
|  | <br>· · · · | <br> |   |

|                                                    | WALL-MOUNT