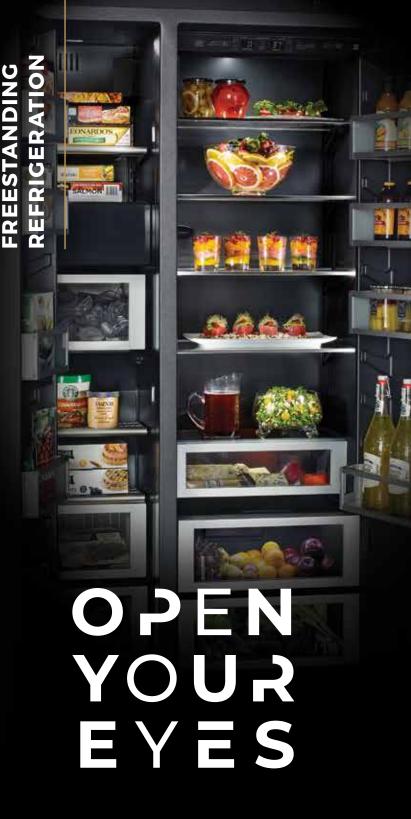

JennAir<sup>®</sup> offers seemingly endless creativity and design options, including 34 professional-style range configurations, 14 rangetop configurations, 26 wall oven combinations, over 250 column refrigerator configurations, and a full urban living suite to fit smaller luxe spaces.