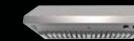

| 38-3/4" (98.4 cm) | 50-13/32" (128 cm)  | 50-13/32" (128 cm)  | 52-9/16" (133.5 cm) |
| Depth                                              | 17-1/10" (43.4 cm)                                                                                                       | 19-11/16" (50 cm) | 17-1/10" (43.4 cm)                                                                                                       | 19-11/16" (50 cm) | 18" (45.7 cm)       | 17-61/64" (45.6 cm) | 27" (68.6 cm)       |

† Based on hoods with correctly installed ducting.

32

## PROFESSIONAL STYLE VENTILATION

| <b>7</b> |       |      |    | 1 |
|----------|-------|------|----|---|
|          | ***** | <br> | a. |   |









|                                                | WALL-MOUNT        |                   |                   | LOW PROFILE UNDER CABINET |                   |  |  |
|------------------------------------------------|-------------------|-------------------|-------------------|---------------------------|-------------------|--|--|
|                                                | 48"               | 36"               | 30"               | 36"                       | 30"               |  |  |
| MODEL #                                        | JXW9048HP         | JXW9036HP         | JXW9030HP         | JXU9136HP                 | JXU9130HP         |  |  |
| VENTILATION FEATURES                           |                   |                   |                   |