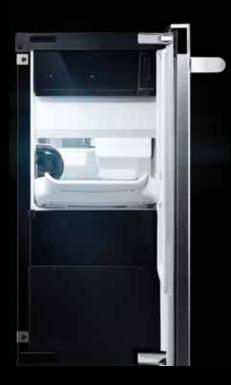

#### DARING OBSIDIAN INTERIOR

Illuminated by over 650 LEDs, this dark finish erupts with reflective, high-contrast style. Reject the unfeeling, lifeless vessel of harsh steel. Let fine foods emerge like vibrant art, begging to be devoured.