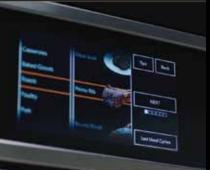

#### CULINARY INTELLIGENCE

With step-by-step support, savour the full culinary experience backed by customized algorithms, featuring full-colour food photography, doneness levels, pan types and menu-specific tips. My Creations enables you to curate recipe presets at will. Bake for 30 minutes, broil for 4 and keep dishes warm until you're ready to dine – all without lifting a finger.\*

\* Professional-style range must be set to remote enable. WiFi & App required. Wall Oven features can be accessed through both the JennAir<sup>®</sup> App and the oven LCD display. Features subject to change For details and privacy info, visit jennair.ca/connected.