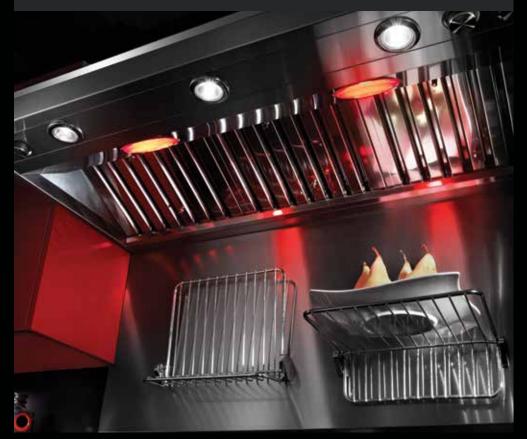

d)                                 | JDA7000WX          | JDA7000WX          |
| PRODUCT DIMENSIONS                                           |                    |                    |
| Width                                                        | 36" (91.4 cm)      | 29-59/64" (76 cm)  |
| Height                                                       | 18-5/16" (46.5 cm) | 18-5/16" (46.5 cm) |
| Depth                                                        | 21-1/2" (54.6 cm)  | 21-1/2" (54.6 cm)  |
|                                                              |                    |                    |

Duct-free kit not included.



## HUSHED TONES, SPEAK VOLUMES

#### PROFESSIONAL-STYLE VENTILATION

Style prevails with a brushed stainless steel finish that underscores your affairs.



### ISLAND MOUNT VENTILATION

Provides optimal proximity to the cooking surface below, allowing for efficient ventilation.



### WALL MOUNT VENTILATION

The hood will blend seamlessly into your kitchen as a swirling vortex captures, scrubs and recirculates the air quietly.



#### DOWNDRAFT VENTILATION

Minimal design meets ventilation power to accommodate precise cooking needs. Pioneered by Lou Jenn, downdraft technology allows the vent to effortlessly appear at the lightest touch to unleash performance.



### UNDER CABINET VENTILATION

Low profile hoods offer a more minimal-looking installation by installing directly underneath the cabinet situated above your cooking surface.



## TRADITIONAL STYLE VENTILATION

|  |             |      | _ |
|--|-------------|------|---|
|  |