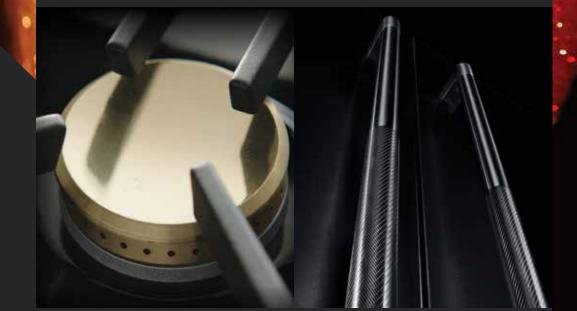

#### DETAILED PERFECTION

Dual-stacked burners, precisiondrilled from solid brass. Asymmetric diamond grips etched in solid steel constructions. This is a new standard of excellence.

### M A S T E R F U L H A N D L E

Smooth, textured, touchable. Wrapped in a riveting reverse knurl, these handles were made to be grasped.