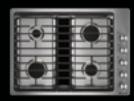

## PROFESSIONAL-STYLE GAS RANGES

|                                                              | 48"                 | 48"                 | 48"                 |
|--------------------------------------------------------------|---------------------|---------------------|---------------------|
| MODEL #                                                      | JGRP748HM           | JGRP648HM           | JGRP548HM           |
| COOKING SURFACE FEATURES                                     |                     |                     |                     |
| Number of Burners                                            | 4                   | 6                   | 6                   |
| Dual Stacked Burners                                         | •                   | •                   | •                   |
| BTUs (Natural Gas):                                          |                     |                     |                     |
| Left Front                                                   | 20,000              | 20,000              | 20,000              |
| Left Rear                                                    | 18,000              | 18,000              | 18,000              |
| Centre Front                                                 | _                   | 20,000              | 20,000              |
| Centre Rear                                                  | _                   | 9,000               | 9,000               |
| Right Front                                                  | 20,000              | 20,000              | 20,000              |
| Right Rear                                                   | 9,000               | 18,000              | 18,000              |
| Chrome Infused Griddle (1,320 Watts)                         | •                   |                     | •                   |
| Grill (16,000 BTUs)                                          | •                   | •                   | -                   |
| Electronic Ignition and<br>Flame-Sensing™ Re-ignition System | •                   |                     | ·                   |
| OVEN FEATURES                                                |                     |                     |                     |
| Primary Oven Capacity (cu. ft.)                              | 4.1                 | 4.1                 | 4.1                 |
| Dual-Fan True Convection (Primary Oven Only)                 | •                   | •                   | •                   |
| Secondary Oven Capacity (cu. ft.)                            | 2.2                 | 2.2                 | 2.2                 |
| Cinematic Lighting                                           | •                   | •                   | •                   |
| Flat Tine Racks                                              | •                   | •                   | •                   |
| Three Glide Racks                                            | •                   | •                   | •                   |
| OVEN CONNECTIVITY                                            |                     |                     |                     |
| WiFi Connectivity & App                                      | •                   | •                   | •                   |
| Remote Access                                                | •                   | •                   | •                   |
| Culinary Centre                                              | •                   | •                   | •                   |
| Voice Activation                                             | •                   | •                   | •                   |
| DESIGN FEATURES                                              |                     |                     |                     |
| Cast Iron Grates                                             | •                   | •                   | •                   |
| Halo-Effect LED Knobs                                        | •                   | •                   | •                   |
| OPTIONAL ACCESSORIES                                         |                     |                     |                     |
| Stainless Steel Backsplash with Two Shelves                  | W10285449           | W10285449           | W10285449           |
| Brass Burner Caps, Kit of 4                                  | W11323014           | W11323014           | W11323014           |
| PRODUCT DIMENSIONS                                           |                     |                     |                     |
| Width                                                        | 47-7/8" (121.6 cm)  | 47-7/8" (121.6 cm)  | 47-7/8" (121.6 cm)  |
| Height                                                       | 37-5/16" (94.8 cm)  | 37-5/16" (94.8 cm)  | 37-5/16" (94.8 cm)  |
| Depth                                                        | 27-11/16" (70.3 cm) | 27-11/16" (70.3 cm) | 27-11/16" (70.3 cm) |