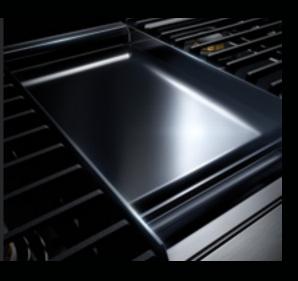

## CHROME-INFUSED GRIDDLE

Cast off porous, superficially plated options. Go deeper. Infused with chrome, our griddle cleans up well after heavy usage. Underneath, a serpentine element powers our best griddle preheat. With a 1,320-watt element for even, precise heat, chrome lets you cook fast and prevents heat from lingering too long in your kitchen.