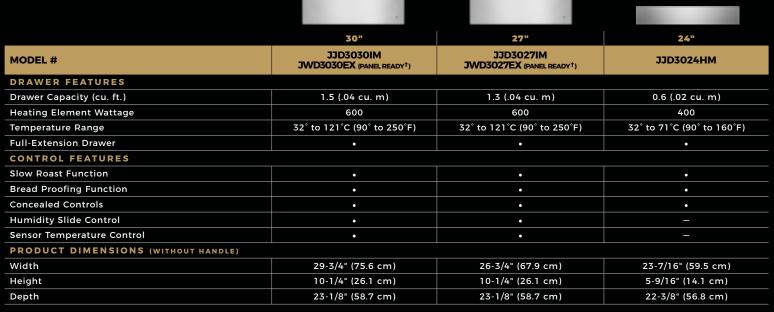

|                    |  |  |
| Additional Glide Rack                                 | W11256305                        | W11256306          |  |  |
| PRODUCT DIMENSIONS                                    |                                  |                    |  |  |
| Width                                                 | 30" (76.2 cm)                    | 27" (68.6 cm)      |  |  |
| Height                                                | 43-3/4" (111.2 cm)               | 43-3/4" (111.2 cm) |  |  |
| Depth                                                 | 25-5/16" (64.3 cm)               | 25-5/16" (64.3 cm) |  |  |
|                                                       |                                  |                    |  |  |

## BUILT-IN MICROWAVES



## WARMING DRAWERS



<sup>†</sup> Requires custom panels and handles, not included.

# STEAM AND CONVECTION WALL OVEN



|                                                              | BUILT-IN           |
|--------------------------------------------------------------|--------------------|
|                                                              | 24"                |
| MODEL #                                                      | JJW6024HM          |
| OVEN FEATURES                                                |                    |
| Oven Capacity (cu. ft.)                                      | 1.3 (.04 cu. m)    |
| Water Reservoir                                              | •                  |
| Convection Element                                           | 1,200 W            |
| Temperat