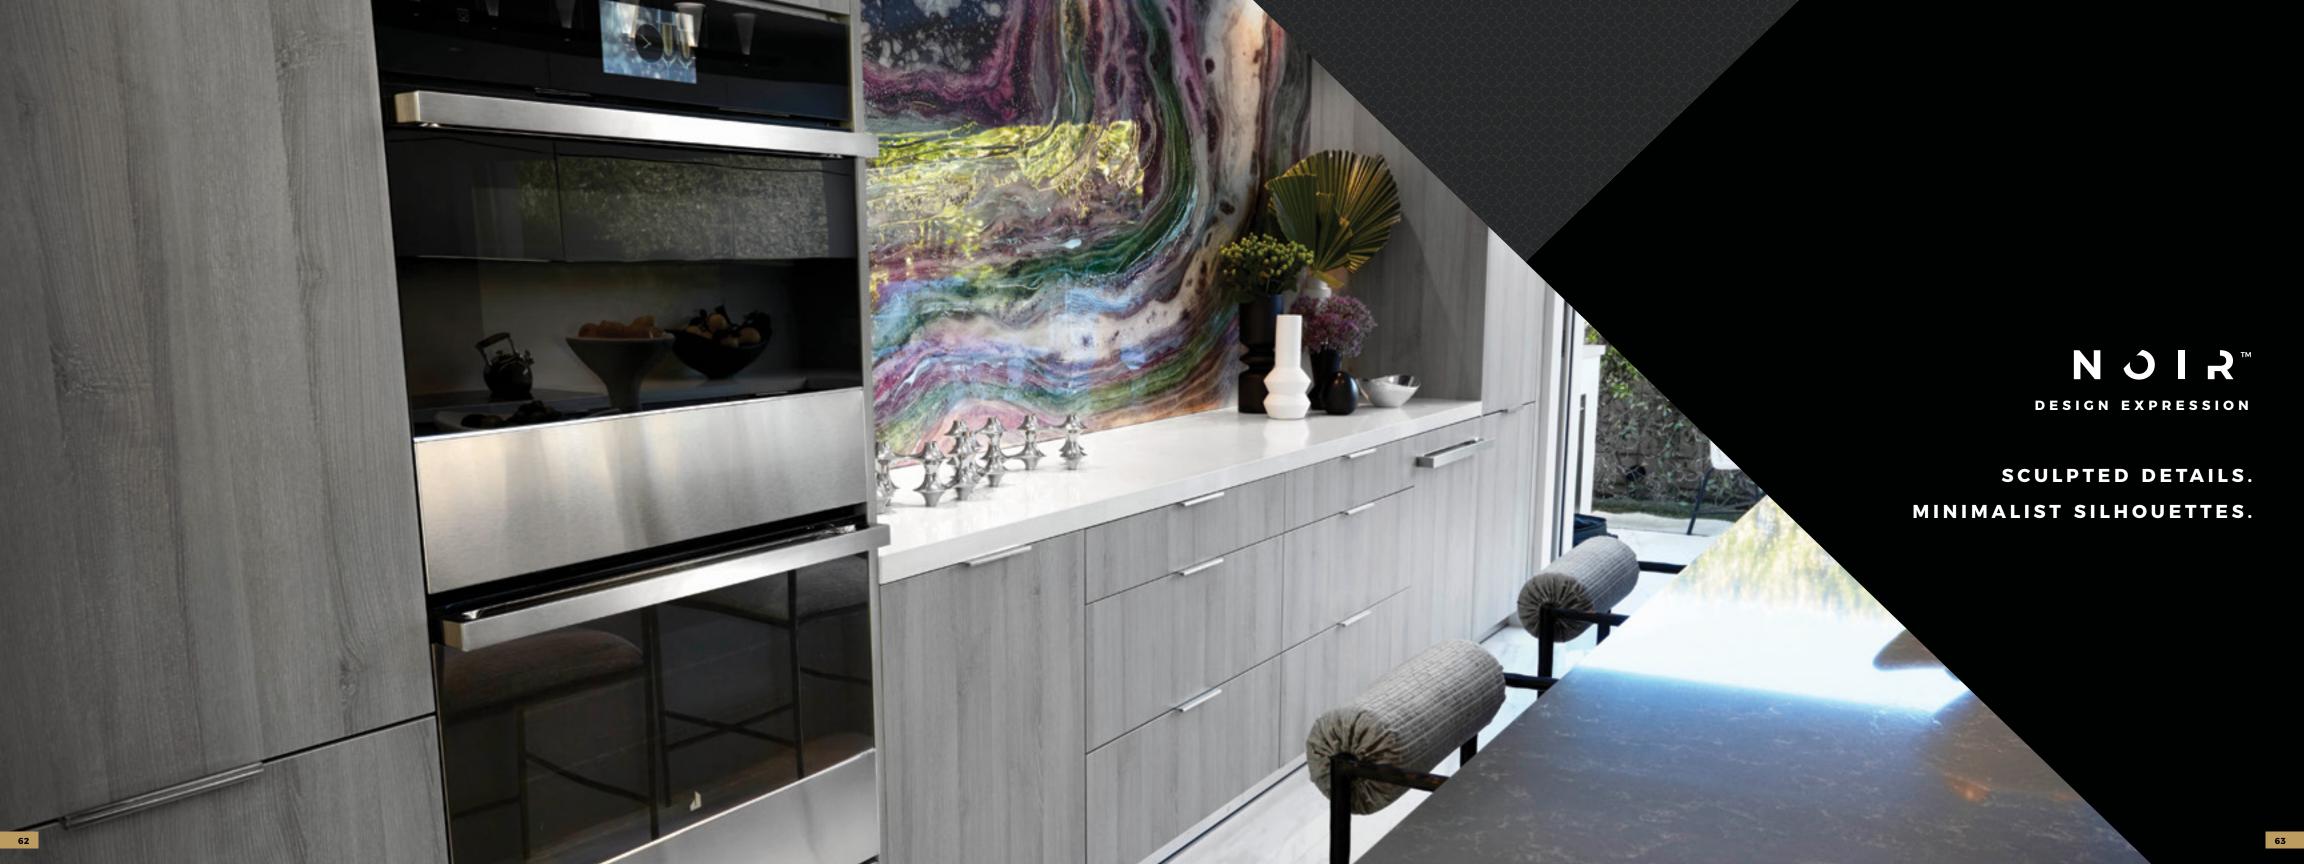

# NOIR

NOIR™ Design Expression rejects dated ideas of beauty. Striking, geometric silhouettes adorned with luxe mirrored accents. Strength arises from structured angles and lace patterns. Here, we aren't defined by what others expect of us. Grab hold—rule the dark.

#### SCULPTED DETAILS

Touchable textures. Knobs with secrets to be discovered. Details that intrigue from across the room, compelling you to draw near and trace the fluid curves. daring you to indulge.

#### MINIMALIST SILHOUETTES

An endless expanse of dark glass awaits, veiling the face of the appliance from shadowed edge to edge.