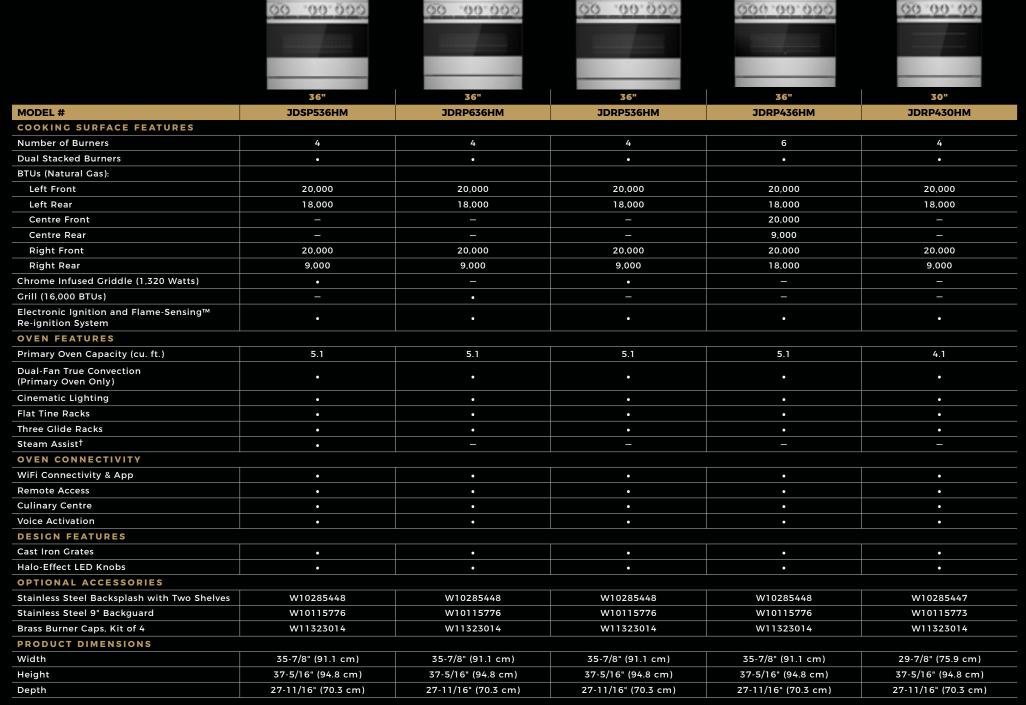

# PROGRESS 'GNITED

Bend fire to your will. Grills, griddles, brass burners.

Dual fuel or gas. Three widths. Four unique oven combinations. With 32 total configurations, it's up to you.

#### GRILL

Grilling knows no season. Our founder's legacy is rekindled as we bring grilling back indoors. Harness 16,000 BTUs of searing, even heat coursing beneath cast iron grates.

#### STEAM ASSIST\*

Add steam into the mix and lock in texture, flavour and nutrients as it envelops your meal. Insert dishes one, two, three at a time-flavours don't mingle here.

\* Water line required.

## CHROME-INFUSED GRIDDLE

Cast off porous, superficially plated options. Go deeper. Infused with chrome, our griddle cleans up well after heavy usage. Underneath, a serpentine element powers our best griddle preheat. With a 1,320-watt element for even, precise heat, chrome lets you cook fast and prevents heat from lingering too long in your kitchen.

#### FLAT TINE RACKS

Each rack features dramatic, unexpected flat tines, delivering increased contact with cookware for exceptional heat transfer.

## DUAL-STACKED POWER BURNERS

Two stacked, symmetrical flames bloom and retreat at your inclination, offering total control over heat levels. High-heat searing and wok cooking. Low, slow simmer and melt. Infinite intermediate settings satisfy every appetite.

## HALO-EFFECT KNOBS

A halo of luminary LEDs glows softly when the burner is lit or the oven is on.