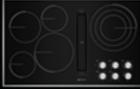

## PROFESSIONAL-STYLE GAS RANGES

|                                                              | 48"                 | 48"                 | 48"                 |
|--------------------------------------------------------------|---------------------|---------------------|---------------------|
| MODEL #                                                      | JGRP748HM           | JGRP648HM           | JGRP548HM           |
| COOKING SURFACE FEATURES                                     |                     |                     |                     |
| Number of Burners                                            | 4                   | 6                   | 6                   |
| Dual Stacked Burners                                         | •                   | •                   | •                   |
| BTUs (Natural Gas):                                          |                     |                     |                     |
| Left Front                                                   | 20,000              | 20,000              | 20,000              |
| Left Rear                                                    | 18,000              | 18,000              | 18,000              |
| Centre Front                                                 | _                   | 20,000              | 20,000              |
| Centre Rear                                                  | _                   | 9,000               | 9,000               |
| Right Front                                                  | 20,000              | 20,000              | 20,000              |
| Right Rear                                                   | 9,000               | 18,000              | 18,000              |
| Chrome Infused Griddle (1,320 Watts)                         | •                   |                     | •                   |
| Grill (16,000 BTUs)                                          | •                   | •                   | -                   |
| Electronic Ignition and<br>Flame-Sensing™ Re-ignition System | •                   |                     | ·                   |
| OVEN FEATURES                                                |                     |                     |                     |
| Primary Oven Capacity (cu. ft.)                              | 4.1                 | 4.1                 | 4.1                 |
| Dual-Fan True Convection (Primary Oven Only)                 | •                   | •                   | •                   |
| Secondary Oven Capacity (cu. ft.)                            | 2.2                 | 2.2                 | 2.2                 |
| Cinematic Lighting                                           | •                   | •                   | •                   |
| Flat Tine Racks                                              | •                   | •                   | •                   |
| Three Glide Racks                                            | •                   | •                   | •                   |
| OVEN CONNECTIVITY                                            |                     |                     |                     |
| WiFi Connectivity & App                                      | •                   | •                   | •                   |
| Remote Access                                                | •                   | •                   | •                   |
| Culinary Centre                                              | •                   | •                   | •                   |
| Voice Activation                                             | •                   | •                   | •                   |
| DESIGN FEATURES                                              |                     |                     |                     |
| Cast Iron Grates                                             | •                   | •                   | •                   |
| Halo-Effect LED Knobs                                        | •                   | •                   | •                   |
| OPTIONAL ACCESSORIES                                         |                     |                     |                     |
| Stainless Steel Backsplash with Two Shelves                  | W10285449           | W10285449           | W10285449           |
| Brass Burner Caps, Kit of 4                                  | W11323014           | W11323014           | W11323014           |
| PRODUCT DIMENSIONS                                           |                     |                     |                     |
| Width                                                        | 47-7/8" (121.6 cm)  | 47-7/8" (121.6 cm)  | 47-7/8" (121.6 cm)  |
| Height                                                       | 37-5/16" (94.8 cm)  | 37-5/16" (94.8 cm)  | 37-5/16" (94.8 cm)  |
| Depth                                                        | 27-11/16" (70.3 cm) | 27-11/16" (70.3 cm) | 27-11/16" (70.3 cm) |