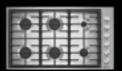

## PROFESSIONAL-STYLE GAS RANGES

|                                                              | 48"                 | 48"                 | 48"                 |
|--------------------------------------------------------------|---------------------|---------------------|---------------------|
| MODEL #                                                      | JGRP748HM           | JGRP648HM           | JGRP548HM           |
| COOKING SURFACE FEATURES                                     |                     |                     |                     |
| Number of Burners                                            | 4                   | 6                   | 6                   |
| Dual Stacked Burners                                         | •                   | •                   | •                   |
| BTUs (Natural Gas):                                          |                     |                     |                     |
| Left Front                                                   | 20,000              | 20,000              | 20,000              |
| Left Rear                                                    | 18,000              | 18,000              | 18,000              |
| Centre Front                                                 | _                   | 20,000              | 20,000              |
| Centre Rear                                                  | _                   | 9,000               | 9,000               |
| Right Front                                                  | 20,000              | 20,000              | 20,000              |
| Right Rear                                                   | 9,000               | 18,000              | 18,000              |
| Chrome Infused Griddle (1,320 Watts)                         | •                   |                     | •                   |
| Grill (16,000 BTUs)                                          | •                   | •                   | -                   |
| Electronic Ignition and<br>Flame-Sensing™ Re-ignition System | •                   |                     | ·                   |
| OVEN FEATURES                                                |                     |                     |                     |
| Primary Oven Capacity (cu. ft.)                              | 4.1                 | 4.1                 | 4.1                 |
| Dual-Fan True Convection (Primary Oven Only)                 | •                   | •                   | •                   |
| Secondary Oven Capacity (cu. ft.)                            | 2.2                 | 2.2                 | 2.2                 |
| Cinematic Lighting                                           | •                   | •                   | •                   |
| Flat Tine Racks                                              | •                   | •                   | •                   |
| Three Glide Racks                                            | •                   | •                   | •                   |
| OVEN CONNECTIVITY                                            |                     |                     |                     |
| WiFi Connectivity & App                                      | •                   | •                   | •                   |
| Remote Access                                                | •                   | •                   | •                   |
| Culinary Centre                                              | •                   | •                   | •                   |
| Voice Activation                                             | •                   | •                   | •                   |
| DESIGN FEATURES                                              |                     |                     |                     |
| Cast Iron Grates                                             | •                   | •                   | •                   |
| Halo-Effect LED Knobs                                        | •                   | •                   | •                   |
| OPTIONAL ACCESSORIES                                         |                     |                     |                     |
| Stainless Steel Backsplash with Two Shelves                  | W10285449           | W10285449           | W10285449           |
| Brass Burner Caps, Kit of 4                                  | W11323014           | W11323014           | W11323014           |
| PRODUCT DIMENSIONS                                           |                     |                     |                     |
| Width                                                        | 47-7/8" (121.6 cm)  | 47-7/8" (121.6 cm)  | 47-7/8" (121.6 cm)  |
| Height                                                       | 37-5/16" (94.8 cm)  | 37-5/16" (94.8 cm)  | 37-5/16" (94.8 cm)  |
| Depth                                                        | 27-11/16" (70.3 cm) | 27-11/16" (70.3 cm) | 27-11/16" (70.3 cm) |