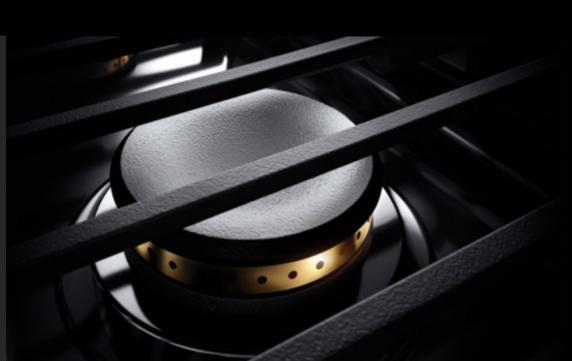

## DUAL-STACKED POWER BURNERS

Two stacked, symmetrical flames bloom and retreat at your inclination, offering total control over heat levels. High-heat searing and wok cooking. Low, slow simmer and melt. Infinite intermediate settings satisfy every appetite.

## HALO-EFFECT KNOBS

A halo of luminary LEDs glows softly when the burner is lit or the oven is on.