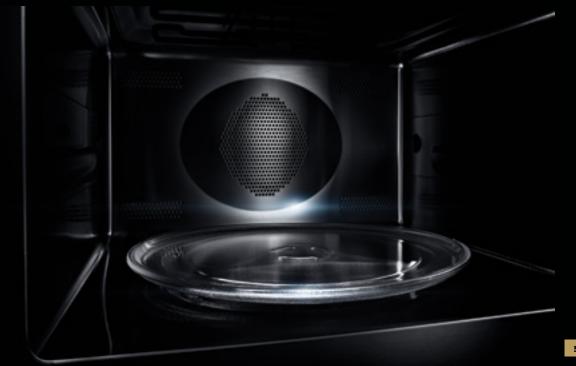

## DARING OBSIDIAN INTERIOR

Illuminated by over 650 LEDs, this dark finish erupts with reflective, high-contrast style. Reject the unfeeling, lifeless vessel of harsh steel. Let fine foods emerge like vibrant art, begging to be devoured.