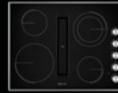

## PROFESSIONAL-STYLE GAS RANGES

|                                                              | 48"                 | 48"                 | 48"                 |
|--------------------------------------------------------------|---------------------|---------------------|---------------------|
| MODEL #                                                      | JGRP748HM           | JGRP648HM           | JGRP548HM           |
| COOKING SURFACE FEATURES                                     |                     |                     |                     |
| Number of Burners                                            | 4                   | 6                   | 6                   |
| Dual Stacked Burners                                         | •                   | •                   | •                   |
| BTUs (Natural Gas):                                          |                     |                     |                     |
| Left Front                                                   | 20,000              | 20,000              | 20,000              |
| Left Rear                                                    | 18,000              | 18,000              | 18,000              |
| Centre Front                                                 | _                   | 20,000              | 20,000              |
| Centre Rear                                                  | _                   | 9,000               | 9,000               |
| Right Front                                                  | 20,000              | 20,000              | 20,000              |
| Right Rear                                                   | 9,000               | 18,000              | 18,000              |
| Chrome Infused Griddle (1,320 Watts)                         | •                   |                     | •                   |
| Grill (16,000 BTUs)                                          | •                   | •                   | -                   |
| Electronic Ignition and<br>Flame-Sensing™ Re-ignition System | •                   |                     | ·                   |
| OVEN FEATURES                                                |                     |                     |                     |
| Primary Oven Capacity (cu. ft.)                              | 4.1                 | 4.1                 | 4.1                 |
| Dual-Fan True Convection (Primary Oven Only)                 | •                   | •                   | •                   |
| Secondary Oven Capacity (cu. ft.)                            | 2.2                 | 2.2                 | 2.2                 |
| Cinematic Lighting                                           | •                   | •                   | •                   |
| Flat Tine Racks                                              | •                   | •                   | •                   |
| Three Glide Racks                                            | •                   | •                   | •                   |
| OVEN CONNECTIVITY                                            |                     |                     |                     |
| WiFi Connectivity & App                                      | •                   | •                   | •                   |
| Remote Access                                                | •                   | •                   | •                   |
| Culinary Centre                                              | •                   | •                   | •                   |
| Voice Activation                                             | •                   | •                   | •                   |
| DESIGN FEATURES                                              |                     |                     |                     |
| Cast Iron Grates                                             | •                   | •                   | •                   |
| Halo-Effect LED Knobs                                        | •                   | •                   | •                   |
| OPTIONAL ACCESSORIES                                         |                     |                     |                     |
| Stainless Steel Backsplash with Two Shelves                  | W10285449           | W10285449           | W10285449           |
| Brass Burner Caps, Kit of 4                                  | W11323014           | W11323014           | W11323014           |
| PRODUCT DIMENSIONS                                           |                     |                     |                     |
| Width                                                        | 47-7/8" (121.6 cm)  | 47-7/8" (121.6 cm)  | 47-7/8" (121.6 cm)  |
| Height                                                       | 37-5/16" (94.8 cm)  | 37-5/16" (94.8 cm)  | 37-5/16" (94.8 cm)  |
| Depth                                                        | 27-11/16" (70.3 cm) | 27-11/16" (70.3 cm) | 27-11/16" (70.3 cm) |