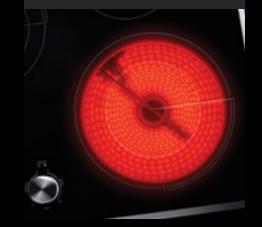

## DUAL-STACKED POWER BURNERS

Two stacked, symmetrical flames bloom and retreat at your inclination, offering total control over heat levels. High-heat searing and wok cooking. Low, slow simmer and melt. Infinite intermediate settings satisfy every appetite.

## HALO-EFFECT KNOBS

A halo of luminary LEDs glows softly when the burner is lit or the oven is on.