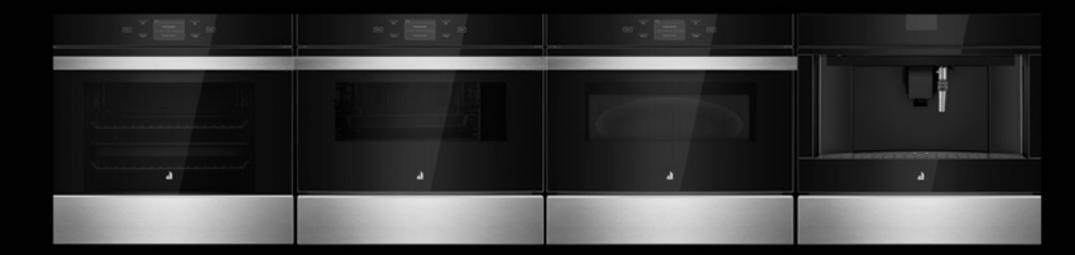

JennAir® offers seemingly endless creativity and design options, including 32 professional-style ranges, 14 rangetop configurations, 26 wall oven combinations, over 250 column refrigerator configurations, and a full urban living suite to fit smaller luxe spaces.

## CULINARY INTELLIGENCE

With step-by-step support, savour the full culinary experience backed by customized algorithms, featuring full-colour food photography, doneness levels, pan types and menu-specific tips. My Creations enables you to curate recipe presets at will. Bake for 30 minutes, broil for 4 and keep dishes warm until you're ready to dine—all without lifting a finger.\*