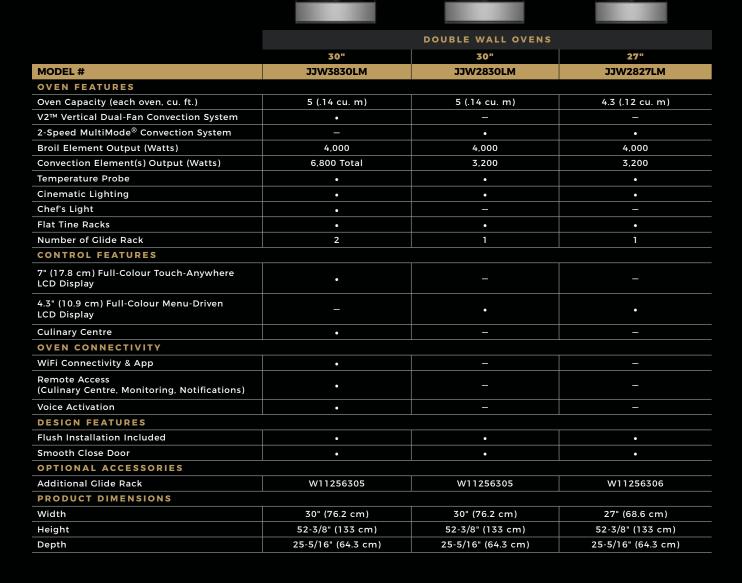

JennAir® offers seemingly endless creativity and design options, including 32 professional-style ranges, 14 rangetop configurations, 26 wall oven combinations, over 250 column refrigerator configurations, and a full urban living suite to fit smaller luxe spaces.