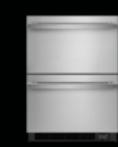

| 23-15/16" (60.8 cm)                                                       | 23-15/16" (60.8 cm)                                                        | 23-15/16" (60.8 cm)                                                       | 23-15/16" (60.8 cm)                                                       |  |
| Depth (Panel Ready)*                                                                  | 23-7/8" (60.6 cm)                                                         | 23-7/8" (60.6 cm)                                                          | 23-7/8" (60.6 cm)                                                         | 23-7/8" (60.6 cm)                                                         |  |

## DRAWER REFRIGERATION





| FX15HX |     |    |     | JUIF |
|--------|-----|----|-----|------|
|        | ICE | МА | KER | S    |
|        |     |    |     |      |
|        |     |    |     |      |
| - 0    |     |    |     |      |
|        |     |    |     |      |
|        |     |    |     |      |
|        |     |    |     |      |
|        |     |    |     |      |
|        |     |    |     |      |
|        |     |    |     |      |
|        |     |    |     |      |

|                                                                                                         | REFRIGERATOR/FREEZER                                 | DOUBLE-REFRIGERATOR                                  |
|---------------------------------------------------------------------------------------------------------|-----------------