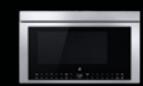

#### MINIMALIST SILHOUETTES

An endless expanse of dark glass awaits, veiling the face of the appliance from shadowed edge to edge.

## DARING OBSIDIAN INTERIOR

Illuminated by over 650 LEDs, this dark finish erupts with reflective, high-contrast style. Reject the unfeeling, lifeless vessel of harsh steel. Let fine foods emerge like vibrant art, begging to be devoured.