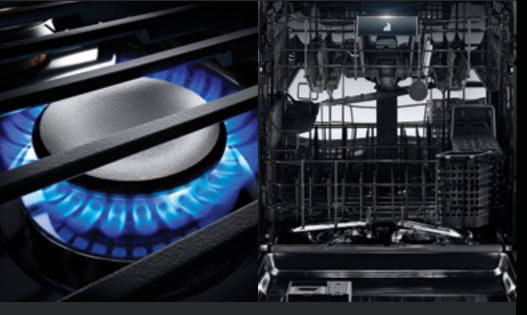

## POTENTIAL UNLEASHED

Seize the kitchen with 360° performance that eclipses every expectation of professional luxury. Master your cooking with precise heat control of dual-stacked gas burners, and steady heat waves around each flat tine of your oven with dual-fan convection. Revel in the trinity of food preservation: three temperature zones, three precision sensors, calibrated every second.

## A B S O L U T E T R A N Q U I L I T Y

True luxury turns heads at a whisper. From 38 dBA dishwashers across our entire line to drawers and racks that glide serenely closed,
JennAir is turning the volume down so provocative design is the only thing that speaks.