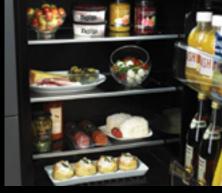

## DARING OBSIDIAN INTERIOR

Illuminated by over 650 LEDs, this dark finish erupts with reflective, high-contrast style. Reject the unfeeling, lifeless vessel of harsh steel. Let fine foods emerge like vibrant art, begging to be devoured.