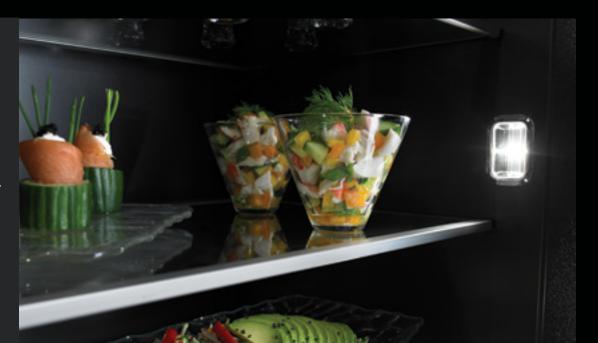

## DARING OBSIDIAN INTERIOR

Illuminated by over 650 LEDs, this dark finish erupts with reflective, high-contrast style. Reject the unfeeling, lifeless vessel of harsh steel. Let fine foods emerge like vibrant art, begging to be devoured.