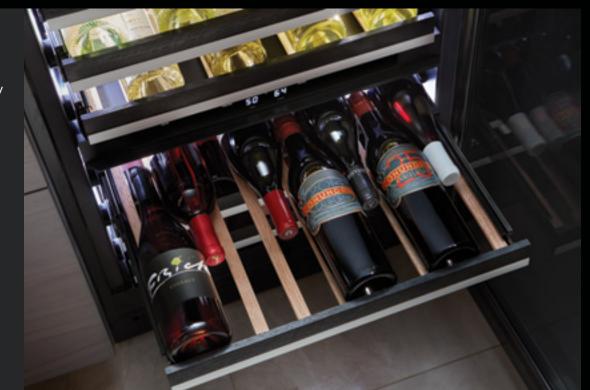

## DARING OBSIDIAN INTERIOR

Illuminated by over 650 LEDs, this dark finish erupts with reflective, high-contrast style. Reject the unfeeling, lifeless vessel of harsh steel. Let fine foods emerge like vibrant art, begging to be devoured.

## A B S O L U T E T R A N Q U I L I T Y

True luxury turns heads at a whisper. From 38 dBA dishwashers across our entire line to drawers and racks that glide serenely closed,
JennAir is turning the volume down so provocative design is the only thing that speaks.