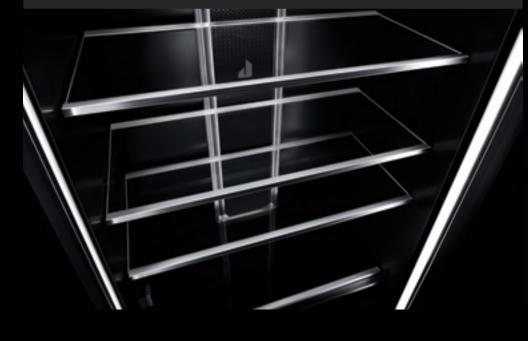

## DARING OBSIDIAN INTERIOR

Illuminated by over 650 LEDs, this dark finish erupts with reflective, high-contrast style. Reject the unfeeling, lifeless vessel of harsh steel. Let fine foods emerge like vibrant art, begging to be devoured.

## POTENTIAL UNLEASHED

Seize the kitchen with 360° performance that eclipses every expectation of professional luxury. Master your cooking with precise heat control of dual-stacked gas burners, and steady heat waves around each flat tine of your oven with dual-fan convection. Revel in the trinity of food preservation: three temperature zones, three precision sensors, calibrated every second.