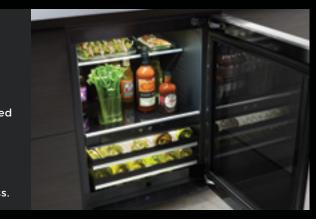

## DARING OBSIDIAN INTERIOR

Illuminated by over 650 LEDs, this dark finish erupts with reflective, high-contrast style. Reject the unfeeling, lifeless vessel of harsh steel. Let fine foods emerge like vibrant art, begging to be devoured.