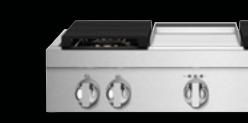

## DUAL-STACKED POWER BURNERS

Two stacked, symmetrical flames bloom and retreat at your inclination, offering total control over heat levels. High-heat searing and wok cooking. Low, slow simmer and melt. Infinite intermediate settings satisfy every appetite.

## HALO-EFFECT KNOBS

A halo of luminary LEDs glows softly when the burner is lit or the oven is on.