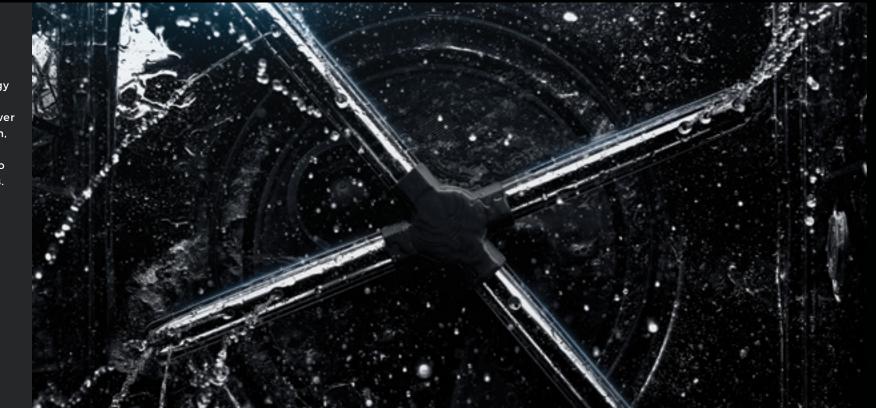

## IRRESISTIBLE INTERIOR

Captivation cloaked in black.
Beyond a dark glass expanse,
cinematic lighting illuminates
smooth glide racks, flat tines,
and an enticing jet black interior.