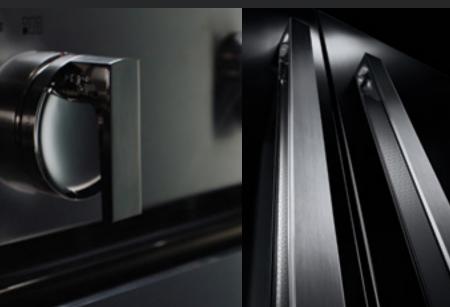

#### SCULPTED DETAILS

Touchable textures. Knobs with secrets to be discovered. Details that intrigue from across the room, compelling you to draw near and trace the fluid curves. daring you to indulge.

#### ALLURING HANDLES

The reflective handles are supple, engaging the senses with inscribed lace that flows in and out of view-