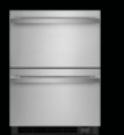

| 23-15/16" (60.8 cm)                                                       | 23-15/16" (60.8 cm)                                                        | 23-15/16" (60.8 cm)                                                       | 23-15/16" (60.8 cm)                                                       |  |
| Depth (Panel Ready)*                                                                  | 23-7/8" (60.6 cm)                                                         | 23-7/8" (60.6 cm)                                                          | 23-7/8" (60.6 cm)                                                         | 23-7/8" (60.6 cm)                                                         |  |

## DRAWER REFRIGERATION





| FX15HX |     |    |     | JUIF |
|--------|-----|----|-----|------|
|        | ICE | МА | KER | S    |
|        |     |    |     |      |
|        |     |    |     |      |
| - 0    |     |    |     |      |
|        |     |    |     |      |
|        |     |    |     |      |
|        |     |    |     |      |
|        |     |    |     |      |
|        |     |    |     |      |
|        |     |    |     |      |
|        |     |    |     |      |

|                                                                                                         | REFRIGERATOR/FREEZER                                 | DOUBLE-REFRIGERATOR                                  |
|---------------------------------------------------------------------------------------------------------|---------------