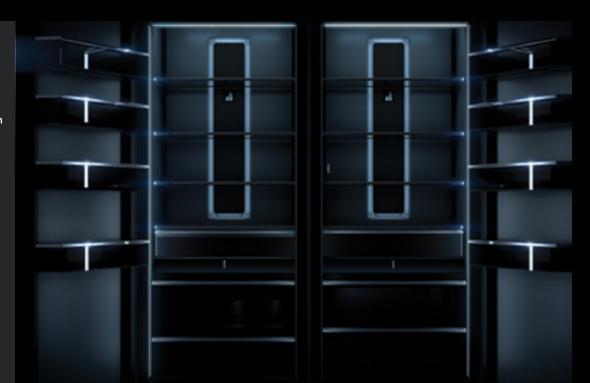

## DARING OBSIDIAN INTERIOR

Illuminated by over 650 LEDs, this dark finish erupts with reflective, high-contrast style. Reject the unfeeling, lifeless vessel of harsh steel. Let fine foods emerge like vibrant art, begging to be devoured.

#### MINIMALIST SILHOUETTES

An endless expanse of dark glass awaits, veiling the face of the appliance from shadowed edge to edge.