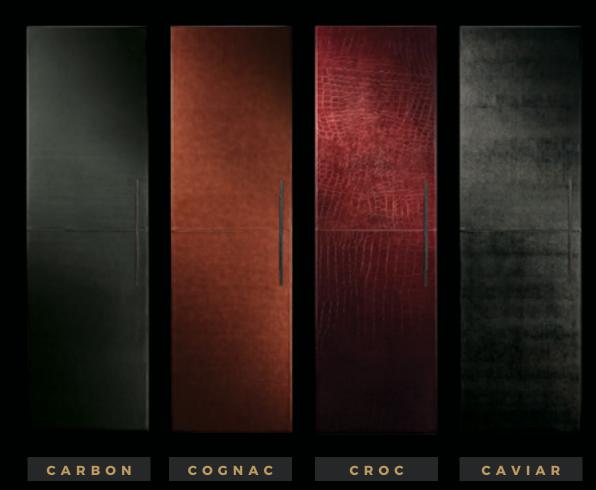

#### SCULPTED DETAILS

Touchable textures. Knobs with secrets to be discovered. Details that intrigue from across the room, compelling you to draw near and trace the fluid curves. daring you to indulge.

#### ALLURING HANDLES

The reflective handles are supple, engaging the senses with inscribed lace that flows in and out of view-