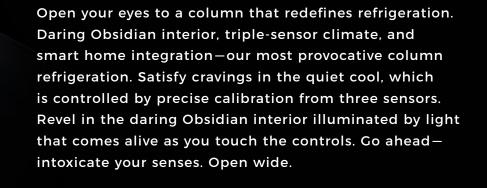

## DARING OBSIDIAN INTERIOR

Illuminated by over 650 LEDs, this dark finish erupts with reflective, high-contrast style. Reject the unfeeling, lifeless vessel of harsh steel. Let fine foods emerge like vibrant art, begging to be devoured.

## POTENTIAL UNLEASHED

Seize the kitchen with 360° performance that eclipses every expectation of professional luxury. Master your cooking with precise heat control of dual-stacked gas burners, and steady heat waves around each flat tine of your oven with dual-fan convection. Revel in the trinity of food preservation: three temperature zones, three precision sensors, calibrated every second.