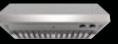

52-9/16" (133.5 cm) |
| Depth                                              | 17-1/10" (43.4 cm)                                                                                                       | 19-11/16" (50 cm) | 17-1/10" (43.4 cm)                                                                                                       | 19-11/16" (50 cm) | 18" (45.7 cm)       | 17-61/64" (45.6 cm) | 27" (68.6 cm)       |

† Based on hoods with correctly installed ducting.

Feature list represents a limited number of the features available for each product. For a full list of features & specifications, please visit www.jennair.ca Dimensions are for planning purposes only. For complete details, see installation instructions packed with product.

# PROFESSIONAL STYLE VENTILATION











|                                                | WALL-MOUNT        |                   |                   | LOW PROFILE U     | INDER CABINET     |
|------------------------------------------------|-------------------|-------------------|-------------------|-------------------|-------------------|
|                                                | 48"               | 36"               | 30"               | 36"               | 30"               |
| MODEL #                                        | JXW9048HP         | JXW9036HP         | JXW9030HP         | <b>ЈХ</b> U9136НР | JXU9130HP         |
| VENTILATION FEATURES                           |                   |                   |                   |                   |                   |
| CFM Rating <sup>†</sup>