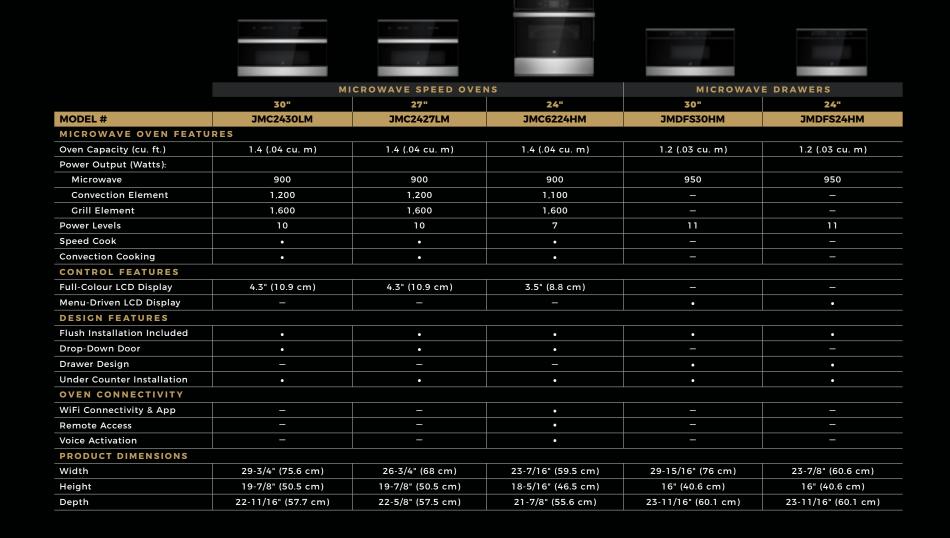

|                    |  |  |
| Additional Glide Rack                                 | W11256305                        | W11256306          |  |  |
| PRODUCT DIMENSIONS                                    |                                  |                    |  |  |
| Width                                                 | 30" (76.2 cm)                    | 27" (68.6 cm)      |  |  |
| Height                                                | 43-3/4" (111.2 cm)               | 43-3/4" (111.2 cm) |  |  |
| Depth                                                 | 25-5/16" (64.3 cm)               | 25-5/16" (64.3 cm) |  |  |
|                                                       |                                  |                    |  |  |

## BUILT-IN MICROWAVES



## WARMING DRAWERS



<sup>†</sup> Requires custom panels and handles, not included.

# STEAM AND CONVECTION WALL OVEN



|                                                              | BUILT-IN           |
|--------------------------------------------------------------|--------------------|
|                                                              | 24"                |
| MODEL #                                                      | JJW6024HM          |
| OVEN FEATURES                                                |                    |
| Oven Capacity (cu. ft.)                                      | 1.3 (.04 cu. m)    |
| Water Reservoir                                              | •                  |
| Convection Element                                           | 1,200 W