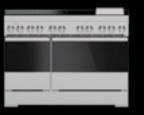

# PROGRESS 'GNITED

Bend fire to your will. Grills, griddles, brass burners.

Dual fuel or gas. Three widths. Four unique oven combinations. With 32 total configurations, it's up to you.

#### GRILL

Grilling knows no season. Our founder's legacy is rekindled as we bring grilling back indoors. Harness 16,000 BTUs of searing, even heat coursing beneath cast iron grates.

## PROFESSIONAL-STYLE GAS RANGES

|                                                              | 48"                 | 48"                 | 48"                 |
|--------------------------------------------------------------|---------------------|---------------------|---------------------|
| MODEL #                                                      | JGRP748HM           | JGRP648HM           | JGRP548HM           |
| COOKING SURFACE FEATURES                                     |                     |                     |                     |
| Number of Burners                                            | 4                   | 6                   | 6                   |
| Dual Stacked Burners                                         | •                   | •                   | •                   |
| BTUs (Natural Gas):                                          |                     |                     |                     |
| Left Front                                                   | 20,000              | 20,000              | 20,000              |
| Left Rear                                                    | 18,000              | 18,000              | 18,000              |
| Centre Front                                                 | _                   | 20,000              | 20,000              |
| Centre Rear                                                  | _                   | 9,000               | 9,000               |
| Right Front                                                  | 20,000              | 20,000              | 20,000              |
| Right Rear                                                   | 9,000               | 18,000              | 18,000              |
| Chrome Infused Griddle (1,320 Watts)                         | •                   |                     | •                   |
| Grill (16,000 BTUs)                                          | •                   | •                   | -                   |
| Electronic Ignition and<br>Flame-Sensing™ Re-ignition System | •                   |                     | ·                   |
| OVEN FEATURES                                                |                     |                     |                     |
| Primary Oven Capacity (cu. ft.)                              | 4.1                 | 4.1                 | 4.1                 |
| Dual-Fan True Convection (Primary Oven Only)                 | •                   | •                   | •                   |
| Secondary Oven Capacity (cu. ft.)                            | 2.2                 | 2.2                 | 2.2                 |
| Cinematic Lighting                                           | •                   | •                   | •                   |
| Flat Tine Racks                                              | •                   | •                   | •                   |
| Three Glide Racks                                            | •                   | •                   | •                   |
| OVEN CONNECTIVITY                                            |                     |                     |                     |
| WiFi Connectivity & App                                      | •                   | •                   | •                   |
| Remote Access                                                | •                   | •                   | •                   |
| Culinary Centre                                              | •                   | •                   | •                   |
| Voice Activation                                             | •                   | •                   | •                   |
| DESIGN FEATURES                                              |                     |                     |                     |
| Cast Iron Grates                                             | •                   | •                   | •                   |
| Halo-Effect LED Knobs                                        | •                   | •                   | •                   |
| OPTIONAL ACCESSORIES                                         |                     |                     |                     |
| Stainless Steel Backsplash with Two Shelves                  | W10285449           | W10285449           | W10285449           |
| Brass Burner Caps, Kit of 4                                  | W11323014           | W11323014           | W11323014           |
| PRODUCT DIMENSIONS                                           |                     |                     |                     |
| Width                                                        | 47-7/8" (121.6 cm)  | 47-7/8" (121.6 cm)  | 47-7/8" (121.6 cm)  |
| Height                                                       | 37-5/16" (94.8 cm)  | 37-5/16" (94.8 cm)  | 37-5/16" (94.8 cm)  |
| Depth                                                        | 27-11/16" (70.3 cm) | 27-11/16" (70.3 cm) | 27-11/16" (70.3 cm) |