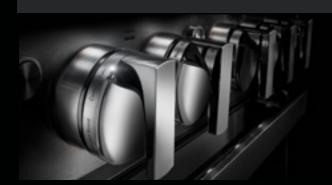

## HALO-EFFECT KNOBS

A halo of luminary LEDs glows softly when the burner is lit or the oven is on.

## DUAL-STACKED POWER BURNERS

Two stacked, symmetrical flames bloom and retreat at your inclination, offering total control over heat levels. High-heat searing and wok cooking. Low, slow simmer and melt. Infinite intermediate settings satisfy every appetite.