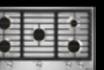

## PROFESSIONAL-STYLE GAS RANGES

|                                                              | 48"                 | 48"                 | 48"                 |
|--------------------------------------------------------------|---------------------|---------------------|---------------------|
| MODEL #                                                      | JGRP748HM           | JGRP648HM           | JGRP548HM           |
| COOKING SURFACE FEATURES                                     |                     |                     |                     |
| Number of Burners                                            | 4                   | 6                   | 6                   |
| Dual Stacked Burners                                         | •                   | •                   | •                   |
| BTUs (Natural Gas):                                          |                     |                     |                     |
| Left Front                                                   | 20,000              | 20,000              | 20,000              |
| Left Rear                                                    | 18,000              | 18,000              | 18,000              |
| Centre Front                                                 | _                   | 20,000              | 20,000              |
| Centre Rear                                                  | _                   | 9,000               | 9,000               |
| Right Front                                                  | 20,000              | 20,000              | 20,000              |
| Right Rear                                                   | 9,000               | 18,000              | 18,000              |
| Chrome Infused Griddle (1,320 Watts)                         | •                   |                     | •                   |
| Grill (16,000 BTUs)                                          | •                   | •                   | -                   |
| Electronic Ignition and<br>Flame-Sensing™ Re-ignition System | •                   |                     | ·                   |
| OVEN FEATURES                                                |                     |                     |                     |
| Primary Oven Capacity (cu. ft.)                              | 4.1                 | 4.1                 | 4.1                 |
| Dual-Fan True Convection (Primary Oven Only)                 | •                   | •                   | •                   |
| Secondary Oven Capacity (cu. ft.)                            | 2.2                 | 2.2                 | 2.2                 |
| Cinematic Lighting                                           | •                   | •                   | •                   |
| Flat Tine Racks                                              | •                   | •                   | •                   |
| Three Glide Racks                                            | •                   | •                   | •                   |
| OVEN CONNECTIVITY                                            |                     |                     |                     |
| WiFi Connectivity & App                                      | •                   | •                   | •                   |
| Remote Access                                                | •                   | •                   | •                   |
| Culinary Centre                                              | •                   | •                   | •                   |
| Voice Activation                                             | •                   | •                   | •                   |
| DESIGN FEATURES                                              |                     |                     |                     |
| Cast Iron Grates                                             | •                   | •                   | •                   |
| Halo-Effect LED Knobs                                        | •                   | •                   | •                   |
| OPTIONAL ACCESSORIES                                         |                     |                     |                     |
| Stainless Steel Backsplash with Two Shelves                  | W10285449           | W10285449           | W10285449           |
| Brass Burner Caps, Kit of 4                                  | W11323014           | W11323014           | W11323014           |
| PRODUCT DIMENSIONS                                           |                     |                     |                     |
| Width                                                        | 47-7/8" (121.6 cm)  | 47-7/8" (121.6 cm)  | 47-7/8" (121.6 cm)  |
| Height                                                       | 37-5/16" (94.8 cm)  | 37-5/16" (94.8 cm)  | 37-5/16" (94.8 cm)  |
| Depth                                                        | 27-11/16" (70.3 cm) | 27-11/16" (70.3 cm) | 27-11/16" (70.3 cm) |