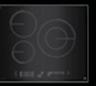

## DUAL-STACKED POWER BURNERS

Two stacked, symmetrical flames bloom and retreat at your inclination, offering total control over heat levels. High-heat searing and wok cooking. Low, slow simmer and melt. Infinite intermediate settings satisfy every appetite.

## HALO-EFFECT KNOBS

A halo of luminary LEDs glows softly when the burner is lit or the oven is on.