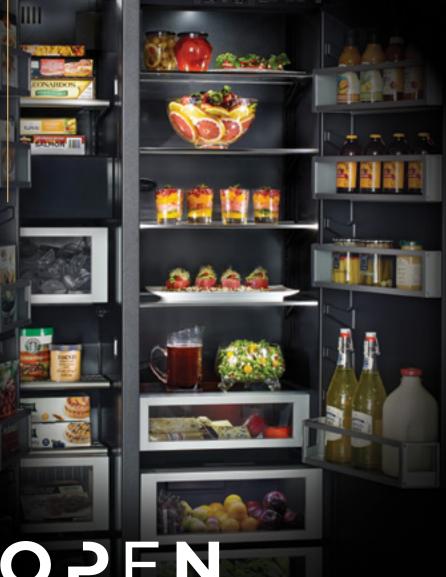

## DARING OBSIDIAN INTERIOR

Illuminated by over 650 LEDs, this dark finish erupts with reflective, high-contrast style. Reject the unfeeling, lifeless vessel of harsh steel. Let fine foods emerge like vibrant art, begging to be devoured.

JennAir® offers seemingly endless creativity and design options, including 32 professional-style ranges, 14 rangetop configurations, 26 wall oven combinations, over 250 column refrigerator configurations, and a full urban living suite to fit smaller luxe spaces.