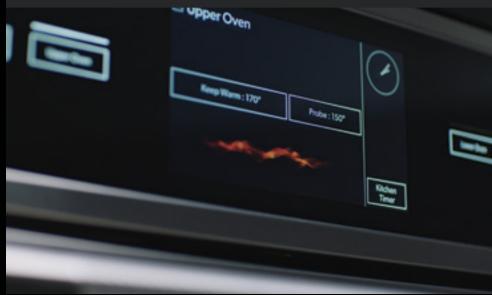

#### TRUE CONTROL

Preheat. Check cooking status.

Personalize settings. Connect to WiFi
for real-time notifications and control
your appliance from anywhere.

Tap and swipe on both iOS and
Android devices.\*

## CULINARY INTELLIGENCE

With step-by-step support, savour the full culinary experience backed by customized algorithms, featuring full-colour food photography, doneness levels, pan types and menu-specific tips. My Creations enables you to curate recipe presets at will. Bake for 30 minutes, broil for 4 and keep dishes warm until you're ready to dine—all without lifting a finger.\*