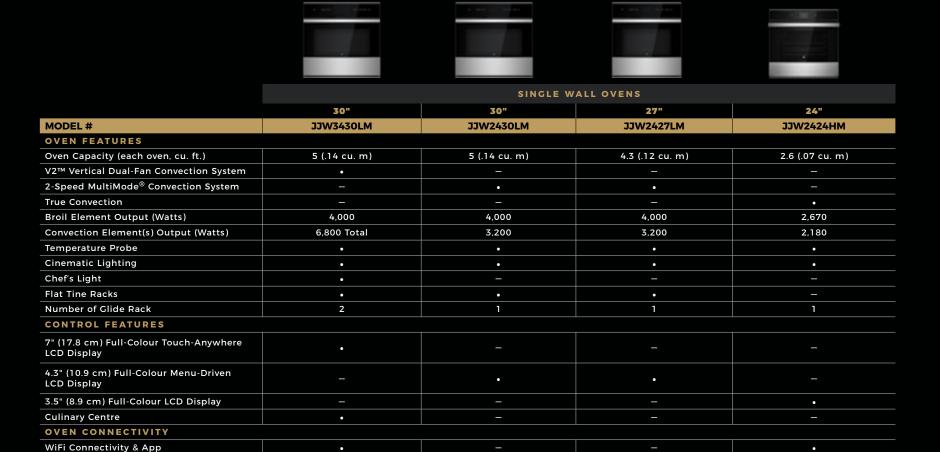

JennAir® offers seemingly endless creativity and design options, including 32 professional-style ranges, 14 rangetop configurations, 26 wall oven combinations, over 250 column refrigerator configurations, and a full urban living suite to fit smaller luxe spaces.