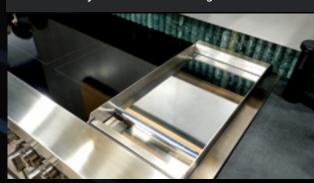

## CHROME-INFUSED GRIDDLE

Cast off porous, superficially plated options. Go deeper. Infused with chrome, our griddle cleans up well after heavy usage. Underneath, a serpentine element powers our best griddle preheat. With a 1,320-watt element for even, precise heat, chrome lets you cook fast and prevents heat from lingering too long in your kitchen.