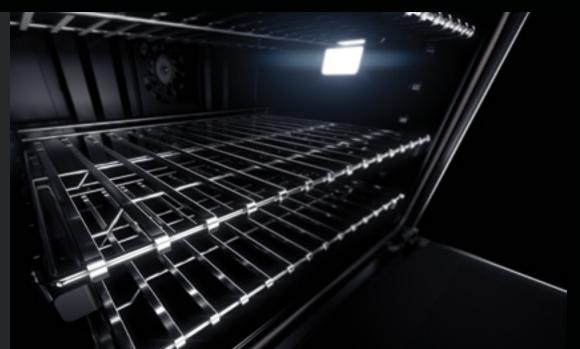

## DARING OBSIDIAN INTERIOR

Illuminated by over 650 LEDs, this dark finish erupts with reflective, high-contrast style. Reject the unfeeling, lifeless vessel of harsh steel. Let fine foods emerge like vibrant art, begging to be devoured.

#### FLAT TINE RACKS

Each rack features dramatic, unexpected flat tines, delivering increased contact with cookware for exceptional heat transfer.