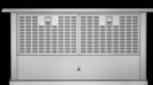

.2 cm)     |
| Height                                         | 19-3/8" (49.1 cm) | 19-3/8" (49.1 cm) | 19-3/8" (49.1 cm) | 10-1/2" (26.7 cm) | 10-1/2" (26.7 cm) |
| Depth                                          | 25" (63.5 cm)     | 25" (63.5 cm)     | 25" (63.5 cm)     | 23" (58.4 cm)     | 23" (58.4 cm)     |

<sup>†</sup> Based on hoods with correctly installed ducting.

Feature list represents a limited number of the features available for each product. For a full list of features & specifications, please visit www.jennair.ca Dimensions are for planning purposes only. For complete details, see installation instructions packed with product.

<sup>#</sup> Hood comes with 175-watt PAR-38 infrared bulbs. Hood will also accept 250-watt R40 infrared bulbs.

## DOWNDRAFT **VENTILATION**





|                                                   | 36"               | 30"               |
|---------------------------------------------------|-------------------|-------------------|
| MODEL #                                           | JXD7036YS         | JXD7030YS         |
| VENTILATION FEATURES                              |                   |                   |
| CFM Rating <sup>†</sup>                           | 600               | 600               |
| Retractable System                                | •                 | •                 |
| Extension Height                                  | 14" (35.6 cm)     | 14" (35.6 cm)     |
| Dishwasher-Safe Filter                            | •                 | •                 |
| Reversible Blower Motor‡