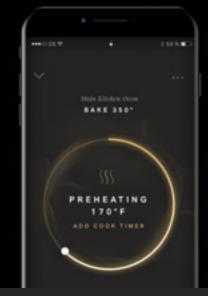

#### TRUE CONTROL

Preheat. Check cooking status.

Personalize settings. Connect to WiFi
for real-time notifications and control
your appliance from anywhere.

Tap and swipe on both iOS and
Android devices.\*

 Appliance must be set to remote enable. WiFi & App required. Features subject to change. For details and privacy info, visit jennair.ca/connected.