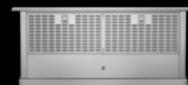

76.2 cm)     |
| Height                                         | 19-3/8" (49.1 cm) | 19-3/8" (49.1 cm) | 19-3/8" (49.1 cm) | 10-1/2" (26.7 cm) | 10-1/2" (26.7 cm) |
| Depth                                          | 25" (63.5 cm)     | 25" (63.5 cm)     | 25" (63.5 cm)     | 23" (58.4 cm)     | 23" (58.4 cm)     |

<sup>†</sup> Based on hoods with correctly installed ducting.

Feature list represents a limited number of the features available for each product. For a full list of features & specifications, please visit www.jennair.ca Dimensions are for planning purposes only. For complete details, see installation instructions packed with product.

<sup>#</sup> Hood comes with 175-watt PAR-38 infrared bulbs. Hood will also accept 250-watt R40 infrared bulbs.

## DOWNDRAFT **VENTILATION**





|                                                   | 36"               | 30"               |
|---------------------------------------------------|-------------------|-------------------|
| MODEL #                                           | JXD7036YS         | JXD7030YS         |
| VENTILATION FEATURES                              |                   |                   |
| CFM Rating <sup>†</sup>                           | 600               | 600               |
| Retractable System                                | •                 | •                 |
| Extension Height                                  | 14" (35.6 cm)     | 14" (35.6 cm)     |
| Dishwasher-Safe Filter                            | •                 | •                 |
| Reversible Blower Motor‡