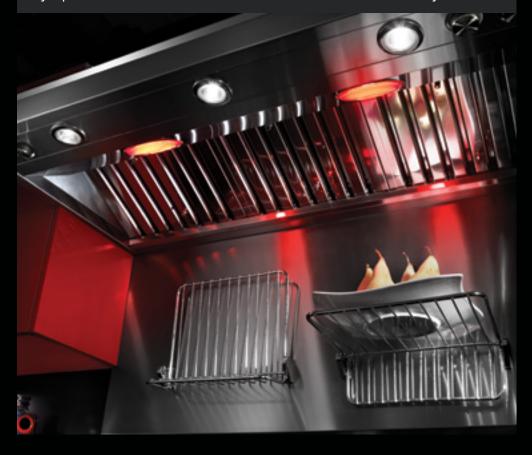

#### JENNAIR® CULINARY CENTRE

With step-by-step support, savour the full culinary experience backed by customized algorithms, featuring full-colour food photography, doneness levels, pan types and menu-specific tips.\*

## CHROME-INFUSED GRIDDLE

Cast off porous, superficially plated options. Go deeper. Infused with chrome, our griddle cleans up well after heavy usage. Underneath, a serpentine element powers our best griddle preheat. With a 1,320-watt element for even, precise heat, chrome lets you cook fast and prevents heat from lingering too long in your kitchen.

#### FLAT TINE RACKS

Each rack features dramatic, unexpected flat tines, delivering increased contact with cookware for exceptional heat transfer.