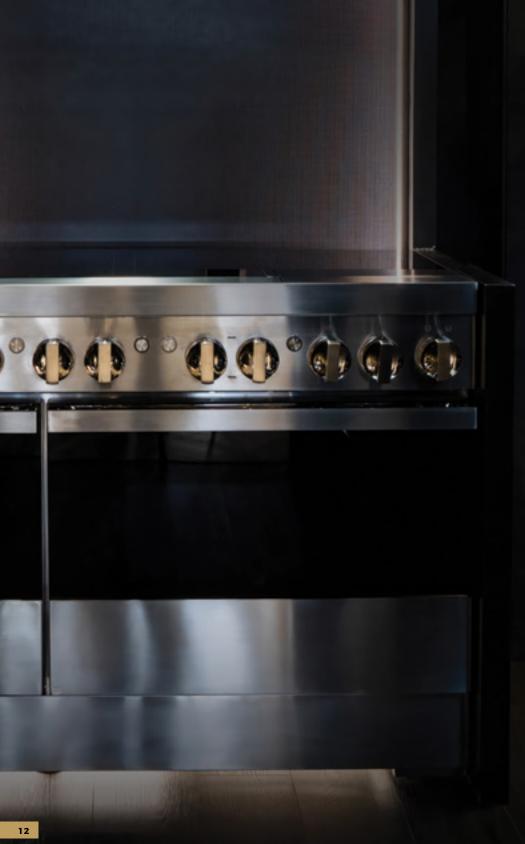

#### SCULPTED DETAILS

Touchable textures. Knobs with secrets to be discovered. Details that intrigue from across the room, compelling you to draw near and trace the fluid curves. daring you to indulge.

#### ALLURING HANDLES

The reflective handles are supple, engaging the senses with inscribed lace that flows in and out of view-

## HALO-EFFECT KNOBS

A halo of luminary LEDs glows softly when the burner is lit or the oven is on.