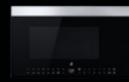

#### MINIMALIST SILHOUETTES

An endless expanse of dark glass awaits, veiling the face of the appliance from shadowed edge to edge.

## DARING OBSIDIAN INTERIOR

Illuminated by over 650 LEDs, this dark finish erupts with reflective, high-contrast style. Reject the unfeeling, lifeless vessel of harsh steel. Let fine foods emerge like vibrant art, begging to be devoured.