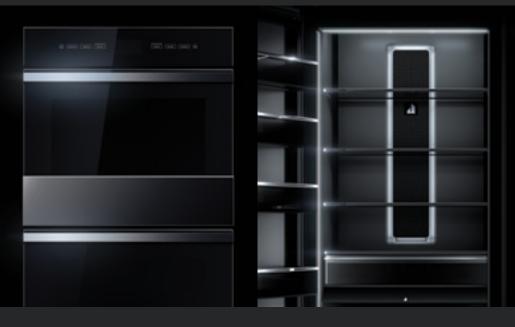

#### MINIMALIST SILHOUETTES

An endless expanse of dark glass awaits, veiling the face of the appliance from shadowed edge to edge.

## DARING OBSIDIAN INTERIOR

Illuminated by over 650 LEDs, this dark finish erupts with reflective, high-contrast style. Reject the unfeeling, lifeless vessel of harsh steel. Let fine foods emerge like vibrant art, begging to be devoured.