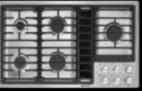

## PROFESSIONAL-STYLE GAS RANGES

|                                                              | 48"                 | 48"                 | 48"                 |
|--------------------------------------------------------------|---------------------|---------------------|---------------------|
| MODEL #                                                      | JGRP748HM           | JGRP648HM           | JGRP548HM           |
| COOKING SURFACE FEATURES                                     |                     |                     |                     |
| Number of Burners                                            | 4                   | 6                   | 6                   |
| Dual Stacked Burners                                         | •                   | •                   | •                   |
| BTUs (Natural Gas):                                          |                     |                     |                     |
| Left Front                                                   | 20,000              | 20,000              | 20,000              |
| Left Rear                                                    | 18,000              | 18,000              | 18,000              |
| Centre Front                                                 | _                   | 20,000              | 20,000              |
| Centre Rear                                                  | _                   | 9,000               | 9,000               |
| Right Front                                                  | 20,000              | 20,000              | 20,000              |
| Right Rear                                                   | 9,000               | 18,000              | 18,000              |
| Chrome Infused Griddle (1,320 Watts)                         | •                   |                     | •                   |
| Grill (16,000 BTUs)                                          | •                   | •                   | -                   |
| Electronic Ignition and<br>Flame-Sensing™ Re-ignition System | •                   |                     | ·                   |
| OVEN FEATURES                                                |                     |                     |                     |
| Primary Oven Capacity (cu. ft.)                              | 4.1                 | 4.1                 | 4.1                 |
| Dual-Fan True Convection (Primary Oven Only)                 | •                   | •                   | •                   |
| Secondary Oven Capacity (cu. ft.)                            | 2.2                 | 2.2                 | 2.2                 |
| Cinematic Lighting                                           | •                   | •                   | •                   |
| Flat Tine Racks                                              | •                   | •                   | •                   |
| Three Glide Racks                                            | •                   | •                   | •                   |
| OVEN CONNECTIVITY                                            |                     |                     |                     |
| WiFi Connectivity & App                                      | •                   | •                   | •                   |
| Remote Access                                                | •                   | •                   | •                   |
| Culinary Centre                                              | •                   | •                   | •                   |
| Voice Activation                                             | •                   | •                   | •                   |
| DESIGN FEATURES                                              |                     |                     |                     |
| Cast Iron Grates                                             | •                   | •                   | •                   |
| Halo-Effect LED Knobs                                        | •                   | •                   | •                   |
| OPTIONAL ACCESSORIES                                         |                     |                     |                     |
| Stainless Steel Backsplash with Two Shelves                  | W10285449           | W10285449           | W10285449           |
| Brass Burner Caps, Kit of 4                                  | W11323014           | W11323014           | W11323014           |
| PRODUCT DIMENSIONS                                           |                     |                     |                     |
| Width                                                        | 47-7/8" (121.6 cm)  | 47-7/8" (121.6 cm)  | 47-7/8" (121.6 cm)  |
| Height                                                       | 37-5/16" (94.8 cm)  | 37-5/16" (94.8 cm)  | 37-5/16" (94.8 cm)  |
| Depth                                                        | 27-11/16" (70.3 cm) | 27-11/16" (70.3 cm) | 27-11/16" (70.3 cm) |