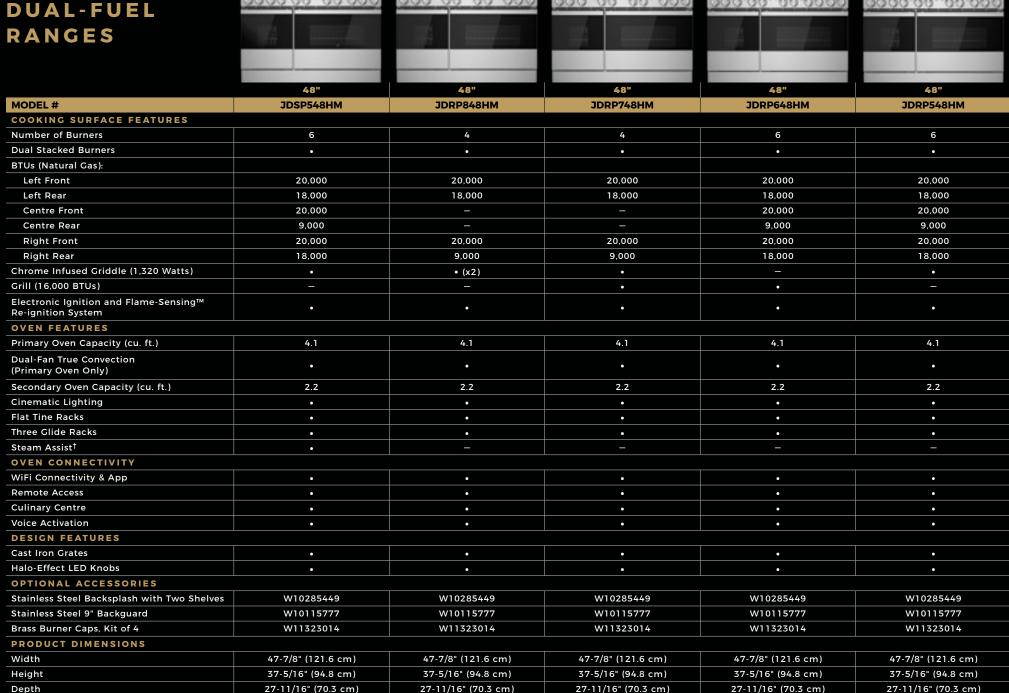

# PROGRESS 'GNITED

Bend fire to your will. Grills, griddles, brass burners.

Dual fuel or gas. Three widths. Four unique oven combinations. With 32 total configurations, it's up to you.

#### GRILL

Grilling knows no season. Our founder's legacy is rekindled as we bring grilling back indoors. Harness 16,000 BTUs of searing, even heat coursing beneath cast iron grates.

#### STEAM ASSIST\*

Add steam into the mix and lock in texture, flavour and nutrients as it envelops your meal. Insert dishes one, two, three at a time-flavours don't mingle here.

\* Water line required.

## CHROME-INFUSED GRIDDLE

Cast off porous, superficially plated options. Go deeper. Infused with chrome, our griddle cleans up well after heavy usage. Underneath, a serpentine element powers our best griddle preheat. With a 1,320-watt element for even, precise heat, chrome lets you cook fast and prevents heat from lingering too long in your kitchen.

#### FLAT TINE RACKS

Each rack features dramatic, unexpected flat tines, delivering increased contact with cookware for exceptional heat transfer.

## DUAL-STACKED POWER BURNERS

Two stacked, symmetrical flames bloom and retreat at your inclination, offering total control over heat levels. High-heat searing and wok cooking. Low, slow simmer and melt. Infinite intermediate settings satisfy every appetite.

## HALO-EFFECT KNOBS

A halo of luminary LEDs glows softly when the burner is lit or the oven is on.