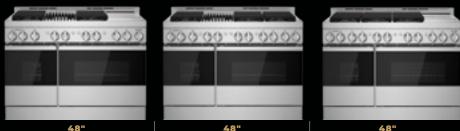

## PROFESSIONAL-STYLE GAS RANGES

|                                                              | 48"                 | 48"                 | 48"                 |
|--------------------------------------------------------------|---------------------|---------------------|---------------------|
| MODEL #                                                      | JGRP748HM           | JGRP648HM           | JGRP548HM           |
| COOKING SURFACE FEATURES                                     |                     |                     |                     |
| Number of Burners                                            | 4                   | 6                   | 6                   |
| Dual Stacked Burners                                         | •                   | •                   | •                   |
| BTUs (Natural Gas):                                          |                     |                     |                     |
| Left Front                                                   | 20,000              | 20,000              | 20,000              |
| Left Rear                                                    | 18,000              | 18,000              | 18,000              |
| Centre Front                                                 | _                   | 20,000              | 20,000              |
| Centre Rear                                                  | _                   | 9,000               | 9,000               |
| Right Front                                                  | 20,000              | 20,000              | 20,000              |
| Right Rear                                                   | 9,000               | 18,000              | 18,000              |
| Chrome Infused Griddle (1,320 Watts)                         | •                   |                     | •                   |
| Grill (16,000 BTUs)                                          | •                   | •                   | -                   |
| Electronic Ignition and<br>Flame-Sensing™ Re-ignition System | •                   |                     | ·                   |
| OVEN FEATURES                                                |                     |                     |                     |
| Primary Oven Capacity (cu. ft.)                              | 4.1                 | 4.1                 | 4.1                 |
| Dual-Fan True Convection (Primary Oven Only)                 | •                   | •                   | •                   |
| Secondary Oven Capacity (cu. ft.)                            | 2.2                 | 2.2                 | 2.2                 |
| Cinematic Lighting                                           | •                   | •                   | •                   |
| Flat Tine Racks                                              | •                   | •                   | •                   |
| Three Glide Racks                                            | •                   | •                   | •                   |
| OVEN CONNECTIVITY                                            |                     |                     |                     |
| WiFi Connectivity & App                                      | •                   | •                   | •                   |
| Remote Access                                                | •                   | •                   | •                   |
| Culinary Centre                                              | •                   | •                   | •                   |
| Voice Activation                                             | •                   | •                   | •                   |
| DESIGN FEATURES                                              |                     |                     |                     |
| Cast Iron Grates                                             | •                   | •                   | •                   |
| Halo-Effect LED Knobs                                        | •                   | •                   | •                   |
| OPTIONAL ACCESSORIES                                         |                     |                     |                     |
| Stainless Steel Backsplash with Two Shelves                  | W10285449           | W10285449           | W10285449           |
| Brass Burner Caps, Kit of 4                                  | W11323014           | W11323014           | W11323014           |
| PRODUCT DIMENSIONS                                           |                     |                     |                     |
| Width                                                        | 47-7/8" (121.6 cm)  | 47-7/8" (121.6 cm)  | 47-7/8" (121.6 cm)  |
| Height                                                       | 37-5/16" (94.8 cm)  | 37-5/16" (94.8 cm)  | 37-5/16" (94.8 cm)  |
| Depth                                                        | 27-11/16" (70.3 cm) | 27-11/16" (70.3 cm) | 27-11/16" (70.3 cm) |