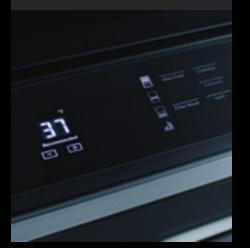

## POTENTIAL UNLEASHED

Seize the kitchen with 360° performance that eclipses every expectation of professional luxury. Master your cooking with precise heat control of dual-stacked gas burners, and steady heat waves around each flat tine of your oven with dual-fan convection. Revel in the trinity of food preservation: three temperature zones, three precision sensors, calibrated every second.

## CULINARY INTELLIGENCE

With step-by-step support, savour the full culinary experience backed by customized algorithms, featuring full-colour food photography, doneness levels, pan types and menu-specific tips. My Creations enables you to curate recipe presets at will. Bake for 30 minutes, broil for 4 and keep dishes warm until you're ready to dine—all without lifting a finger.\*