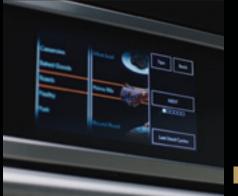

## CULINARY INTELLIGENCE

With step-by-step support, savour the full culinary experience backed by customized algorithms, featuring full-colour food photography, doneness levels, pan types and menu-specific tips. My Creations enables you to curate recipe presets at will. Bake for 30 minutes, broil for 4 and keep dishes warm until you're ready to dine—all without lifting a finger.\*

#### JENNAIR® CULINARY CENTRE

With step-by-step support, savour the full culinary experience backed by customized algorithms, featuring full-colour food photography, doneness levels, pan types and menu-specific tips.\*