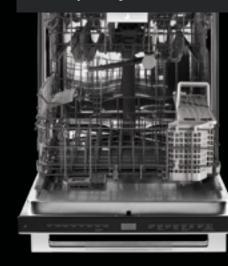

## IRRESISTIBLE INTERIOR

Captivation cloaked in black.
Beyond a dark glass expanse,
cinematic lighting illuminates
smooth glide racks, flat tines,
and an enticing jet black interior.