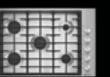

## PROFESSIONAL-STYLE GAS RANGES

|                                                              | 48"                 | 48"                 | 48"                 |
|--------------------------------------------------------------|---------------------|---------------------|---------------------|
| MODEL #                                                      | JGRP748HM           | JGRP648HM           | JGRP548HM           |
| COOKING SURFACE FEATURES                                     |                     |                     |                     |
| Number of Burners                                            | 4                   | 6                   | 6                   |
| Dual Stacked Burners                                         | •                   | •                   | •                   |
| BTUs (Natural Gas):                                          |                     |                     |                     |
| Left Front                                                   | 20,000              | 20,000              | 20,000              |
| Left Rear                                                    | 18,000              | 18,000              | 18,000              |
| Centre Front                                                 | _                   | 20,000              | 20,000              |
| Centre Rear                                                  | _                   | 9,000               | 9,000               |
| Right Front                                                  | 20,000              | 20,000              | 20,000              |
| Right Rear                                                   | 9,000               | 18,000              | 18,000              |
| Chrome Infused Griddle (1,320 Watts)                         | •                   |                     | •                   |
| Grill (16,000 BTUs)                                          | •                   | •                   | -                   |
| Electronic Ignition and<br>Flame-Sensing™ Re-ignition System | •                   |                     | ·                   |
| OVEN FEATURES                                                |                     |                     |                     |
| Primary Oven Capacity (cu. ft.)                              | 4.1                 | 4.1                 | 4.1                 |
| Dual-Fan True Convection (Primary Oven Only)                 | •                   | •                   | •                   |
| Secondary Oven Capacity (cu. ft.)                            | 2.2                 | 2.2                 | 2.2                 |
| Cinematic Lighting                                           | •                   | •                   | •                   |
| Flat Tine Racks                                              | •                   | •                   | •                   |
| Three Glide Racks                                            | •                   | •                   | •                   |
| OVEN CONNECTIVITY                                            |                     |                     |                     |
| WiFi Connectivity & App                                      | •                   | •                   | •                   |
| Remote Access                                                | •                   | •                   | •                   |
| Culinary Centre                                              | •                   | •                   | •                   |
| Voice Activation                                             | •                   | •                   | •                   |
| DESIGN FEATURES                                              |                     |                     |                     |
| Cast Iron Grates                                             | •                   | •                   | •                   |
| Halo-Effect LED Knobs                                        | •                   | •                   | •                   |
| OPTIONAL ACCESSORIES                                         |                     |                     |                     |
| Stainless Steel Backsplash with Two Shelves                  | W10285449           | W10285449           | W10285449           |
| Brass Burner Caps, Kit of 4                                  | W11323014           | W11323014           | W11323014           |
| PRODUCT DIMENSIONS                                           |                     |                     |                     |
| Width                                                        | 47-7/8" (121.6 cm)  | 47-7/8" (121.6 cm)  | 47-7/8" (121.6 cm)  |
| Height                                                       | 37-5/16" (94.8 cm)  | 37-5/16" (94.8 cm)  | 37-5/16" (94.8 cm)  |
| Depth                                                        | 27-11/16" (70.3 cm) | 27-11/16" (70.3 cm) | 27-11/16" (70.3 cm) |