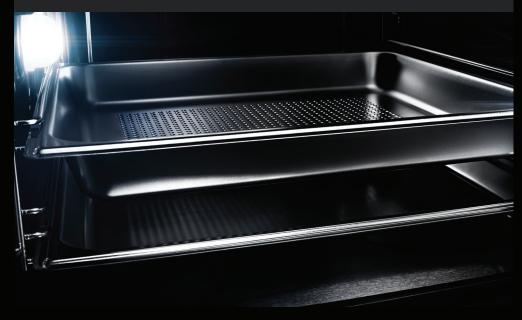

## DARING OBSIDIAN INTERIOR

Illuminated by over 650 LEDs, this dark finish erupts with reflective, high-contrast style. Reject the unfeeling, lifeless vessel of harsh steel. Let fine foods emerge like vibrant art, begging to be devoured.

## FLAT TINE RACKS

Each rack features dramatic, unexpected flat tines, delivering increased contact with cookware for exceptional heat transfer.