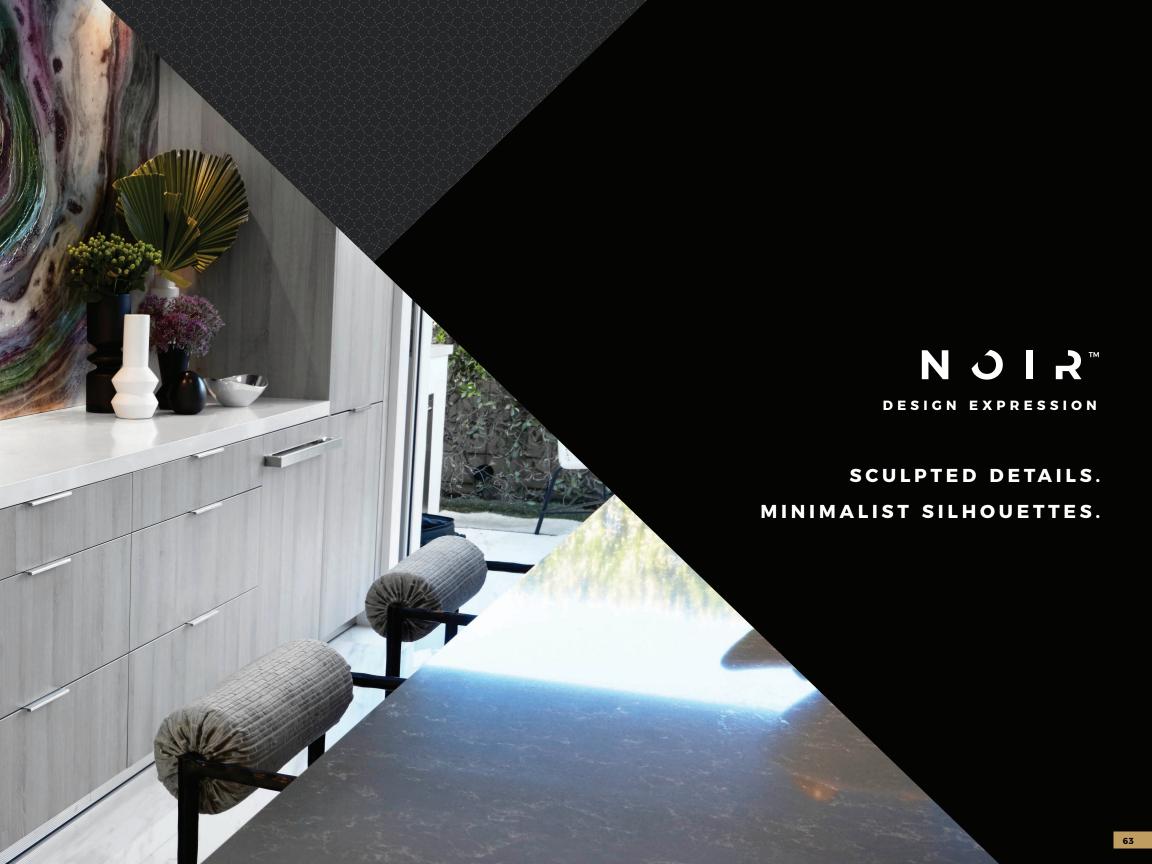

## NOIR<sup>™</sup>

NOIR™ Design Expression rejects dated ideas of beauty. Striking, geometric silhouettes adorned with luxe mirrored accents. Strength arises from structured angles and lace patterns. Here, we aren't defined by what others expect of us. Grab hold—rule the dark.

### MINIMALIST SILHOUETTES

An endless expanse of dark glass awaits, veiling the face of the appliance from shadowed edge to edge.