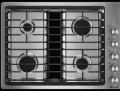

PROFESSIONAL STYLE RANGES

Bend fire to your will. Grills, griddles, brass burners.

Dual fuel or gas. Three widths. Four unique oven combinations. With 34 total configurations, it's up to you.

## DUAL-STACKED POWER BURNERS

Two stacked, symmetrical flames bloom and retreat at your inclination, offering total control over heat levels. High-heat searing and wok cooking. Low, slow simmer and melt. Infinite intermediate settings satisfy every appetite.

### HALO-EFFECT KNOBS

A halo of luminary LEDs glows softly when the burner is lit or the oven is on.