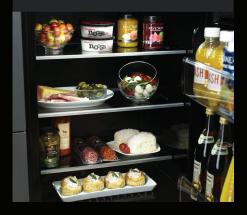

s. Undercounter options bring inspiration to life, creating a natural fit—no matter the size.

## ENTERTAINING REDEFINED

## UNDERCOUNTER REFRIGERATOR & BEVERAGE CENTRE

Every delicious morsel is tucked behind a thermal glass door, nearly floating on solid glass and awash in soft LED light. Let refreshments—liquid or otherwise—wait in chilled bliss.



#### INDEPENDENT TEMPERATURE ZONES

Compose ideal climates for choice beverages, wines or tempting bites. Two temperature zones and multiple curated presets await your command, whether you have a wine cellar, beverage centre, or refrigerator.

#### DARING OBSIDIAN INTERIOR

Inspired by volcanic glass, this dark finish erupts with reflective, high-contrast style. Let the object of your desire emerge like vibrant art, begging to be consumed.



## HINGE ICE MACHINE Sip away. A supply of crystalli

ARTICULATING

Sip away. A supply of crystalline ice melts slowly for undiluted joy. With the unbroken silhouette of stealth flush design and a system that skims minerals away, you're free to focus on entertaining.



#### WINE CELLAR

Let temptation flow. Behind a dark thermal glass door, marquee lighting exposes every label of your private reserve. Up to 45 carefully cradled, precisely chilled bottles wait for the moment you give in. Twist. Pour. Drink deep.



#### STEALTH FLUSH DESIGN

Create an unbroken silhouette. Discreet 1/4" reveals envelop every side, without exposed hinges or trim pieces.

#### UNDERCOUNTER **REFRIGERATION**









|                                                                                          |