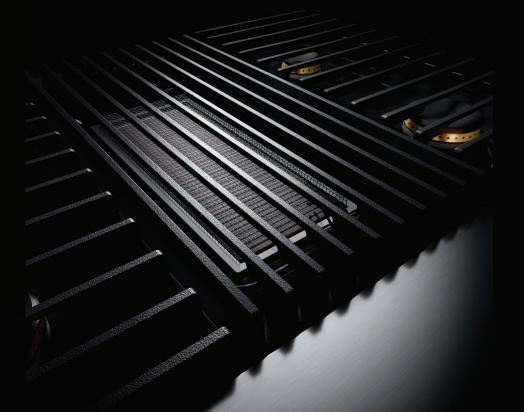

#### GRILL

Grilling knows no season. Our founder's legacy is rekindled as we bring grilling back indoors. Harness 16,000 BTUs of searing, even heat coursing beneath cast iron grates.

## FLAT TINE RACKS

Each rack features dramatic, unexpected flat tines, delivering increased contact with cookware for exceptional heat transfer.

## DUAL-STACKED POWER BURNERS

Two stacked, symmetrical flames bloom and retreat at your inclination, offering total control over heat levels. High-heat searing and wok cooking. Low, slow simmer and melt. Infinite intermediate settings satisfy every appetite.

### HALO-EFFECT KNOBS

A halo of luminary LEDs glows softly when the burner is lit or the oven is on.