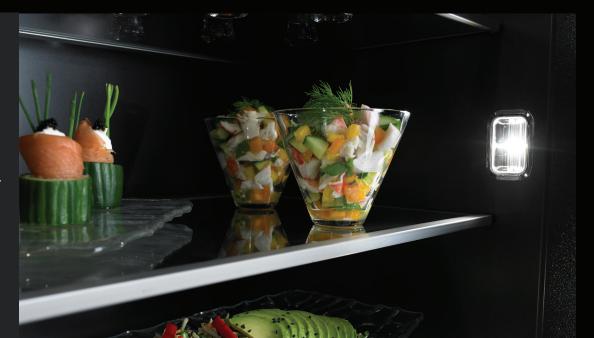

## DARING OBSIDIAN INTERIOR

Illuminated by over 650 LEDs, this dark finish erupts with reflective, high-contrast style. Reject the unfeeling, lifeless vessel of harsh steel. Let fine foods emerge like vibrant art, begging to be devoured.