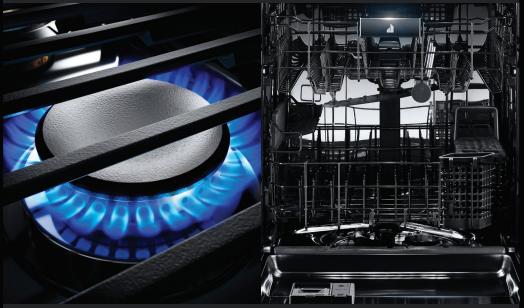

#### GRILL

Grilling knows no season. Our founder's legacy is rekindled as we bring grilling back indoors. Harness 16,000 BTUs of searing, even heat coursing beneath cast iron grates.

## DUAL-STACKED POWER BURNERS

Two stacked, symmetrical flames bloom and retreat at your inclination, offering total control over heat levels. High-heat searing and wok cooking. Low, slow simmer and melt. Infinite intermediate settings satisfy every appetite.

### ABSOLUTE TRANQUILITY

True luxury turns heads at a whisper. From 38 dBA dishwashers across our entire line to drawers and racks that glide serenely closed, JennAir is turning the volume down so provocative design is the only thing that speaks.