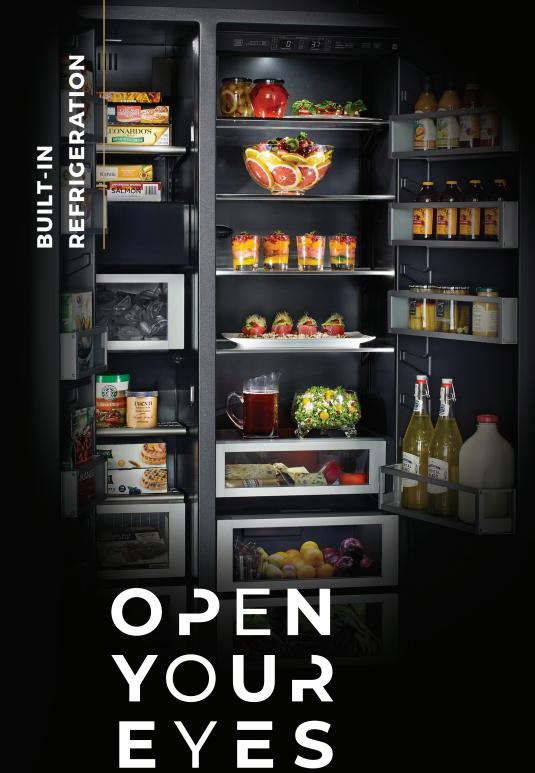

## CONTENTS

| Professional-Style Ranges           | 6  |
|-------------------------------------|----|
| Wall Ovens                          | 12 |
| Cooktops and Rangetops              | 20 |
| Ventilation                         | 30 |
| Column Refrigeration                | 36 |
| Built-In Refrigeration              | 40 |
| Undercounter Refrigeration          | 44 |
| Dishwashers                         | 48 |
| Urban Living                        | 52 |
| The JennAir<br>Ownership Experience | 58 |
| Lookbook                            | 60 |