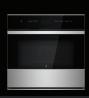

### MINIMALIST SILHOUETTES

An endless expanse of dark glass awaits, veiling the face of the appliance from shadowed edge to edge.

## DARING OBSIDIAN INTERIOR

Illuminated by over 650 LEDs, this dark finish erupts with reflective, high-contrast style. Reject the unfeeling, lifeless vessel of harsh steel. Let fine foods emerge like vibrant art, begging to be devoured.