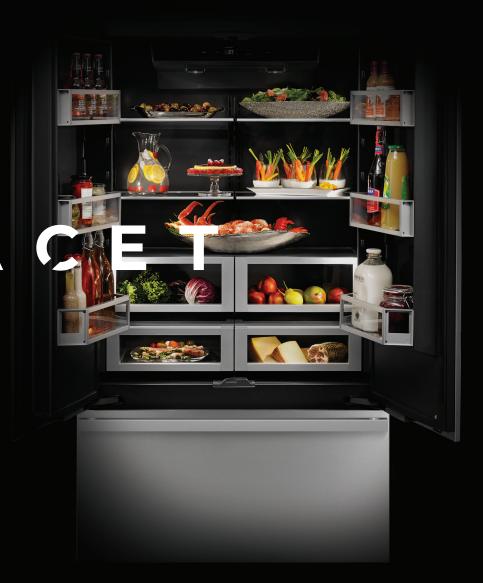

## DARING OBSIDIAN INTERIOR

Illuminated by over 650 LEDs, this dark finish erupts with reflective, high-contrast style. Reject the unfeeling, lifeless vessel of harsh steel. Let fine foods emerge like vibrant art, begging to be devoured.

#### POTENTIAL UNLEASHED

Seize the kitchen with 360° performance that eclipses every expectation of professional luxury. Master your cooking with precise heat control of dual-stacked gas burners, and steady heat waves around each flat tine of your oven with dual-fan convection. Revel in the trinity of food preservation: three temperature zones, three precision sensors, calibrated every second.