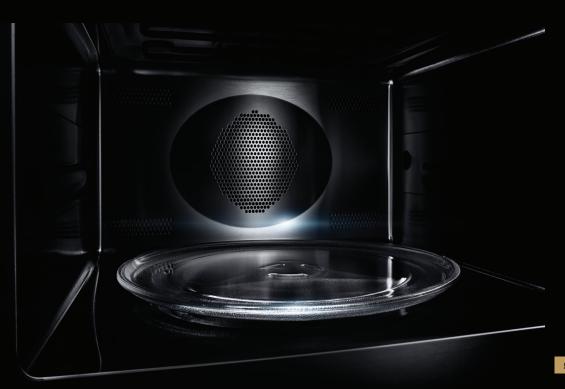

## DARING OBSIDIAN INTERIOR

Illuminated by over 650 LEDs, this dark finish erupts with reflective, high-contrast style. Reject the unfeeling, lifeless vessel of harsh steel. Let fine foods emerge like vibrant art, begging to be devoured.