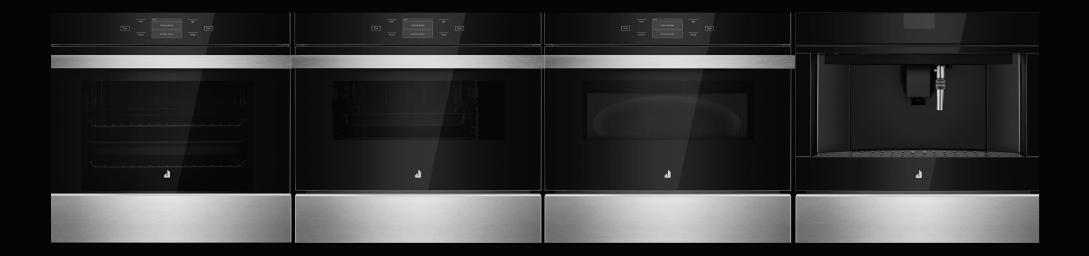

#### POTENTIAL UNLEASHED

Seize the kitchen with 360° performance that eclipses every expectation of professional luxury. Master your cooking with precise heat control of dual-stacked gas burners, and steady heat waves around each flat tine of your oven with dual-fan convection. Revel in the trinity of food preservation: three temperature zones, three precision sensors, calibrated every second.

#### CULINARY INTELLIGENCE

With step-by-step support, savour the full culinary experience backed by customized algorithms, featuring full-colour food photography, doneness levels, pan types and menu-specific tips. My Creations enables you to curate recipe presets at will. Bake for 30 minutes, broil for 4 and keep dishes warm until you're ready to dine—all without lifting a finger.\*

#### JENNAIR® CULINARY CENTRE

With step-by-step support, savour the full culinary experience backed by customized algorithms, featuring full-colour food photography, doneness levels, pan types and menu-specific tips.\*