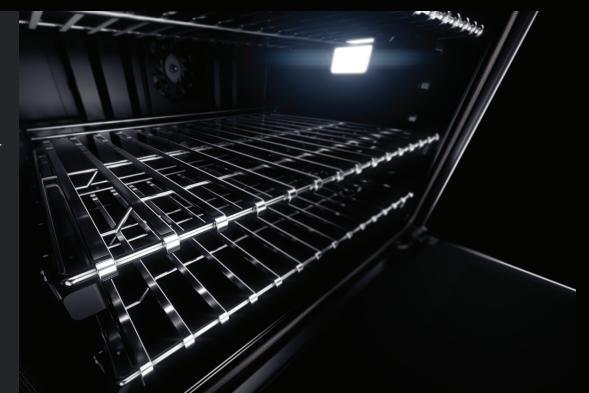

## DARING OBSIDIAN INTERIOR

Illuminated by over 650 LEDs, this dark finish erupts with reflective, high-contrast style. Reject the unfeeling, lifeless vessel of harsh steel. Let fine foods emerge like vibrant art, begging to be devoured.

## FLAT TINE RACKS

Each rack features dramatic, unexpected flat tines, delivering increased contact with cookware for exceptional heat transfer.