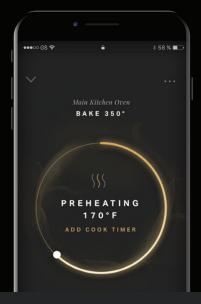

#### TRUE CONTROL

Preheat. Check cooking status.

Personalize settings. Connect to WiFi
for real-time notifications and control
your appliance from anywhere.

Tap and swipe on both iOS and
Android devices.\*

 Appliance must be set to remote enable. WiFi & App required. Features subject to change. For details and privacy info, visit jennair.ca/connected.

#### CULINARY INTELLIGENCE

With step-by-step support, savour the full culinary experience backed by customized algorithms, featuring full-colour food photography, doneness levels, pan types and menu-specific tips. My Creations enables you to curate recipe presets at will. Bake for 30 minutes, broil for 4 and keep dishes warm until you're ready to dine—all without lifting a finger.\*

Professional-style range must be set to remote enable. WiFi & App required. Wall Oven features can be accessed through both the JennAir® App and the oven LCD display. Features subject to change. For details and privacy info, visit jennair.ca/connected.