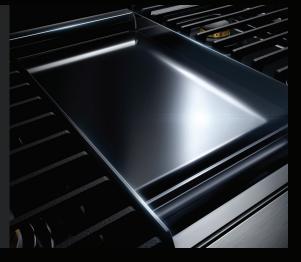

#### CHROME-INFUSED GRIDDLE

Cast off porous, superficially plated options. Go deeper. Infused with chrome, our griddle cleans up well after heavy usage. Underneath, a serpentine element powers our best griddle preheat. With a 1,320-watt element for even, precise heat, chrome lets you cook fast and prevents heat from lingering too long in your kitchen.