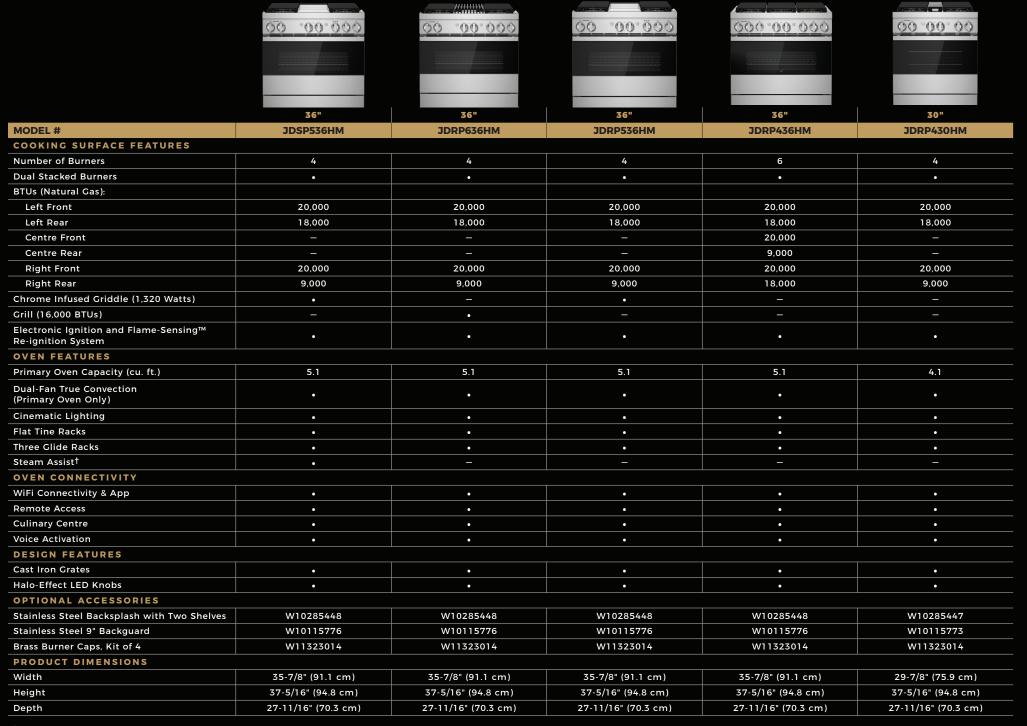

## PROFESSIONAL-STYLE **GAS RANGES**

**MODEL#** 

**Number of Burners** 

BTUs (Natural Gas): Left Front

**Centre Front** 

Centre Rear

**Right Front** 

Right Rear

Grill (16,000 BTUs)

**OVEN FEATURES** 

Cinematic Lighting Flat Tine Racks

**Three Glide Racks** 

**Remote Access Culinary Centre** Voice Activation

**Cast Iron Grates** 

Width

Height Depth

Left Rear

27-11/16" (70.3 cm)

27-11/16" (70.3 cm)

27-11/16" (70.3 cm)

|                                                              | 36"                 | 36"                 | 36"                 | 30"                 |  |  |  |  |
|--------------------------------------------------------------|---------------------|---------------------|---------------------|---------------------|--|--|--|--|
| MODEL #                                                      | JGRP636HM           | JGRP536HM           | JGRP436HM           | JGRP430HM           |  |  |  |  |
| COOKING SURFACE FEATURES                                     |                     |                     |                     |                     |  |  |  |  |
| Number of Burners                                            | 4                   | 4                   | 6                   | 4                   |  |  |  |  |
| Dual Stacked Burners                                         | •                   | •                   | •                   | •                   |  |  |  |  |
| BTUs (Natural Gas):                                          |                     |                     |                     |                     |  |  |  |  |
| Left Front                                                   | 20,000              | 20,000              | 20,000              | 20,000              |  |  |  |  |
| Left Rear                                                    | 18,000              | 18,000              | 18,000              | 18,000              |  |  |  |  |
| Centre Front                                                 | -                   | _                   | 20,000              | _                   |  |  |  |  |
| Centre Rear                                                  | -                   | -                   | 9,000               | _                   |  |  |  |  |
| Right Front                                                  | 20,000              | 20,000              | 20,000              | 20,000              |  |  |  |  |
| Right Rear                                                   | 9,000               | 9,000               | 18,000              | 9,000               |  |  |  |  |
| Chrome Infused Griddle (1,320 Watts)                         | -                   | •                   | _                   | _                   |  |  |  |  |
| Grill (16,000 BTUs)                                          | •                   | _                   | _                   | _                   |  |  |  |  |
| Electronic Ignition and<br>Flame-Sensing™ Re-ignition System |                     |                     |                     | •                   |  |  |  |  |
| OVEN FEATURES                                                |                     |                     |                     |                     |  |  |  |  |
| Primary Oven Capacity (cu. ft.)                              | 5.1                 | 5.1                 | 5.1                 | 4.1                 |  |  |  |  |
| Dual-Fan True Convection (Primary Oven Only)                 | •                   | •                   | •                   | •                   |  |  |  |  |
| Secondary Oven Capacity (cu. ft.)                            | _                   | -                   | -                   | _                   |  |  |  |  |
| Cinematic Lighting                                           | •                   | •                   | •                   | •                   |  |  |  |  |
| Flat Tine Racks                                              | •                   | •                   | •                   | •                   |  |  |  |  |
| Three Glide Racks                                            | •                   | •                   | •                   | •                   |  |  |  |  |
| OVEN CONNECTIVITY                                            |                     |                     |                     |                     |  |  |  |  |
| WiFi Connectivity & App                                      | •                   | •                   | •                   | •                   |  |  |  |  |
| Remote Access                                                | •                   | •                   | •                   | •                   |  |  |  |  |
| Culinary Centre                                              | •                   | •                   | •                   | •                   |  |  |  |  |
| Voice Activation                                             | •                   | •                   | •                   | •                   |  |  |  |  |
| DESIGN FEATURES                                              |                     |                     |                     |                     |  |  |  |  |
| Cast Iron Grates                                             | •                   | •                   | •                   | •                   |  |  |  |  |
| Halo-Effect LED Knobs                                        | •                   | •                   | •                   | •                   |  |  |  |  |
| OPTIONAL ACCESSORIES                                         |                     |                     |                     |                     |  |  |  |  |
| Stainless Steel Backsplash with Two Shelves                  | W10285448           | W10285448           | W10285448           | W10285447           |  |  |  |  |
| Brass Burner Caps, Kit of 4                                  | W11323014           | W11323014           | W11323014           | W11323014           |  |  |  |  |
| PRODUCT DIMENSIONS                                           |                     |                     |                     |                     |  |  |  |  |
| Width                                                        | 35-7/8" (91.1 cm)   | 35-7/8" (91.1 cm)   | 35-7/8" (91.1 cm)   | 29-7/8" (75.9 cm)   |  |  |  |  |
| Height                                                       | 37-5/16" (94.8 cm)  | 37-5/16" (94.8 cm)  | 37-5/16" (94.8 cm)  | 37-5/16" (94.8 cm)  |  |  |  |  |
| Depth                                                        | 27-11/16" (70.3 cm) | 27-11/16" (70.3 cm) | 27-11/16" (70.3 cm) | 27-11/16" (70.3 cm) |  |  |  |  |