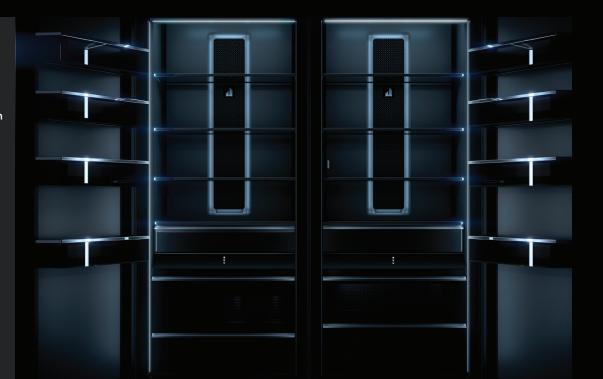

### MINIMALIST SILHOUETTES

An endless expanse of dark glass awaits, veiling the face of the appliance from shadowed edge to edge.

## DARING OBSIDIAN INTERIOR

Illuminated by over 650 LEDs, this dark finish erupts with reflective, high-contrast style. Reject the unfeeling, lifeless vessel of harsh steel. Let fine foods emerge like vibrant art, begging to be devoured.