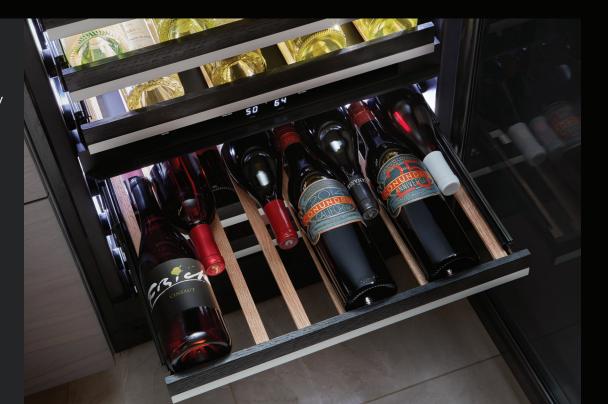

#### POTENTIAL UNLEASHED

Seize the kitchen with 360° performance that eclipses every expectation of professional luxury. Master your cooking with precise heat control of dual-stacked gas burners, and steady heat waves around each flat tine of your oven with dual-fan convection. Revel in the trinity of food preservation: three temperature zones, three precision sensors, calibrated every second.