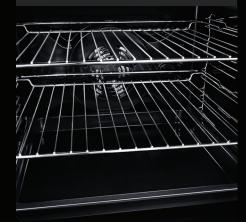

## FLAT TINE RACKS

Each rack features dramatic, unexpected flat tines, delivering increased contact with cookware for exceptional heat transfer.