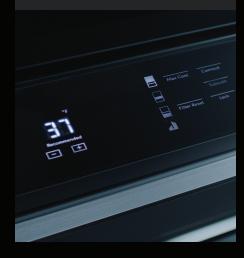

#### POTENTIAL UNLEASHED

Seize the kitchen with 360° performance that eclipses every expectation of professional luxury. Master your cooking with precise heat control of dual-stacked gas burners, and steady heat waves around each flat tine of your oven with dual-fan convection. Revel in the trinity of food preservation: three temperature zones, three precision sensors, calibrated every second.

#### TRUE CONTROL

Preheat. Check cooking status.

Personalize settings. Connect to WiFi
for real-time notifications and control
your appliance from anywhere.

Tap and swipe on both iOS and
Android devices.\*