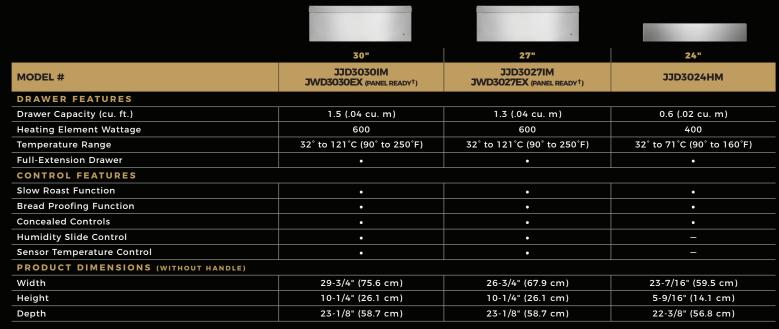

|
| Voice Activation            | -                   | _                     | •                  | -                   | _                   |  |  |  |  |
| PRODUCT DIMENSIONS          |                     |                       |                    |                     |                     |  |  |  |  |
| Width                       | 29-3/4" (75.6 cm)   | 26-3/4" (68 cm)       | 23-7/16" (59.5 cm) | 29-15/16" (76 cm)   | 23-7/8" (60.6 cm)   |  |  |  |  |
| Height                      | 19-7/8" (50.5 cm)   | 19-7/8" (50.5 cm)     | 18-5/16" (46.5 cm) | 16" (40.6 cm)       | 16" (40.6 cm)       |  |  |  |  |
| Depth                       | 22-11/16" (57.7 cm) | 22-5/8" (57.5 cm)     | 21-7/8" (55.6 cm)  | 23-11/16" (60.1 cm) | 23-11/16" (60.1 cm) |  |  |  |  |

## WARMING DRAWERS



<sup>†</sup> Requires custom panels and handles, not included.

## STEAM AND CONVECTION **WALL OVEN**



| В | U | I | L | T |  | N |  |
|---|---|---|---|---|--|---|--|
|   |   |   |   |   |  |   |  |

|                                                              | 24"                |
|--------------------------------------------------------------|--------------------|
| MODEL #                                                      | JJW6024HM          |
| OVEN FEATURES                                                |                    |
| Oven Capacity (cu. ft.)                                      | 1.3 (.04 cu. m)    |
| Water Reservoir                                              | •                  |
| Convection Element                                           | 1,200 W