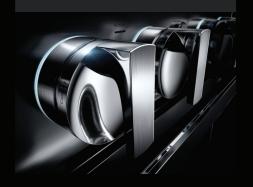

## NOIR<sup>™</sup>

NOIR™ Design Expression rejects dated ideas of beauty. Striking, geometric silhouettes adorned with luxe mirrored accents. Strength arises from structured angles and lace patterns. Here, we aren't defined by what others expect of us. Grab hold—rule the dark.

#### SCULPTED DETAILS

Touchable textures. Knobs with secrets to be discovered. Details that intrigue from across the room, compelling you to draw near and trace the fluid curves.

#### ALLURING HANDLES

The reflective handles are supple, engaging the senses with inscribed lace that flows in and out of view—daring you to indulge.

### MINIMALIST SILHOUETTES

An endless expanse of dark glass awaits, veiling the face of the appliance from shadowed edge to edge.

## DARING OBSIDIAN INTERIOR

Illuminated by over 650 LEDs, this dark finish erupts with reflective, high-contrast style. Reject the unfeeling, lifeless vessel of harsh steel. Let fine foods emerge like vibrant art, begging to be devoured.