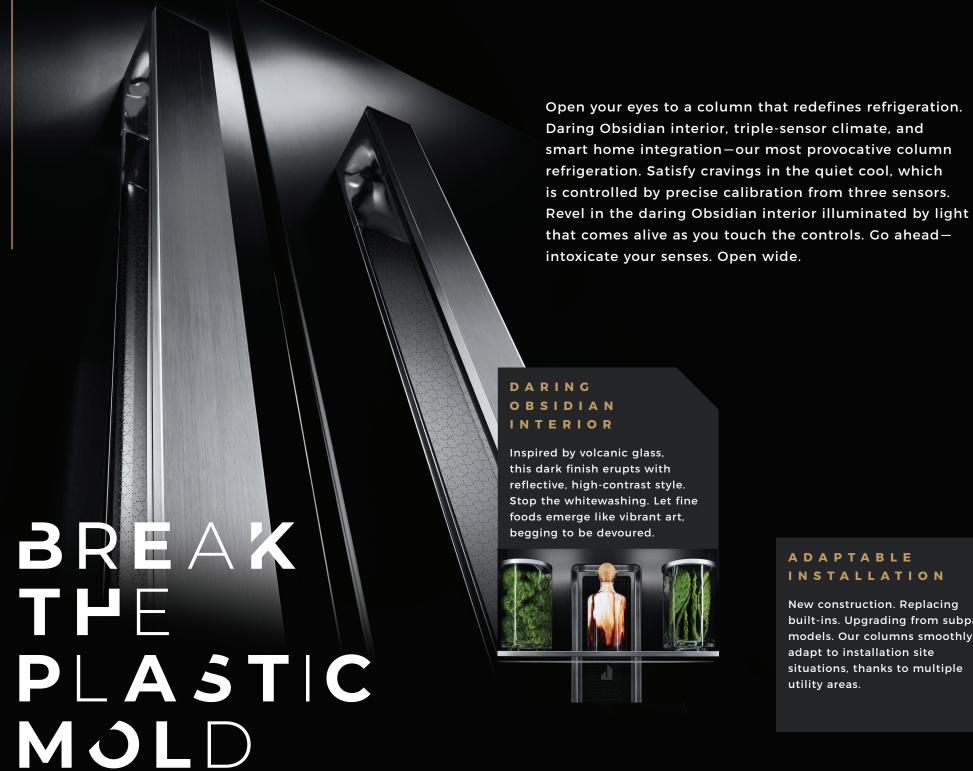

## DARING OBSIDIAN INTERIOR

Illuminated by over 650 LEDs, this dark finish erupts with reflective, high-contrast style. Reject the unfeeling, lifeless vessel of harsh steel. Let fine foods emerge like vibrant art, begging to be devoured.