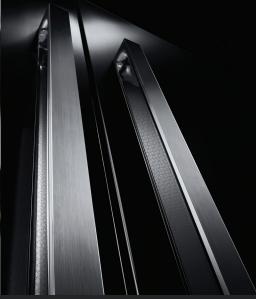

### MINIMALIST SILHOUETTES

An endless expanse of dark glass awaits, veiling the face of the appliance from shadowed edge to edge.