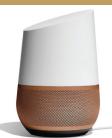

## S M A R T I N T E G R A T I O N

COMING SOON

Easy smart appliance commands are here. Control your select JennAir® appliances\* no matter what you've got on your hands with simple voice commands using a Google Assistant enabled device, like Google Home.†

Just say "Hey Google" to get started.

Oven Commands:

- Start [oven name] Note: Will set to bake, 350°F default temperature.
- Set the [oven name] to [bake, broil, convection bake, convection roast, warm, preheat) - Note: Bake/preheat modes will default to 350°F.
- Preheat [oven name] to \_\_ degrees
   Note: Use to change to a specific temperature for bake/preheat modes.
- 4. Turn off [oven name] Note: Double cavity ovens are treated as separate ovens with separate names.

#### Oven Status

- 1. Is the [oven name] on?
- 2. What's the [oven name] set to?
- \* JennAir Minerva Wall Ovens, U2 Commercial Ranges.
- † Google and Google Home are trademarks of Google LLC. Away signal can take up to two hours. Appliance must be set to remote enable. You will assign the appliance a name during the Google Home setup process. WiFi & App required. Features subject to change. For details and privacy info, visit jennair.ca/connect.