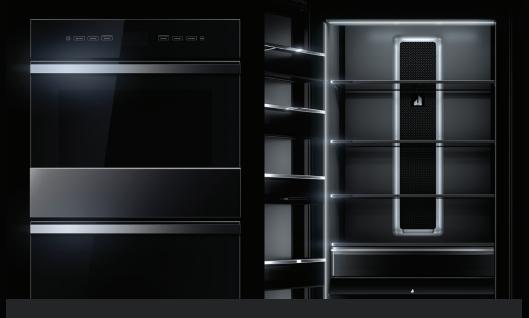

## DARING OBSIDIAN INTERIOR

Illuminated by over 650 LEDs, this dark finish erupts with reflective, high-contrast style. Reject the unfeeling, lifeless vessel of harsh steel. Let fine foods emerge like vibrant art, begging to be devoured.