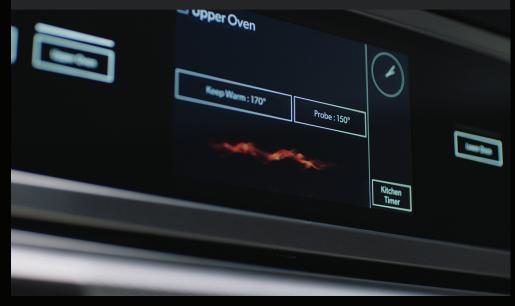

#### TRUE CONTROL

Preheat. Check cooking status.

Personalize settings. Connect to WiFi
for real-time notifications and control
your appliance from anywhere.

Tap and swipe on both iOS and
Android devices.\*

#### CULINARY INTELLIGENCE

With step-by-step support, savour the full culinary experience backed by customized algorithms, featuring full-colour food photography, doneness levels, pan types and menu-specific tips. My Creations enables you to curate recipe presets at will. Bake for 30 minutes, broil for 4 and keep dishes warm until you're ready to dine—all without lifting a finger.\*