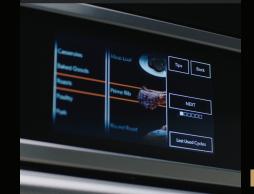

#### CULINARY INTELLIGENCE

With step-by-step support, savour the full culinary experience backed by customized algorithms, featuring full-colour food photography, doneness levels, pan types and menu-specific tips. My Creations enables you to curate recipe presets at will. Bake for 30 minutes, broil for 4 and keep dishes warm until you're ready to dine—all without lifting a finger.\*

#### JENNAIR® CULINARY CENTRE

With step-by-step support, savour the full culinary experience backed by customized algorithms, featuring full-colour food photography, doneness levels, pan types and menu-specific tips.\*