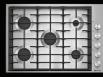

## PROFESSIONAL-STYLE **GAS RANGES**

**MODEL#** 

**Number of Burners** 

BTUs (Natural Gas): Left Front

**Centre Front** 

Centre Rear

**Right Front** 

Right Rear

Left Rear

27-11/16" (70.3 cm)

27-11/16" (70.3 cm)

27-11/16" (70.3 cm)

|                                                              | 36"                 | 36"                 | 36"                 | 30"                 |  |  |  |  |
|--------------------------------------------------------------|---------------------|---------------------|---------------------|---------------------|--|--|--|--|
| MODEL #                                                      | JGRP636HM           | JGRP536HM           | JGRP436HM           | JGRP430HM           |  |  |  |  |
| COOKING SURFACE FEATURES                                     |                     |                     |                     |                     |  |  |  |  |
| Number of Burners                                            | 4                   | 4                   | 6                   | 4                   |  |  |  |  |
| Dual Stacked Burners                                         | •                   | •                   | •                   | •                   |  |  |  |  |
| BTUs (Natural Gas):                                          |                     |                     |                     |                     |  |  |  |  |
| Left Front                                                   | 20,000              | 20,000              | 20,000              | 20,000              |  |  |  |  |
| Left Rear                                                    | 18,000              | 18,000              | 18,000              | 18,000              |  |  |  |  |
| Centre Front                                                 | -                   | _                   | 20,000              | _                   |  |  |  |  |
| Centre Rear                                                  | -                   | -                   | 9,000               | _                   |  |  |  |  |
| Right Front                                                  | 20,000              | 20,000              | 20,000              | 20,000              |  |  |  |  |
| Right Rear                                                   | 9,000               | 9,000               | 18,000              | 9,000               |  |  |  |  |
| Chrome Infused Griddle (1,320 Watts)                         | -                   | •                   | _                   | _                   |  |  |  |  |
| Grill (16,000 BTUs)                                          | •                   | _                   | _                   | _                   |  |  |  |  |
| Electronic Ignition and<br>Flame-Sensing™ Re-ignition System |                     |                     |                     | •                   |  |  |  |  |
| OVEN FEATURES                                                |                     |                     |                     |                     |  |  |  |  |
| Primary Oven Capacity (cu. ft.)                              | 5.1                 | 5.1                 | 5.1                 | 4.1                 |  |  |  |  |
| Dual-Fan True Convection (Primary Oven Only)                 | •                   | •                   | •                   | •                   |  |  |  |  |
| Secondary Oven Capacity (cu. ft.)                            | _                   | -                   | -                   | _                   |  |  |  |  |
| Cinematic Lighting                                           | •                   | •                   | •                   | •                   |  |  |  |  |
| Flat Tine Racks                                              | •                   | •                   | •                   | •                   |  |  |  |  |
| Three Glide Racks                                            | •                   | •                   | •                   | •                   |  |  |  |  |
| OVEN CONNECTIVITY                                            |                     |                     |                     |                     |  |  |  |  |
| WiFi Connectivity & App                                      | •                   | •                   | •                   | •                   |  |  |  |  |
| Remote Access                                                | •                   | •                   | •                   | •                   |  |  |  |  |
| Culinary Centre                                              | •                   | •                   | •                   | •                   |  |  |  |  |
| Voice Activation                                             | •                   | •                   | •                   | •                   |  |  |  |  |
| DESIGN FEATURES                                              |                     |                     |                     |                     |  |  |  |  |
| Cast Iron Grates                                             | •                   | •                   | •                   | •                   |  |  |  |  |
| Halo-Effect LED Knobs                                        | •                   | •                   | •                   | •                   |  |  |  |  |
| OPTIONAL ACCESSORIES                                         |                     |                     |                     |                     |  |  |  |  |
| Stainless Steel Backsplash with Two Shelves                  | W10285448           | W10285448           | W10285448           | W10285447           |  |  |  |  |
| Brass Burner Caps, Kit of 4                                  | W11323014           | W11323014           | W11323014           | W11323014           |  |  |  |  |
| PRODUCT DIMENSIONS                                           |                     |                     |                     |                     |  |  |  |  |
| Width                                                        | 35-7/8" (91.1 cm)   | 35-7/8" (91.1 cm)   | 35-7/8" (91.1 cm)   | 29-7/8" (75.9 cm)   |  |  |  |  |
| Height                                                       | 37-5/16" (94.8 cm)  | 37-5/16" (94.8 cm)  | 37-5/16" (94.8 cm)  | 37-5/16" (94.8 cm)  |  |  |  |  |
| Depth                                                        | 27-11/16" (70.3 cm) | 27-11/16" (70.3 cm) | 27-11/16" (70.3 cm) | 27-11/16" (70.3 cm) |  |  |  |  |