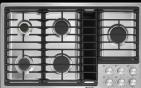

## PROFESSIONAL-STYLE **GAS RANGES**

**MODEL#** 

**Number of Burners** 

BTUs (Natural Gas): Left Front

**Centre Front** 

Centre Rear

**Right Front** 

Right Rear

Grill (16,000 BTUs)

**OVEN FEATURES** 

Cinematic Lighting Flat Tine Racks

**Three Glide Racks** 

**Remote Access Culinary Centre** Voice Activation

**Cast Iron Grates** 

Width

Height Depth

Left Rear

27-11/16" (70.3 cm)

27-11/16" (70.3 cm)

27-11/16" (70.3 cm)

|                                                              | 36"                 | 36"                 | 36"                 | 30"                 |  |  |  |  |
|--------------------------------------------------------------|---------------------|---------------------|---------------------|---------------------|--|--|--|--|
| MODEL #                                                      | JGRP636HM           | JGRP536HM           | JGRP436HM           | JGRP430HM           |  |  |  |  |
| COOKING SURFACE FEATURES                                     |                     |                     |                     |                     |  |  |  |  |
| Number of Burners                                            | 4                   | 4                   | 6                   | 4                   |  |  |  |  |
| Dual Stacked Burners                                         | •                   | •                   | •                   | •                   |  |  |  |  |
| BTUs (Natural Gas):                                          |                     |                     |                     |                     |  |  |  |  |
| Left Front                                                   | 20,000              | 20,000              | 20,000              | 20,000              |  |  |  |  |
| Left Rear                                                    | 18,000              | 18,000              | 18,000              | 18,000              |  |  |  |  |
| Centre Front                                                 | -                   | _                   | 20,000              | _                   |  |  |  |  |
| Centre Rear                                                  | -                   | -                   | 9,000               | _                   |  |  |  |  |
| Right Front                                                  | 20,000              | 20,000              | 20,000              | 20,000              |  |  |  |  |
| Right Rear                                                   | 9,000               | 9,000               | 18,000              | 9,000               |  |  |  |  |
| Chrome Infused Griddle (1,320 Watts)                         | -                   | •                   | _                   | _                   |  |  |  |  |
| Grill (16,000 BTUs)                                          | •                   | _                   | _                   | _                   |  |  |  |  |
| Electronic Ignition and<br>Flame-Sensing™ Re-ignition System |                     |                     |                     | •                   |  |  |  |  |
| OVEN FEATURES                                                |                     |                     |                     |                     |  |  |  |  |
| Primary Oven Capacity (cu. ft.)                              | 5.1                 | 5.1                 | 5.1                 | 4.1                 |  |  |  |  |
| Dual-Fan True Convection (Primary Oven Only)                 | •                   | •                   | •                   | •                   |  |  |  |  |
| Secondary Oven Capacity (cu. ft.)                            | _                   | -                   | -                   | _                   |  |  |  |  |
| Cinematic Lighting                                           | •                   | •                   | •                   | •                   |  |  |  |  |
| Flat Tine Racks                                              | •                   | •                   | •                   | •                   |  |  |  |  |
| Three Glide Racks                                            | •                   | •                   | •                   | •                   |  |  |  |  |
| OVEN CONNECTIVITY                                            |                     |                     |                     |                     |  |  |  |  |
| WiFi Connectivity & App                                      | •                   | •                   | •                   | •                   |  |  |  |  |
| Remote Access                                                | •                   | •                   | •                   | •                   |  |  |  |  |
| Culinary Centre                                              | •                   | •                   | •                   | •                   |  |  |  |  |
| Voice Activation                                             | •                   | •                   | •                   | •                   |  |  |  |  |
| DESIGN FEATURES                                              |                     |                     |                     |                     |  |  |  |  |
| Cast Iron Grates                                             | •                   | •                   | •                   | •                   |  |  |  |  |
| Halo-Effect LED Knobs                                        | •                   | •                   | •                   | •                   |  |  |  |  |
| OPTIONAL ACCESSORIES                                         |                     |                     |                     |                     |  |  |  |  |
| Stainless Steel Backsplash with Two Shelves                  | W10285448           | W10285448           | W10285448           | W10285447           |  |  |  |  |
| Brass Burner Caps, Kit of 4                                  | W11323014           | W11323014           | W11323014           | W11323014           |  |  |  |  |
| PRODUCT DIMENSIONS                                           |                     |                     |                     |                     |  |  |  |  |
| Width                                                        | 35-7/8" (91.1 cm)   | 35-7/8" (91.1 cm)   | 35-7/8" (91.1 cm)   | 29-7/8" (75.9 cm)   |  |  |  |  |
| Height                                                       | 37-5/16" (94.8 cm)  | 37-5/16" (94.8 cm)  | 37-5/16" (94.8 cm)  | 37-5/16" (94.8 cm)  |  |  |  |  |
| Depth                                                        | 27-11/16" (70.3 cm) | 27-11/16" (70.3 cm) | 27-11/16" (70.3 cm) | 27-11/16" (70.3 cm) |  |  |  |  |