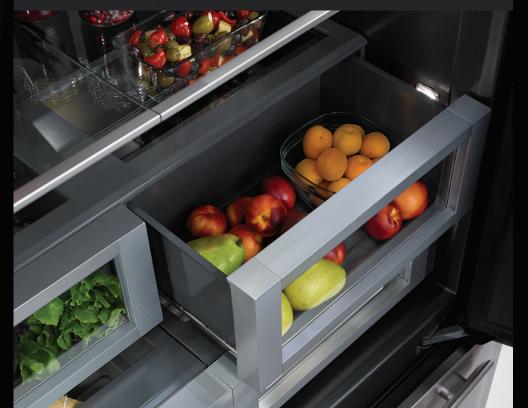

#### POTENTIAL UNLEASHED

Seize the kitchen with 360° performance that eclipses every expectation of professional luxury. Master your cooking with precise heat control of dual-stacked gas burners, and steady heat waves around each flat tine of your oven with dual-fan convection. Revel in the trinity of food preservation: three temperature zones, three precision sensors, calibrated every second.