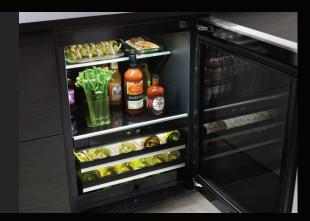

### ABSOLUTE TRANQUILITY

True luxury turns heads at a whisper. From 38 dBA dishwashers across our entire line to drawers and racks that glide serenely closed, JennAir is turning the volume down so provocative design is the only thing that speaks.

#### POTENTIAL UNLEASHED

Seize the kitchen with 360° performance that eclipses every expectation of professional luxury. Master your cooking with precise heat control of dual-stacked gas burners, and steady heat waves around each flat tine of your oven with dual-fan convection. Revel in the trinity of food preservation: three temperature zones, three precision sensors, calibrated every second.