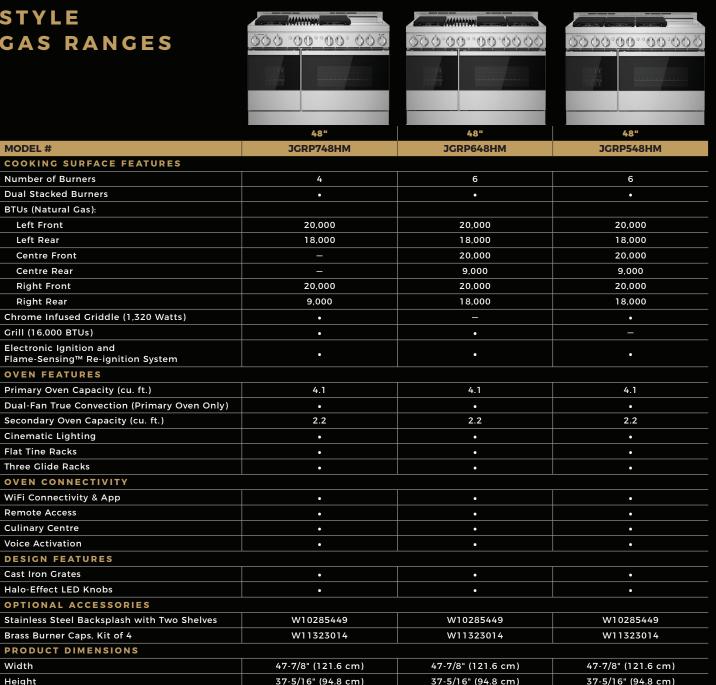

## PROFESSIONAL-STYLE **GAS RANGES**

**MODEL#** 

**Number of Burners** 

BTUs (Natural Gas): Left Front

**Centre Front** 

Centre Rear

**Right Front** 

Right Rear

Grill (16,000 BTUs)

**OVEN FEATURES** 

Cinematic Lighting Flat Tine Racks

**Three Glide Racks** 

**Remote Access Culinary Centre** Voice Activation

**Cast Iron Grates** 

Width

Height Depth

Left Rear

27-11/16" (70.3 cm)

27-11/16" (70.3 cm)

27-11/16" (70.3 cm)

|                                                              | 36"                 | 36"                 | 36"                 | 30"                 |  |  |  |  |
|--------------------------------------------------------------|---------------------|---------------------|---------------------|---------------------|--|--|--|--|
| MODEL #                                                      | JGRP636HM           | JGRP536HM           | JGRP436HM           | JGRP430HM           |  |  |  |  |
| COOKING SURFACE FEATURES                                     |                     |                     |                     |                     |  |  |  |  |
| Number of Burners                                            | 4                   | 4                   | 6                   | 4                   |  |  |  |  |
| Dual Stacked Burners                                         | •                   | •                   | •                   | •                   |  |  |  |  |
| BTUs (Natural Gas):                                          |                     |                     |                     |                     |  |  |  |  |
| Left Front                                                   | 20,000              | 20,000              | 20,000              | 20,000              |  |  |  |  |
| Left Rear                                                    | 18,000              | 18,000              | 18,000              | 18,000              |  |  |  |  |
| Centre Front                                                 | -                   | _                   | 20,000              | _                   |  |  |  |  |
| Centre Rear                                                  | -                   | -                   | 9,000               | _                   |  |  |  |  |
| Right Front                                                  | 20,000              | 20,000              | 20,000              | 20,000              |  |  |  |  |
| Right Rear                                                   | 9,000               | 9,000               | 18,000              | 9,000               |  |  |  |  |
| Chrome Infused Griddle (1,320 Watts)                         | -                   | •                   | _                   | _                   |  |  |  |  |
| Grill (16,000 BTUs)                                          | •                   | _                   | _                   | _                   |  |  |  |  |
| Electronic Ignition and<br>Flame-Sensing™ Re-ignition System |                     |                     |                     | •                   |  |  |  |  |
| OVEN FEATURES                                                |                     |                     |                     |                     |  |  |  |  |
| Primary Oven Capacity (cu. ft.)                              | 5.1                 | 5.1                 | 5.1                 | 4.1                 |  |  |  |  |
| Dual-Fan True Convection (Primary Oven Only)                 | •                   | •                   | •                   | •                   |  |  |  |  |
| Secondary Oven Capacity (cu. ft.)                            | _                   | -                   | -                   | _                   |  |  |  |  |
| Cinematic Lighting                                           | •                   | •                   | •                   | •                   |  |  |  |  |
| Flat Tine Racks                                              | •                   | •                   | •                   | •                   |  |  |  |  |
| Three Glide Racks                                            | •                   | •                   | •                   | •                   |  |  |  |  |
| OVEN CONNECTIVITY                                            |                     |                     |                     |                     |  |  |  |  |
| WiFi Connectivity & App                                      | •                   | •                   | •                   | •                   |  |  |  |  |
| Remote Access                                                | •                   | •                   | •                   | •                   |  |  |  |  |
| Culinary Centre                                              | •                   | •                   | •                   | •                   |  |  |  |  |
| Voice Activation                                             | •                   | •                   | •                   | •                   |  |  |  |  |
| DESIGN FEATURES                                              |                     |                     |                     |                     |  |  |  |  |
| Cast Iron Grates                                             | •                   | •                   | •                   | •                   |  |  |  |  |
| Halo-Effect LED Knobs                                        | •                   | •                   | •                   | •                   |  |  |  |  |
| OPTIONAL ACCESSORIES                                         |                     |                     |                     |                     |  |  |  |  |
| Stainless Steel Backsplash with Two Shelves                  | W10285448           | W10285448           | W10285448           | W10285447           |  |  |  |  |
| Brass Burner Caps, Kit of 4                                  | W11323014           | W11323014           | W11323014           | W11323014           |  |  |  |  |
| PRODUCT DIMENSIONS                                           |                     |                     |                     |                     |  |  |  |  |
| Width                                                        | 35-7/8" (91.1 cm)   | 35-7/8" (91.1 cm)   | 35-7/8" (91.1 cm)   | 29-7/8" (75.9 cm)   |  |  |  |  |
| Height                                                       | 37-5/16" (94.8 cm)  | 37-5/16" (94.8 cm)  | 37-5/16" (94.8 cm)  | 37-5/16" (94.8 cm)  |  |  |  |  |
| Depth                                                        | 27-11/16" (70.3 cm) | 27-11/16" (70.3 cm) | 27-11/16" (70.3 cm) | 27-11/16" (70.3 cm) |  |  |  |  |