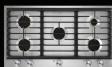

## PROFESSIONAL-STYLE **GAS RANGES**

**MODEL#** 

**Number of Burners** 

BTUs (Natural Gas): Left Front

**Centre Front** 

Centre Rear

**Right Front** 

Right Rear

Left Rear

27-11/16" (70.3 cm)

27-11/16" (70.3 cm)

27-11/16" (70.3 cm)

|                                                              | 36"                 | 36"                 | 36"                 | 30"                 |  |  |  |  |
|--------------------------------------------------------------|---------------------|---------------------|---------------------|---------------------|--|--|--|--|
| MODEL #                                                      | JGRP636HM           | JGRP536HM           | JGRP436HM           | JGRP430HM           |  |  |  |  |
| COOKING SURFACE FEATURES                                     |                     |                     |                     |                     |  |  |  |  |
| Number of Burners                                            | 4                   | 4                   | 6                   | 4                   |  |  |  |  |
| Dual Stacked Burners                                         | •                   | •                   | •                   | •                   |  |  |  |  |
| BTUs (Natural Gas):                                          |                     |                     |                     |                     |  |  |  |  |
| Left Front                                                   | 20,000              | 20,000              | 20,000              | 20,000              |  |  |  |  |
| Left Rear                                                    | 18,000              | 18,000              | 18,000              | 18,000              |  |  |  |  |
| Centre Front                                                 | -                   | _                   | 20,000              | _                   |  |  |  |  |
| Centre Rear                                                  | -                   | -                   | 9,000               | _                   |  |  |  |  |
| Right Front                                                  | 20,000              | 20,000              | 20,000              | 20,000              |  |  |  |  |
| Right Rear                                                   | 9,000               | 9,000               | 18,000              | 9,000               |  |  |  |  |
| Chrome Infused Griddle (1,320 Watts)                         | -                   | •                   | _                   | _                   |  |  |  |  |
| Grill (16,000 BTUs)                                          | •                   | _                   | _                   | _                   |  |  |  |  |
| Electronic Ignition and<br>Flame-Sensing™ Re-ignition System |                     |                     |                     | •                   |  |  |  |  |
| OVEN FEATURES                                                |                     |                     |                     |                     |  |  |  |  |
| Primary Oven Capacity (cu. ft.)                              | 5.1                 | 5.1                 | 5.1                 | 4.1                 |  |  |  |  |
| Dual-Fan True Convection (Primary Oven Only)                 | •                   | •                   | •                   | •                   |  |  |  |  |
| Secondary Oven Capacity (cu. ft.)                            | _                   | -                   | -                   | _                   |  |  |  |  |
| Cinematic Lighting                                           | •                   | •                   | •                   | •                   |  |  |  |  |
| Flat Tine Racks                                              | •                   | •                   | •                   | •                   |  |  |  |  |
| Three Glide Racks                                            | •                   | •                   | •                   | •                   |  |  |  |  |
| OVEN CONNECTIVITY                                            |                     |                     |                     |                     |  |  |  |  |
| WiFi Connectivity & App                                      | •                   | •                   | •                   | •                   |  |  |  |  |
| Remote Access                                                | •                   | •                   | •                   | •                   |  |  |  |  |
| Culinary Centre                                              | •                   | •                   | •                   | •                   |  |  |  |  |
| Voice Activation                                             | •                   | •                   | •                   | •                   |  |  |  |  |
| DESIGN FEATURES                                              |                     |                     |                     |                     |  |  |  |  |
| Cast Iron Grates                                             | •                   | •                   | •                   | •                   |  |  |  |  |
| Halo-Effect LED Knobs                                        | •                   | •                   | •                   | •                   |  |  |  |  |
| OPTIONAL ACCESSORIES                                         |                     |                     |                     |                     |  |  |  |  |
| Stainless Steel Backsplash with Two Shelves                  | W10285448           | W10285448           | W10285448           | W10285447           |  |  |  |  |
| Brass Burner Caps, Kit of 4                                  | W11323014           | W11323014           | W11323014           | W11323014           |  |  |  |  |
| PRODUCT DIMENSIONS                                           |                     |                     |                     |                     |  |  |  |  |
| Width                                                        | 35-7/8" (91.1 cm)   | 35-7/8" (91.1 cm)   | 35-7/8" (91.1 cm)   | 29-7/8" (75.9 cm)   |  |  |  |  |
| Height                                                       | 37-5/16" (94.8 cm)  | 37-5/16" (94.8 cm)  | 37-5/16" (94.8 cm)  | 37-5/16" (94.8 cm)  |  |  |  |  |
| Depth                                                        | 27-11/16" (70.3 cm) | 27-11/16" (70.3 cm) | 27-11/16" (70.3 cm) | 27-11/16" (70.3 cm) |  |  |  |  |