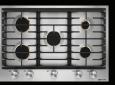

## PROFESSIONAL-STYLE **GAS RANGES**

**MODEL#** 

**Number of Burners** 

BTUs (Natural Gas): Left Front

**Centre Front** 

Centre Rear

**Right Front** 

Right Rear

Left Rear

27-11/16" (70.3 cm)

27-11/16" (70.3 cm)

27-11/16" (70.3 cm)

|                                                              | 36"                 | 36"                 | 36"                 | 30"                 |  |  |  |  |
|--------------------------------------------------------------|---------------------|---------------------|---------------------|---------------------|--|--|--|--|
| MODEL #                                                      | JGRP636HM           | JGRP536HM           | JGRP436HM           | JGRP430HM           |  |  |  |  |
| COOKING SURFACE FEATURES                                     |                     |                     |                     |                     |  |  |  |  |
| Number of Burners                                            | 4                   | 4                   | 6                   | 4                   |  |  |  |  |
| Dual Stacked Burners                                         | •                   | •                   | •                   | •                   |  |  |  |  |
| BTUs (Natural Gas):                                          |                     |                     |                     |                     |  |  |  |  |
| Left Front                                                   | 20,000              | 20,000              | 20,000              | 20,000              |  |  |  |  |
| Left Rear                                                    | 18,000              | 18,000              | 18,000              | 18,000              |  |  |  |  |
| Centre Front                                                 | -                   | _                   | 20,000              | _                   |  |  |  |  |
| Centre Rear                                                  | -                   | -                   | 9,000               | _                   |  |  |  |  |
| Right Front                                                  | 20,000              | 20,000              | 20,000              | 20,000              |  |  |  |  |
| Right Rear                                                   | 9,000               | 9,000               | 18,000              | 9,000               |  |  |  |  |
| Chrome Infused Griddle (1,320 Watts)                         | -                   | •                   | _                   | _                   |  |  |  |  |
| Grill (16,000 BTUs)                                          | •                   | _                   | _                   | _                   |  |  |  |  |
| Electronic Ignition and<br>Flame-Sensing™ Re-ignition System |                     |                     |                     | •                   |  |  |  |  |
| OVEN FEATURES                                                |                     |                     |                     |                     |  |  |  |  |
| Primary Oven Capacity (cu. ft.)                              | 5.1                 | 5.1                 | 5.1                 | 4.1                 |  |  |  |  |
| Dual-Fan True Convection (Primary Oven Only)                 | •                   | •                   | •                   | •                   |  |  |  |  |
| Secondary Oven Capacity (cu. ft.)                            | _                   | -                   | -                   | _                   |  |  |  |  |
| Cinematic Lighting                                           | •                   | •                   | •                   | •                   |  |  |  |  |
| Flat Tine Racks                                              | •                   | •                   | •                   | •                   |  |  |  |  |
| Three Glide Racks                                            | •                   | •                   | •                   | •                   |  |  |  |  |
| OVEN CONNECTIVITY                                            |                     |                     |                     |                     |  |  |  |  |
| WiFi Connectivity & App                                      | •                   | •                   | •                   | •                   |  |  |  |  |
| Remote Access                                                | •                   | •                   | •                   | •                   |  |  |  |  |
| Culinary Centre                                              | •                   | •                   | •                   | •                   |  |  |  |  |
| Voice Activation                                             | •                   | •                   | •                   | •                   |  |  |  |  |
| DESIGN FEATURES                                              |                     |                     |                     |                     |  |  |  |  |
| Cast Iron Grates                                             | •                   | •                   | •                   | •                   |  |  |  |  |
| Halo-Effect LED Knobs                                        | •                   | •                   | •                   | •                   |  |  |  |  |
| OPTIONAL ACCESSORIES                                         |                     |                     |                     |                     |  |  |  |  |
| Stainless Steel Backsplash with Two Shelves                  | W10285448           | W10285448           | W10285448           | W10285447           |  |  |  |  |
| Brass Burner Caps, Kit of 4                                  | W11323014           | W11323014           | W11323014           | W11323014           |  |  |  |  |
| PRODUCT DIMENSIONS                                           |                     |                     |                     |                     |  |  |  |  |
| Width                                                        | 35-7/8" (91.1 cm)   | 35-7/8" (91.1 cm)   | 35-7/8" (91.1 cm)   | 29-7/8" (75.9 cm)   |  |  |  |  |
| Height                                                       | 37-5/16" (94.8 cm)  | 37-5/16" (94.8 cm)  | 37-5/16" (94.8 cm)  | 37-5/16" (94.8 cm)  |  |  |  |  |
| Depth                                                        | 27-11/16" (70.3 cm) | 27-11/16" (70.3 cm) | 27-11/16" (70.3 cm) | 27-11/16" (70.3 cm) |  |  |  |  |