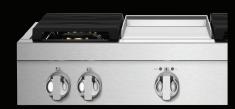

#### GRILL

Grilling knows no season. Our founder's legacy is rekindled as we bring grilling back indoors. Harness 16,000 BTUs of searing, even heat coursing beneath cast iron grates.

#### CHROME-INFUSED GRIDDLE

Cast off porous, superficially plated options. Go deeper. Infused with chrome, our griddle cleans up well after heavy usage. Underneath, a serpentine element powers our best griddle preheat. With a 1,320-watt element for even, precise heat, chrome lets you cook fast and prevents heat from lingering too long in your kitchen.

## DUAL-STACKED POWER BURNERS

Two stacked, symmetrical flames bloom and retreat at your inclination, offering total control over heat levels. High-heat searing and wok cooking. Low, slow simmer and melt. Infinite intermediate settings satisfy every appetite.

### HALO-EFFECT KNOBS

A halo of luminary LEDs glows softly when the burner is lit or the oven is on.