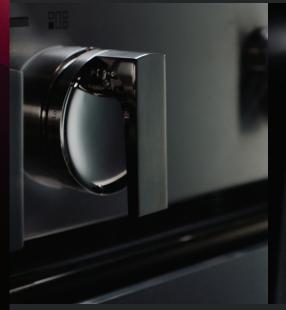

#### SCULPTED DETAILS

Touchable textures. Knobs with secrets to be discovered. Details that intrigue from across the room, compelling you to draw near and trace the fluid curves.

#### ALLURING HANDLES

The reflective handles are supple, engaging the senses with inscribed lace that flows in and out of view—daring you to indulge.

### HALO-EFFECT KNOBS

A halo of luminary LEDs glows softly when the burner is lit or the oven is on.