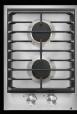

## DUAL-STACKED POWER BURNERS

Two stacked, symmetrical flames bloom and retreat at your inclination, offering total control over heat levels. High-heat searing and wok cooking. Low, slow simmer and melt. Infinite intermediate settings satisfy every appetite.

### HALO-EFFECT KNOBS

A halo of luminary LEDs glows softly when the burner is lit or the oven is on.