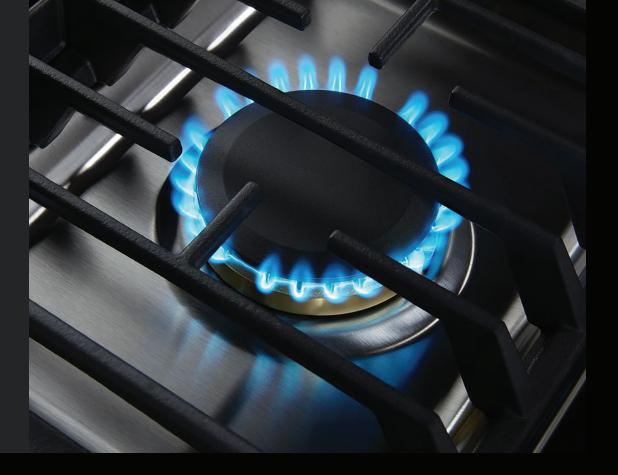

#### GRILL

Grilling knows no season. Our founder's legacy is rekindled as we bring grilling back indoors. Harness 16,000 BTUs of searing, even heat coursing beneath cast iron grates.

## DUAL-STACKED POWER BURNERS

Two stacked, symmetrical flames bloom and retreat at your inclination, offering total control over heat levels. High-heat searing and wok cooking. Low, slow simmer and melt. Infinite intermediate settings satisfy every appetite.

### HALO-EFFECT KNOBS

A halo of luminary LEDs glows softly when the burner is lit or the oven is on.