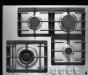

## PROFESSIONAL-STYLE **GAS RANGES**

**MODEL#** 

**Number of Burners** 

BTUs (Natural Gas): Left Front

**Centre Front** 

Centre Rear

**Right Front** 

Right Rear

Left Rear

27-11/16" (70.3 cm)

27-11/16" (70.3 cm)

27-11/16" (70.3 cm)

|                                                              | 36"                 | 36"                 | 36"                 | 30"                 |  |  |  |  |
|--------------------------------------------------------------|---------------------|---------------------|---------------------|---------------------|--|--|--|--|
| MODEL #                                                      | JGRP636HM           | JGRP536HM           | JGRP436HM           | JGRP430HM           |  |  |  |  |
| COOKING SURFACE FEATURES                                     |                     |                     |                     |                     |  |  |  |  |
| Number of Burners                                            | 4                   | 4                   | 6                   | 4                   |  |  |  |  |
| Dual Stacked Burners                                         | •                   | •                   | •                   | •                   |  |  |  |  |
| BTUs (Natural Gas):                                          |                     |                     |                     |                     |  |  |  |  |
| Left Front                                                   | 20,000              | 20,000              | 20,000              | 20,000              |  |  |  |  |
| Left Rear                                                    | 18,000              | 18,000              | 18,000              | 18,000              |  |  |  |  |
| Centre Front                                                 | -                   | _                   | 20,000              | _                   |  |  |  |  |
| Centre Rear                                                  | -                   | -                   | 9,000               | _                   |  |  |  |  |
| Right Front                                                  | 20,000              | 20,000              | 20,000              | 20,000              |  |  |  |  |
| Right Rear                                                   | 9,000               | 9,000               | 18,000              | 9,000               |  |  |  |  |
| Chrome Infused Griddle (1,320 Watts)                         | -                   | •                   | _                   | _                   |  |  |  |  |
| Grill (16,000 BTUs)                                          | •                   | _                   | _                   | _                   |  |  |  |  |
| Electronic Ignition and<br>Flame-Sensing™ Re-ignition System |                     |                     |                     | •                   |  |  |  |  |
| OVEN FEATURES                                                |                     |                     |                     |                     |  |  |  |  |
| Primary Oven Capacity (cu. ft.)                              | 5.1                 | 5.1                 | 5.1                 | 4.1                 |  |  |  |  |
| Dual-Fan True Convection (Primary Oven Only)                 | •                   | •                   | •                   | •                   |  |  |  |  |
| Secondary Oven Capacity (cu. ft.)                            | _                   | -                   | -                   | _                   |  |  |  |  |
| Cinematic Lighting                                           | •                   | •                   | •                   | •                   |  |  |  |  |
| Flat Tine Racks                                              | •                   | •                   | •                   | •                   |  |  |  |  |
| Three Glide Racks                                            | •                   | •                   | •                   | •                   |  |  |  |  |
| OVEN CONNECTIVITY                                            |                     |                     |                     |                     |  |  |  |  |
| WiFi Connectivity & App                                      | •                   | •                   | •                   | •                   |  |  |  |  |
| Remote Access                                                | •                   | •                   | •                   | •                   |  |  |  |  |
| Culinary Centre                                              | •                   | •                   | •                   | •                   |  |  |  |  |
| Voice Activation                                             | •                   | •                   | •                   | •                   |  |  |  |  |
| DESIGN FEATURES                                              |                     |                     |                     |                     |  |  |  |  |
| Cast Iron Grates                                             | •                   | •                   | •                   | •                   |  |  |  |  |
| Halo-Effect LED Knobs                                        | •                   | •                   | •                   | •                   |  |  |  |  |
| OPTIONAL ACCESSORIES                                         |                     |                     |                     |                     |  |  |  |  |
| Stainless Steel Backsplash with Two Shelves                  | W10285448           | W10285448           | W10285448           | W10285447           |  |  |  |  |
| Brass Burner Caps, Kit of 4                                  | W11323014           | W11323014           | W11323014           | W11323014           |  |  |  |  |
| PRODUCT DIMENSIONS                                           |                     |                     |                     |                     |  |  |  |  |
| Width                                                        | 35-7/8" (91.1 cm)   | 35-7/8" (91.1 cm)   | 35-7/8" (91.1 cm)   | 29-7/8" (75.9 cm)   |  |  |  |  |
| Height                                                       | 37-5/16" (94.8 cm)  | 37-5/16" (94.8 cm)  | 37-5/16" (94.8 cm)  | 37-5/16" (94.8 cm)  |  |  |  |  |
| Depth                                                        | 27-11/16" (70.3 cm) | 27-11/16" (70.3 cm) | 27-11/16" (70.3 cm) | 27-11/16" (70.3 cm) |  |  |  |  |