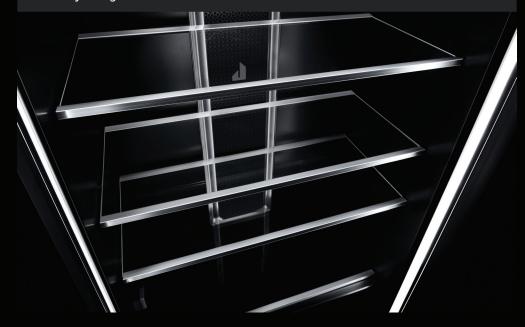

## DARING OBSIDIAN INTERIOR

Illuminated by over 650 LEDs, this dark finish erupts with reflective, high-contrast style. Reject the unfeeling, lifeless vessel of harsh steel. Let fine foods emerge like vibrant art, begging to be devoured.