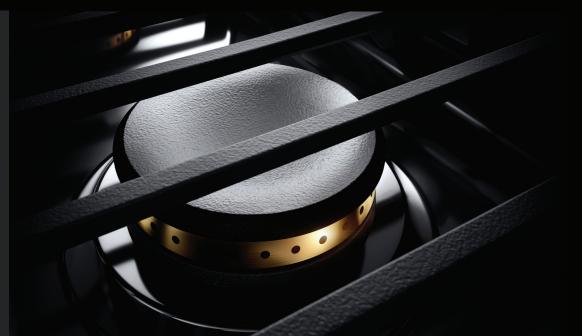

## DUAL-STACKED POWER BURNERS

Two stacked, symmetrical flames bloom and retreat at your inclination, offering total control over heat levels. High-heat searing and wok cooking. Low, slow simmer and melt. Infinite intermediate settings satisfy every appetite.

### HALO-EFFECT KNOBS

A halo of luminary LEDs glows softly when the burner is lit or the oven is on.