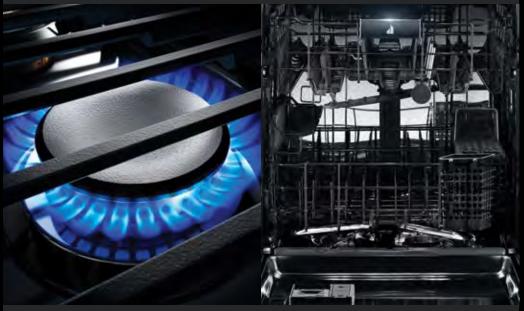

## DUAL-STACKED POWER BURNERS

Two stacked, symmetrical flames bloom and retreat at your inclination, offering total control over heat levels. High-heat searing and wok cooking. Low, slow simmer and melt. Infinite intermediate settings satisfy every appetite.

#### GRILL

Grilling knows no season. Our founder's legacy is rekindled as we bring grilling back indoors. Harness 16,000 BTUs of searing, even heat coursing beneath cast iron grates.