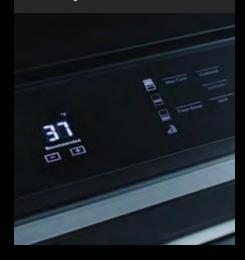

#### TRUE CONTROL

Preheat. Check cooking status.

Personalize settings. Connect to WiFi
for real-time notifications and control
your appliance from anywhere.

Tap and swipe on both iOS and
Android devices.\*

#### CULINARY INTELLIGENCE

With step-by-step support, savour the full culinary experience backed by customized algorithms, featuring full-colour food photography, doneness levels, pan types and menu-specific tips. My Creations enables you to curate recipe presets at will. Bake for 30 minutes, broil for 4 and keep dishes warm until you're ready to dine—all without lifting a finger.\*

#### 7-INCH FULL-COLOUR LCD DISPLAY

Visually vibrant. This highly-interactive, full-colour display is packed with dynamic features that allow you to navigate effortlessly through settings and the JennAir® Culinary Centre.