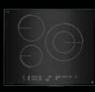

#### GAS COOKTOPS

A bold look. Commercial-style details. Powerful burners.
Offering precise heat control, ideal for many cooking techniques.

## GAS COOKTOPS

|                                                                    |                        | *****                     | NS 4 9 8                  | mil fire are see and fire | *****                     | TAR & EE                  |
|--------------------------------------------------------------------|------------------------|---------------------------|---------------------------|---------------------------|---------------------------|---------------------------|
|                                                                    | 36"                    | 36"                       | 36"                       | 30"                       | 30"                       | 30"                       |
| MODEL #                                                            | JGC7636B               | JGC2536E                  | JGC3536G                  | JGC7530B                  | JGC2530E                  | JGC3530G                  |
| COOKING SURFACE FEATURES                                           |                        |                           |                           |                           |                           |                           |
| Number of Burners                                                  | 6                      | 5                         | 5                         | 5                         | 5                         | 5                         |
| Brass Burners                                                      | •                      | _                         | •                         | •                         | _                         | •                         |
| BTUs (Natural Gas):                                                |                        |                           |                           |                           |                           |                           |
| Left Front / Left Rear                                             | 18,000 / 15,000        | 9,000 / 12,000            | 12,000 / 15,000           | 18,000 / 12,000           | 9,000 / 12,000            | 12,000 / 12,000           |
| Centre Front / Centre Rear                                         | 15,000 / 15,000        | - / 18,000 (Dual Stacked) | – / 20,000 (Dual Stacked) | <b>- / 15,000</b>         | - / 18,000 (Dual Stacked) | - / 20,000 (Dual Stacked) |
| Right Front / Right Rear                                           | 9,000 / 6,000 (Simmer) | 6,000 (Simmer) / 12,000   | 12,000 / 6,000 (Simmer)   | 9,000 / 6,000 (Simmer)    | 6,000 (Simmer) / 12,000   | 9,000 / 6,000 (Simmer)    |
| Single Point Electronic Ignition<br>and Flame-Sensing™ Re-Ignition | •                      |                           |                           |                           |                           | •                         |
| DESIGN FEATURES                                                    |                        |                           |                           |                           |                           |                           |
| White LED Backlit Knob                                             | •                      | _                         | •                         | •                         | _                         | •                         |
| Low Profile Design                                                 | •                      | _                         | •                         | •                         | _                         | •                         |
| Gas-on-Glass Design                                                | _                      | •                         | _                         | _                         | •                         | _                         |
| Colours Available                                                  | S/P                    | В                         | S                         | S / P                     | В                         | S                         |
| Can be Paired with Modular Cooktops                                | _                      | _                         | • (Stainless Trim Only)   | _                         | _                         | • (Stainless Trim Only)   |
| PRODUCT DIMENSIONS                                                 |                        |                           |                           |                           |                           |                           |
| Width                                                              | 36" (91.4 cm)          | 36" (91.4 cm)             | 36" (91.4 cm)             | 30" (76.2 cm)             | 30" (76.2 cm)             | 30" (76.2 cm)             |
| Height                                                             | 5-1/4" (13.3 cm)       | 4-3/16" (10.6 cm)         | 4-3/16" (10.6 cm)         | 5-1/4" (13.3 cm)          | 4-3/16" (10.6 cm)         | 4-3/16" (10.6 cm)         |
| Depth                                                              | 21" (53.3 cm)          | 21" (53.3 cm)             | 21" (53.3 cm)             | 21" (53.3 cm)             | 21" (53.3 cm)             | 21" (53.3 cm)             |