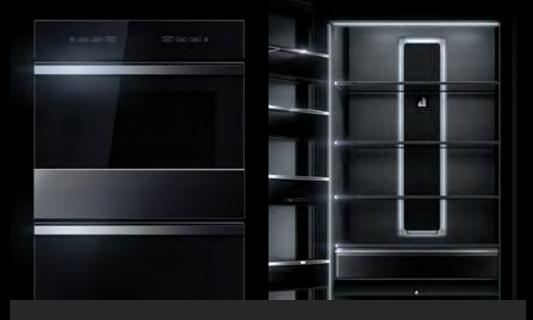

### MINIMALIST SILHOUETTES

An endless expanse of dark glass awaits, veiling the face of the appliance from shadowed edge to edge.

## DARING OBSIDIAN INTERIOR

Illuminated by over 650 LEDs, this dark finish erupts with reflective, high-contrast style. Reject the unfeeling, lifeless vessel of harsh steel. Let fine foods emerge like vibrant art, begging to be devoured.

## IRRESISTIBLE INTERIOR

Captivation cloaked in black. Beyond a dark glass expanse, cinematic lighting illuminates smooth glide racks, flat tines, and an enticing jet black interior.