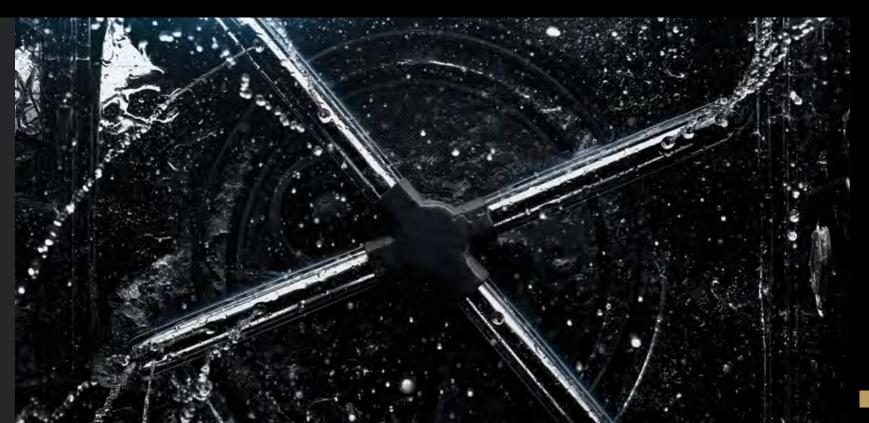

## M O D U L A R C O O K T O P S

Design your own destiny.
Gas. Induction. Wok. Griddle.
Downdraft or updraft ventilation.
Pair any module with select gas
and induction cooktops.