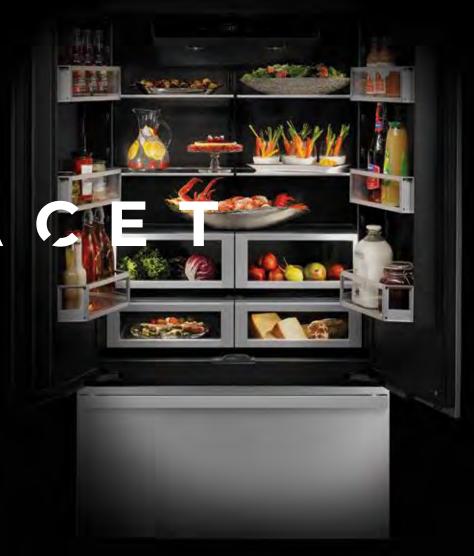

## DARING OBSIDIAN INTERIOR

Illuminated by over 650 LEDs, this dark finish erupts with reflective, high-contrast style. Reject the unfeeling, lifeless vessel of harsh steel. Let fine foods emerge like vibrant art, begging to be devoured.

## IRRESISTIBLE INTERIOR

Captivation cloaked in black. Beyond a dark glass expanse, cinematic lighting illuminates smooth glide racks, flat tines, and an enticing jet black interior.