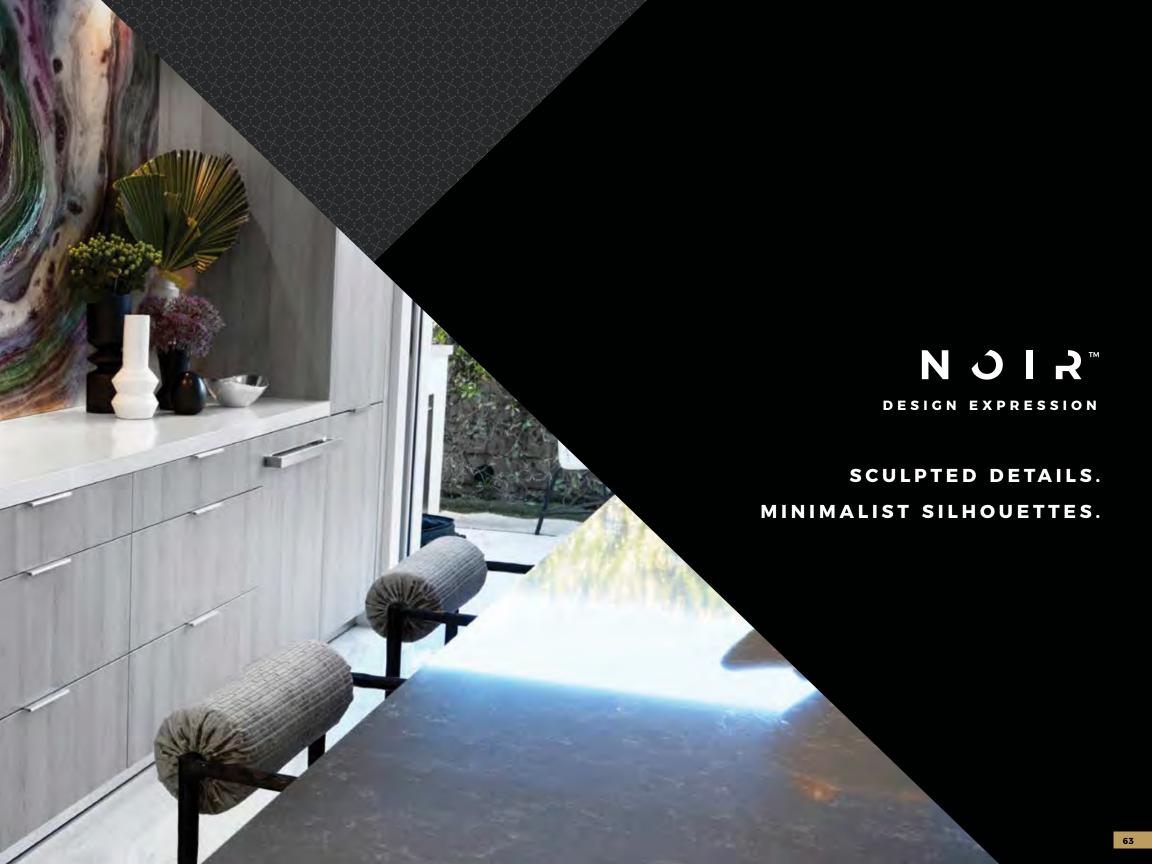

## NOIR

NOIR™ Design Expression rejects dated ideas of beauty. Striking, geometric silhouettes adorned with luxe mirrored accents. Strength arises from structured angles and lace patterns. Here, we aren't defined by what others expect of us. Grab hold—rule the dark.

#### SCULPTED DETAILS

Touchable textures. Knobs with secrets to be discovered. Details that intrigue from across the room, compelling you to draw near and trace the fluid curves.

### MINIMALIST SILHOUETTES

An endless expanse of dark glass awaits, veiling the face of the appliance from shadowed edge to edge.