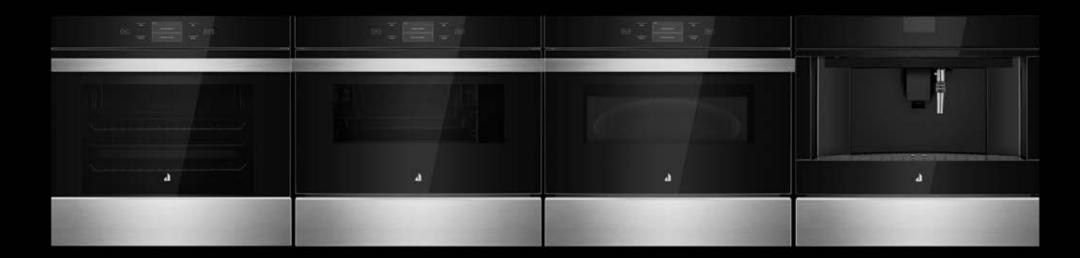

## **WALL OVENS**

|                                                               | DOUBLE WALL OVENS  |                    |                    |  |  |
|---------------------------------------------------------------|--------------------|--------------------|--------------------|--|--|
|                                                               | 30"                | 30"                | 27"                |  |  |
| MODEL #                                                       | JJW3830LM          | JJW2830LM          | JJW2827LM          |  |  |
| OVEN FEATURES                                                 |                    |                    |                    |  |  |
| Oven Capacity (each oven, cu. ft.)                            | 5 (.14 cu. m)      | 5 (.14 cu. m)      | 4.3 (.12 cu. m)    |  |  |
| V2™ Vertical Dual-Fan Convection System                       | •                  | _                  | _                  |  |  |
| 2-Speed MultiMode® Convection System                          | _                  | •                  | •                  |  |  |
| Broil Element Output (Watts)                                  | 4,000              | 4,000              | 4,000              |  |  |
| Convection Element(s) Output (Watts)                          | 6,800 Total        | 3,200              | 3,200              |  |  |
| Temperature Probe                                             | •                  | •                  | •                  |  |  |
| Cinematic Lighting                                            | •                  | •                  | •                  |  |  |
| Chef's Light                                                  | •                  | -                  | _                  |  |  |
| Flat Tine Racks                                               | •                  | •                  | •                  |  |  |
| Number of Glide Rack                                          | 2                  | 1                  | 1                  |  |  |
| CONTROL FEATURES                                              |                    |                    |                    |  |  |
| 7" (17.8 cm) Full-Colour Touch-Anywhere<br>LCD Display        |                    | -                  | -                  |  |  |
| 4.3" (10.9 cm) Full-Colour Menu-Driven<br>LCD Display         | -                  |                    |                    |  |  |
| Culinary Centre                                               | •                  | -                  | -                  |  |  |
| OVEN CONNECTIVITY                                             |                    |                    |                    |  |  |
| WiFi Connectivity & App                                       | •                  | -                  | _                  |  |  |
| Remote Access<br>(Culinary Centre, Monitoring, Notifications) |                    | -                  | -                  |  |  |
| Voice Activation†                                             | •                  | -                  | -                  |  |  |
| DESIGN FEATURES                                               |                    |                    |                    |  |  |
| Flush Installation Included                                   | •                  | •                  | •                  |  |  |
| Smooth Close Door                                             | •                  | •                  |                    |  |  |
| OPTIONAL ACCESSORIES                                          |                    |                    |                    |  |  |
| Additional Glide Rack                                         | W11256305          | W11256305          | W11256306          |  |  |
| PRODUCT DIMENSIONS                                            |                    |                    |                    |  |  |
| Width                                                         | 30" (76.2 cm)      | 30" (76.2 cm)      | 27" (68.6 cm)      |  |  |
| Height                                                        | 52-3/8" (133 cm)   | 52-3/8" (133 cm)   | 52-3/8" (133 cm)   |  |  |
| Depth                                                         | 25-5/16" (64.3 cm) | 25-5/16" (64.3 cm) | 25-5/16" (64.3 cm) |  |  |

## **WALL OVENS**

|                                                       | COMBINATION MICROWAVE/WALL OVENS |                    |  |  |  |
|-------------------------------------------------------|----------------------------------|--------------------|--|--|--|
|                                                       |                                  |                    |  |  |  |
|                                                       | 30"                              | 27"                |  |  |  |
| MODEL #                                               | JMW2430LM                        | JMW2427LM          |  |  |  |
| CONVECTION MICROWAVE OVEN FEATURES                    |                                  |                    |  |  |  |
| Microwave Capacity (cu. ft.)                          | 1.4 (.04 cu. m)                  | 1.4 (.04 cu. m)    |  |  |  |
| Power Output (Watts)                                  | 900                              | 900                |  |  |  |
| Stainless Steel Interior                              | •                                | •                  |  |  |  |
| Broil Element Output (Watts)                          | 1,600                            | 1,600              |  |  |  |
| Convection Element Output (Watts)                     | 1,200                            | 1,200              |  |  |  |
| Speed Cook                                            | •                                | •                  |  |  |  |
| OVEN FEATURES                                         |                                  |                    |  |  |  |
| Oven Capacity (cu. ft.)                               | 5.0 (.14 cu. m)                  | 4.3 (.12 cu. m)    |  |  |  |
| 2-Speed MultiMode® Convection System                  | •                                | •                  |  |  |  |
| 8-Pass Reflective Broil Element Output (Watts)        | 4,000                            | 4,000              |  |  |  |
| 12-Pass Convection Element(s) Output (Watts)          | 3,200                            | 3,200              |  |  |  |
| Cinematic Lighting                                    | •                                | •                  |  |  |  |
| Temperature Probe                                     | •                                | •                  |  |  |  |
| Flat Tine Racks                                       | •                                | •                  |  |  |  |
| Number of Glide Racks                                 | 1                                | 1                  |  |  |  |
| CONTROL FEATURES                                      |                                  |                    |  |  |  |
| 4.3" (10.9 cm) Full Colour<br>Menu-Driven LCD Display |                                  | •                  |  |  |  |
| DESIGN FEATURES                                       |                                  |                    |  |  |  |
| Flush Installation Included                           | •                                | •                  |  |  |  |
| Smooth Close Door                                     | •                                | •                  |  |  |  |
| OPTIONAL ACCESSORIES                                  |                                  |                    |  |  |  |
| Additional Glide Rack                                 | W11256305                        | W11256306          |  |  |  |
| PRODUCT DIMENSIONS                                    |                                  |                    |  |  |  |
| Width                                                 | 30" (76.2 cm)                    | 27" (68.6 cm)      |  |  |  |
| Height                                                | 43-3/4" (111.2 cm)               | 43-3/4" (111.2 cm) |  |  |  |
| Depth                                                 | 25-5/16" (64.3 cm)               | 25-5/16" (64.3 cm) |  |  |  |
|                                                       |                                  |                    |  |  |  |

## BUILT-IN MICROWAVES

|                             | MI                  | CROWAVE SPEED OVE | MICROWAV           | MICROWAVE DRAWERS   |                     |  |
|-----------------------------|---------------------|-------------------|--------------------|---------------------|---------------------|--|
|                             | 30"                 | 27"               | 24"                | 30"                 | 24"                 |  |
| MODEL #                     | JMC2430LM           | JMC2427LM         | JMC6224HM          | JMDFS30HM           | JMDFS24HM           |  |
| MICROWAVE OVEN FEATUR       | RES                 |                   |                    |                     |                     |  |
| Oven Capacity (cu. ft.)     | 1.4 (.04 cu. m)     | 1.4 (.04 cu. m)   | 1.4 (.04 cu. m)    | 1.2 (.03 cu. m)     | 1.2 (.03 cu. m)     |  |
| Power Output (Watts):       |                     |                   |                    |                     |                     |  |
| Microwave                   | 900                 | 900               | 900                | 950                 | 950                 |  |
| Convection Element          | 1,200               | 1,200             | 1,100              | _                   | _                   |  |
| Grill Element               | 1,600               | 1,600             | 1,600              | _                   | _                   |  |
| Power Levels                | 10                  | 10                | 7                  | 11                  | 11                  |  |
| Speed Cook                  | •                   | •                 | •                  | _                   | _                   |  |
| Convection Cooking          | •                   | •                 | •                  | _                   | _                   |  |
| CONTROL FEATURES            |                     |                   |                    |                     |                     |  |
| Full-Colour LCD Display     | 4.3" (10.9 cm)      | 4.3" (10.9 cm)    | 3.5" (8.8 cm)      | _                   | -                   |  |
| Menu-Driven LCD Display     | -                   | _                 | _                  | •                   | •                   |  |
| DESIGN FEATURES             |                     |                   |                    |                     |                     |  |
| Flush Installation Included | •                   | •                 | •                  | •                   | •                   |  |
| Drop-Down Door              | •                   | •                 | •                  | _                   | _                   |  |
| Drawer Design               | -                   | _                 | _                  | •                   | •                   |  |
| Under Counter Installation  | •                   | •                 | •                  | •                   | •                   |  |
| OVEN CONNECTIVITY           |                     |                   |                    |                     |                     |  |
| Wifi Connectivity & App     | -                   | -                 | •                  | _                   | _                   |  |
| Remote Access               | -                   | -                 | •                  | _                   | _                   |  |
| Voice Activation†           | -                   | _                 | •                  | _                   | _                   |  |
| PRODUCT DIMENSIONS          |                     |                   |                    |                     |                     |  |
| Width                       | 29-3/4" (75.6 cm)   | 26-3/4" (68 cm)   | 23-7/16" (59.5 cm) | 29-15/16" (76 cm)   | 23-7/8" (60.6 cm)   |  |
| Height                      | 19-7/8" (50.5 cm)   | 19-7/8" (50.5 cm) | 18-5/16" (46.5 cm) | 16" (40.6 cm)       | 16" (40.6 cm)       |  |
| Depth                       | 22-11/16" (57.7 cm) | 22-5/8" (57.5 cm) | 21-7/8" (55.6 cm)  | 23-11/16" (60.1 cm) | 23-11/16" (60.1 cm) |  |

## BUILT-IN ESPRESSO MACHINE

|                                                | BUILT-IN            |
|------------------------------------------------|---------------------|
|                                                | 24"                 |
| MODEL #                                        | ЈЈВ6424НМ           |
| ESPRESSO MACHINE FEATURES                      |                     |
| Water Tank Capacity                            | 2.4 Litre           |
| Cups at a Time                                 | 2                   |
| Whole-Bean Coffee Grinder                      | •                   |
| Frothing System with Integrated Milk Container | •                   |
| Cappuccino Option                              | •                   |
| Customizable Strength and Size                 | •                   |
| Auto-Start Mode                                | •                   |
| Auto-Off Mode                                  | •                   |
| Descaling Mode                                 | •                   |
| Temperature Customization                      | •                   |
| Hot Water Dispenser                            | •                   |
| Concealed Storage                              | •                   |
| DESIGN FEATURES                                |                     |
| Flush-To-Cabinet Installation                  | •                   |
| Electrical Requirements                        | 120v                |
| Capacitive Touch Controls                      | •                   |
| 3.5-Inch Full-Colour LCD Display               | •                   |
| PRODUCT DIMENSIONS                             |                     |
| Width                                          | 23-1/2" (59.7 cm)   |
| Height                                         | 17-15/16" (45.5 cm) |
| Depth                                          | 19-11/16" (50 cm)   |