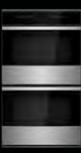

## IRRESISTIBLE INTERIOR

Captivation cloaked in black. Beyond a dark glass expanse, cinematic lighting illuminates smooth glide racks, flat tines, and an enticing jet black interior.

## **WALL OVENS**

|                                                               | DOUBLE WALL OVENS  |                    |                    |  |  |
|---------------------------------------------------------------|--------------------|--------------------|--------------------|--|--|
|                                                               | 30"                | 30"                | 27"                |  |  |
| MODEL #                                                       | JJW3830LM          | JJW2830LM          | JJW2827LM          |  |  |
| OVEN FEATURES                                                 |                    |                    |                    |  |  |
| Oven Capacity (each oven, cu. ft.)                            | 5 (.14 cu. m)      | 5 (.14 cu. m)      | 4.3 (.12 cu. m)    |  |  |
| V2™ Vertical Dual-Fan Convection System                       | •                  | _                  | _                  |  |  |
| 2-Speed MultiMode® Convection System                          | _                  | •                  | •                  |  |  |
| Broil Element Output (Watts)                                  | 4,000              | 4,000              | 4,000              |  |  |
| Convection Element(s) Output (Watts)                          | 6,800 Total        | 3,200              | 3,200              |  |  |
| Temperature Probe                                             | •                  | •                  | •                  |  |  |
| Cinematic Lighting                                            | •                  | •                  | •                  |  |  |
| Chef's Light                                                  | •                  | -                  | _                  |  |  |
| Flat Tine Racks                                               | •                  | •                  | •                  |  |  |
| Number of Glide Rack                                          | 2                  | 1                  | 1                  |  |  |
| CONTROL FEATURES                                              |                    |                    |                    |  |  |
| 7" (17.8 cm) Full-Colour Touch-Anywhere<br>LCD Display        |                    | -                  | -                  |  |  |
| 4.3" (10.9 cm) Full-Colour Menu-Driven<br>LCD Display         | -                  |                    |                    |  |  |
| Culinary Centre                                               | •                  | -                  | -                  |  |  |
| OVEN CONNECTIVITY                                             |                    |                    |                    |  |  |
| WiFi Connectivity & App                                       | •                  | -                  | _                  |  |  |
| Remote Access<br>(Culinary Centre, Monitoring, Notifications) |                    | -                  | -                  |  |  |
| Voice Activation†                                             | •                  | -                  | -                  |  |  |
| DESIGN FEATURES                                               |                    |                    |                    |  |  |
| Flush Installation Included                                   | •                  | •                  | •                  |  |  |
| Smooth Close Door                                             | •                  | •                  |                    |  |  |
| OPTIONAL ACCESSORIES                                          |                    |                    |                    |  |  |
| Additional Glide Rack                                         | W11256305          | W11256305          | W11256306          |  |  |
| PRODUCT DIMENSIONS                                            |                    |                    |                    |  |  |
| Width                                                         | 30" (76.2 cm)      | 30" (76.2 cm)      | 27" (68.6 cm)      |  |  |
| Height                                                        | 52-3/8" (133 cm)   | 52-3/8" (133 cm)   | 52-3/8" (133 cm)   |  |  |
| Depth                                                         | 25-5/16" (64.3 cm) | 25-5/16" (64.3 cm) | 25-5/16" (64.3 cm) |  |  |