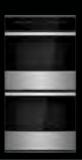

## IRRESISTIBLE INTERIOR

Captivation cloaked in black. Beyond a dark glass expanse, cinematic lighting illuminates smooth glide racks, flat tines, and an enticing jet black interior.

## **WALL OVENS**

|                                                               | DOUBLE WALL OVENS  |                    |                    |  |  |
|---------------------------------------------------------------|--------------------|--------------------|--------------------|--|--|
|                                                               | 30"                | 30"                | 27"                |  |  |
| MODEL #                                                       | JJW3830LM          | JJW2830LM          | JJW2827LM          |  |  |
| OVEN FEATURES                                                 |                    |                    |                    |  |  |
| Oven Capacity (each oven, cu. ft.)                            | 5 (.14 cu. m)      | 5 (.14 cu. m)      | 4.3 (.12 cu. m)    |  |  |
| V2™ Vertical Dual-Fan Convection System                       | •                  | _                  | _                  |  |  |
| 2-Speed MultiMode® Convection System                          | _                  | •                  | •                  |  |  |
| Broil Element Output (Watts)                                  | 4,000              | 4,000              | 4,000              |  |  |
| Convection Element(s) Output (Watts)                          | 6,800 Total        | 3,200              | 3,200              |  |  |
| Temperature Probe                                             | •                  | •                  | •                  |  |  |
| Cinematic Lighting                                            | •                  | •                  | •                  |  |  |
| Chef's Light                                                  | •                  | -                  | _                  |  |  |
| Flat Tine Racks                                               | •                  | •                  | •                  |  |  |
| Number of Glide Rack                                          | 2                  | 1                  | 1                  |  |  |
| CONTROL FEATURES                                              |                    |                    |                    |  |  |
| 7" (17.8 cm) Full-Colour Touch-Anywhere<br>LCD Display        |                    | -                  | -                  |  |  |
| 4.3" (10.9 cm) Full-Colour Menu-Driven<br>LCD Display         | -                  |                    |                    |  |  |
| Culinary Centre                                               | •                  | -                  | -                  |  |  |
| OVEN CONNECTIVITY                                             |                    |                    |                    |  |  |
| WiFi Connectivity & App                                       | •                  | -                  | _                  |  |  |
| Remote Access<br>(Culinary Centre, Monitoring, Notifications) |                    | -                  | -                  |  |  |
| Voice Activation†                                             | •                  | -                  | -                  |  |  |
| DESIGN FEATURES                                               |                    |                    |                    |  |  |
| Flush Installation Included                                   | •                  | •                  | •                  |  |  |
| Smooth Close Door                                             | •                  | •                  |                    |  |  |
| OPTIONAL ACCESSORIES                                          |                    |                    |                    |  |  |
| Additional Glide Rack                                         | W11256305          | W11256305          | W11256306          |  |  |
| PRODUCT DIMENSIONS                                            |                    |                    |                    |  |  |
| Width                                                         | 30" (76.2 cm)      | 30" (76.2 cm)      | 27" (68.6 cm)      |  |  |
| Height                                                        | 52-3/8" (133 cm)   | 52-3/8" (133 cm)   | 52-3/8" (133 cm)   |  |  |
| Depth                                                         | 25-5/16" (64.3 cm) | 25-5/16" (64.3 cm) | 25-5/16" (64.3 cm) |  |  |