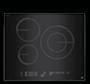

## GAS COOKTOPS

|                                                                    |                        | *****                     | NS 4 9 8                  | mil fire are see and fire | *****                     | TAR & EE                  |
|--------------------------------------------------------------------|------------------------|---------------------------|---------------------------|---------------------------|---------------------------|---------------------------|
|                                                                    | 36"                    | 36"                       | 36"                       | 30"                       | 30"                       | 30"                       |
| MODEL #                                                            | JGC7636B               | JGC2536E                  | JGC3536G                  | JGC7530B                  | JGC2530E                  | JGC3530G                  |
| COOKING SURFACE FEATURES                                           |                        |                           |                           |                           |                           |                           |
| Number of Burners                                                  | 6                      | 5                         | 5                         | 5                         | 5                         | 5                         |
| Brass Burners                                                      | •                      | _                         | •                         | •                         | _                         | •                         |
| BTUs (Natural Gas):                                                |                        |                           |                           |                           |                           |                           |
| Left Front / Left Rear                                             | 18,000 / 15,000        | 9,000 / 12,000            | 12,000 / 15,000           | 18,000 / 12,000           | 9,000 / 12,000            | 12,000 / 12,000           |
| Centre Front / Centre Rear                                         | 15,000 / 15,000        | - / 18,000 (Dual Stacked) | – / 20,000 (Dual Stacked) | <b>- / 15,000</b>         | - / 18,000 (Dual Stacked) | - / 20,000 (Dual Stacked) |
| Right Front / Right Rear                                           | 9,000 / 6,000 (Simmer) | 6,000 (Simmer) / 12,000   | 12,000 / 6,000 (Simmer)   | 9,000 / 6,000 (Simmer)    | 6,000 (Simmer) / 12,000   | 9,000 / 6,000 (Simmer)    |
| Single Point Electronic Ignition<br>and Flame-Sensing™ Re-Ignition | •                      |                           |                           |                           |                           | •                         |
| DESIGN FEATURES                                                    |                        |                           |                           |                           |                           |                           |
| White LED Backlit Knob                                             | •                      | _                         | •                         | •                         | _                         | •                         |
| Low Profile Design                                                 | •                      | _                         | •                         | •                         | _                         | •                         |
| Gas-on-Glass Design                                                | _                      | •                         | _                         | _                         | •                         | _                         |
| Colours Available                                                  | S/P                    | В                         | S                         | S / P                     | В                         | S                         |
| Can be Paired with Modular Cooktops                                | _                      | _                         | • (Stainless Trim Only)   | _                         | _                         | • (Stainless Trim Only)   |
| PRODUCT DIMENSIONS                                                 |                        |                           |                           |                           |                           |                           |
| Width                                                              | 36" (91.4 cm)          | 36" (91.4 cm)             | 36" (91.4 cm)             | 30" (76.2 cm)             | 30" (76.2 cm)             | 30" (76.2 cm)             |
| Height                                                             | 5-1/4" (13.3 cm)       | 4-3/16" (10.6 cm)         | 4-3/16" (10.6 cm)         | 5-1/4" (13.3 cm)          | 4-3/16" (10.6 cm)         | 4-3/16" (10.6 cm)         |
| Depth                                                              | 21" (53.3 cm)          | 21" (53.3 cm)             | 21" (53.3 cm)             | 21" (53.3 cm)             | 21" (53.3 cm)             | 21" (53.3 cm)             |