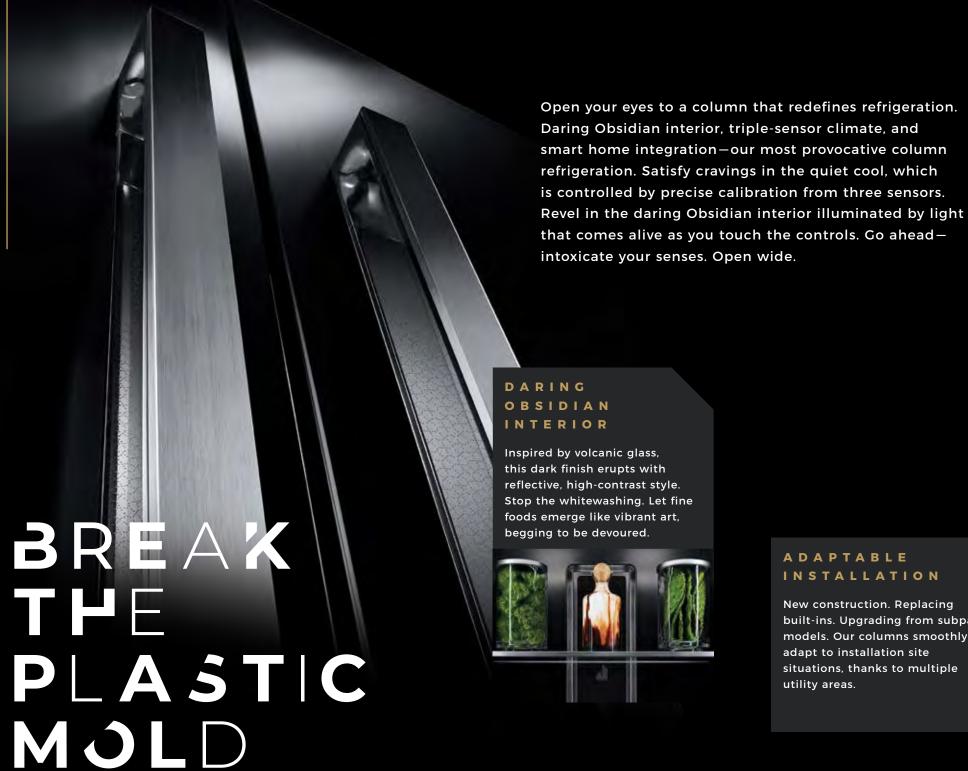

## DARING OBSIDIAN INTERIOR

Illuminated by over 650 LEDs, this dark finish erupts with reflective, high-contrast style. Reject the unfeeling, lifeless vessel of harsh steel. Let fine foods emerge like vibrant art, begging to be devoured.

## IRRESISTIBLE INTERIOR

Captivation cloaked in black. Beyond a dark glass expanse, cinematic lighting illuminates smooth glide racks, flat tines, and an enticing jet black interior.