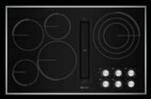

## ELECTRIC COOKTOPS

|                                                                 | 36"                                                                                | 36"                                                                                | 30"                                                                                | 30"                                                                                | 24"                                                            |  |
|-----------------------------------------------------------------|------------------------------------------------------------------------------------|------------------------------------------------------------------------------------|------------------------------------------------------------------------------------|------------------------------------------------------------------------------------|----------------------------------------------------------------|--|
| MODEL #                                                         | ЈЕС3536Н                                                                           | JEC4536K<br>COMING FALL 2022                                                       | JEC3430H                                                                           | JEC4430K<br>COMING FALL 2022                                                       | COMING FALL 2022                                               |  |
| COOKING SURFACE FEATURES                                        |                                                                                    |                                                                                    |                                                                                    |                                                                                    |                                                                |  |
| Number of Radiant Elements                                      | 5                                                                                  | 5                                                                                  | 4                                                                                  | 4                                                                                  | 4                                                              |  |
| Element Size and Wattage:                                       |                                                                                    |                                                                                    |                                                                                    |                                                                                    |                                                                |  |
| Left Front                                                      | 6" (15.24 cm) - 1,300 W                                                            | Dual-Choice™ Element:<br>10/6" (25.4/15.24 cm) -<br>3,000/1,900 W                  | 6" (15.24 cm) - 1,300 W                                                            | Triple-Choice™ Element:<br>12/9/6" (30.48/22.86/15.24 cm)<br>- 4,500/3,000/1,500 W | 6" (15.24 cm) - 1,200 W                                        |  |
| Left Rear                                                       | Triple-Choice™ Element:<br>12/9/6" (30.48/22.86/15.24 cm)<br>- 3,000/2,200/1,100 W | 6" (15.24 cm) - 1,200 W                                                            | Dual-Choice™ Element:<br>10/6" (25.4/15.24 cm)<br>- 3,000/1,900 W                  | 6" (15.24 cm) - 1,300 W                                                            | 8" (20.32 cm) - 1,800 W                                        |  |
| Centre Rear                                                     | Dual-Choice™ Element:<br>9/6" (22.86/15.24 cm)<br>- 2,000/1,000 W                  | Triple-Choice™ Element:<br>12/9/6" (30.48/22.86/15.24 cm)<br>- 4,500/3,000/1,500 W | -                                                                                  | Dual-Choice™ Element:<br>10/6" (25.4/15.24 cm)<br>- 3,200/2,300 W                  | -                                                              |  |
| Right Front                                                     | Dual-Choice™ Element:<br>10/6" (25.4/15.24 cm)<br>- 3,000/1,900 W                  | Dual-Choice™ Element:<br>10/6" (25.4/15.24 cm)<br>- 3,000/1,900 W                  | Triple-Choice™ Element:<br>12/9/6" (30.48/22.86/15.24 cm)<br>- 3,000/2,200/1,100 W | -                                                                                  | 6" (15.24 cm) - 1,300 W                                        |  |
| Right Rear                                                      | 6" (15.24 cm) - 1,200 W                                                            | 6" (15.24 cm )- 1,200 W                                                            | 6" (15.24 cm) - 1,200 W                                                            | 6" (15.24 cm) - 1,300 W                                                            | Dual-Choice™ Element:<br>10/6" (25.4/15.24 cm) - 3,000/1,900 W |  |
| DESIGN FEATURES                                                 |                                                                                    |                                                                                    |                                                                                    |                                                                                    |                                                                |  |
| Glass-Touch Electronic Controls                                 | _                                                                                  | •                                                                                  | -                                                                                  | •                                                                                  | •                                                              |  |
| Halo-Effect LED Knobs                                           | •                                                                                  | _                                                                                  | •                                                                                  | _                                                                                  | _                                                              |  |
| Oblivion Glass-Ceramic Surface                                  | •                                                                                  | •                                                                                  | •                                                                                  | •                                                                                  | •                                                              |  |
| Trim Colours Available†                                         | S / B                                                                              | S / B                                                                              | S / B                                                                              | S / B                                                                              | В                                                              |  |
| True Flush Installation<br>(Available on black trim model only) | •                                                                                  | •                                                                                  | •                                                                                  | •                                                                                  | •                                                              |  |
| Can be Paired with Modular Cooktops                             | • (Stainless Trim Only)                                                            | -                                                              |  |
| PRODUCT DIMENSIONS                                              |                                                                                    |                                                                                    |                                                                                    |                                                                                    |                                                                |  |
| Width                                                           | 36-5/16" (92.2 cm)                                                                 | 36-5/16" (92.2 cm)                                                                 | 30-13/16" (78.3 cm)                                                                | 30-13/16" (78.3 cm)                                                                | 23-13/16" (60.5 cm)                                            |  |
| Height                                                          | 5-1/4" (13.3 cm)                                                                   | 5-1/4" (13.3 cm)                                                                   | 5-1/4" (13.3 cm)                                                                   | 5-1/4" (13.3 cm)                                                                   | 5-1/4" (13.3 cm)                                               |  |
| Depth                                                           | S: 22-1/8" (56.2 cm)<br>B: 21-3/4" (55.3 cm)                                       | 21-3/4" (55.3 cm)                                              |  |

 $<sup>\</sup>dagger$  Image shown has stainless steel trim, with the exception of JEC4424KB, shown with black trim.