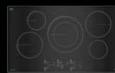

#### INDUCTION COOKTOPS

Combining the precision of gas with the look of electric, induction cooktops are highly responsive as well as energy efficient. Break the confines of traditional elements with dynamic cooking elements. Unfettered by borders, dynamic elements respond to multiple sizes, making the cooktop your place to let loose. Pair with customized cooktops for more flavours to try and more ways to experience a surface that defies the mundane.

## ELECTRIC COOKTOPS

|                                                                 | 36"                                                                                | 36"                                                                                | 30"                                                                                | 30"                                                                                | 24"                                                            |  |
|-----------------------------------------------------------------|------------------------------------------------------------------------------------|------------------------------------------------------------------------------------|------------------------------------------------------------------------------------|------------------------------------------------------------------------------------|----------------------------------------------------------------|--|
| MODEL #                                                         | ЈЕС3536Н                                                                           | JEC4536K<br>COMING FALL 2022                                                       | JEC3430H                                                                           | JEC4430K<br>COMING FALL 2022                                                       | COMING FALL 2022                                               |  |
| COOKING SURFACE FEATURES                                        |                                                                                    |                                                                                    |                                                                                    |                                                                                    |                                                                |  |
| Number of Radiant Elements                                      | 5                                                                                  | 5                                                                                  | 4                                                                                  | 4                                                                                  | 4                                                              |  |
| Element Size and Wattage:                                       |                                                                                    |                                                                                    |                                                                                    |                                                                                    |                                                                |  |
| Left Front                                                      | 6" (15.24 cm) - 1,300 W                                                            | Dual-Choice™ Element:<br>10/6" (25.4/15.24 cm) -<br>3,000/1,900 W                  | 6" (15.24 cm) - 1,300 W                                                            | Triple-Choice™ Element:<br>12/9/6" (30.48/22.86/15.24 cm)<br>- 4,500/3,000/1,500 W | 6" (15.24 cm) - 1,200 W                                        |  |
| Left Rear                                                       | Triple-Choice™ Element:<br>12/9/6" (30.48/22.86/15.24 cm)<br>- 3,000/2,200/1,100 W | 6" (15.24 cm) - 1,200 W                                                            | Dual-Choice™ Element:<br>10/6" (25.4/15.24 cm)<br>- 3,000/1,900 W                  | 6" (15.24 cm) - 1,300 W                                                            | 8" (20.32 cm) - 1,800 W                                        |  |
| Centre Rear                                                     | Dual-Choice™ Element:<br>9/6" (22.86/15.24 cm)<br>- 2,000/1,000 W                  | Triple-Choice™ Element:<br>12/9/6" (30.48/22.86/15.24 cm)<br>- 4,500/3,000/1,500 W | -                                                                                  | Dual-Choice™ Element:<br>10/6" (25.4/15.24 cm)<br>- 3,200/2,300 W                  | -                                                              |  |
| Right Front                                                     | Dual-Choice™ Element:<br>10/6" (25.4/15.24 cm)<br>- 3,000/1,900 W                  | Dual-Choice™ Element:<br>10/6" (25.4/15.24 cm)<br>- 3,000/1,900 W                  | Triple-Choice™ Element:<br>12/9/6" (30.48/22.86/15.24 cm)<br>- 3,000/2,200/1,100 W | -                                                                                  | 6" (15.24 cm) - 1,300 W                                        |  |
| Right Rear                                                      | 6" (15.24 cm) - 1,200 W                                                            | 6" (15.24 cm )- 1,200 W                                                            | 6" (15.24 cm) - 1,200 W                                                            | 6" (15.24 cm) - 1,300 W                                                            | Dual-Choice™ Element:<br>10/6" (25.4/15.24 cm) - 3,000/1,900 W |  |
| DESIGN FEATURES                                                 |                                                                                    |                                                                                    |                                                                                    |                                                                                    |                                                                |  |
| Glass-Touch Electronic Controls                                 | _                                                                                  | •                                                                                  | -                                                                                  | •                                                                                  | •                                                              |  |
| Halo-Effect LED Knobs                                           | •                                                                                  | _                                                                                  | •                                                                                  | _                                                                                  | _                                                              |  |
| Oblivion Glass-Ceramic Surface                                  | •                                                                                  | •                                                                                  | •                                                                                  | •                                                                                  | •                                                              |  |
| Trim Colours Available†                                         | S / B                                                                              | S / B                                                                              | S / B                                                                              | S / B                                                                              | В                                                              |  |
| True Flush Installation<br>(Available on black trim model only) | •                                                                                  | •                                                                                  | •                                                                                  | •                                                                                  | •                                                              |  |
| Can be Paired with Modular Cooktops                             | • (Stainless Trim Only)                                                            | -                                                              |  |
| PRODUCT DIMENSIONS                                              |                                                                                    |                                                                                    |                                                                                    |                                                                                    |                                                                |  |
| Width                                                           | 36-5/16" (92.2 cm)                                                                 | 36-5/16" (92.2 cm)                                                                 | 30-13/16" (78.3 cm)                                                                | 30-13/16" (78.3 cm)                                                                | 23-13/16" (60.5 cm)                                            |  |
| Height                                                          | 5-1/4" (13.3 cm)                                                                   | 5-1/4" (13.3 cm)                                                                   | 5-1/4" (13.3 cm)                                                                   | 5-1/4" (13.3 cm)                                                                   | 5-1/4" (13.3 cm)                                               |  |
| Depth                                                           | S: 22-1/8" (56.2 cm)<br>B: 21-3/4" (55.3 cm)                                       | 21-3/4" (55.3 cm)                                              |  |