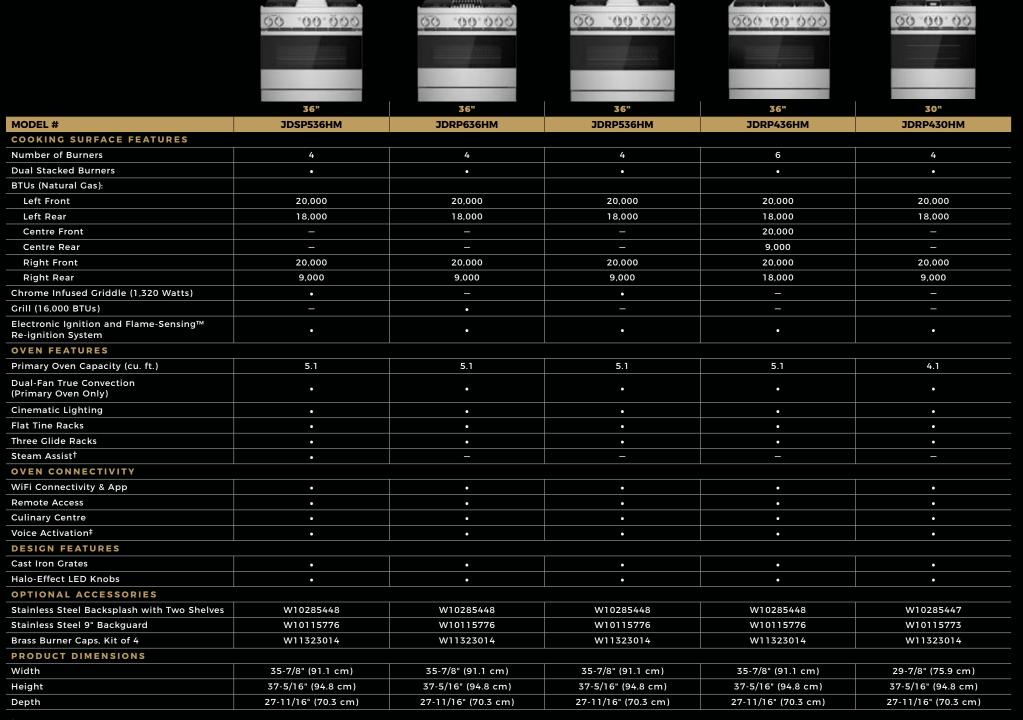

## PROFESSIONAL-STYLE

Height

Depth

37-5/16" (94.8 cm)

27-11/16" (70.3 cm)

37-5/16" (94.8 cm)

27-11/16" (70.3 cm)

37-5/16" (94.8 cm)

27-11/16" (70.3 cm)

<sup>†</sup> Coming in 2022.

|                                                              | 36"                 | 36"                 | 36"                 | 30"                 |
|--------------------------------------------------------------|---------------------|---------------------|---------------------|---------------------|
| MODEL #                                                      | JGRP636HM           | JGRP536HM           | JGRP436HM           | JGRP430HM           |
| COOKING SURFACE FEATURES                                     |                     |                     |                     |                     |
| Number of Burners                                            | 4                   | 4                   | 6                   | 4                   |
| Dual Stacked Burners                                         | •                   | •                   | •                   | •                   |
| BTUs (Natural Gas):                                          |                     |                     |                     |                     |
| Left Front                                                   | 20,000              | 20,000              | 20,000              | 20,000              |
| Left Rear                                                    | 18,000              | 18,000              | 18,000              | 18,000              |
| Centre Front                                                 | -                   | -                   | 20,000              | _                   |
| Centre Rear                                                  | -                   | -                   | 9,000               | _                   |
| Right Front                                                  | 20,000              | 20,000              | 20,000              | 20,000              |
| Right Rear                                                   | 9,000               | 9,000               | 18,000              | 9,000               |
| Chrome Infused Griddle (1,320 Watts)                         | _                   | •                   | _                   | _                   |
| Grill (16,000 BTUs)                                          | •                   | <u> </u>            | _                   | _                   |
| Electronic Ignition and<br>Flame-Sensing™ Re-ignition System | •                   |                     |                     | •                   |
| OVEN FEATURES                                                |                     |                     |                     |                     |
| Primary Oven Capacity (cu. ft.)                              | 5.1                 | 5.1                 | 5.1                 | 4.1                 |
| Dual-Fan True Convection (Primary Oven Only)                 | •                   | •                   | •                   | •                   |
| Secondary Oven Capacity (cu. ft.)                            | _                   | _                   | _                   | _                   |
| Cinematic Lighting                                           | •                   | •                   | •                   | •                   |
| Flat Tine Racks                                              | •                   | •                   | •                   | •                   |
| Three Glide Racks                                            | •                   | •                   | •                   | •                   |
| OVEN CONNECTIVITY                                            |                     |                     |                     |                     |
| WiFi Connectivity & App                                      | •                   | •                   | •                   | •                   |
| Remote Access                                                | •                   | •                   | •                   | •                   |
| Culinary Centre                                              | •                   | •                   | •                   | •                   |
| Voice Activation <sup>†</sup>                                | •                   | •                   | •                   | •                   |
| DESIGN FEATURES                                              |                     |                     |                     |                     |
| Cast Iron Grates                                             | •                   | •                   | •                   | •                   |
| Halo-Effect LED Knobs                                        | •                   | •                   | •                   | •                   |
| OPTIONAL ACCESSORIES                                         |                     |                     |                     |                     |
| Stainless Steel Backsplash with Two Shelves                  | W10285448           | W10285448           | W10285448           | W10285447           |
| Brass Burner Caps, Kit of 4                                  | W11323014           | W11323014           | W11323014           | W11323014           |
| PRODUCT DIMENSIONS                                           |                     |                     |                     |                     |
| Width                                                        | 35-7/8" (91.1 cm)   | 35-7/8" (91.1 cm)   | 35-7/8" (91.1 cm)   | 29-7/8" (75.9 cm)   |
| Height                                                       | 37-5/16" (94.8 cm)  | 37-5/16" (94.8 cm)  | 37-5/16" (94.8 cm)  | 37-5/16" (94.8 cm)  |
| Depth                                                        | 27-11/16" (70.3 cm) | 27-11/16" (70.3 cm) | 27-11/16" (70.3 cm) | 27-11/16" (70.3 cm) |

<sup>†</sup> Coming in 2022