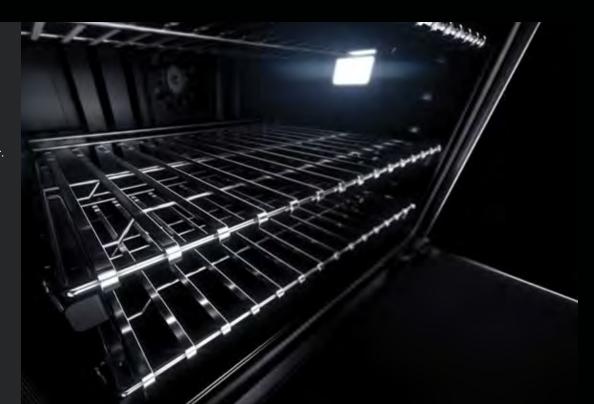

## IRRESISTIBLE INTERIOR

Captivation cloaked in black. Beyond a dark glass expanse, cinematic lighting illuminates smooth glide racks, flat tines, and an enticing jet black interior.

#### FLAT TINE RACKS

Each rack features dramatic, unexpected flat tines, delivering increased contact with cookware for exceptional heat transfer.

## DARING OBSIDIAN INTERIOR

Illuminated by over 650 LEDs, this dark finish erupts with reflective, high-contrast style. Reject the unfeeling, lifeless vessel of harsh steel. Let fine foods emerge like vibrant art, begging to be devoured.