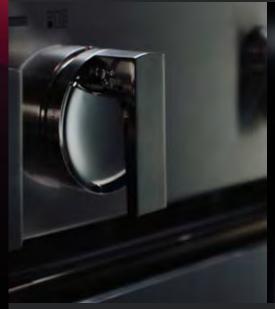

#### ALLURING HANDLES

The reflective handles are supple, engaging the senses with inscribed lace that flows in and out of view—daring you to indulge.

## HALO-EFFECT KNOBS

A halo of luminary LEDs glows softly when the burner is lit or the oven is on.