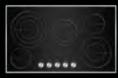

### R A D I A N T C O O K T O P S

Indulge your untamed appetite for more with a radiant cooktop that unleashes heat at your command. Experience a surface that ascends to new levels of power and precision. Potent. Palatable.

## ELECTRIC COOKTOPS

|                                                                 | 36"                                                                                | 36"                                                                                | 30"                                                                                | 30"                                                                                | 24"                                                            |  |
|-----------------------------------------------------------------|------------------------------------------------------------------------------------|------------------------------------------------------------------------------------|------------------------------------------------------------------------------------|------------------------------------------------------------------------------------|----------------------------------------------------------------|--|
| MODEL #                                                         | ЈЕС3536Н                                                                           | JEC4536K<br>COMING FALL 2022                                                       | JEC3430H                                                                           | JEC4430K<br>COMING FALL 2022                                                       | COMING FALL 2022                                               |  |
| COOKING SURFACE FEATURES                                        |                                                                                    |                                                                                    |                                                                                    |                                                                                    |                                                                |  |
| Number of Radiant Elements                                      | 5                                                                                  | 5                                                                                  | 4                                                                                  | 4                                                                                  | 4                                                              |  |
| Element Size and Wattage:                                       |                                                                                    |                                                                                    |                                                                                    |                                                                                    |                                                                |  |
| Left Front                                                      | 6" (15.24 cm) - 1,300 W                                                            | Dual-Choice™ Element:<br>10/6" (25.4/15.24 cm) -<br>3,000/1,900 W                  | 6" (15.24 cm) - 1,300 W                                                            | Triple-Choice™ Element:<br>12/9/6" (30.48/22.86/15.24 cm)<br>- 4,500/3,000/1,500 W | 6" (15.24 cm) - 1,200 W                                        |  |
| Left Rear                                                       | Triple-Choice™ Element:<br>12/9/6" (30.48/22.86/15.24 cm)<br>- 3,000/2,200/1,100 W | 6" (15.24 cm) - 1,200 W                                                            | Dual-Choice™ Element:<br>10/6" (25.4/15.24 cm)<br>- 3,000/1,900 W                  | 6" (15.24 cm) - 1,300 W                                                            | 8" (20.32 cm) - 1,800 W                                        |  |
| Centre Rear                                                     | Dual-Choice™ Element:<br>9/6" (22.86/15.24 cm)<br>- 2,000/1,000 W                  | Triple-Choice™ Element:<br>12/9/6" (30.48/22.86/15.24 cm)<br>- 4,500/3,000/1,500 W | -                                                                                  | Dual-Choice™ Element:<br>10/6" (25.4/15.24 cm)<br>- 3,200/2,300 W                  | -                                                              |  |
| Right Front                                                     | Dual-Choice™ Element:<br>10/6" (25.4/15.24 cm)<br>- 3,000/1,900 W                  | Dual-Choice™ Element:<br>10/6" (25.4/15.24 cm)<br>- 3,000/1,900 W                  | Triple-Choice™ Element:<br>12/9/6" (30.48/22.86/15.24 cm)<br>- 3,000/2,200/1,100 W | -                                                                                  | 6" (15.24 cm) - 1,300 W                                        |  |
| Right Rear                                                      | 6" (15.24 cm) - 1,200 W                                                            | 6" (15.24 cm )- 1,200 W                                                            | 6" (15.24 cm) - 1,200 W                                                            | 6" (15.24 cm) - 1,300 W                                                            | Dual-Choice™ Element:<br>10/6" (25.4/15.24 cm) - 3,000/1,900 W |  |
| DESIGN FEATURES                                                 |                                                                                    |                                                                                    |                                                                                    |                                                                                    |                                                                |  |
| Glass-Touch Electronic Controls                                 | _                                                                                  | •                                                                                  | -                                                                                  | •                                                                                  | •                                                              |  |
| Halo-Effect LED Knobs                                           | •                                                                                  | _                                                                                  | •                                                                                  | _                                                                                  | _                                                              |  |
| Oblivion Glass-Ceramic Surface                                  | •                                                                                  | •                                                                                  | •                                                                                  | •                                                                                  | •                                                              |  |
| Trim Colours Available†                                         | S / B                                                                              | S / B                                                                              | S / B                                                                              | S / B                                                                              | В                                                              |  |
| True Flush Installation<br>(Available on black trim model only) | •                                                                                  | •                                                                                  | •                                                                                  | •                                                                                  | •                                                              |  |
| Can be Paired with Modular Cooktops                             | • (Stainless Trim Only)                                                            | -                                                              |  |
| PRODUCT DIMENSIONS                                              |                                                                                    |                                                                                    |                                                                                    |                                                                                    |                                                                |  |
| Width                                                           | 36-5/16" (92.2 cm)                                                                 | 36-5/16" (92.2 cm)                                                                 | 30-13/16" (78.3 cm)                                                                | 30-13/16" (78.3 cm)                                                                | 23-13/16" (60.5 cm)                                            |  |
| Height                                                          | 5-1/4" (13.3 cm)                                                                   | 5-1/4" (13.3 cm)                                                                   | 5-1/4" (13.3 cm)                                                                   | 5-1/4" (13.3 cm)                                                                   | 5-1/4" (13.3 cm)                                               |  |
| Depth                                                           | S: 22-1/8" (56.2 cm)<br>B: 21-3/4" (55.3 cm)                                       | 21-3/4" (55.3 cm)                                              |  |