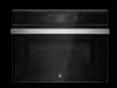

## BUILT-IN MICROWAVES

|                             | MI                  | CROWAVE SPEED OVE | MICROWAV           | MICROWAVE DRAWERS   |                     |  |
|-----------------------------|---------------------|-------------------|--------------------|---------------------|---------------------|--|
|                             | 30"                 | 27"               | 24"                | 30"                 | 24"                 |  |
| MODEL #                     | JMC2430LM           | JMC2427LM         | JMC6224HM          | JMDFS30HM           | JMDFS24HM           |  |
| MICROWAVE OVEN FEATUR       | RES                 |                   |                    |                     |                     |  |
| Oven Capacity (cu. ft.)     | 1.4 (.04 cu. m)     | 1.4 (.04 cu. m)   | 1.4 (.04 cu. m)    | 1.2 (.03 cu. m)     | 1.2 (.03 cu. m)     |  |
| Power Output (Watts):       |                     |                   |                    |                     |                     |  |
| Microwave                   | 900                 | 900               | 900                | 950                 | 950                 |  |
| Convection Element          | 1,200               | 1,200             | 1,100              | _                   | _                   |  |
| Grill Element               | 1,600               | 1,600             | 1,600              | _                   | _                   |  |
| Power Levels                | 10                  | 10                | 7                  | 11                  | 11                  |  |
| Speed Cook                  | •                   | •                 | •                  | _                   | _                   |  |
| Convection Cooking          | •                   | •                 | •                  | _                   | _                   |  |
| CONTROL FEATURES            |                     |                   |                    |                     |                     |  |
| Full-Colour LCD Display     | 4.3" (10.9 cm)      | 4.3" (10.9 cm)    | 3.5" (8.8 cm)      | _                   | -                   |  |
| Menu-Driven LCD Display     | -                   | _                 | _                  | •                   | •                   |  |
| DESIGN FEATURES             |                     |                   |                    |                     |                     |  |
| Flush Installation Included | •                   | •                 | •                  | •                   | •                   |  |
| Drop-Down Door              | •                   | •                 | •                  | _                   | _                   |  |
| Drawer Design               | -                   | _                 | _                  | •                   | •                   |  |
| Under Counter Installation  | •                   | •                 | •                  | •                   | •                   |  |
| OVEN CONNECTIVITY           |                     |                   |                    |                     |                     |  |
| Wifi Connectivity & App     | -                   | -                 | •                  | _                   | _                   |  |
| Remote Access               | -                   | -                 | •                  | _                   | _                   |  |
| Voice Activation†           | -                   | _                 | •                  | _                   | _                   |  |
| PRODUCT DIMENSIONS          |                     |                   |                    |                     |                     |  |
| Width                       | 29-3/4" (75.6 cm)   | 26-3/4" (68 cm)   | 23-7/16" (59.5 cm) | 29-15/16" (76 cm)   | 23-7/8" (60.6 cm)   |  |
| Height                      | 19-7/8" (50.5 cm)   | 19-7/8" (50.5 cm) | 18-5/16" (46.5 cm) | 16" (40.6 cm)       | 16" (40.6 cm)       |  |
| Depth                       | 22-11/16" (57.7 cm) | 22-5/8" (57.5 cm) | 21-7/8" (55.6 cm)  | 23-11/16" (60.1 cm) | 23-11/16" (60.1 cm) |  |