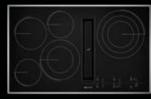

## ELECTRIC COOKTOPS

|                                                                 | 36"                                                                                | 36"                                                                                | 30"                                                                                | 30"                                                                                | 24"                                                            |  |
|-----------------------------------------------------------------|------------------------------------------------------------------------------------|------------------------------------------------------------------------------------|------------------------------------------------------------------------------------|------------------------------------------------------------------------------------|----------------------------------------------------------------|--|
| MODEL #                                                         | ЈЕС3536Н                                                                           | JEC4536K<br>COMING FALL 2022                                                       | JEC3430H                                                                           | JEC4430K<br>COMING FALL 2022                                                       | COMING FALL 2022                                               |  |
| COOKING SURFACE FEATURES                                        |                                                                                    |                                                                                    |                                                                                    |                                                                                    |                                                                |  |
| Number of Radiant Elements                                      | 5                                                                                  | 5                                                                                  | 4                                                                                  | 4                                                                                  | 4                                                              |  |
| Element Size and Wattage:                                       |                                                                                    |                                                                                    |                                                                                    |                                                                                    |                                                                |  |
| Left Front                                                      | 6" (15.24 cm) - 1,300 W                                                            | Dual-Choice™ Element:<br>10/6" (25.4/15.24 cm) -<br>3,000/1,900 W                  | 6" (15.24 cm) - 1,300 W                                                            | Triple-Choice™ Element:<br>12/9/6" (30.48/22.86/15.24 cm)<br>- 4,500/3,000/1,500 W | 6" (15.24 cm) - 1,200 W                                        |  |
| Left Rear                                                       | Triple-Choice™ Element:<br>12/9/6" (30.48/22.86/15.24 cm)<br>- 3,000/2,200/1,100 W | 6" (15.24 cm) - 1,200 W                                                            | Dual-Choice™ Element:<br>10/6" (25.4/15.24 cm)<br>- 3,000/1,900 W                  | 6" (15.24 cm) - 1,300 W                                                            | 8" (20.32 cm) - 1,800 W                                        |  |
| Centre Rear                                                     | Dual-Choice™ Element:<br>9/6" (22.86/15.24 cm)<br>- 2,000/1,000 W                  | Triple-Choice™ Element:<br>12/9/6" (30.48/22.86/15.24 cm)<br>- 4,500/3,000/1,500 W | -                                                                                  | Dual-Choice™ Element:<br>10/6" (25.4/15.24 cm)<br>- 3,200/2,300 W                  | -                                                              |  |
| Right Front                                                     | Dual-Choice™ Element:<br>10/6" (25.4/15.24 cm)<br>- 3,000/1,900 W                  | Dual-Choice™ Element:<br>10/6" (25.4/15.24 cm)<br>- 3,000/1,900 W                  | Triple-Choice™ Element:<br>12/9/6" (30.48/22.86/15.24 cm)<br>- 3,000/2,200/1,100 W | -                                                                                  | 6" (15.24 cm) - 1,300 W                                        |  |
| Right Rear                                                      | 6" (15.24 cm) - 1,200 W                                                            | 6" (15.24 cm )- 1,200 W                                                            | 6" (15.24 cm) - 1,200 W                                                            | 6" (15.24 cm) - 1,300 W                                                            | Dual-Choice™ Element:<br>10/6" (25.4/15.24 cm) - 3,000/1,900 W |  |
| DESIGN FEATURES                                                 |                                                                                    |                                                                                    |                                                                                    |                                                                                    |                                                                |  |
| Glass-Touch Electronic Controls                                 | _                                                                                  | •                                                                                  | -                                                                                  | •                                                                                  | •                                                              |  |
| Halo-Effect LED Knobs                                           | •                                                                                  | _                                                                                  | •                                                                                  | _                                                                                  | _                                                              |  |
| Oblivion Glass-Ceramic Surface                                  | •                                                                                  | •                                                                                  | •                                                                                  | •                                                                                  | •                                                              |  |
| Trim Colours Available†                                         | S / B                                                                              | S / B                                                                              | S / B                                                                              | S / B                                                                              | В                                                              |  |
| True Flush Installation<br>(Available on black trim model only) | •                                                                                  | •                                                                                  | •                                                                                  | •                                                                                  | •                                                              |  |
| Can be Paired with Modular Cooktops                             | • (Stainless Trim Only)                                                            | -                                                              |  |
| PRODUCT DIMENSIONS                                              |                                                                                    |                                                                                    |                                                                                    |                                                                                    |                                                                |  |
| Width                                                           | 36-5/16" (92.2 cm)                                                                 | 36-5/16" (92.2 cm)                                                                 | 30-13/16" (78.3 cm)                                                                | 30-13/16" (78.3 cm)                                                                | 23-13/16" (60.5 cm)                                            |  |
| Height                                                          | 5-1/4" (13.3 cm)                                                                   | 5-1/4" (13.3 cm)                                                                   | 5-1/4" (13.3 cm)                                                                   | 5-1/4" (13.3 cm)                                                                   | 5-1/4" (13.3 cm)                                               |  |
| Depth                                                           | S: 22-1/8" (56.2 cm)<br>B: 21-3/4" (55.3 cm)                                       | 21-3/4" (55.3 cm)                                              |  |

 $<sup>\</sup>dagger$  Image shown has stainless steel trim, with the exception of JEC4424KB, shown with black trim.