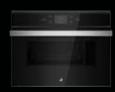

## BUILT-IN MICROWAVES

|                             | MI                  | CROWAVE SPEED OVE | MICROWAV           | MICROWAVE DRAWERS   |                     |  |
|-----------------------------|---------------------|-------------------|--------------------|---------------------|---------------------|--|
|                             | 30"                 | 27"               | 24"                | 30"                 | 24"                 |  |
| MODEL #                     | JMC2430LM           | JMC2427LM         | JMC6224HM          | JMDFS30HM           | JMDFS24HM           |  |
| MICROWAVE OVEN FEATUR       | RES                 |                   |                    |                     |                     |  |
| Oven Capacity (cu. ft.)     | 1.4 (.04 cu. m)     | 1.4 (.04 cu. m)   | 1.4 (.04 cu. m)    | 1.2 (.03 cu. m)     | 1.2 (.03 cu. m)     |  |
| Power Output (Watts):       |                     |                   |                    |                     |                     |  |
| Microwave                   | 900                 | 900               | 900                | 950                 | 950                 |  |
| Convection Element          | 1,200               | 1,200             | 1,100              | _                   | _                   |  |
| Grill Element               | 1,600               | 1,600             | 1,600              | _                   | _                   |  |
| Power Levels                | 10                  | 10                | 7                  | 11                  | 11                  |  |
| Speed Cook                  | •                   | •                 | •                  | _                   | _                   |  |
| Convection Cooking          | •                   | •                 | •                  | _                   | _                   |  |
| CONTROL FEATURES            |                     |                   |                    |                     |                     |  |
| Full-Colour LCD Display     | 4.3" (10.9 cm)      | 4.3" (10.9 cm)    | 3.5" (8.8 cm)      | _                   | -                   |  |
| Menu-Driven LCD Display     | -                   | _                 | _                  | •                   | •                   |  |
| DESIGN FEATURES             |                     |                   |                    |                     |                     |  |
| Flush Installation Included | •                   | •                 | •                  | •                   | •                   |  |
| Drop-Down Door              | •                   | •                 | •                  | _                   | _                   |  |
| Drawer Design               | -                   | _                 | _                  | •                   | •                   |  |
| Under Counter Installation  | •                   | •                 | •                  | •                   | •                   |  |
| OVEN CONNECTIVITY           |                     |                   |                    |                     |                     |  |
| Wifi Connectivity & App     | -                   | -                 | •                  | _                   | _                   |  |
| Remote Access               | -                   | -                 | •                  | _                   | _                   |  |
| Voice Activation†           | -                   | _                 | •                  | _                   | _                   |  |
| PRODUCT DIMENSIONS          |                     |                   |                    |                     |                     |  |
| Width                       | 29-3/4" (75.6 cm)   | 26-3/4" (68 cm)   | 23-7/16" (59.5 cm) | 29-15/16" (76 cm)   | 23-7/8" (60.6 cm)   |  |
| Height                      | 19-7/8" (50.5 cm)   | 19-7/8" (50.5 cm) | 18-5/16" (46.5 cm) | 16" (40.6 cm)       | 16" (40.6 cm)       |  |
| Depth                       | 22-11/16" (57.7 cm) | 22-5/8" (57.5 cm) | 21-7/8" (55.6 cm)  | 23-11/16" (60.1 cm) | 23-11/16" (60.1 cm) |  |