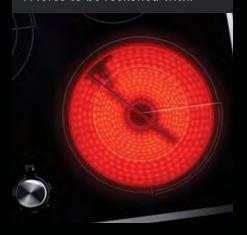

### R A D I A N T C O O K T O P S

Indulge your untamed appetite for more with a radiant cooktop that unleashes heat at your command. Experience a surface that ascends to new levels of power and precision. Potent. Palatable.

A force to be reckoned with.