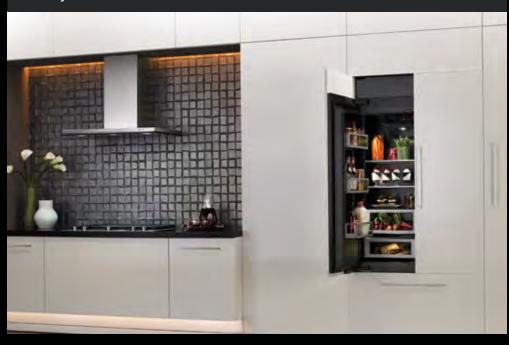

### MINIMALIST SILHOUETTES

An endless expanse of dark glass awaits, veiling the face of the appliance from shadowed edge to edge.

## DARING OBSIDIAN INTERIOR

Illuminated by over 650 LEDs, this dark finish erupts with reflective, high-contrast style. Reject the unfeeling, lifeless vessel of harsh steel. Let fine foods emerge like vibrant art, begging to be devoured.

## IRRESISTIBLE INTERIOR

Captivation cloaked in black. Beyond a dark glass expanse, cinematic lighting illuminates smooth glide racks, flat tines, and an enticing jet black interior.