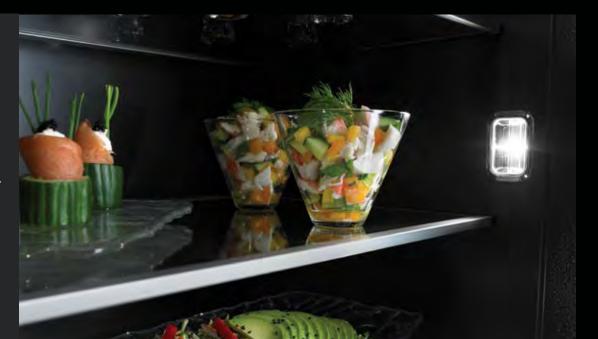

## DARING OBSIDIAN INTERIOR

Illuminated by over 650 LEDs, this dark finish erupts with reflective, high-contrast style. Reject the unfeeling, lifeless vessel of harsh steel. Let fine foods emerge like vibrant art, begging to be devoured.

## IRRESISTIBLE INTERIOR

Captivation cloaked in black. Beyond a dark glass expanse, cinematic lighting illuminates smooth glide racks, flat tines, and an enticing jet black interior.