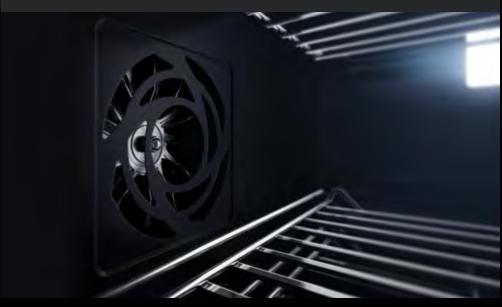

## IRRESISTIBLE INTERIOR

Captivation cloaked in black. Beyond a dark glass expanse, cinematic lighting illuminates smooth glide racks, flat tines, and an enticing jet black interior.

## DARING OBSIDIAN INTERIOR

Illuminated by over 650 LEDs, this dark finish erupts with reflective, high-contrast style. Reject the unfeeling, lifeless vessel of harsh steel. Let fine foods emerge like vibrant art, begging to be devoured.