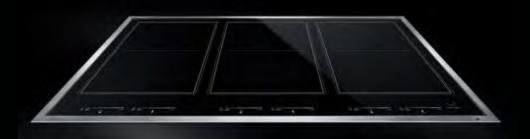

#### INDUCTION COOKTOPS

Combining the precision of gas with the look of electric, induction cooktops are highly responsive as well as energy efficient. Break the confines of traditional elements with dynamic cooking elements. Unfettered by borders, dynamic elements respond to multiple sizes, making the cooktop your place to let loose. Pair with customized cooktops for more flavours to try and more ways to experience a surface that defies the mundane.

## M O D U L A R C O O K T O P S

Design your own destiny.
Gas. Induction. Wok. Griddle.
Downdraft or updraft ventilation.
Pair any module with select gas
and induction cooktops.