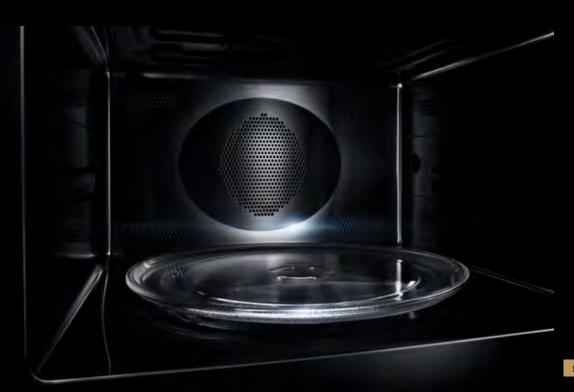

#### 7-INCH FULL-COLOUR LCD DISPLAY

Visually vibrant. This highly-interactive, full-colour display is packed with dynamic features that allow you to navigate effortlessly through settings and the JennAir® Culinary Centre.

## IRRESISTIBLE INTERIOR

Captivation cloaked in black. Beyond a dark glass expanse, cinematic lighting illuminates smooth glide racks, flat tines, and an enticing jet black interior.