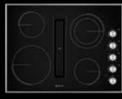

## ELECTRIC COOKTOPS

|                                                                 | 36"                                                                                | 36"                                                                                | 30"                                                                                | 30"                                                                                | 24"                                                            |  |
|-----------------------------------------------------------------|------------------------------------------------------------------------------------|------------------------------------------------------------------------------------|------------------------------------------------------------------------------------|------------------------------------------------------------------------------------|----------------------------------------------------------------|--|
| MODEL #                                                         | ЈЕС3536Н                                                                           | JEC4536K<br>COMING FALL 2022                                                       | JEC3430H                                                                           | JEC4430K<br>COMING FALL 2022                                                       | COMING FALL 2022                                               |  |
| COOKING SURFACE FEATURES                                        |                                                                                    |                                                                                    |                                                                                    |                                                                                    |                                                                |  |
| Number of Radiant Elements                                      | 5                                                                                  | 5                                                                                  | 4                                                                                  | 4                                                                                  | 4                                                              |  |
| Element Size and Wattage:                                       |                                                                                    |                                                                                    |                                                                                    |                                                                                    |                                                                |  |
| Left Front                                                      | 6" (15.24 cm) - 1,300 W                                                            | Dual-Choice™ Element:<br>10/6" (25.4/15.24 cm) -<br>3,000/1,900 W                  | 6" (15.24 cm) - 1,300 W                                                            | Triple-Choice™ Element:<br>12/9/6" (30.48/22.86/15.24 cm)<br>- 4,500/3,000/1,500 W | 6" (15.24 cm) - 1,200 W                                        |  |
| Left Rear                                                       | Triple-Choice™ Element:<br>12/9/6" (30.48/22.86/15.24 cm)<br>- 3,000/2,200/1,100 W | 6" (15.24 cm) - 1,200 W                                                            | Dual-Choice™ Element:<br>10/6" (25.4/15.24 cm)<br>- 3,000/1,900 W                  | 6" (15.24 cm) - 1,300 W                                                            | 8" (20.32 cm) - 1,800 W                                        |  |
| Centre Rear                                                     | Dual-Choice™ Element:<br>9/6" (22.86/15.24 cm)<br>- 2,000/1,000 W                  | Triple-Choice™ Element:<br>12/9/6" (30.48/22.86/15.24 cm)<br>- 4,500/3,000/1,500 W | -                                                                                  | Dual-Choice™ Element:<br>10/6" (25.4/15.24 cm)<br>- 3,200/2,300 W                  | -                                                              |  |
| Right Front                                                     | Dual-Choice™ Element:<br>10/6" (25.4/15.24 cm)<br>- 3,000/1,900 W                  | Dual-Choice™ Element:<br>10/6" (25.4/15.24 cm)<br>- 3,000/1,900 W                  | Triple-Choice™ Element:<br>12/9/6" (30.48/22.86/15.24 cm)<br>- 3,000/2,200/1,100 W | -                                                                                  | 6" (15.24 cm) - 1,300 W                                        |  |
| Right Rear                                                      | 6" (15.24 cm) - 1,200 W                                                            | 6" (15.24 cm )- 1,200 W                                                            | 6" (15.24 cm) - 1,200 W                                                            | 6" (15.24 cm) - 1,300 W                                                            | Dual-Choice™ Element:<br>10/6" (25.4/15.24 cm) - 3,000/1,900 W |  |
| DESIGN FEATURES                                                 |                                                                                    |                                                                                    |                                                                                    |                                                                                    |                                                                |  |
| Glass-Touch Electronic Controls                                 | _                                                                                  | •                                                                                  | -                                                                                  | •                                                                                  | •                                                              |  |
| Halo-Effect LED Knobs                                           | •                                                                                  | _                                                                                  | •                                                                                  | _                                                                                  | _                                                              |  |
| Oblivion Glass-Ceramic Surface                                  | •                                                                                  | •                                                                                  | •                                                                                  | •                                                                                  | •                                                              |  |
| Trim Colours Available†                                         | S / B                                                                              | S / B                                                                              | S / B                                                                              | S / B                                                                              | В                                                              |  |
| True Flush Installation<br>(Available on black trim model only) | •                                                                                  | •                                                                                  | •                                                                                  | •                                                                                  | •                                                              |  |
| Can be Paired with Modular Cooktops                             | • (Stainless Trim Only)                                                            | -                                                              |  |
| PRODUCT DIMENSIONS                                              |                                                                                    |                                                                                    |                                                                                    |                                                                                    |                                                                |  |
| Width                                                           | 36-5/16" (92.2 cm)                                                                 | 36-5/16" (92.2 cm)                                                                 | 30-13/16" (78.3 cm)                                                                | 30-13/16" (78.3 cm)                                                                | 23-13/16" (60.5 cm)                                            |  |
| Height                                                          | 5-1/4" (13.3 cm)                                                                   | 5-1/4" (13.3 cm)                                                                   | 5-1/4" (13.3 cm)                                                                   | 5-1/4" (13.3 cm)                                                                   | 5-1/4" (13.3 cm)                                               |  |
| Depth                                                           | S: 22-1/8" (56.2 cm)<br>B: 21-3/4" (55.3 cm)                                       | 21-3/4" (55.3 cm)                                              |  |

 $<sup>\</sup>dagger$  Image shown has stainless steel trim, with the exception of JEC4424KB, shown with black trim.