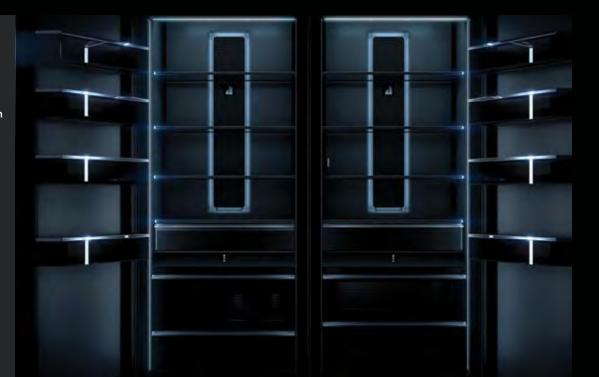

### MINIMALIST SILHOUETTES

An endless expanse of dark glass awaits, veiling the face of the appliance from shadowed edge to edge.

## DARING OBSIDIAN INTERIOR

Illuminated by over 650 LEDs, this dark finish erupts with reflective, high-contrast style. Reject the unfeeling, lifeless vessel of harsh steel. Let fine foods emerge like vibrant art, begging to be devoured.

## IRRESISTIBLE INTERIOR

Captivation cloaked in black. Beyond a dark glass expanse, cinematic lighting illuminates smooth glide racks, flat tines, and an enticing jet black interior.