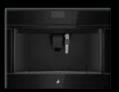

## BUILT-IN ESPRESSO MACHINE

|                                                | BUILT-IN            |
|------------------------------------------------|---------------------|
|                                                | 24"                 |
| MODEL #                                        | ЈЈВ6424НМ           |
| ESPRESSO MACHINE FEATURES                      |                     |
| Water Tank Capacity                            | 2.4 Litre           |
| Cups at a Time                                 | 2                   |
| Whole-Bean Coffee Grinder                      | •                   |
| Frothing System with Integrated Milk Container | •                   |
| Cappuccino Option                              | •                   |
| Customizable Strength and Size                 | •                   |
| Auto-Start Mode                                | •                   |
| Auto-Off Mode                                  | •                   |
| Descaling Mode                                 | •                   |
| Temperature Customization                      | •                   |
| Hot Water Dispenser                            | •                   |
| Concealed Storage                              | •                   |
| DESIGN FEATURES                                |                     |
| Flush-To-Cabinet Installation                  | •                   |
| Electrical Requirements                        | 120v                |
| Capacitive Touch Controls                      | •                   |
| 3.5-Inch Full-Colour LCD Display               | •                   |
| PRODUCT DIMENSIONS                             |                     |
| Width                                          | 23-1/2" (59.7 cm)   |
| Height                                         | 17-15/16" (45.5 cm) |
| Depth                                          | 19-11/16" (50 cm)   |