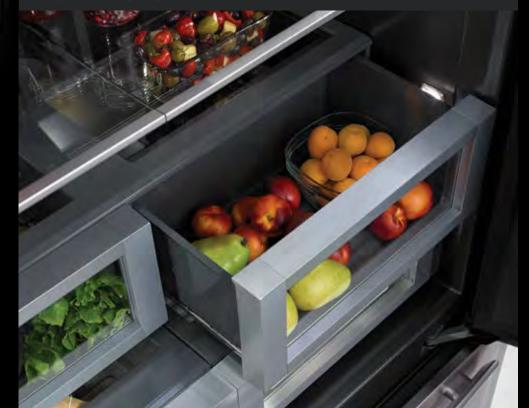

## IRRESISTIBLE INTERIOR

Captivation cloaked in black. Beyond a dark glass expanse, cinematic lighting illuminates smooth glide racks, flat tines, and an enticing jet black interior.