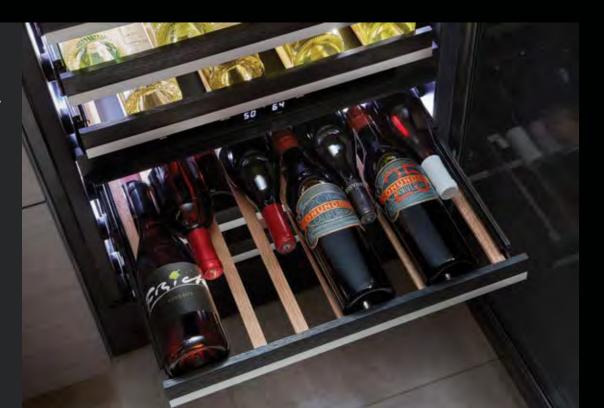

ultiple curated presets await your command, whether you have a wine cellar, beverage centre, or refrigerator.

#### DARING OBSIDIAN INTERIOR

Inspired by volcanic glass, this dark finish erupts with reflective, high-contrast style. Let the object of your desire emerge like vibrant art, begging to be consumed.



# HINGE ICE MACHINE

ARTICULATING

Sip away. A supply of crystalline ice melts slowly for undiluted joy. With the unbroken silhouette of stealth flush design and a system that skims minerals away, you're free to focus on entertaining.



#### WINE CELLAR

Let temptation flow. Behind a dark thermal glass door, marquee lighting exposes every label of your private reserve. Up to 45 carefully cradled, precisely chilled bottles wait for the moment you give in. Twist. Pour. Drink deep.



#### STEALTH FLUSH DESIGN

Create an unbroken silhouette. Discreet 1/6" reveals envelop every side, without exposed hinges or trim pieces.

# UNDERCOUNTER REFRIGERATION









|                                                                                       | WINE CELLAR                                                               | BEVERAGE CENTRE                                                          | REFRIGI                                                                   | ERATORS                                                                   |
|---------------------------------------------------------------------------------------|---------------------------------------------------------------------------|--------------------------------------------------------------