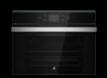

## BUILT-IN MICROWAVES

|                             | MI                  | CROWAVE SPEED OVE | MICROWAV           | MICROWAVE DRAWERS   |                     |  |
|-----------------------------|---------------------|-------------------|--------------------|---------------------|---------------------|--|
|                             | 30"                 | 27"               | 24"                | 30"                 | 24"                 |  |
| MODEL #                     | JMC2430LM           | JMC2427LM         | JMC6224HM          | JMDFS30HM           | JMDFS24HM           |  |
| MICROWAVE OVEN FEATUR       | RES                 |                   |                    |                     |                     |  |
| Oven Capacity (cu. ft.)     | 1.4 (.04 cu. m)     | 1.4 (.04 cu. m)   | 1.4 (.04 cu. m)    | 1.2 (.03 cu. m)     | 1.2 (.03 cu. m)     |  |
| Power Output (Watts):       |                     |                   |                    |                     |                     |  |
| Microwave                   | 900                 | 900               | 900                | 950                 | 950                 |  |
| Convection Element          | 1,200               | 1,200             | 1,100              | _                   | _                   |  |
| Grill Element               | 1,600               | 1,600             | 1,600              | _                   | _                   |  |
| Power Levels                | 10                  | 10                | 7                  | 11                  | 11                  |  |
| Speed Cook                  | •                   | •                 | •                  | _                   | _                   |  |
| Convection Cooking          | •                   | •                 | •                  | _                   | _                   |  |
| CONTROL FEATURES            |                     |                   |                    |                     |                     |  |
| Full-Colour LCD Display     | 4.3" (10.9 cm)      | 4.3" (10.9 cm)    | 3.5" (8.8 cm)      | _                   | -                   |  |
| Menu-Driven LCD Display     | -                   | _                 | _                  | •                   | •                   |  |
| DESIGN FEATURES             |                     |                   |                    |                     |                     |  |
| Flush Installation Included | •                   | •                 | •                  | •                   | •                   |  |
| Drop-Down Door              | •                   | •                 | •                  | _                   | _                   |  |
| Drawer Design               | -                   | _                 | _                  | •                   | •                   |  |
| Under Counter Installation  | •                   | •                 | •                  | •                   | •                   |  |
| OVEN CONNECTIVITY           |                     |                   |                    |                     |                     |  |
| Wifi Connectivity & App     | -                   | -                 | •                  | _                   | _                   |  |
| Remote Access               | -                   | -                 | •                  | _                   | _                   |  |
| Voice Activation†           | -                   | _                 | •                  | _                   | _                   |  |
| PRODUCT DIMENSIONS          |                     |                   |                    |                     |                     |  |
| Width                       | 29-3/4" (75.6 cm)   | 26-3/4" (68 cm)   | 23-7/16" (59.5 cm) | 29-15/16" (76 cm)   | 23-7/8" (60.6 cm)   |  |
| Height                      | 19-7/8" (50.5 cm)   | 19-7/8" (50.5 cm) | 18-5/16" (46.5 cm) | 16" (40.6 cm)       | 16" (40.6 cm)       |  |
| Depth                       | 22-11/16" (57.7 cm) | 22-5/8" (57.5 cm) | 21-7/8" (55.6 cm)  | 23-11/16" (60.1 cm) | 23-11/16" (60.1 cm) |  |