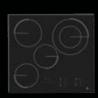

### R A D I A N T C O O K T O P S

Indulge your untamed appetite for more with a radiant cooktop that unleashes heat at your command. Experience a surface that ascends to new levels of power and precision. Potent. Palatable.

## ELECTRIC COOKTOPS

|                                                                 | 36"                                                                                | 36"                                                                                | 30"                                                                                | 30"                                                                                | 24"                                                            |  |
|-----------------------------------------------------------------|------------------------------------------------------------------------------------|------------------------------------------------------------------------------------|------------------------------------------------------------------------------------|------------------------------------------------------------------------------------|----------------------------------------------------------------|--|
| MODEL #                                                         | ЈЕС3536Н                                                                           | JEC4536K<br>COMING FALL 2022                                                       | JEC3430H                                                                           | JEC4430K<br>COMING FALL 2022                                                       | COMING FALL 2022                                               |  |
| COOKING SURFACE FEATURES                                        |                                                                                    |                                                                                    |                                                                                    |                                                                                    |                                                                |  |
| Number of Radiant Elements                                      | 5                                                                                  | 5                                                                                  | 4                                                                                  | 4                                                                                  | 4                                                              |  |
| Element Size and Wattage:                                       |                                                                                    |                                                                                    |                                                                                    |                                                                                    |                                                                |  |
| Left Front                                                      | 6" (15.24 cm) - 1,300 W                                                            | Dual-Choice™ Element:<br>10/6" (25.4/15.24 cm) -<br>3,000/1,900 W                  | 6" (15.24 cm) - 1,300 W                                                            | Triple-Choice™ Element:<br>12/9/6" (30.48/22.86/15.24 cm)<br>- 4,500/3,000/1,500 W | 6" (15.24 cm) - 1,200 W                                        |  |
| Left Rear                                                       | Triple-Choice™ Element:<br>12/9/6" (30.48/22.86/15.24 cm)<br>- 3,000/2,200/1,100 W | 6" (15.24 cm) - 1,200 W                                                            | Dual-Choice™ Element:<br>10/6" (25.4/15.24 cm)<br>- 3,000/1,900 W                  | 6" (15.24 cm) - 1,300 W                                                            | 8" (20.32 cm) - 1,800 W                                        |  |
| Centre Rear                                                     | Dual-Choice™ Element:<br>9/6" (22.86/15.24 cm)<br>- 2,000/1,000 W                  | Triple-Choice™ Element:<br>12/9/6" (30.48/22.86/15.24 cm)<br>- 4,500/3,000/1,500 W | -                                                                                  | Dual-Choice™ Element:<br>10/6" (25.4/15.24 cm)<br>- 3,200/2,300 W                  | -                                                              |  |
| Right Front                                                     | Dual-Choice™ Element:<br>10/6" (25.4/15.24 cm)<br>- 3,000/1,900 W                  | Dual-Choice™ Element:<br>10/6" (25.4/15.24 cm)<br>- 3,000/1,900 W                  | Triple-Choice™ Element:<br>12/9/6" (30.48/22.86/15.24 cm)<br>- 3,000/2,200/1,100 W | -                                                                                  | 6" (15.24 cm) - 1,300 W                                        |  |
| Right Rear                                                      | 6" (15.24 cm) - 1,200 W                                                            | 6" (15.24 cm )- 1,200 W                                                            | 6" (15.24 cm) - 1,200 W                                                            | 6" (15.24 cm) - 1,300 W                                                            | Dual-Choice™ Element:<br>10/6" (25.4/15.24 cm) - 3,000/1,900 W |  |
| DESIGN FEATURES                                                 |                                                                                    |                                                                                    |                                                                                    |                                                                                    |                                                                |  |
| Glass-Touch Electronic Controls                                 | _                                                                                  | •                                                                                  | -                                                                                  | •                                                                                  | •                                                              |  |
| Halo-Effect LED Knobs                                           | •                                                                                  | _                                                                                  | •                                                                                  | _                                                                                  | _                                                              |  |
| Oblivion Glass-Ceramic Surface                                  | •                                                                                  | •                                                                                  | •                                                                                  | •                                                                                  | •                                                              |  |
| Trim Colours Available†                                         | S / B                                                                              | S / B                                                                              | S / B                                                                              | S / B                                                                              | В                                                              |  |
| True Flush Installation<br>(Available on black trim model only) | •                                                                                  | •                                                                                  | •                                                                                  | •                                                                                  | •                                                              |  |
| Can be Paired with Modular Cooktops                             | • (Stainless Trim Only)                                                            | -                                                              |  |
| PRODUCT DIMENSIONS                                              |                                                                                    |                                                                                    |                                                                                    |                                                                                    |                                                                |  |
| Width                                                           | 36-5/16" (92.2 cm)                                                                 | 36-5/16" (92.2 cm)                                                                 | 30-13/16" (78.3 cm)                                                                | 30-13/16" (78.3 cm)                                                                | 23-13/16" (60.5 cm)                                            |  |
| Height                                                          | 5-1/4" (13.3 cm)                                                                   | 5-1/4" (13.3 cm)                                                                   | 5-1/4" (13.3 cm)                                                                   | 5-1/4" (13.3 cm)                                                                   | 5-1/4" (13.3 cm)                                               |  |
| Depth                                                           | S: 22-1/8" (56.2 cm)<br>B: 21-3/4" (55.3 cm)                                       | 21-3/4" (55.3 cm)                                              |  |