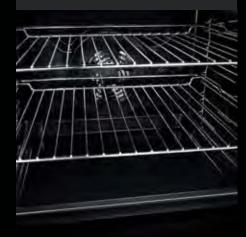

## DARING OBSIDIAN INTERIOR

Illuminated by over 650 LEDs, this dark finish erupts with reflective, high-contrast style. Reject the unfeeling, lifeless vessel of harsh steel. Let fine foods emerge like vibrant art, begging to be devoured.

#### FLAT TINE RACKS

Each rack features dramatic, unexpected flat tines, delivering increased contact with cookware for exceptional heat transfer.

## IRRESISTIBLE INTERIOR

Captivation cloaked in black. Beyond a dark glass expanse, cinematic lighting illuminates smooth glide racks, flat tines, and an enticing jet black interior.