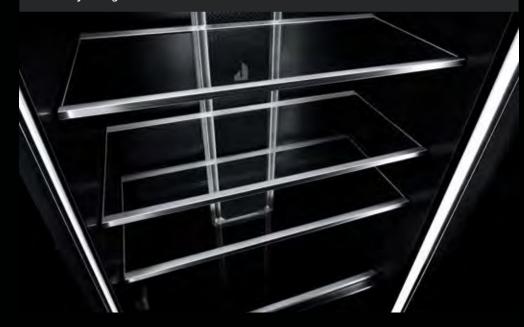

### MINIMALIST SILHOUETTES

An endless expanse of dark glass awaits, veiling the face of the appliance from shadowed edge to edge.

## DARING OBSIDIAN INTERIOR

Illuminated by over 650 LEDs, this dark finish erupts with reflective, high-contrast style. Reject the unfeeling, lifeless vessel of harsh steel. Let fine foods emerge like vibrant art, begging to be devoured.

## IRRESISTIBLE INTERIOR

Captivation cloaked in black. Beyond a dark glass expanse, cinematic lighting illuminates smooth glide racks, flat tines, and an enticing jet black interior.