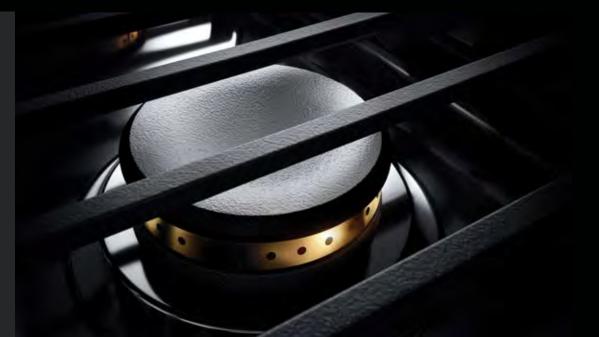

## DUAL-STACKED POWER BURNERS

Two stacked, symmetrical flames bloom and retreat at your inclination, offering total control over heat levels. High-heat searing and wok cooking. Low, slow simmer and melt. Infinite intermediate settings satisfy every appetite.

## HALO-EFFECT KNOBS

A halo of luminary LEDs glows softly when the burner is lit or the oven is on.