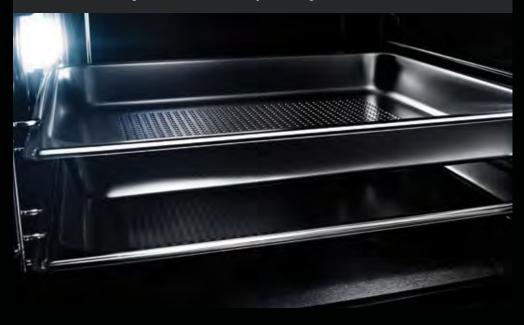

#### FLAT TINE RACKS

Each rack features dramatic, unexpected flat tines, delivering increased contact with cookware for exceptional heat transfer.

## IRRESISTIBLE INTERIOR

Captivation cloaked in black. Beyond a dark glass expanse, cinematic lighting illuminates smooth glide racks, flat tines, and an enticing jet black interior.