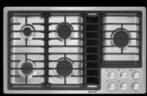

#### GAS COOKTOPS

A bold look. Commercial-style details. Powerful burners.
Offering precise heat control, ideal for many cooking techniques.

#### GAS RANGETOPS

Sealed brass burners. Precise, dual flames. Unmistakable firepower erupting through cast-iron grates. Turn on the heat without the click-click clamour, and seal and simmer to satisfy your deepest hunger.