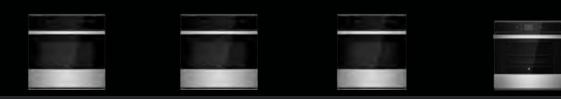

## **WALL OVENS**

|                                                               | DOUBLE WALL OVENS  |                    |                    |  |  |
|---------------------------------------------------------------|--------------------|--------------------|--------------------|--|--|
|                                                               | 30"                | 30"                | 27"                |  |  |
| MODEL #                                                       | JJW3830LM          | JJW2830LM          | JJW2827LM          |  |  |
| OVEN FEATURES                                                 |                    |                    |                    |  |  |
| Oven Capacity (each oven, cu. ft.)                            | 5 (.14 cu. m)      | 5 (.14 cu. m)      | 4.3 (.12 cu. m)    |  |  |
| V2™ Vertical Dual-Fan Convection System                       | •                  | _                  | _                  |  |  |
| 2-Speed MultiMode® Convection System                          | _                  | •                  | •                  |  |  |
| Broil Element Output (Watts)                                  | 4,000              | 4,000              | 4,000              |  |  |
| Convection Element(s) Output (Watts)                          | 6,800 Total        | 3,200              | 3,200              |  |  |
| Temperature Probe                                             | •                  | •                  | •                  |  |  |
| Cinematic Lighting                                            | •                  | •                  | •                  |  |  |
| Chef's Light                                                  | •                  | -                  | _                  |  |  |
| Flat Tine Racks                                               | •                  | •                  | •                  |  |  |
| Number of Glide Rack                                          | 2                  | 1                  | 1                  |  |  |
| CONTROL FEATURES                                              |                    |                    |                    |  |  |
| 7" (17.8 cm) Full-Colour Touch-Anywhere<br>LCD Display        |                    | -                  | -                  |  |  |
| 4.3" (10.9 cm) Full-Colour Menu-Driven<br>LCD Display         | -                  |                    |                    |  |  |
| Culinary Centre                                               | •                  | -                  | -                  |  |  |
| OVEN CONNECTIVITY                                             |                    |                    |                    |  |  |
| WiFi Connectivity & App                                       | •                  | -                  | _                  |  |  |
| Remote Access<br>(Culinary Centre, Monitoring, Notifications) |                    | -                  | -                  |  |  |
| Voice Activation†                                             | •                  | -                  | -                  |  |  |
| DESIGN FEATURES                                               |                    |                    |                    |  |  |
| Flush Installation Included                                   | •                  | •                  | •                  |  |  |
| Smooth Close Door                                             | •                  | •                  |                    |  |  |
| OPTIONAL ACCESSORIES                                          |                    |                    |                    |  |  |
| Additional Glide Rack                                         | W11256305          | W11256305          | W11256306          |  |  |
| PRODUCT DIMENSIONS                                            |                    |                    |                    |  |  |
| Width                                                         | 30" (76.2 cm)      | 30" (76.2 cm)      | 27" (68.6 cm)      |  |  |
| Height                                                        | 52-3/8" (133 cm)   | 52-3/8" (133 cm)   | 52-3/8" (133 cm)   |  |  |
| Depth                                                         | 25-5/16" (64.3 cm) | 25-5/16" (64.3 cm) | 25-5/16" (64.3 cm) |  |  |

<sup>†</sup> Coming in 2022.

|                                                               | SINGLE WALL OVENS  |                    |                    |                    |  |  |
|---------------------------------------------------------------|--------------------|--------------------|--------------------|--------------------|--|--|
|                                                               | 30"                | 30"                | 27"                | 24"                |  |  |
| MODEL #                                                       | JJW3430LM          | JJW2430LM          | JJW2427LM          | JJW2424HM          |  |  |
| OVEN FEATURES                                                 |                    |                    |                    |                    |  |  |
| Oven Capacity (each oven, cu. ft.)                            | 5 (.14 cu. m)      | 5 (.14 cu. m)      | 4.3 (.12 cu. m)    | 2.6 (.07 cu. m)    |  |  |
| V2™ Vertical Dual-Fan Convection System                       | •                  | _                  | _                  | -                  |  |  |
| 2-Speed MultiMode® Convection System                          | <del>-</del>       | •                  | •                  | _                  |  |  |
| True Convection                                               | <del>-</del>       | _                  | _                  | •                  |  |  |
| Broil Element Output (Watts)                                  | 4,000              | 4,000              | 4,000              | 2,670              |  |  |
| Convection Element(s) Output (Watts)                          | 6,800 Total        | 3,200              | 3,200              | 2,180              |  |  |
| Temperature Probe                                             | •                  | •                  | •                  | •                  |  |  |
| Cinematic Lighting                                            | •                  | •                  | •                  | •                  |  |  |
| Chef's Light                                                  | •                  | _                  | _                  | -                  |  |  |
| Flat Tine Racks                                               | •                  | •                  | •                  | _                  |  |  |
| Number of Glide Rack                                          | 2                  | 1                  | 1                  | 1                  |  |  |
| CONTROL FEATURES                                              |                    |                    |                    |                    |  |  |
| 7" (17.8 cm) Full-Colour Touch-Anywhere<br>LCD Display        | •                  | _                  | -                  | -                  |  |  |
| 4.3" (10.9 cm) Full-Colour Menu-Driven<br>LCD Display         | -                  | •                  |                    | -                  |  |  |
| 3.5" (8.9 cm) Full-Colour LCD Display                         | _                  | _                  | _                  | •                  |  |  |
| Culinary Centre                                               | •                  | _                  | _                  | _                  |  |  |
| OVEN CONNECTIVITY                                             |                    |                    |                    |                    |  |  |
| WiFi Connectivity & App                                       | •                  | _                  | _                  | •                  |  |  |
| Remote Access<br>(Culinary Centre, Monitoring, Notifications) | •                  | -                  | -                  | •                  |  |  |
| Voice Activation†                                             | •                  | _                  | _                  | •                  |  |  |
| DESIGN FEATURES                                               |                    |                    |                    |                    |  |  |
| Flush Installation Included                                   | •                  | •                  | •                  | _                  |  |  |
| Smooth Close Door                                             | •                  | •                  | •                  | •                  |  |  |
| OPTIONAL ACCESSORIES                                          |                    |                    |                    |                    |  |  |
| Additional Glide Rack                                         | W11256305          | W11256305          | W11256306          | _                  |  |  |
| PRODUCT DIMENSIONS                                            |                    |                    |                    |                    |  |  |
| Width                                                         | 30" (76.2 cm)      | 30" (76.2 cm)      | 27" (68.6 cm)      | 23-7/16" (59.5 cm) |  |  |
| Height                                                        | 29-7/8" (75.9 cm)  | 29-7/8" (75.9 cm)  | 29-7/8" (75.9 cm)  | 23-1/2" (59.7 cm)  |  |  |
| Depth                                                         | 25-5/16" (64.3 cm) | 25-5/16" (64.3 cm) | 25-5/16" (64.3 cm) | 22-7/16" (57 cm)   |  |  |