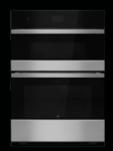

## IRRESISTIBLE INTERIOR

Captivation cloaked in black. Beyond a dark glass expanse, cinematic lighting illuminates smooth glide racks, flat tines, and an enticing jet black interior.

## **WALL OVENS**

|                                                               | DOUBLE WALL OVENS  |                    |                    |  |  |
|---------------------------------------------------------------|--------------------|--------------------|--------------------|--|--|
|                                                               | 30"                | 30"                | 27"                |  |  |
| MODEL #                                                       | JJW3830LM          | JJW2830LM          | JJW2827LM          |  |  |
| OVEN FEATURES                                                 |                    |                    |                    |  |  |
| Oven Capacity (each oven, cu. ft.)                            | 5 (.14 cu. m)      | 5 (.14 cu. m)      | 4.3 (.12 cu. m)    |  |  |
| V2™ Vertical Dual-Fan Convection System                       | •                  | _                  | _                  |  |  |
| 2-Speed MultiMode® Convection System                          | _                  | •                  | •                  |  |  |
| Broil Element Output (Watts)                                  | 4,000              | 4,000              | 4,000              |  |  |
| Convection Element(s) Output (Watts)                          | 6,800 Total        | 3,200              | 3,200              |  |  |
| Temperature Probe                                             | •                  | •                  | •                  |  |  |
| Cinematic Lighting                                            | •                  | •                  | •                  |  |  |
| Chef's Light                                                  | •                  | -                  | _                  |  |  |
| Flat Tine Racks                                               | •                  | •                  | •                  |  |  |
| Number of Glide Rack                                          | 2                  | 1                  | 1                  |  |  |
| CONTROL FEATURES                                              |                    |                    |                    |  |  |
| 7" (17.8 cm) Full-Colour Touch-Anywhere<br>LCD Display        |                    | -                  | -                  |  |  |
| 4.3" (10.9 cm) Full-Colour Menu-Driven<br>LCD Display         | -                  |                    |                    |  |  |
| Culinary Centre                                               | •                  | -                  | -                  |  |  |
| OVEN CONNECTIVITY                                             |                    |                    |                    |  |  |
| WiFi Connectivity & App                                       | •                  | -                  | _                  |  |  |
| Remote Access<br>(Culinary Centre, Monitoring, Notifications) |                    | -                  | -                  |  |  |
| Voice Activation†                                             | •                  | -                  | -                  |  |  |
| DESIGN FEATURES                                               |                    |                    |                    |  |  |
| Flush Installation Included                                   | •                  | •                  | •                  |  |  |
| Smooth Close Door                                             | •                  | •                  |                    |  |  |
| OPTIONAL ACCESSORIES                                          |                    |                    |                    |  |  |
| Additional Glide Rack                                         | W11256305          | W11256305          | W11256306          |  |  |
| PRODUCT DIMENSIONS                                            |                    |                    |                    |  |  |
| Width                                                         | 30" (76.2 cm)      | 30" (76.2 cm)      | 27" (68.6 cm)      |  |  |
| Height                                                        | 52-3/8" (133 cm)   | 52-3/8" (133 cm)   | 52-3/8" (133 cm)   |  |  |
| Depth                                                         | 25-5/16" (64.3 cm) | 25-5/16" (64.3 cm) | 25-5/16" (64.3 cm) |  |  |