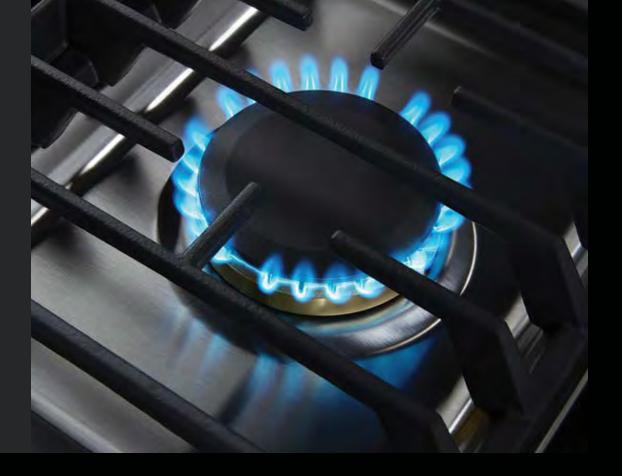

#### GAS COOKTOPS

A bold look. Commercial-style details. Powerful burners.
Offering precise heat control, ideal for many cooking techniques.

#### GAS RANGETOPS

Sealed brass burners. Precise, dual flames. Unmistakable firepower erupting through cast-iron grates. Turn on the heat without the click-click clamour, and seal and simmer to satisfy your deepest hunger.