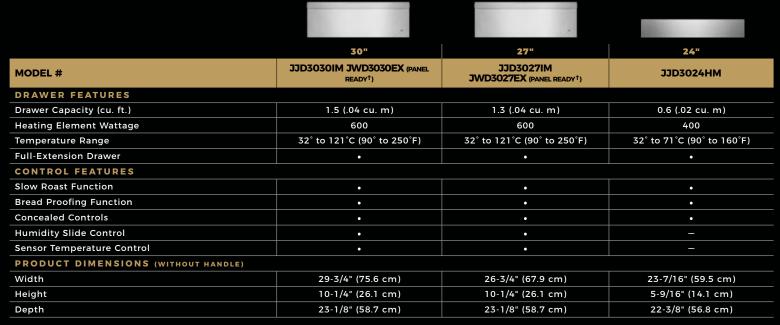

## WARMING DRAWERS

<sup>†</sup> Requires custom panels and handles, not included.