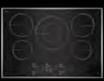

## ELECTRIC COOKTOPS

|                                                                 | 36"                                                                                | 36"                                                                                | 30"                                                                                | 30"                                                                                | 24"                                                            |  |
|-----------------------------------------------------------------|------------------------------------------------------------------------------------|------------------------------------------------------------------------------------|------------------------------------------------------------------------------------|------------------------------------------------------------------------------------|----------------------------------------------------------------|--|
| MODEL #                                                         | ЈЕС3536Н                                                                           | JEC4536K<br>COMING FALL 2022                                                       | JEC3430H                                                                           | JEC4430K<br>COMING FALL 2022                                                       | COMING FALL 2022                                               |  |
| COOKING SURFACE FEATURES                                        |                                                                                    |                                                                                    |                                                                                    |                                                                                    |                                                                |  |
| Number of Radiant Elements                                      | 5                                                                                  | 5                                                                                  | 4                                                                                  | 4                                                                                  | 4                                                              |  |
| Element Size and Wattage:                                       |                                                                                    |                                                                                    |                                                                                    |                                                                                    |                                                                |  |
| Left Front                                                      | 6" (15.24 cm) - 1,300 W                                                            | Dual-Choice™ Element:<br>10/6" (25.4/15.24 cm) -<br>3,000/1,900 W                  | 6" (15.24 cm) - 1,300 W                                                            | Triple-Choice™ Element:<br>12/9/6" (30.48/22.86/15.24 cm)<br>- 4,500/3,000/1,500 W | 6" (15.24 cm) - 1,200 W                                        |  |
| Left Rear                                                       | Triple-Choice™ Element:<br>12/9/6" (30.48/22.86/15.24 cm)<br>- 3,000/2,200/1,100 W | 6" (15.24 cm) - 1,200 W                                                            | Dual-Choice™ Element:<br>10/6" (25.4/15.24 cm)<br>- 3,000/1,900 W                  | 6" (15.24 cm) - 1,300 W                                                            | 8" (20.32 cm) - 1,800 W                                        |  |
| Centre Rear                                                     | Dual-Choice™ Element:<br>9/6" (22.86/15.24 cm)<br>- 2,000/1,000 W                  | Triple-Choice™ Element:<br>12/9/6" (30.48/22.86/15.24 cm)<br>- 4,500/3,000/1,500 W | -                                                                                  | Dual-Choice™ Element:<br>10/6" (25.4/15.24 cm)<br>- 3,200/2,300 W                  | -                                                              |  |
| Right Front                                                     | Dual-Choice™ Element:<br>10/6" (25.4/15.24 cm)<br>- 3,000/1,900 W                  | Dual-Choice™ Element:<br>10/6" (25.4/15.24 cm)<br>- 3,000/1,900 W                  | Triple-Choice™ Element:<br>12/9/6" (30.48/22.86/15.24 cm)<br>- 3,000/2,200/1,100 W | -                                                                                  | 6" (15.24 cm) - 1,300 W                                        |  |
| Right Rear                                                      | 6" (15.24 cm) - 1,200 W                                                            | 6" (15.24 cm )- 1,200 W                                                            | 6" (15.24 cm) - 1,200 W                                                            | 6" (15.24 cm) - 1,300 W                                                            | Dual-Choice™ Element:<br>10/6" (25.4/15.24 cm) - 3,000/1,900 W |  |
| DESIGN FEATURES                                                 |                                                                                    |                                                                                    |                                                                                    |                                                                                    |                                                                |  |
| Glass-Touch Electronic Controls                                 | _                                                                                  | •                                                                                  | -                                                                                  | •                                                                                  | •                                                              |  |
| Halo-Effect LED Knobs                                           | •                                                                                  | _                                                                                  | •                                                                                  | _                                                                                  | _                                                              |  |
| Oblivion Glass-Ceramic Surface                                  | •                                                                                  | •                                                                                  | •                                                                                  | •                                                                                  | •                                                              |  |
| Trim Colours Available†                                         | S / B                                                                              | S / B                                                                              | S / B                                                                              | S / B                                                                              | В                                                              |  |
| True Flush Installation<br>(Available on black trim model only) | •                                                                                  | •                                                                                  | •                                                                                  | •                                                                                  | •                                                              |  |
| Can be Paired with Modular Cooktops                             | • (Stainless Trim Only)                                                            | -                                                              |  |
| PRODUCT DIMENSIONS                                              |                                                                                    |                                                                                    |                                                                                    |                                                                                    |                                                                |  |
| Width                                                           | 36-5/16" (92.2 cm)                                                                 | 36-5/16" (92.2 cm)                                                                 | 30-13/16" (78.3 cm)                                                                | 30-13/16" (78.3 cm)                                                                | 23-13/16" (60.5 cm)                                            |  |
| Height                                                          | 5-1/4" (13.3 cm)                                                                   | 5-1/4" (13.3 cm)                                                                   | 5-1/4" (13.3 cm)                                                                   | 5-1/4" (13.3 cm)                                                                   | 5-1/4" (13.3 cm)                                               |  |
| Depth                                                           | S: 22-1/8" (56.2 cm)<br>B: 21-3/4" (55.3 cm)                                       | 21-3/4" (55.3 cm)                                              |  |

 $<sup>\</sup>dagger$  Image shown has stainless steel trim, with the exception of JEC4424KB, shown with black trim.