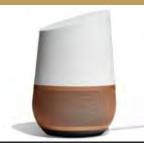

#### COMING SOON

Easy smart appliance commands are here. Control your select JennAir® appliances\* no matter what you've got on your hands with simple voice commands using a Google Assistant enabled device, like Google Home.†

Just say "Hey Google" to get started.

Oven Commands:

- 1. Start [oven name] Note: Will set to bake, 350°F default temperature.
- Set the [oven name] to [bake, broil, convection bake, convection roast, warm, preheat) - Note: Bake/preheat modes will default to 350°F.
- Preheat [oven name] to \_\_ degrees
   Note: Use to change to a specific temperature for bake/preheat modes.
- Turn off [oven name] Note: Double cavity ovens are treated as separate ovens with separate names.

#### Oven Status

- 1. Is the [oven name] on?
- 2. What's the [oven name] set to?
- \* JennAir Minerva Wall Ovens, U2 Commercial Ranges.
- † Google and Google Home are trademarks of Google LLC. Away signal can take up to two hours. Appliance must be set to remote enable. You will assign the appliance a name during the Google Home setup process. WiFi & App required. Features subject to change. For details and privacy info, visit jennair.ca/connect.