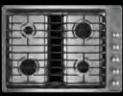

#### GAS COOKTOPS

A bold look. Commercial-style details. Powerful burners.
Offering precise heat control, ideal for many cooking techniques.

#### GAS RANGETOPS

Sealed brass burners. Precise, dual flames. Unmistakable firepower erupting through cast-iron grates. Turn on the heat without the click-click clamour, and seal and simmer to satisfy your deepest hunger.