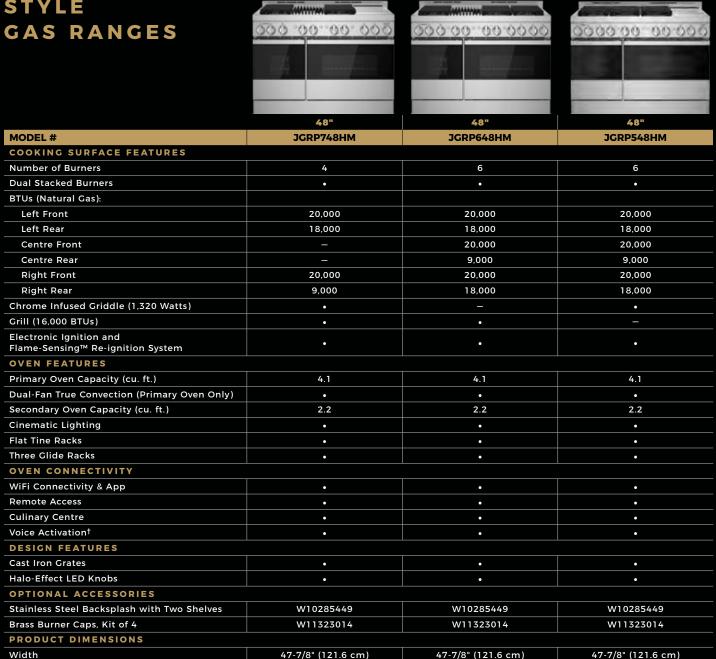

# PROFESSIONAL-

| STYLE                                                        | 474.444.444.444                        | X 474 . 0.0 . 0.0 . 0.4 X              |                     |                                        |                      |
|--------------------------------------------------------------|----------------------------------------|----------------------------------------|---------------------|----------------------------------------|----------------------|
| DUAL-FUEL                                                    | 0000.00.0000                           | 000 00 000                             | 000 00 00 000       | 00000 00000                            | 0000000000           |
| RANGES                                                       | A lames                                | As a second                            | A distribution      |                                        | # 1                  |
|                                                              |                                        |                                        |                     |                                        |                      |
|                                                              | 3                                      |                                        |                     |                                        |                      |
| MODEL #                                                      | 48"                                    | 48"                                    | 48"                 | 48"                                    | 48"                  |
| MODEL# COOKING SURFACE FEATURES                              | JDSP548HM                              | JDRP848HM                              | JDRP748HM           | JDRP648HM                              | JDRP548HM            |
| Number of Burners                                            | 6                                      | 4                                      | 4                   | 6                                      | 6                    |
| Dual Stacked Burners                                         | •                                      | •                                      |                     | •                                      |                      |
| BTUs (Natural Gas):                                          | •                                      | •                                      | •                   | •                                      | •                    |
| Left Front                                                   | 20,000                                 | 20,000                                 | 20,000              | 20,000                                 | 20,000               |
| Left Rear                                                    | 18,000                                 | 18,000                                 | 18,000              | 18,000                                 | 18,000               |
| Centre Front                                                 | 20,000                                 | -                                      | -                   | 20,000                                 | 20,000               |
| Centre Rear                                                  | 9,000                                  |                                        | -                   | 9,000                                  | 9,000                |
| Right Front                                                  | 20,000                                 | 20,000                                 | 20,000              | 20,000                                 | 20,000               |
| Right Rear                                                   | 18,000                                 | 9,000                                  | 9,000               | 18,000                                 | 18,000               |
| Chrome Infused Griddle (1,320 Watts)                         | •                                      | • (x2)                                 | •                   | -                                      | •                    |
| Grill (16,000 BTUs)                                          | _                                      | _                                      | •                   | •                                      | _                    |
| Electronic Ignition and Flame-Sensing™<br>Re-ignition System |                                        |                                        | •                   | •                                      |                      |
| OVEN FEATURES                                                |                                        |                                        |                     |                                        |                      |
| Primary Oven Capacity (cu. ft.)                              | 4.1                                    | 4.1                                    | 4.1                 | 4.1                                    | 4.1                  |
| Dual-Fan True Convection<br>(Primary Oven Only)              |                                        | •                                      | •                   | •                                      |                      |
| Secondary Oven Capacity (cu. ft.)                            | 2.2                                    | 2.2                                    | 2.2                 | 2.2                                    | 2.2                  |
| Cinematic Lighting                                           | •                                      | •                                      | •                   | •                                      | •                    |
| Flat Tine Racks                                              | •                                      | •                                      | •                   | •                                      | •                    |
| Three Glide Racks                                            | •                                      | •                                      | •                   | •                                      | •                    |
| Steam Assist <sup>†</sup>                                    | •                                      | _                                      | _                   | _                                      | _                    |
| OVEN CONNECTIVITY                                            |                                        |                                        |                     |                                        |                      |
| WiFi Connectivity & App                                      | •                                      | •                                      | •                   | •                                      | •                    |
| Remote Access                                                | •                                      | •                                      | •                   | •                                      | •                    |
| Culinary Centre                                              | •                                      | •                                      | •                   | •                                      | •                    |
| Voice Activation <sup>‡</sup>                                | •                                      | •                                      | •                   | •                                      | •                    |
| DESIGN FEATURES                                              |                                        |                                        |                     | 1                                      |                      |
| Cast Iron Grates                                             | •                                      | •                                      | •                   | •                                      | •                    |
| Halo-Effect LED Knobs                                        | •                                      | •                                      | •                   | •                                      | •                    |
| OPTIONAL ACCESSORIES                                         | \\\\\\\\\\\\\\\\\\\\\\\\\\\\\\\\\\\\\\ | \\\\\\\\\\\\\\\\\\\\\\\\\\\\\\\\\\\\\\ | VII 2027 / / 2      | \\\\\\\\\\\\\\\\\\\\\\\\\\\\\\\\\\\\\\ |                      |
| Stainless Steel Backsplash with Two Shelves                  | W10285449                              | W10285449                              | W10285449           | W10285449                              | W10285449            |
| Stainless Steel 9" Backguard  Brass Burner Caps, Kit of 4    | W10115777<br>W11323014                 | W10115777                              | W10115777           | W10115777                              | W10115777            |
| PRODUCT DIMENSIONS                                           | W11323014                              | W11323014                              | W11323014           | W11323014                              | W11323014            |
| Width                                                        | 47-7/8" (121.6 cm)                     | 47-7/8" (121.6 cm)                     | 47-7/8" (121.6 cm)  | 47-7/8" (121.6 cm)                     | 47-7/8" (121.6 cm)   |
| Height                                                       | 37-5/16" (94.8 cm)                     | 37-5/16" (94.8 cm)                     | 37-5/16" (94.8 cm)  | 37-5/16" (94.8 cm)                     | 37-5/16" (94.8 cm)   |
| Depth                                                        | 27-11/16" (70.3 cm)                    | 27-11/16" (70.3 cm)                    | 27-11/16" (70.3 cm) | 27-11/16" (70.3 cm)                    | 27-11/16" (70.3 cm)  |
|                                                              | 27 11,10 (70.5 CIII)                   | 27 11,10 (70.5 CIII)                   | E, 11,10 (70.5 cm)  | 2, 11,10 (70.5 611)                    | 27 11,10 (70.5 6111) |

<sup>†</sup> Water line required. ‡ Coming in 2022.

<sup>†</sup> Water line required. ‡ Coming in 2022.