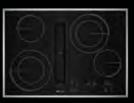

## ELECTRIC COOKTOPS

|                                                                 | 36"                                                                                | 36"                                                                                | 30"                                                                                | 30"                                                                                | 24"                                                            |  |
|-----------------------------------------------------------------|------------------------------------------------------------------------------------|------------------------------------------------------------------------------------|------------------------------------------------------------------------------------|------------------------------------------------------------------------------------|----------------------------------------------------------------|--|
| MODEL #                                                         | ЈЕС3536Н                                                                           | JEC4536K<br>COMING FALL 2022                                                       | JEC3430H                                                                           | JEC4430K<br>COMING FALL 2022                                                       | COMING FALL 2022                                               |  |
| COOKING SURFACE FEATURES                                        |                                                                                    |                                                                                    |                                                                                    |                                                                                    |                                                                |  |
| Number of Radiant Elements                                      | 5                                                                                  | 5                                                                                  | 4                                                                                  | 4                                                                                  | 4                                                              |  |
| Element Size and Wattage:                                       |                                                                                    |                                                                                    |                                                                                    |                                                                                    |                                                                |  |
| Left Front                                                      | 6" (15.24 cm) - 1,300 W                                                            | Dual-Choice™ Element:<br>10/6" (25.4/15.24 cm) -<br>3,000/1,900 W                  | 6" (15.24 cm) - 1,300 W                                                            | Triple-Choice™ Element:<br>12/9/6" (30.48/22.86/15.24 cm)<br>- 4,500/3,000/1,500 W | 6" (15.24 cm) - 1,200 W                                        |  |
| Left Rear                                                       | Triple-Choice™ Element:<br>12/9/6" (30.48/22.86/15.24 cm)<br>- 3,000/2,200/1,100 W | 6" (15.24 cm) - 1,200 W                                                            | Dual-Choice™ Element:<br>10/6" (25.4/15.24 cm)<br>- 3,000/1,900 W                  | 6" (15.24 cm) - 1,300 W                                                            | 8" (20.32 cm) - 1,800 W                                        |  |
| Centre Rear                                                     | Dual-Choice™ Element:<br>9/6" (22.86/15.24 cm)<br>- 2,000/1,000 W                  | Triple-Choice™ Element:<br>12/9/6" (30.48/22.86/15.24 cm)<br>- 4,500/3,000/1,500 W | -                                                                                  | Dual-Choice™ Element:<br>10/6" (25.4/15.24 cm)<br>- 3,200/2,300 W                  | -                                                              |  |
| Right Front                                                     | Dual-Choice™ Element:<br>10/6" (25.4/15.24 cm)<br>- 3,000/1,900 W                  | Dual-Choice™ Element:<br>10/6" (25.4/15.24 cm)<br>- 3,000/1,900 W                  | Triple-Choice™ Element:<br>12/9/6" (30.48/22.86/15.24 cm)<br>- 3,000/2,200/1,100 W | -                                                                                  | 6" (15.24 cm) - 1,300 W                                        |  |
| Right Rear                                                      | 6" (15.24 cm) - 1,200 W                                                            | 6" (15.24 cm )- 1,200 W                                                            | 6" (15.24 cm) - 1,200 W                                                            | 6" (15.24 cm) - 1,300 W                                                            | Dual-Choice™ Element:<br>10/6" (25.4/15.24 cm) - 3,000/1,900 W |  |
| DESIGN FEATURES                                                 |                                                                                    |                                                                                    |                                                                                    |                                                                                    |                                                                |  |
| Glass-Touch Electronic Controls                                 | _                                                                                  | •                                                                                  | -                                                                                  | •                                                                                  | •                                                              |  |
| Halo-Effect LED Knobs                                           | •                                                                                  | _                                                                                  | •                                                                                  | _                                                                                  | _                                                              |  |
| Oblivion Glass-Ceramic Surface                                  | •                                                                                  | •                                                                                  | •                                                                                  | •                                                                                  | •                                                              |  |
| Trim Colours Available†                                         | S / B                                                                              | S / B                                                                              | S / B                                                                              | S / B                                                                              | В                                                              |  |
| True Flush Installation<br>(Available on black trim model only) | •                                                                                  | •                                                                                  | •                                                                                  | •                                                                                  | •                                                              |  |
| Can be Paired with Modular Cooktops                             | • (Stainless Trim Only)                                                            | -                                                              |  |
| PRODUCT DIMENSIONS                                              |                                                                                    |                                                                                    |                                                                                    |                                                                                    |                                                                |  |
| Width                                                           | 36-5/16" (92.2 cm)                                                                 | 36-5/16" (92.2 cm)                                                                 | 30-13/16" (78.3 cm)                                                                | 30-13/16" (78.3 cm)                                                                | 23-13/16" (60.5 cm)                                            |  |
| Height                                                          | 5-1/4" (13.3 cm)                                                                   | 5-1/4" (13.3 cm)                                                                   | 5-1/4" (13.3 cm)                                                                   | 5-1/4" (13.3 cm)                                                                   | 5-1/4" (13.3 cm)                                               |  |
| Depth                                                           | S: 22-1/8" (56.2 cm)<br>B: 21-3/4" (55.3 cm)                                       | 21-3/4" (55.3 cm)                                              |  |

 $<sup>\</sup>dagger$  Image shown has stainless steel trim, with the exception of JEC4424KB, shown with black trim.