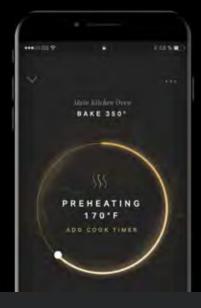

#### TRUE CONTROL

Preheat. Check cooking status.

Personalize settings. Connect to WiFi
for real-time notifications and control
your appliance from anywhere.

Tap and swipe on both iOS and
Android devices.\*

 Appliance must be set to remote enable. WiFi & App required. Features subject to change. For details and privacy info, visit jennair.ca/connected.