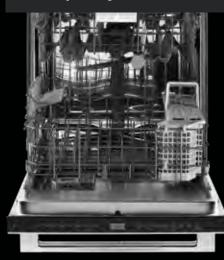

### ABSOLUTE TRANQUILITY

True luxury turns heads at a whisper. From 38 dBA dishwashers across our entire line to drawers and racks that glide serenely closed, JennAir is turning the volume down so provocative design is the only thing that speaks.