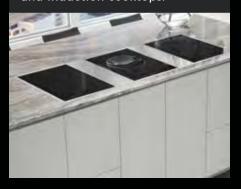

Discover countertop cooktops that integrate seamlessly into your kitchen design. JennAir® cooktops come in styles and configurations that fit your look and culinary preferences.

## M O D U L A R C O O K T O P S

Design your own destiny.
Gas. Induction. Wok. Griddle.
Downdraft or updraft ventilation.
Pair any module with select gas
and induction cooktops.