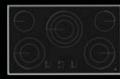

#### INDUCTION COOKTOPS

Combining the precision of gas with the look of electric, induction cooktops are highly responsive as well as energy efficient. Break the confines of traditional elements with dynamic cooking elements. Unfettered by borders, dynamic elements respond to multiple sizes, making the cooktop your place to let loose. Pair with customized cooktops for more flavours to try and more ways to experience a surface that defies the mundane.

## ELECTRIC COOKTOPS

|                                                                 | 36"                                                                                | 36"                                                                                | 30"                                                                                | 30"                                                                                | 24"                                                            |  |
|-----------------------------------------------------------------|------------------------------------------------------------------------------------|------------------------------------------------------------------------------------|------------------------------------------------------------------------------------|------------------------------------------------------------------------------------|----------------------------------------------------------------|--|
| MODEL #                                                         | ЈЕС3536Н                                                                           | JEC4536K<br>COMING FALL 2022                                                       | JEC3430H                                                                           | JEC4430K<br>COMING FALL 2022                                                       | COMING FALL 2022                                               |  |
| COOKING SURFACE FEATURES                                        |                                                                                    |                                                                                    |                                                                                    |                                                                                    |                                                                |  |
| Number of Radiant Elements                                      | 5                                                                                  | 5                                                                                  | 4                                                                                  | 4                                                                                  | 4                                                              |  |
| Element Size and Wattage:                                       |                                                                                    |                                                                                    |                                                                                    |                                                                                    |                                                                |  |
| Left Front                                                      | 6" (15.24 cm) - 1,300 W                                                            | Dual-Choice™ Element:<br>10/6" (25.4/15.24 cm) -<br>3,000/1,900 W                  | 6" (15.24 cm) - 1,300 W                                                            | Triple-Choice™ Element:<br>12/9/6" (30.48/22.86/15.24 cm)<br>- 4,500/3,000/1,500 W | 6" (15.24 cm) - 1,200 W                                        |  |
| Left Rear                                                       | Triple-Choice™ Element:<br>12/9/6" (30.48/22.86/15.24 cm)<br>- 3,000/2,200/1,100 W | 6" (15.24 cm) - 1,200 W                                                            | Dual-Choice™ Element:<br>10/6" (25.4/15.24 cm)<br>- 3,000/1,900 W                  | 6" (15.24 cm) - 1,300 W                                                            | 8" (20.32 cm) - 1,800 W                                        |  |
| Centre Rear                                                     | Dual-Choice™ Element:<br>9/6" (22.86/15.24 cm)<br>- 2,000/1,000 W                  | Triple-Choice™ Element:<br>12/9/6" (30.48/22.86/15.24 cm)<br>- 4,500/3,000/1,500 W | -                                                                                  | Dual-Choice™ Element:<br>10/6" (25.4/15.24 cm)<br>- 3,200/2,300 W                  | -                                                              |  |
| Right Front                                                     | Dual-Choice™ Element:<br>10/6" (25.4/15.24 cm)<br>- 3,000/1,900 W                  | Dual-Choice™ Element:<br>10/6" (25.4/15.24 cm)<br>- 3,000/1,900 W                  | Triple-Choice™ Element:<br>12/9/6" (30.48/22.86/15.24 cm)<br>- 3,000/2,200/1,100 W | -                                                                                  | 6" (15.24 cm) - 1,300 W                                        |  |
| Right Rear                                                      | 6" (15.24 cm) - 1,200 W                                                            | 6" (15.24 cm )- 1,200 W                                                            | 6" (15.24 cm) - 1,200 W                                                            | 6" (15.24 cm) - 1,300 W                                                            | Dual-Choice™ Element:<br>10/6" (25.4/15.24 cm) - 3,000/1,900 W |  |
| DESIGN FEATURES                                                 |                                                                                    |                                                                                    |                                                                                    |                                                                                    |                                                                |  |
| Glass-Touch Electronic Controls                                 | _                                                                                  | •                                                                                  | -                                                                                  | •                                                                                  | •                                                              |  |
| Halo-Effect LED Knobs                                           | •                                                                                  | _                                                                                  | •                                                                                  | _                                                                                  | _                                                              |  |
| Oblivion Glass-Ceramic Surface                                  | •                                                                                  | •                                                                                  | •                                                                                  | •                                                                                  | •                                                              |  |
| Trim Colours Available†                                         | S / B                                                                              | S / B                                                                              | S / B                                                                              | S / B                                                                              | В                                                              |  |
| True Flush Installation<br>(Available on black trim model only) | •                                                                                  | •                                                                                  | •                                                                                  | •                                                                                  | •                                                              |  |
| Can be Paired with Modular Cooktops                             | • (Stainless Trim Only)                                                            | -                                                              |  |
| PRODUCT DIMENSIONS                                              |                                                                                    |                                                                                    |                                                                                    |                                                                                    |                                                                |  |
| Width                                                           | 36-5/16" (92.2 cm)                                                                 | 36-5/16" (92.2 cm)                                                                 | 30-13/16" (78.3 cm)                                                                | 30-13/16" (78.3 cm)                                                                | 23-13/16" (60.5 cm)                                            |  |
| Height                                                          | 5-1/4" (13.3 cm)                                                                   | 5-1/4" (13.3 cm)                                                                   | 5-1/4" (13.3 cm)                                                                   | 5-1/4" (13.3 cm)                                                                   | 5-1/4" (13.3 cm)                                               |  |
| Depth                                                           | S: 22-1/8" (56.2 cm)<br>B: 21-3/4" (55.3 cm)                                       | 21-3/4" (55.3 cm)                                              |  |