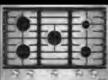

#### GAS COOKTOPS

A bold look. Commercial-style details. Powerful burners.
Offering precise heat control, ideal for many cooking techniques.

## GAS COOKTOPS

|                                                                    |                        | *****                     | NS 4 9 8                  | mil fire are see and fire | *****                     | TAR & EE                  |
|--------------------------------------------------------------------|------------------------|---------------------------|---------------------------|---------------------------|---------------------------|---------------------------|
|                                                                    | 36"                    | 36"                       | 36"                       | 30"                       | 30"                       | 30"                       |
| MODEL #                                                            | JGC7636B               | JGC2536E                  | JGC3536G                  | JGC7530B                  | JGC2530E                  | JGC3530G                  |
| COOKING SURFACE FEATURES                                           |                        |                           |                           |                           |                           |                           |
| Number of Burners                                                  | 6                      | 5                         | 5                         | 5                         | 5                         | 5                         |
| Brass Burners                                                      | •                      | _                         | •                         | •                         | _                         | •                         |
| BTUs (Natural Gas):                                                |                        |                           |                           |                           |                           |                           |
| Left Front / Left Rear                                             | 18,000 / 15,000        | 9,000 / 12,000            | 12,000 / 15,000           | 18,000 / 12,000           | 9,000 / 12,000            | 12,000 / 12,000           |
| Centre Front / Centre Rear                                         | 15,000 / 15,000        | - / 18,000 (Dual Stacked) | – / 20,000 (Dual Stacked) | <b>- / 15,000</b>         | - / 18,000 (Dual Stacked) | - / 20,000 (Dual Stacked) |
| Right Front / Right Rear                                           | 9,000 / 6,000 (Simmer) | 6,000 (Simmer) / 12,000   | 12,000 / 6,000 (Simmer)   | 9,000 / 6,000 (Simmer)    | 6,000 (Simmer) / 12,000   | 9,000 / 6,000 (Simmer)    |
| Single Point Electronic Ignition<br>and Flame-Sensing™ Re-Ignition | •                      |                           |                           |                           |                           | •                         |
| DESIGN FEATURES                                                    |                        |                           |                           |                           |                           |                           |
| White LED Backlit Knob                                             | •                      | _                         | •                         | •                         | _                         | •                         |
| Low Profile Design                                                 | •                      | _                         | •                         | •                         | _                         | •                         |
| Gas-on-Glass Design                                                | _                      | •                         | _                         | _                         | •                         | _                         |
| Colours Available                                                  | S/P                    | В                         | S                         | S / P                     | В                         | S                         |
| Can be Paired with Modular Cooktops                                | _                      | _                         | • (Stainless Trim Only)   | _                         | _                         | • (Stainless Trim Only)   |
| PRODUCT DIMENSIONS                                                 |                        |                           |                           |                           |                           |                           |
| Width                                                              | 36" (91.4 cm)          | 36" (91.4 cm)             | 36" (91.4 cm)             | 30" (76.2 cm)             | 30" (76.2 cm)             | 30" (76.2 cm)             |
| Height                                                             | 5-1/4" (13.3 cm)       | 4-3/16" (10.6 cm)         | 4-3/16" (10.6 cm)         | 5-1/4" (13.3 cm)          | 4-3/16" (10.6 cm)         | 4-3/16" (10.6 cm)         |
| Depth                                                              | 21" (53.3 cm)          | 21" (53.3 cm)             | 21" (53.3 cm)             | 21" (53.3 cm)             | 21" (53.3 cm)             | 21" (53.3 cm)             |