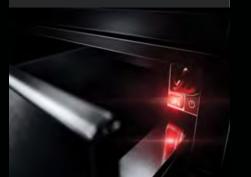

## HALO-EFFECT KNOBS

A halo of luminary LEDs glows softly when the burner is lit or the oven is on.