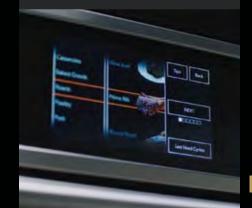

#### 7-INCH FULL-COLOUR LCD DISPLAY

Visually vibrant. This highly-interactive, full-colour display is packed with dynamic features that allow you to navigate effortlessly through settings and the JennAir® Culinary Centre.

## JENNAIR® CULINARY CENTRE

With step-by-step support, savour the full culinary experience backed by customized algorithms, featuring full-colour food photography, doneness levels, pan types and menu-specific tips.

#### JENNAIR® CULINARY CENTRE

With step-by-step support, savour the full culinary experience backed by customized algorithms, featuring full-colour food photography, doneness levels, pan types and menu-specific tips.\*