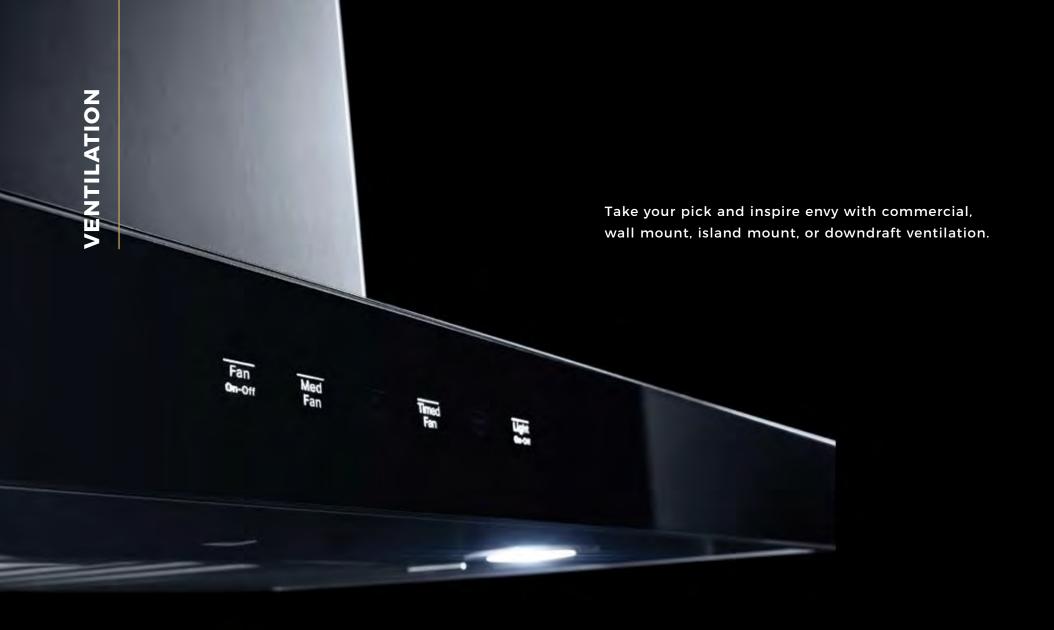

## CONTENTS

| Professional-Style Ranges           | 6  |
|-------------------------------------|----|
| Wall Ovens                          | 12 |
| Cooktops and Rangetops              | 20 |
| Ventilation                         | 30 |
| Column Refrigeration                | 36 |
| Built-In Refrigeration              | 40 |
| Undercounter Refrigeration          | 44 |
| Dishwashers                         | 48 |
| Urban Living                        | 52 |
| The JennAir<br>Ownership Experience | 58 |
| Lookbook                            | 60 |