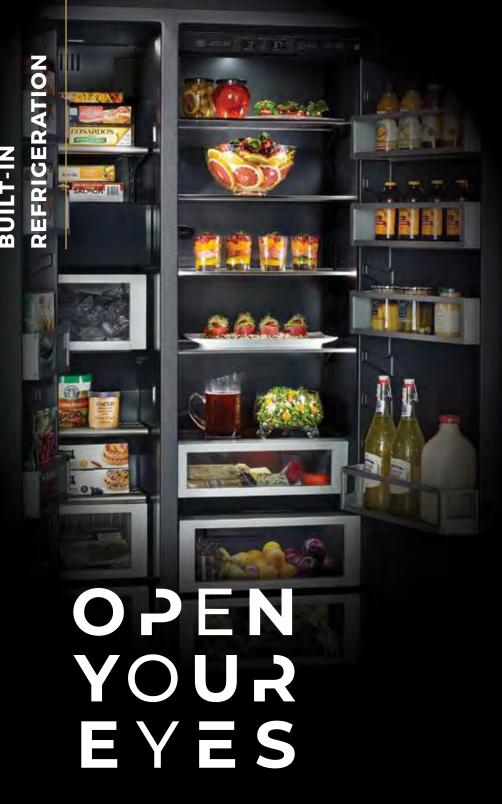

## DARING OBSIDIAN INTERIOR

Illuminated by over 650 LEDs, this dark finish erupts with reflective, high-contrast style. Reject the unfeeling, lifeless vessel of harsh steel. Let fine foods emerge like vibrant art, begging to be devoured.

## IRRESISTIBLE INTERIOR

Captivation cloaked in black. Beyond a dark glass expanse, cinematic lighting illuminates smooth glide racks, flat tines, and an enticing jet black interior.