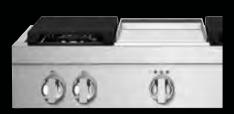

#### GAS COOKTOPS

A bold look. Commercial-style details. Powerful burners.
Offering precise heat control, ideal for many cooking techniques.

#### GAS RANGETOPS

Sealed brass burners. Precise, dual flames. Unmistakable firepower erupting through cast-iron grates. Turn on the heat without the click-click clamour, and seal and simmer to satisfy your deepest hunger.

## GAS COOKTOPS

|                                                                    |                        | *****                     | NS 4 9 8                  | mil fire are see and fire | *****                     | TAR & EE                  |
|--------------------------------------------------------------------|------------------------|---------------------------|---------------------------|---------------------------|---------------------------|---------------------------|
|                                                                    | 36"                    | 36"                       | 36"                       | 30"                       | 30"                       | 30"                       |
| MODEL #                                                            | JGC7636B               | JGC2536E                  | JGC3536G                  | JGC7530B                  | JGC2530E                  | JGC3530G                  |
| COOKING SURFACE FEATURES                                           |                        |                           |                           |                           |                           |                           |
| Number of Burners                                                  | 6                      | 5                         | 5                         | 5                         | 5                         | 5                         |
| Brass Burners                                                      | •                      | _                         | •                         | •                         | _                         | •                         |
| BTUs (Natural Gas):                                                |                        |                           |                           |                           |                           |                           |
| Left Front / Left Rear                                             | 18,000 / 15,000        | 9,000 / 12,000            | 12,000 / 15,000           | 18,000 / 12,000           | 9,000 / 12,000            | 12,000 / 12,000           |
| Centre Front / Centre Rear                                         | 15,000 / 15,000        | - / 18,000 (Dual Stacked) | – / 20,000 (Dual Stacked) | <b>- / 15,000</b>         | - / 18,000 (Dual Stacked) | - / 20,000 (Dual Stacked) |
| Right Front / Right Rear                                           | 9,000 / 6,000 (Simmer) | 6,000 (Simmer) / 12,000   | 12,000 / 6,000 (Simmer)   | 9,000 / 6,000 (Simmer)    | 6,000 (Simmer) / 12,000   | 9,000 / 6,000 (Simmer)    |
| Single Point Electronic Ignition<br>and Flame-Sensing™ Re-Ignition | •                      |                           |                           |                           |                           | •                         |
| DESIGN FEATURES                                                    |                        |                           |                           |                           |                           |                           |
| White LED Backlit Knob                                             | •                      | _                         | •                         | •                         | _                         | •                         |
| Low Profile Design                                                 | •                      | _                         | •                         | •                         | _                         | •                         |
| Gas-on-Glass Design                                                | _                      | •                         | _                         | _                         | •                         | _                         |
| Colours Available                                                  | S/P                    | В                         | S                         | S / P                     | В                         | S                         |
| Can be Paired with Modular Cooktops                                | _                      | _                         | • (Stainless Trim Only)   | _                         | _                         | • (Stainless Trim Only)   |
| PRODUCT DIMENSIONS                                                 |                        |                           |                           |                           |                           |                           |
| Width                                                              | 36" (91.4 cm)          | 36" (91.4 cm)             | 36" (91.4 cm)             | 30" (76.2 cm)             | 30" (76.2 cm)             | 30" (76.2 cm)             |
| Height                                                             | 5-1/4" (13.3 cm)       | 4-3/16" (10.6 cm)         | 4-3/16" (10.6 cm)         | 5-1/4" (13.3 cm)          | 4-3/16" (10.6 cm)         | 4-3/16" (10.6 cm)         |
| Depth                                                              | 21" (53.3 cm)          | 21" (53.3 cm)             | 21" (53.3 cm)             | 21" (53.3 cm)             | 21" (53.3 cm)             | 21" (53.3 cm)             |