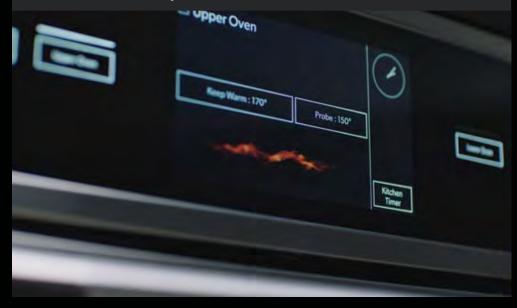

#### 7-INCH FULL-COLOUR LCD DISPLAY

Visually vibrant. This highly-interactive, full-colour display is packed with dynamic features that allow you to navigate effortlessly through settings and the JennAir® Culinary Centre.